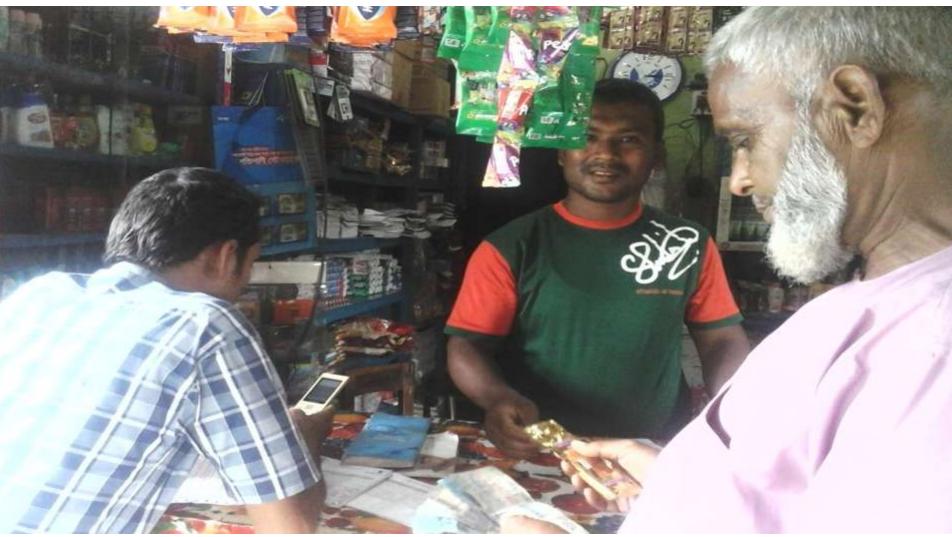

## PROPOSED NOBIN UDYOKTA BUSINESS INFO

| Business Name                                                | •• | The Seba Store                                                                        |
|--------------------------------------------------------------|----|---------------------------------------------------------------------------------------|
| Address/ Location                                            | :  | Shivganj bazar, Thakurgaon.                                                           |
| Total Investment in BDT                                      | :  | Tk. 496,000                                                                           |
| Financing                                                    | :  | Self Tk. 296,000 (from existing business) Required Investment Tk. 200,000 (as equity) |
| Present salary/drawings from business                        | •• | BDT 5,000 (Five Thousand)                                                             |
| Proposed Salary                                              | •  | BDT 5,000 (Five Thousand)                                                             |
| Proposed Business<br>Implementation Plan                     |    |                                                                                       |
| (i) % of present gross profit margin                         | :  | On products 12%, mobile banking 100% & flexiload 100%.                                |
| (ii) Estimated % of proposed gross profit margin             | :  | On products 12%, mobile banking 100% & flexiload 100%.                                |
| (iii) In future risk mgt. plan<br>(from fire, disaster etc.) | :  |                                                                                       |