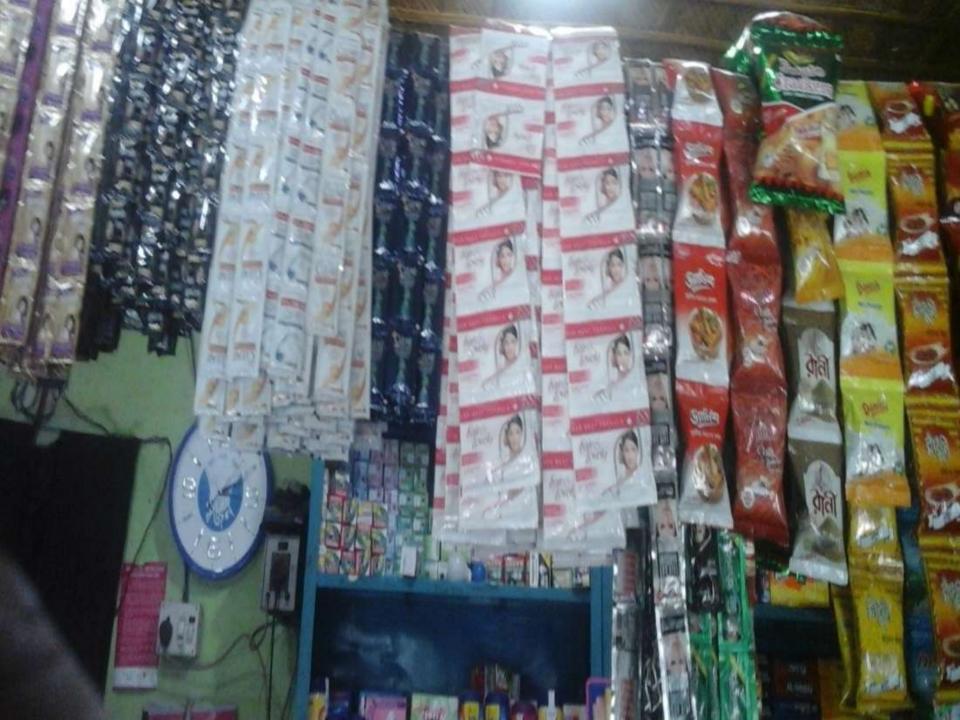

## PROPOSED NOBIN UDYOKTA BUSINESS INFO

| Business Name                                                | •• | The Seba Store                                                                        |
|--------------------------------------------------------------|----|---------------------------------------------------------------------------------------|
| Address/ Location                                            | :  | Shivganj bazar, Thakurgaon.                                                           |
| Total Investment in BDT                                      | :  | Tk. 496,000                                                                           |
| Financing                                                    | :  | Self Tk. 296,000 (from existing business) Required Investment Tk. 200,000 (as equity) |
| Present salary/drawings from business                        | •• | BDT 5,000 (Five Thousand)                                                             |
| Proposed Salary                                              | •  | BDT 5,000 (Five Thousand)                                                             |
| Proposed Business<br>Implementation Plan                     |    |                                                                                       |
| (i) % of present gross profit margin                         | :  | On products 12%, mobile banking 100% & flexiload 100%.                                |
| (ii) Estimated % of proposed gross profit margin             | :  | On products 12%, mobile banking 100% & flexiload 100%.                                |
| (iii) In future risk mgt. plan<br>(from fire, disaster etc.) | :  |                                                                                       |

### INFO ON EXISTING BUSINESS OPERATIONS

| Double Love                                  | Existi | ng Business | s (BDT)   |
|----------------------------------------------|--------|-------------|-----------|
| Particulars                                  | Daily  | Monthly     | Yearly    |
| Sales income from Products                   | 3,000  | 78,000      | 936,000   |
| Commission from mobile banking               | 240    | 6,240       | 74,880    |
| Commission from flexiload                    | 135    | 3,510       | 42,120    |
| Total income from sales & commission (A)     | 3,375  |             | 1,053,000 |
| Less: Cost of Sales / Products (B)           | 2,640  | 68,640      | 823,680   |
| Gross Profit (C) [C=(A-B)]                   | 735    | 19,110      | 229,320   |
| Less: Operating Cost:                        |        | ·           | ·         |
| Electricity bill                             |        | 1,200       | 14,400    |
| Shop Rent                                    |        | 1,000       | 12,000    |
| Mobile bill                                  |        | 200         | 2,400     |
| Night Guard bill                             |        | 300         | 3,600     |
| Conveyance bill                              |        | 1,500       | 18,000    |
| Ownership Transfer Fee                       |        | ,           | -         |
| Present Salary (Family & Self)               |        | 5,000       | 60,000    |
| Present Salary (Assistant -01-brother)       |        | 4,000       | 48,000    |
| Other Cost (Stationary & Entertainment etc.) |        | 700         | 8,400     |
| Non Cash Item:                               |        |             | ,         |
| Depreciation Expenses                        |        | 69          | 830       |
| Total Operating Cost (D)                     |        | 13,969      | 167,630   |
| Net Profit (C-D):                            |        | 5,141       | 61,690    |

#### PRESENT & PROPOSED INVESTMENT BREAKDOWN

| Particulars                                                                                               | Existing Business                                                                                        | Proposed | Total    |         |
|-----------------------------------------------------------------------------------------------------------|----------------------------------------------------------------------------------------------------------|----------|----------|---------|
| Existing                                                                                                  | Proposed                                                                                                 | (BDT)    | (BDT)    | (BDT)   |
| Investment in products (confectionary item, bakery item, stationary item, ice cream and soft drinks etc.) | Investment in products (<br>grocery item, confectionary<br>item, bakery item and<br>cosmetics item etc.) | 172,961  | 100,000  | 272,961 |
| Investment in mobile banking (bkash & DBB                                                                 | 100,000                                                                                                  | 95,000   | 195,000  |         |
| Investment in flexiload                                                                                   |                                                                                                          | 100,000  | 30,000   | 100,000 |
|                                                                                                           |                                                                                                          | 15,000   | 5,000    | 20,000  |
| Investment in Machineries, Equipment & Too etc.)                                                          | ols (mobile set, bulb and fan                                                                            | 2,800    |          | 2,800   |
| Cash in hand                                                                                              |                                                                                                          | 11,139   |          | 11,139  |
| Advance for Shop                                                                                          |                                                                                                          | 50,000   |          | 50,000  |
| GB Loan Outstanding                                                                                       | (60,000)                                                                                                 |          | (60,000) |         |
| Decoration (fixture and fittings)                                                                         | 4,100                                                                                                    |          | 4,100    |         |
| Total Capital                                                                                             |                                                                                                          | 296,000  | 200,000  | 496,000 |