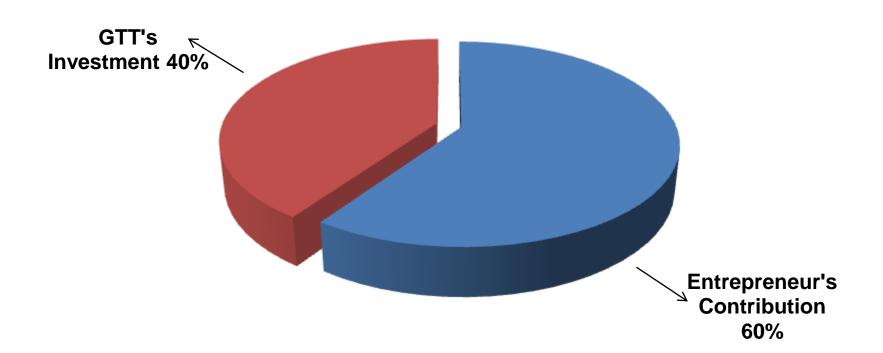

## SOURCE OF FINANCE

- Entrepreneur's Contribution BDT 296,000
- GTT's Investment BDT 200,000
- Total Capital BDT 496,000