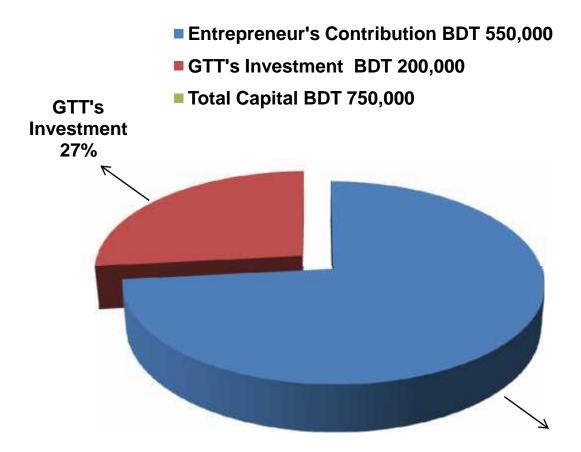

#### PRESENT & PROPOSED INVESTMENT BREAKDOWN

| Particulars                                                                                                                                                                 |                                                             |         | Proposed<br>(BDT) | Total<br>(BDT) |
|-----------------------------------------------------------------------------------------------------------------------------------------------------------------------------|-------------------------------------------------------------|---------|-------------------|----------------|
| Existing                                                                                                                                                                    | Proposed                                                    |         |                   |                |
| Investment in products (Different types of sharee, lungi, towel, mosquito net, three pieces, scarf, gauge cloth, T-shirt, panjabi, mattress cloth & others cloth item etc.) | Investment in products (Various Types of Garments item etc) | 394,800 | 200,000           | 594,800        |
| Investment in Machineries, Equipments & Tools (I.P.S, fan, light etc.)                                                                                                      |                                                             |         |                   | 7,500          |
| Cash in hand                                                                                                                                                                |                                                             |         |                   | 1,700          |
| Decoration (fixture and fittings)                                                                                                                                           |                                                             |         |                   | 2,000          |
| Debtors (Since March, 2016 to at present)                                                                                                                                   |                                                             |         |                   | 34,000         |
| Creditors (Since April, 2016 to at present)                                                                                                                                 |                                                             |         | -                 | (40,000)       |
| Advance For Shop                                                                                                                                                            |                                                             | 150,000 |                   | 150,000        |
| Total Cap                                                                                                                                                                   | ital                                                        | 550,000 | 200,000           | 750,000        |

## **SOURCE OF FINANCE**

Entrepreneur's Contribution 73%