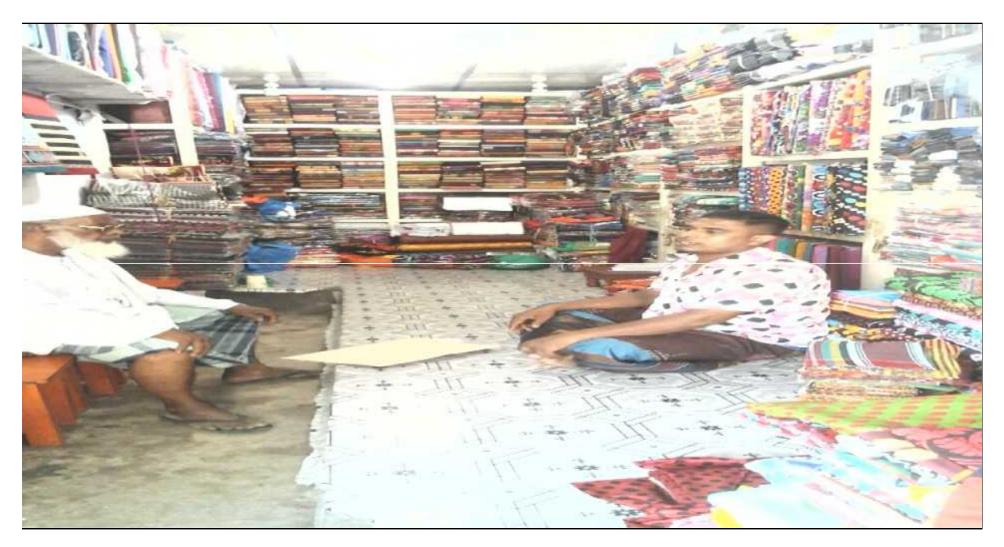

## PROPOSED NOBIN UDYOKTA BUSINESS INFO

| Business Name                                                | : | Seyam Bostro Bitan                                                                    |
|--------------------------------------------------------------|---|---------------------------------------------------------------------------------------|
| Address/ Location                                            | : | Monirampur, Bazar, Jessore                                                            |
| Total Investment in BDT                                      | : | Tk. 750,000                                                                           |
| Financing                                                    | : | Self Tk. 550,000 (from existing business) Required Investment Tk. 200,000 (as equity) |
| Present salary/drawings from business                        | : | BDT 6,000 (Six thousand)                                                              |
| Proposed Salary                                              |   | BDT 8,000 (Eight thousand)                                                            |
| Proposed Business Implementation Plan                        |   |                                                                                       |
| (i) % of present gross profit margin                         | : | On an average 15%                                                                     |
| (ii) Estimated % of proposed gross profit margin             | : | On an average 15%                                                                     |
| (iii) In future risk mgt. plan<br>(from fire, disaster etc.) |   |                                                                                       |