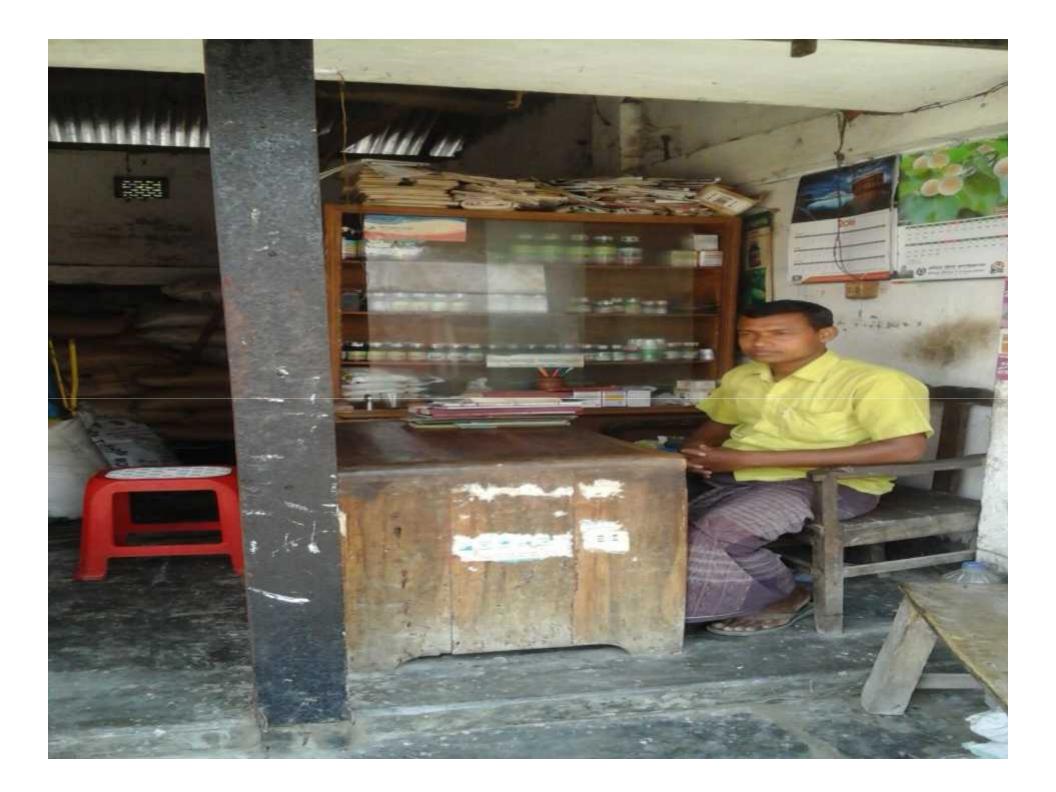

# Pictures

नार्टनन नर- (2.6) তাবিখ হ'ত অতিঠানের নাম, মেস্ট্রি

গণ–গজা**ভারী মাং**লাদেশ সরকা