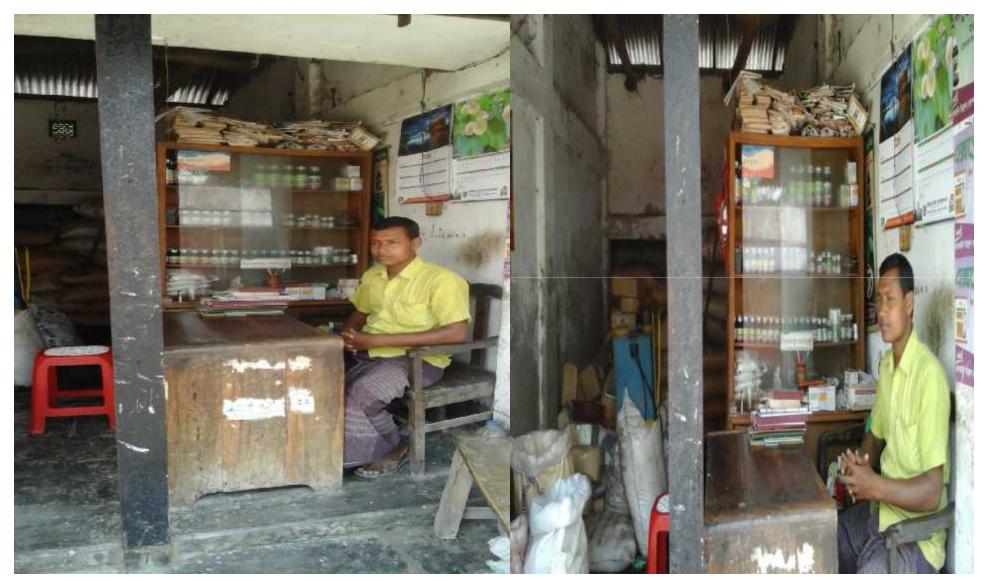

# Pictures

नार्टनन नर- (2.6) তাবিখ হ'ত অতিঠানের নাম, মেস্ট্রি

গণ–গজা**ভারী মাং**লাদেশ সরকা