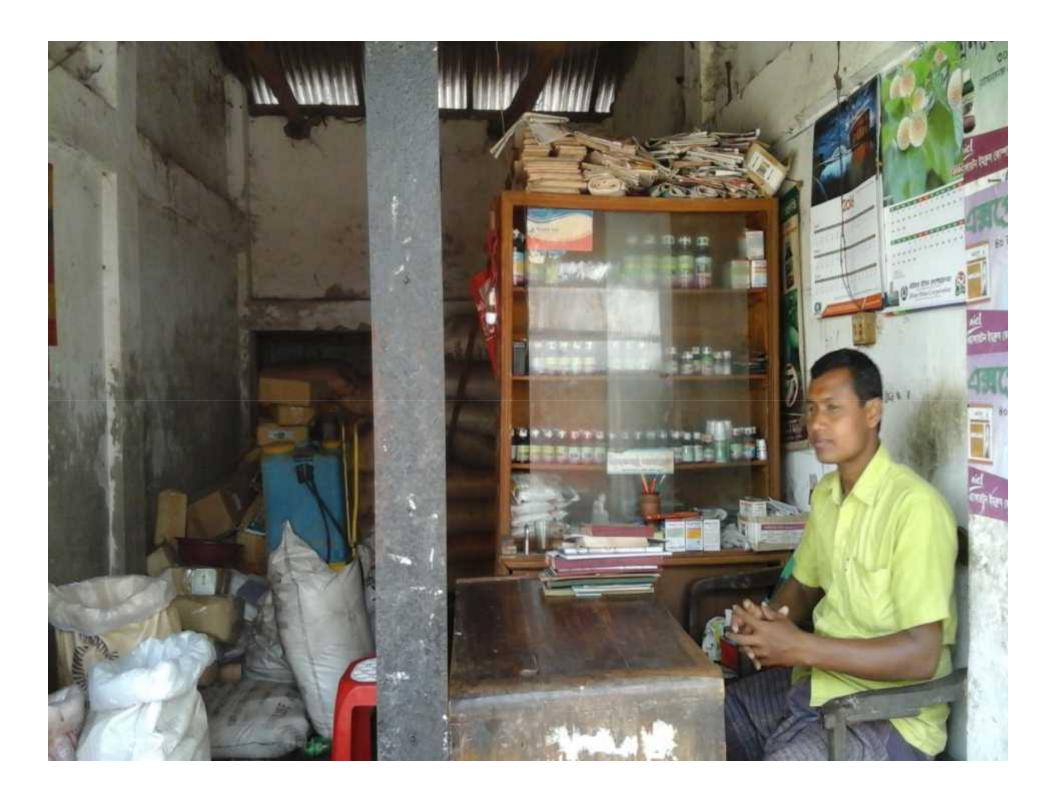

## PROPOSED NOBIN UDYOKTA BUSINESS INFO

| Business Name                                                | : | Al Amin Traders                                                                       |
|--------------------------------------------------------------|---|---------------------------------------------------------------------------------------|
| Address/ Location                                            | : | Duba danga bazar, Jessore.                                                            |
| Total Investment in BDT                                      | : | Tk. 665,000                                                                           |
| Financing                                                    | : | Self Tk. 565,000 (from existing business) Required Investment Tk. 100,000 (as equity) |
| Present salary/drawings from business                        | : | BDT 8,000 (Eight Thousand)                                                            |
| Proposed Salary                                              | : | BDT 8,000 (Eight Thousand)                                                            |
| Proposed Business Implementation Plan                        |   |                                                                                       |
| (i) % of present gross profit margin                         | : | On products 12%.                                                                      |
| (ii) Estimated % of proposed gross profit margin             | : | On products 12%.                                                                      |
| (iii) In future risk mgt. plan<br>(from fire, disaster etc.) | : |                                                                                       |

#### PRESENT & PROPOSED INVESTMENT BREAKDOWN

| Particular                                                           | Existing<br>Business                                                         | Proposed |         |         |
|----------------------------------------------------------------------|------------------------------------------------------------------------------|----------|---------|---------|
| Existing                                                             | Proposed                                                                     | (BDT)    | (BDT)   | (BDT)   |
| · · · · · · · · · · · · · · · · · · ·                                | Investment in products (fertilizer, insecticides, pesticides and seeds etc.) | 485,620  | 100,000 | 685,620 |
| Investment in Equipment & Tools ( weight machine, bulb and fan etc.) |                                                                              | 6,000    |         | 6,000   |
| Cash in Hand                                                         |                                                                              | 842      |         | 842     |
| Advance for shop                                                     |                                                                              | 10,000   |         | 10,000  |
| Debtors (Since May, 2016 to at present)                              |                                                                              | 33,238   |         | 33,238  |
| Creditors (Since May, 2016 to at present)                            | 25,000                                                                       |          | 25,000  |         |
| Decoration (fixture and fittings)                                    |                                                                              | 4,300    |         | 4,300   |
| Total Capit                                                          | 565,000                                                                      | 100,000  | 665,000 |         |