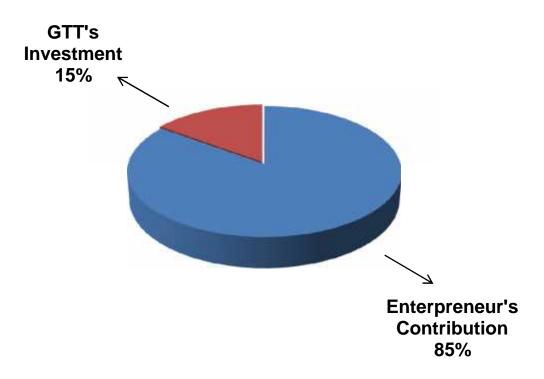

## **SOURCE OF FINANCE**

- Entrepreneur's Contribution BDT 565,000
- GTT's Investment BDT 100,000
- Total Capital BDT 665,000