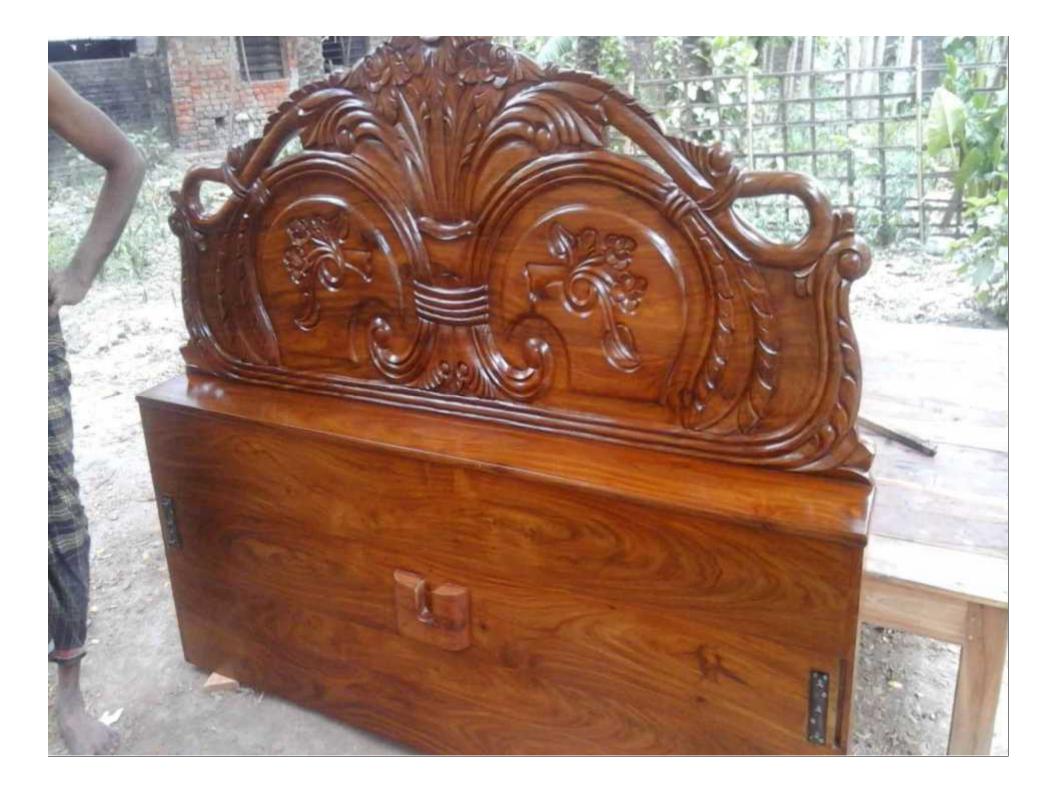

# **PROPOSED NOBIN UDYOKTA BUSINESS INFO**

| Business Name                                                |   | Sahin Furniture                                                                          |
|--------------------------------------------------------------|---|------------------------------------------------------------------------------------------|
| Address/ Location                                            | : | Notun hat, Sadar, Jessore.                                                               |
| Total Investment in BDT                                      | : | Tk. 445,000                                                                              |
| Financing                                                    | : | Self Tk. 345,000 (from existing business)<br>Required Investment Tk. 100,000 (as equity) |
| Present salary/drawings from business                        | : | BDT 8,000 (Eight thousand)                                                               |
| Proposed Salary                                              | : | BDT 10,000 (Ten thousand)                                                                |
| Proposed Business<br>Implementation Plan                     |   |                                                                                          |
| (i) % of present gross profit margin                         | : | On an average 30% and Servicing 100%                                                     |
| (ii) Estimated % of proposed gross profit margin             | : | On an average 30% and Servicing 100%                                                     |
| (iii) In future risk mgt. plan<br>(from fire, disaster etc.) |   |                                                                                          |

# PRESENT & PROPOSED INVESTMENT BREAKDOWN

| Particul                                                                                                          | Existing<br>Business<br>(BDT)                               | Proposed<br>(BDT) | Total<br>(BDT) |         |
|-------------------------------------------------------------------------------------------------------------------|-------------------------------------------------------------|-------------------|----------------|---------|
| Existing                                                                                                          | Proposed                                                    | ()                | ()             |         |
| Investment in products (Door,<br>table, wardrobe, sowcase,<br>dressing table and different<br>types of wood etc.) | Investment in products<br>(different types of wood<br>etc.) | 282,000           | 100,000        | 382,000 |
| Investment in equipment (rudd cutting machine, and others ap                                                      | 20,900                                                      | _                 | 20,900         |         |
| Cash in hand                                                                                                      | 1,300                                                       | -                 | 1,300          |         |
| Debtors (Since March, 2016 to                                                                                     | 24,000                                                      | -                 | 24,000         |         |
| Creditors (Since April, 2016 to                                                                                   | (5,000)                                                     | -                 | (5,000)        |         |
| Advance for Shop                                                                                                  | 20,000                                                      | -                 | 20,000         |         |
| Decoration (Fixture & Fittings)                                                                                   | 1,800                                                       | -                 | 1,800          |         |
| Total Capital                                                                                                     | 345,000                                                     | 100,000           | 445,000        |         |