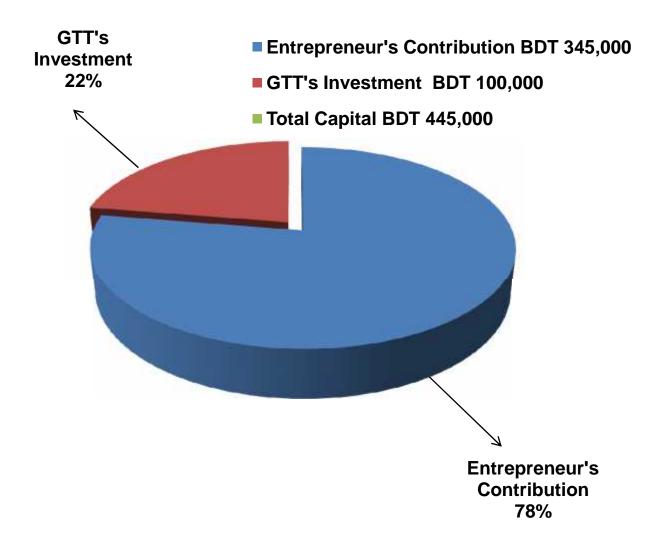

# PRESENT & PROPOSED INVESTMENT BREAKDOWN

| Particul                                                                                                          | Existing<br>Business<br>(BDT)                               | Proposed<br>(BDT) | Total<br>(BDT) |         |
|-------------------------------------------------------------------------------------------------------------------|-------------------------------------------------------------|-------------------|----------------|---------|
| Existing                                                                                                          | Proposed                                                    | ()                | ()             |         |
| Investment in products (Door,<br>table, wardrobe, sowcase,<br>dressing table and different<br>types of wood etc.) | Investment in products<br>(different types of wood<br>etc.) | 282,000           | 100,000        | 382,000 |
| Investment in equipment (rudd cutting machine, and others ap                                                      | 20,900                                                      | _                 | 20,900         |         |
| Cash in hand                                                                                                      | 1,300                                                       | -                 | 1,300          |         |
| Debtors (Since March, 2016 to                                                                                     | 24,000                                                      | -                 | 24,000         |         |
| Creditors (Since April, 2016 to                                                                                   | (5,000)                                                     | -                 | (5,000)        |         |
| Advance for Shop                                                                                                  | 20,000                                                      | -                 | 20,000         |         |
| Decoration (Fixture & Fittings)                                                                                   | 1,800                                                       | -                 | 1,800          |         |
| Total Capital                                                                                                     | 345,000                                                     | 100,000           | 445,000        |         |