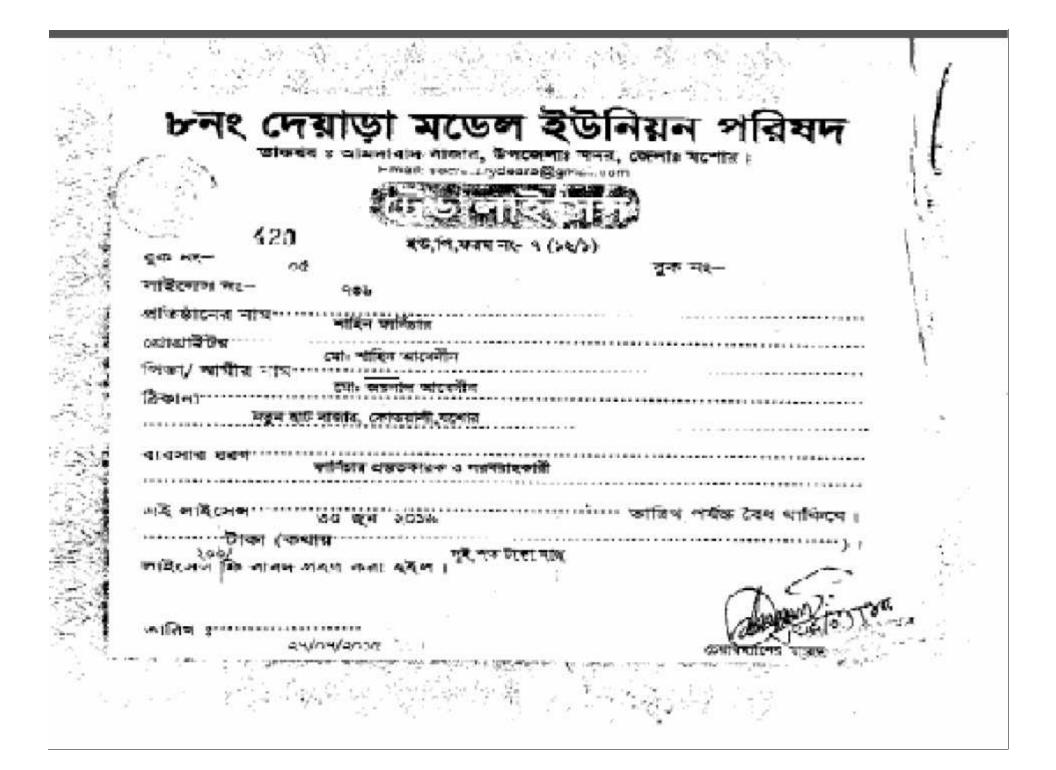

#### Proposed NU Business Name : Sahin Furniture Business Category: General Retail & Wholesale

Business Proposal Identified by: Md. Mizanur Rahman, Asst. Officer, Sadar unit, Jessore. Business Proposal prepared by: Fahina Yesmin Happy

# **PROPOSED NOBIN UDYOKTA BUSINESS INFO**

| Business Name                                                |   | Sahin Furniture                                                                          |
|--------------------------------------------------------------|---|------------------------------------------------------------------------------------------|
| Address/ Location                                            | : | Notun hat, Sadar, Jessore.                                                               |
| Total Investment in BDT                                      | : | Tk. 445,000                                                                              |
| Financing                                                    | : | Self Tk. 345,000 (from existing business)<br>Required Investment Tk. 100,000 (as equity) |
| Present salary/drawings from business                        | : | BDT 8,000 (Eight thousand)                                                               |
| Proposed Salary                                              | : | BDT 10,000 (Ten thousand)                                                                |
| Proposed Business<br>Implementation Plan                     |   |                                                                                          |
| (i) % of present gross profit margin                         | : | On an average 30% and Servicing 100%                                                     |
| (ii) Estimated % of proposed gross profit margin             | : | On an average 30% and Servicing 100%                                                     |
| (iii) In future risk mgt. plan<br>(from fire, disaster etc.) |   |                                                                                          |