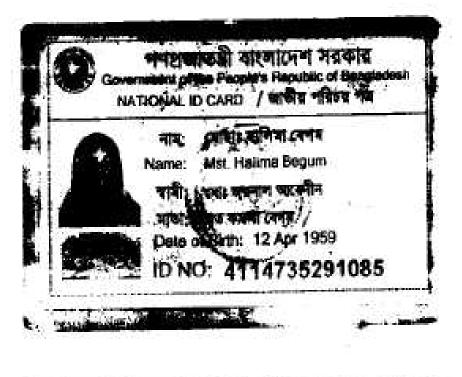

### BRIEF BIO OF THE PROPOSED NOBIN UDYOKTA

| Name and address                                                                                                                      | -  | Md. Sahin Alam<br>Vill: Jumdia, Union: Jessore Sadar, Post: Deyara,<br>Upazila: Kotowali, District: Jessore.                                                                                                                                                 |  |  |
|---------------------------------------------------------------------------------------------------------------------------------------|----|--------------------------------------------------------------------------------------------------------------------------------------------------------------------------------------------------------------------------------------------------------------|--|--|
| Age                                                                                                                                   | :  | 30 years                                                                                                                                                                                                                                                     |  |  |
| Marital status                                                                                                                        | :  | Married                                                                                                                                                                                                                                                      |  |  |
| Children                                                                                                                              | :  | 02 (Two) Sons                                                                                                                                                                                                                                                |  |  |
| No. of siblings:                                                                                                                      | •• | 01 (One) Brother and 02 (Two) Sisters                                                                                                                                                                                                                        |  |  |
| Parent's and GB related Info:<br>(i) Who is GB member<br>(ii) Mother's name<br>(iii) Father's name<br>(iv) GB member's info           |    | Mother<br>Mother<br>Mst. Halima Begum<br>Md. Joynul Abedin<br><i>Branch</i> : Jumdia, Jhikargacha, <i>Centre # 35/m</i> o,<br><i>Loan no.: 10992,</i> Member since 2010<br>First Ioan: Tk. 10,000<br>Existing Ioan: Tk. 20,000, Outstanding Ioan: Tk. 12,832 |  |  |
| Further Information:<br>(v) Who pays GB loan installment<br>(vi) Mobile lady<br>(vii) Grameen Education Loan<br>(viii) Any other loan |    | Entrepreneur's Mother<br>No<br>Nil<br>Nil                                                                                                                                                                                                                    |  |  |

## BRIEF HISTORY OF GB LOAN UTILIZATION BY FAMILY

- Mst. Halima Begum is a GB member since 2010 at first she took GB loan BDT 10,000 (Ten thousand).
- Gradually she took GB loan several times and utilized for cultivation purposes and assisting her husband in grocery business.
- Finally GB loan helped her to improve economic condition and livelihood.