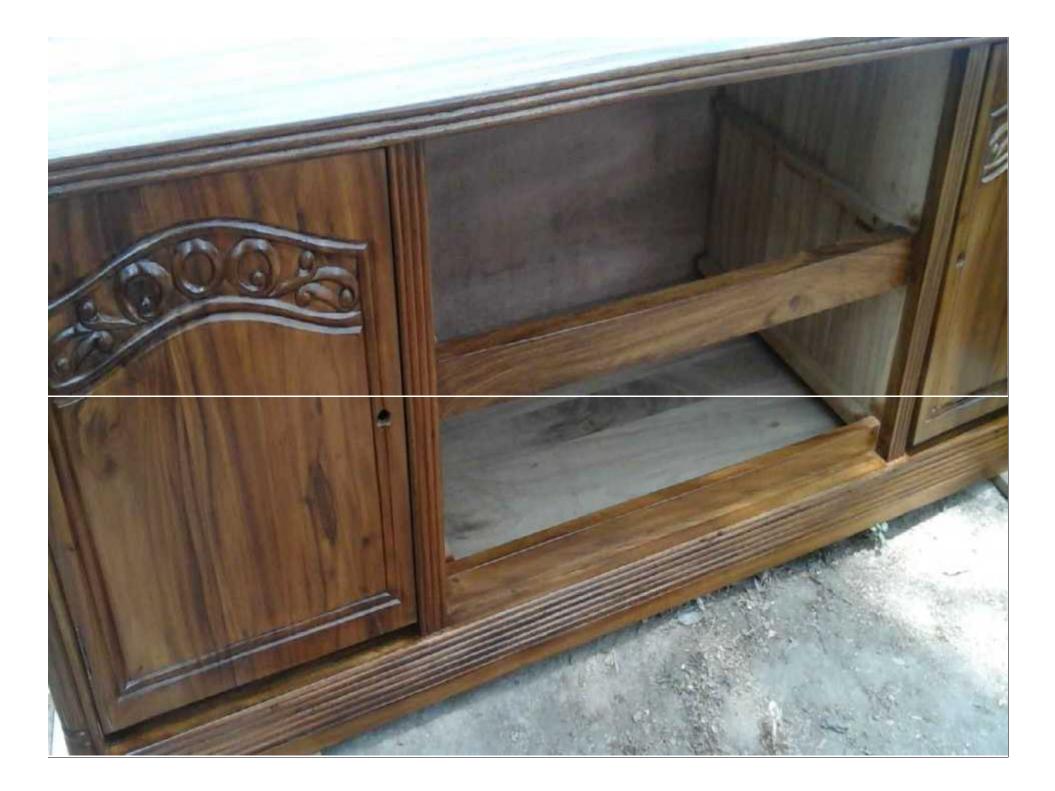

# **PROPOSED NOBIN UDYOKTA BUSINESS INFO**

| Business Name                                                |   | Sahin Furniture                                                                          |
|--------------------------------------------------------------|---|------------------------------------------------------------------------------------------|
| Address/ Location                                            | : | Notun hat, Sadar, Jessore.                                                               |
| Total Investment in BDT                                      | : | Tk. 445,000                                                                              |
| Financing                                                    | : | Self Tk. 345,000 (from existing business)<br>Required Investment Tk. 100,000 (as equity) |
| Present salary/drawings from business                        | : | BDT 8,000 (Eight thousand)                                                               |
| Proposed Salary                                              | : | BDT 10,000 (Ten thousand)                                                                |
| Proposed Business<br>Implementation Plan                     |   |                                                                                          |
| (i) % of present gross profit margin                         | : | On an average 30% and Servicing 100%                                                     |
| (ii) Estimated % of proposed gross profit margin             | : | On an average 30% and Servicing 100%                                                     |
| (iii) In future risk mgt. plan<br>(from fire, disaster etc.) |   |                                                                                          |

# PRESENT & PROPOSED INVESTMENT BREAKDOWN

| Particul                                                                                                          | Existing<br>Business<br>(BDT)                               | Proposed<br>(BDT) | Total<br>(BDT) |         |
|-------------------------------------------------------------------------------------------------------------------|-------------------------------------------------------------|-------------------|----------------|---------|
| Existing                                                                                                          | Proposed                                                    | ()                | ()             |         |
| Investment in products (Door,<br>table, wardrobe, sowcase,<br>dressing table and different<br>types of wood etc.) | Investment in products<br>(different types of wood<br>etc.) | 282,000           | 100,000        | 382,000 |
| Investment in equipment (rudd cutting machine, and others ap                                                      | 20,900                                                      | _                 | 20,900         |         |
| Cash in hand                                                                                                      | 1,300                                                       | -                 | 1,300          |         |
| Debtors (Since March, 2016 to                                                                                     | 24,000                                                      | -                 | 24,000         |         |
| Creditors (Since April, 2016 to                                                                                   | (5,000)                                                     | -                 | (5,000)        |         |
| Advance for Shop                                                                                                  | 20,000                                                      | -                 | 20,000         |         |
| Decoration (Fixture & Fittings)                                                                                   | 1,800                                                       | -                 | 1,800          |         |
| Total Capital                                                                                                     | 345,000                                                     | 100,000           | 445,000        |         |