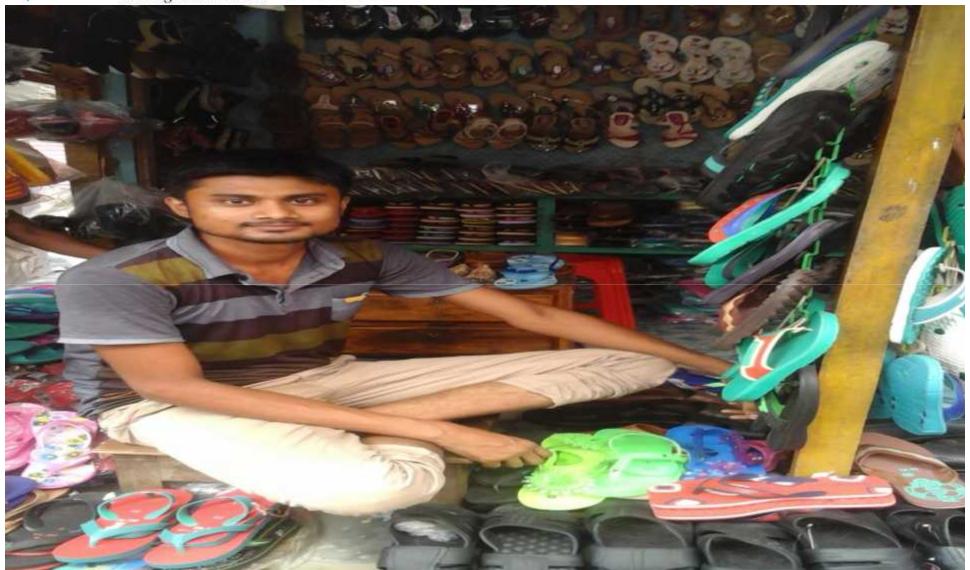

Proposed NU Business Name: Hasan Shoe Palace Business Category: Footwear



Project Identified by: Md. Asraful Alom, Asst. Officer, Jessore Sadar unit, Jessore Business Proposal Prepared by: Naznin Akther

### BRIEF BIO OF THE PROPOSED NOBIN UDYOKTA

| Name and address                                                                                                          |     | Md. Ujjal Hossain Vill: Chawlia, Union: Nirendropur, Post: Rupdia, Upazila: Jessore Sadar, District: Jessore.                                                                           |  |  |
|---------------------------------------------------------------------------------------------------------------------------|-----|------------------------------------------------------------------------------------------------------------------------------------------------------------------------