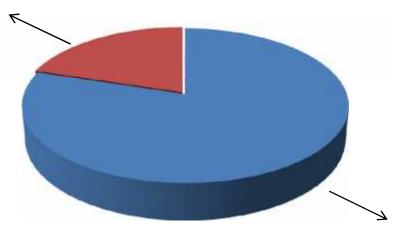

### **SOURCE OF FINANCE**

- Entrepreneur's Contribution BDT 397,000
- GTT's Investment BDT 100,000
- Total Capital BDT 497,000

### GTT's Investment 20%

Enterpreneur's Contribution 80%