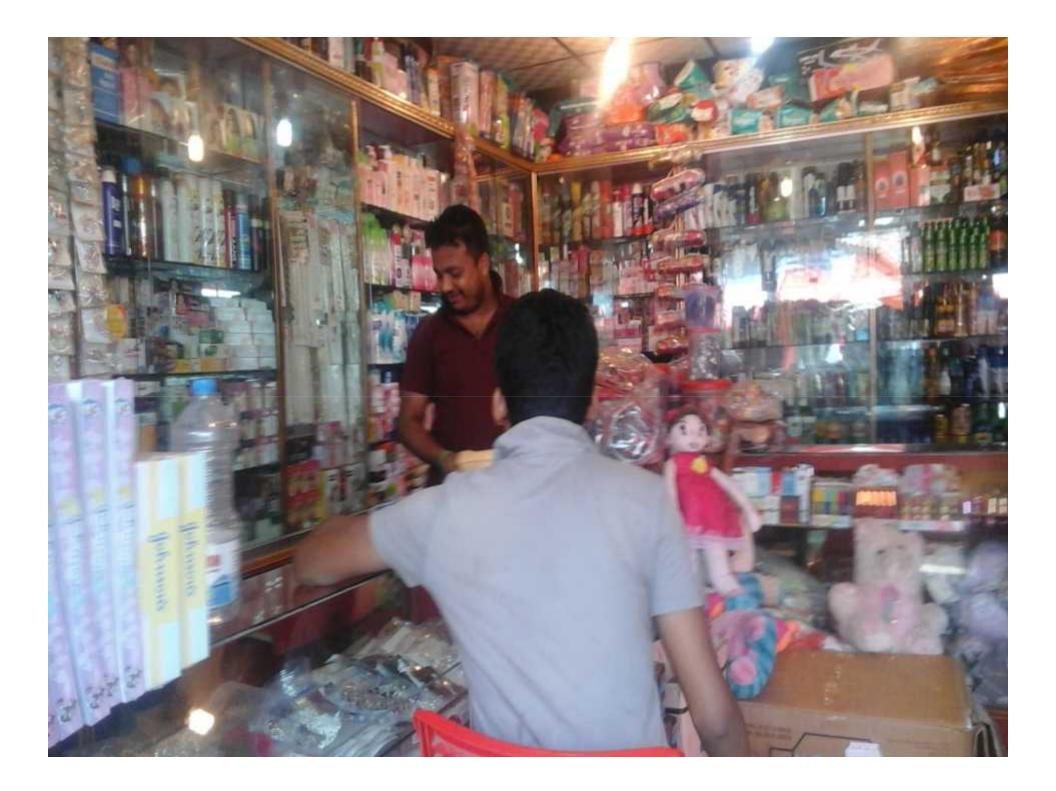

## PRESENT & PROPOSED INVESTMENT BREAKDOWN

| Particulars                                                                                 |                                                                                             |                   | Proposed  | Total   |
|---------------------------------------------------------------------------------------------|---------------------------------------------------------------------------------------------|-------------------|-----------|---------|
| Existing                                                                                    | Proposed                                                                                    | Business<br>(BDT) | (BDT)     | (BDT)   |
| Investment in products ( confectionary<br>item, cosmetics item,toys & Ladies<br>Parts etc.) | Investment in products (<br>confectionary item, cosmetics<br>item,toys & Ladies Parts etc.) | 263,300           | 200,000   | 463,300 |
| Investment in Machineries, Equipment & Tools (fan,light etc.)                               |                                                                                             |                   |           | 1,800   |
| Cash in Hand                                                                                | 5,300                                                                                       |                   | 5,300     |         |
| Advance for Shop                                                                            | 800,000                                                                                     |                   | 800,000   |         |
| Debtors (Since May, 2016 to at present)                                                     | 3,300                                                                                       |                   | 3,300     |         |
| Creditors (Since May, 2016 to at prese                                                      | (7,200)                                                                                     |                   | (7,200)   |         |
| Decoration (fixture and fittings)                                                           | 10,500                                                                                      |                   | 10,500    |         |
| Total Ca                                                                                    | 1,077,000                                                                                   | 200,000           | 1,277,000 |         |