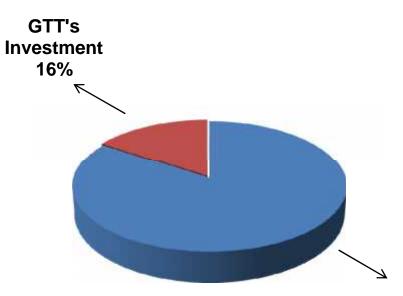

## SOURCE OF FINANCE

- Entrepreneur's Contribution BDT 10,77,000
- GTT's Investment BDT 200,000
- Total Capital BDT 12,77,000

Enterpreneur's Contribution 84%