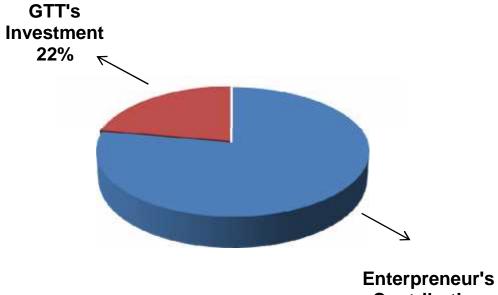

# SOURCE OF FINANCE

- Entrepreneur's Contribution BDT 698,000
- GTT's Investment BDT 200,000
- Total Capital BDT 8,98,000

Contribution