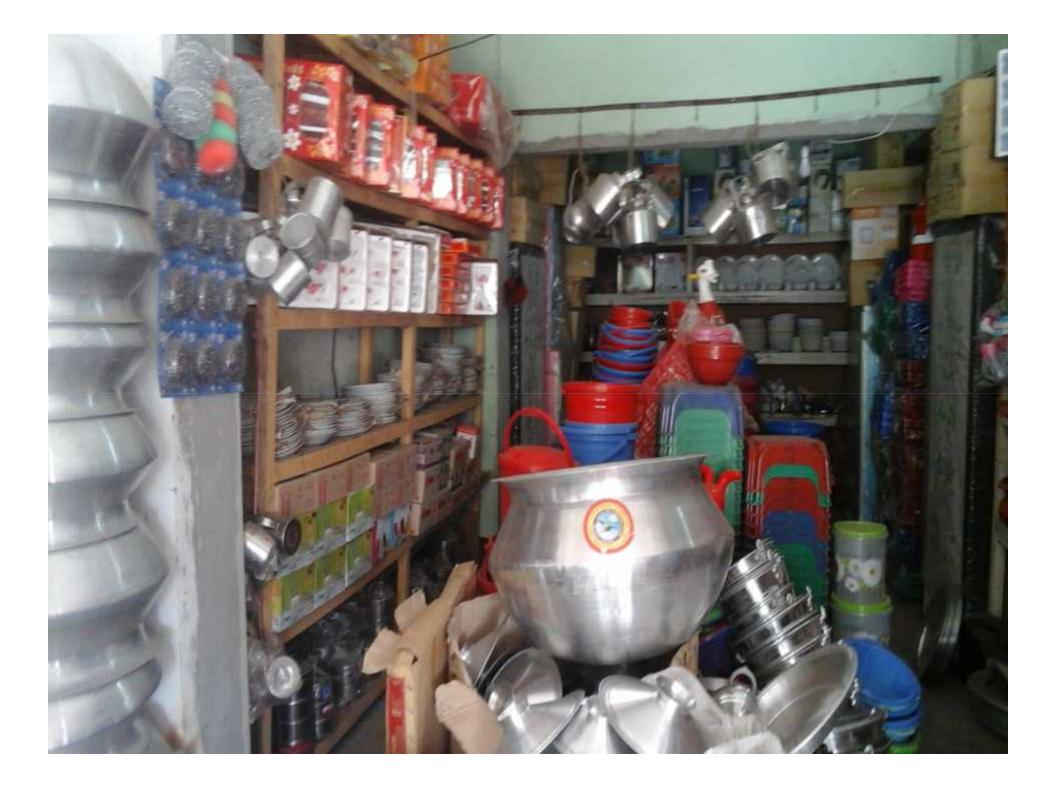

# **PROPOSED NOBIN UDYOKTA BUSINESS INFO**

| Business Name                                                                                                                                                                                                                                             | : | Mokka Hardware Electric & Sanitary                                                        |
|-----------------------------------------------------------------------------------------------------------------------------------------------------------------------------------------------------------------------------------------------------------|---|-------------------------------------------------------------------------------------------|
| Address/ Location                                                                                                                                                                                                                                         | : | Mohichail Bazar,Comilla.                                                                  |
| Total Investment in BDT                                                                                                                                                                                                                                   | : | Tk. 8,98,000                                                                              |
| Financing                                                                                                                                                                                                                                                 | : | Self Tk. 6,98,000 (from existing business)<br>Required Investment Tk. 200,000 (as equity) |
| Present salary/drawings from business                                                                                                                                                                                                                     | : | BDT 8,000 (Eight thousand)                                                                |
| Proposed Salary                                                                                                                                                                                                                                           | : | BDT 9,000 (Nine thousand)                                                                 |
| <ul> <li>Proposed Business</li> <li>Implementation Plan</li> <li>(i) % of present gross profit<br/>margin</li> <li>(ii) Estimated % of proposed<br/>gross profit margin</li> <li>(iii) In future risk mgt. plan<br/>(from fire, disaster etc.)</li> </ul> | : | On products 20%<br>On products 20%                                                        |

CLADA.

Gush

দি। দহ সোকান দ্বাচিঃ নাম সভা হাভ ওয়ার, ইলেকট্রিক এন্ড সেনেটারী। ব্যবসটির মালিক মোঃ নোজনা নুয়ে আগম এই দোকান ঘৰচলো দ্বিতীয় মেয়াকে একসেবের জন্য চুক্তিপত্র হল। তথম মেয়াল ছিল ৫ রচনে থাবার ভায়ানত হিল ১,৫৫,০০০/- (এক লক পর্যান্ন হাজার) টাকা।

মতা হাডগুয়ার,ইলেকট্রিক এড সেনেটার্রি যো: মোরকা নুরে আগম