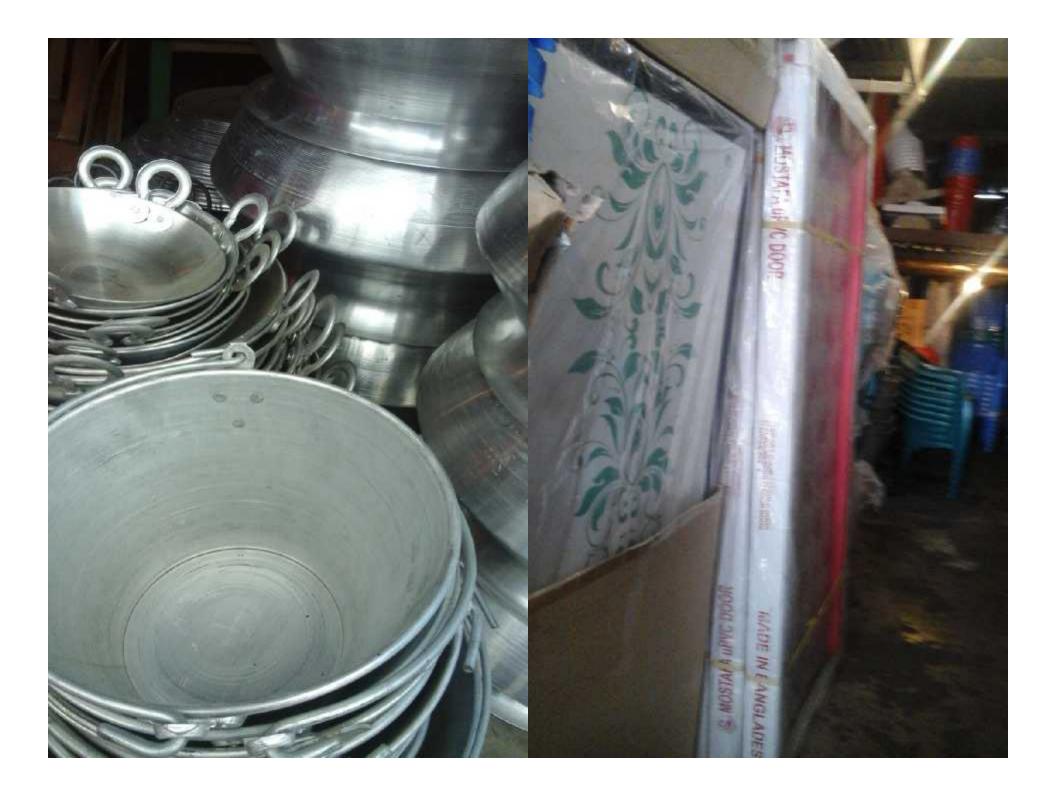

### PRESENT & PROPOSED INVESTMENT BREAKDOWN

| Particular                                       | Existing                                                                                                                             | Dropood           | Total             |          |  |
|--------------------------------------------------|--------------------------------------------------------------------------------------------------------------------------------------|-------------------|-------------------|----------|--|
| Existing                                         | Proposed                                                                                                                             | Business<br>(BDT) | Proposed<br>(BDT) | (BDT)    |  |
|                                                  | Investment in products (hardware savings, glue & tap, building materials, chain cable & rope, plastic chair, table, silver pot etc.) | 315,500           | 150,000           | 465,500  |  |
| Investment in Machineries and E machine-02 etc.) | 3,200                                                                                                                                | -                 | 3,200             |          |  |
| Cash in hand                                     |                                                                                                                                      | 34,000            | -                 | 34,000   |  |
| Debtors (Since May, 2016 to at pr                | resent)                                                                                                                              | 8,400             | -                 | 8,400    |  |
| Creditors (Since January, 2016 to                | at present)                                                                                                                          | (12,000)          | -                 | (12,000) |  |
| Decoration                                       |                                                                                                                                      | 7,900             | -                 | 7,900    |  |
| Advance for Shop                                 |                                                                                                                                      | 250,000           | -                 | 250,000  |  |
| Total Capi                                       | tal                                                                                                                                  | 607,000           | 150,000           | 757,000  |  |