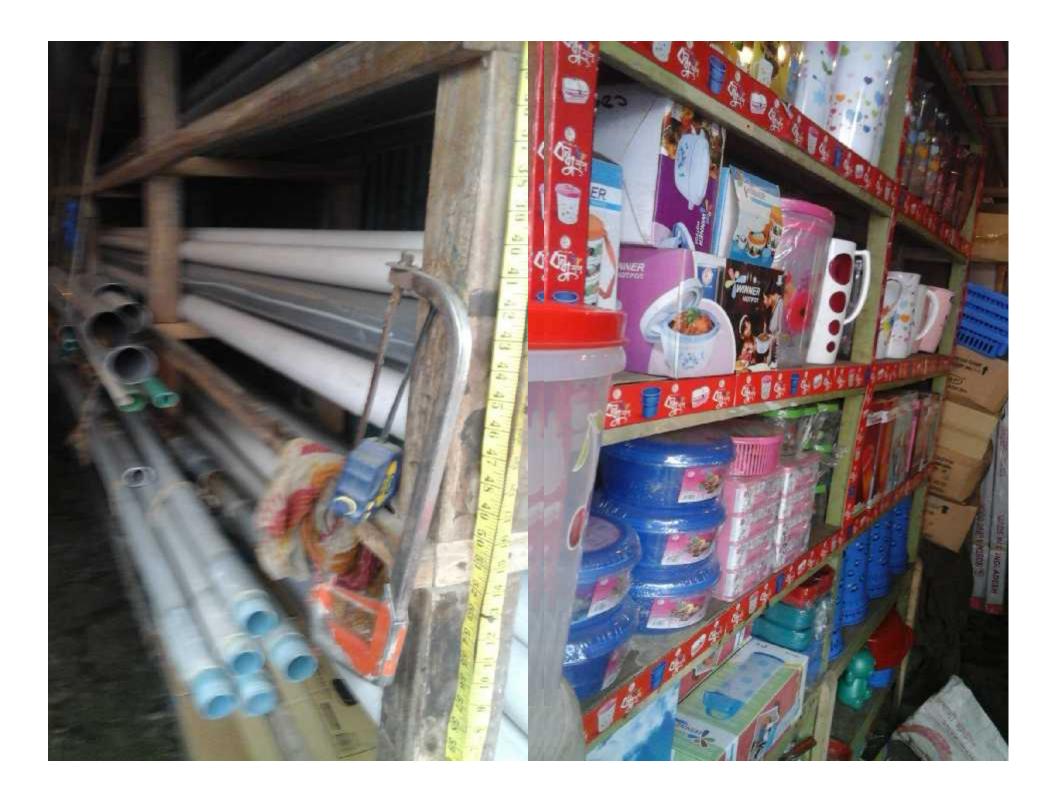

### PRESENT & PROPOSED INVESTMENT BREAKDOWN

| Particular                                       | Existing                                                                                                                             | Dropood           | Total             |          |  |
|--------------------------------------------------|--------------------------------------------------------------------------------------------------------------------------------------|-------------------|-------------------|----------|--|
| Existing                                         | Proposed                                                                                                                             | Business<br>(BDT) | Proposed<br>(BDT) | (BDT)    |  |
|                                                  | Investment in products (hardware savings, glue & tap, building materials, chain cable & rope, plastic chair, table, silver pot etc.) | 315,500           | 150,000           | 465,500  |  |
| Investment in Machineries and E machine-02 etc.) | 3,200                                                                                                                                | -                 | 3,200             |          |  |
| Cash in hand                                     |                                                                                                                                      | 34,000            | -                 | 34,000   |  |
| Debtors (Since May, 2016 to at pr                | resent)                                                                                                                              | 8,400             | -                 | 8,400    |  |
| Creditors (Since January, 2016 to                | at present)                                                                                                                          | (12,000)          | -                 | (12,000) |  |
| Decoration                                       |                                                                                                                                      | 7,900             | -                 | 7,900    |  |
| Advance for Shop                                 |                                                                                                                                      | 250,000           | -                 | 250,000  |  |
| Total Capi                                       | tal                                                                                                                                  | 607,000           | 150,000           | 757,000  |  |