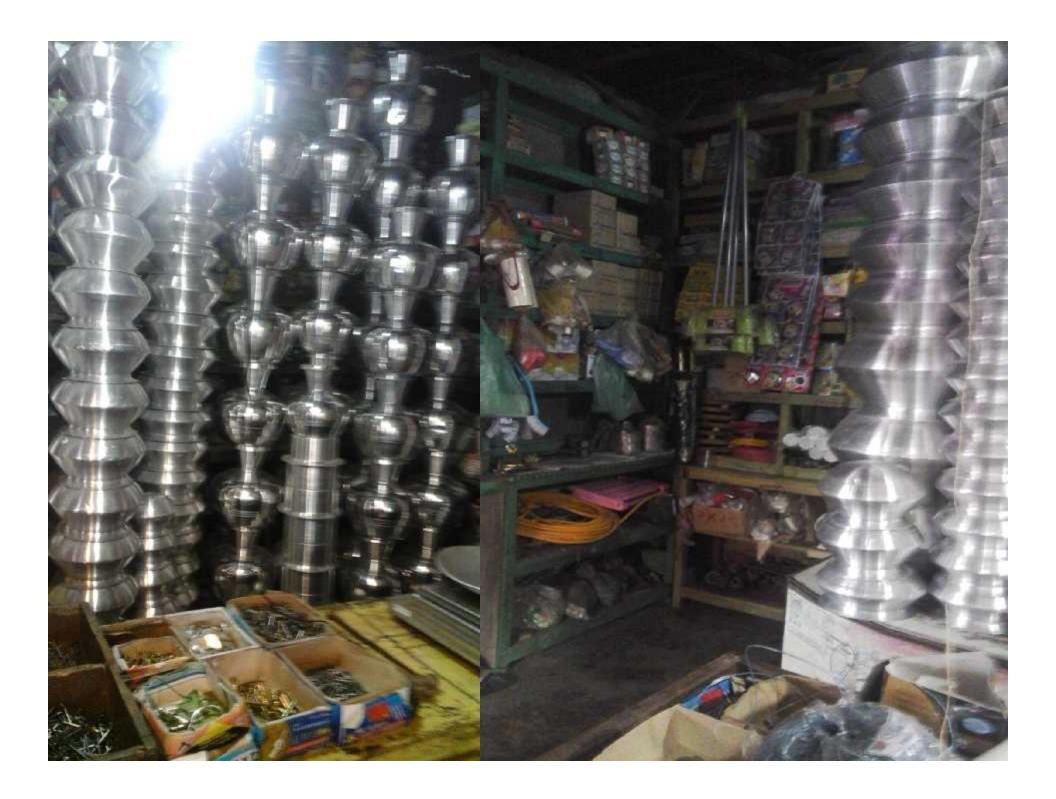

### PRESENT & PROPOSED INVESTMENT BREAKDOWN

| Particular                                       | Existing                                                                                                                             | Dropood           | Total             |          |  |
|--------------------------------------------------|--------------------------------------------------------------------------------------------------------------------------------------|-------------------|-------------------|----------|--|
| Existing                                         | Proposed                                                                                                                             | Business<br>(BDT) | Proposed<br>(BDT) | (BDT)    |  |
|                                                  | Investment in products (hardware savings, glue & tap, building materials, chain cable & rope, plastic chair, table, silver pot etc.) | 315,500           | 150,000           | 465,500  |  |
| Investment in Machineries and E machine-02 etc.) | 3,200                                                                                                                                | -                 | 3,200             |          |  |
| Cash in hand                                     |                                                                                                                                      | 34,000            | -                 | 34,000   |  |
| Debtors (Since May, 2016 to at pr                | resent)                                                                                                                              | 8,400             | -                 | 8,400    |  |
| Creditors (Since January, 2016 to                | at present)                                                                                                                          | (12,000)          | -                 | (12,000) |  |
| Decoration                                       |                                                                                                                                      | 7,900             | -                 | 7,900    |  |
| Advance for Shop                                 |                                                                                                                                      | 250,000           | -                 | 250,000  |  |
| Total Capi                                       | tal                                                                                                                                  | 607,000           | 150,000           | 757,000  |  |