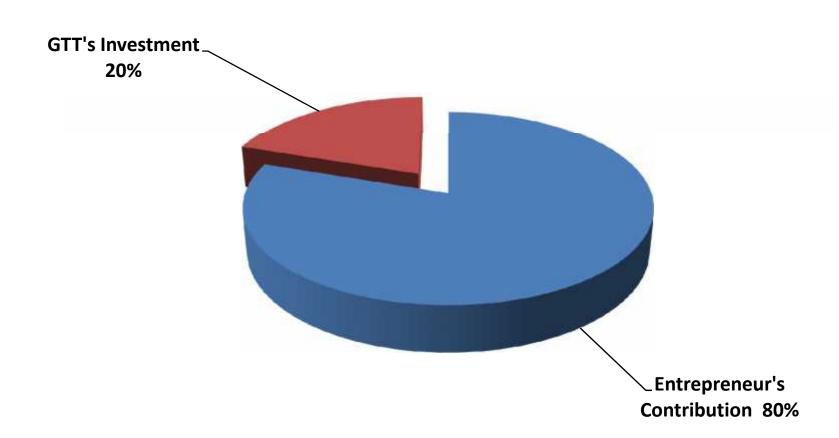

### **SOURCE OF FINANCE**

- Entrepreneur's Contribution BDT 607,000
- GTT's Investment BDT 150,000
- Total Capital BDT 757,000