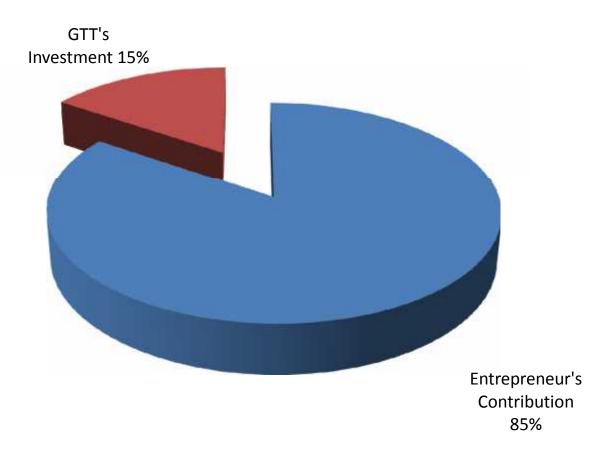

## **SOURCE OF FINANCE**

- Entrepreneur's Contribution BDT 1095000
- GTT's Investment BDT 200,000
- Total Capital BDT 1295000