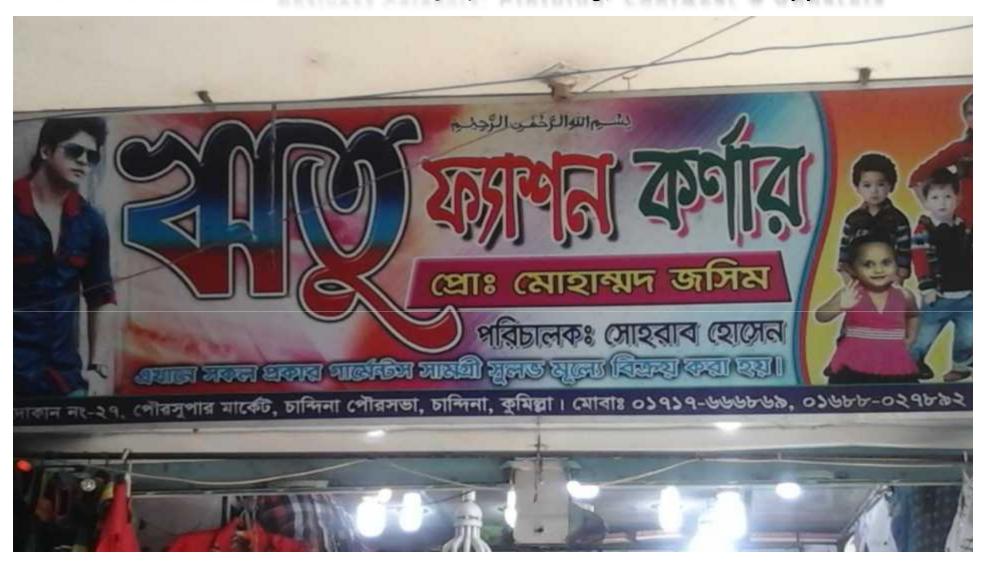

#### PROPOSED NOBIN UDYOKTA BUSINESS INFO

| Business Name                                             | : | M/S Ritu Fashion Corner                                                                       |
|-----------------------------------------------------------|---|-----------------------------------------------------------------------------------------------|
| Address/ Location                                         | : | Chandina Bazar ,Comillla                                                                      |
| Total Investment in BDT                                   | : | BDT, 12,095,000/-                                                                             |
| Financing                                                 | : | Self Tk. 10,95,000 /- (from existing business) Required Investment Tk. 2,00,000 /-(as equity) |
| Present salary/drawings from business                     | : | BDT 5,500 (Five thousand five hundred)                                                        |
| Proposed Salary (estimates)                               | : | BDT 7,000 (Seven thousand)                                                                    |
| Proposed Business Implementation Plan                     |   |                                                                                               |
| (i) % of present gross profit margin                      | : | On products 20%.                                                                              |
| (ii) Estimated % of proposed gross profit margin          | : | On products 20%.                                                                              |
| (iii) In future risk mgt. plan (from fire, disaster etc.) | : |                                                                                               |