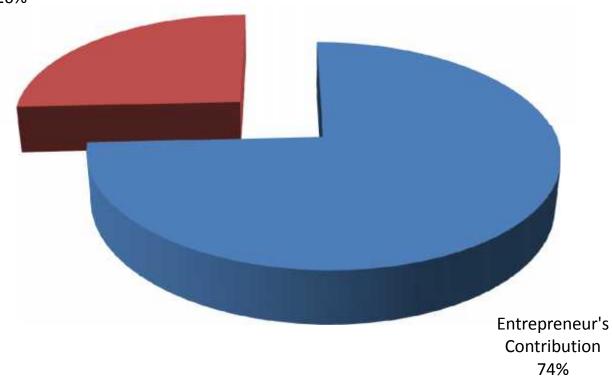

# **SOURCE OF FINANCE**

- Entrepreneur's Contribution BDT 432000
- GTT's Investment BDT 150000
- Total Capital BDT 582000

GTT's Investment 26%