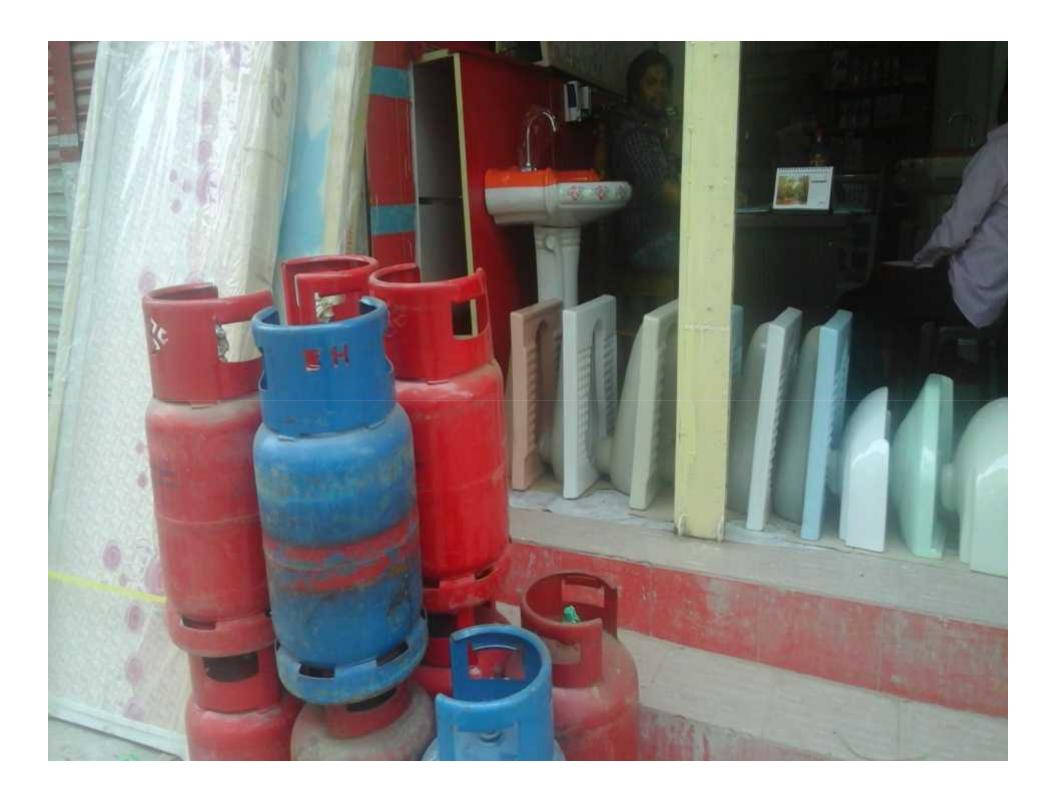

### PRESENT & PROPOSED INVESTMENT BREAKDOWN

| Particulars                              |                                                                                      |                               |                   | _ , .          |
|------------------------------------------|--------------------------------------------------------------------------------------|-------------------------------|-------------------|----------------|
| Existing                                 | Proposed                                                                             | Existing<br>Business<br>(BDT) | Proposed<br>(BDT) | Total<br>(BDT) |
| 1                                        | Investment in products (Different types of Tiles, Sanitary items, Gas cylinder etc.) | 364,340                       | 200,000           | 564,340        |
| Investment in Equipments (Calculator-1   | , fan-3, Energy light-21 etc.)                                                       | 5,100                         | -                 | 5,100          |
| Cash in hand                             |                                                                                      | 5,000                         | -                 | 5,000          |
| Debtors (Since may, 2016 to at present)  |                                                                                      | 16,100                        | -                 | 16,100         |
| Creditors (Since January, 2016 to at pre | esent)                                                                               | (19,780)                      | -                 | (19,780)       |
| GB Loan Outstanding                      |                                                                                      | (19,560)                      | -                 | (19,560)       |
| Decoration (fixture and fittings)        |                                                                                      | 7,800                         | -                 | 7,800          |
| Advance for Shop                         |                                                                                      | 200,000                       | -                 | 200,000        |
| Total C                                  | apital                                                                               | 559,000                       | 200,000           | 759,000        |