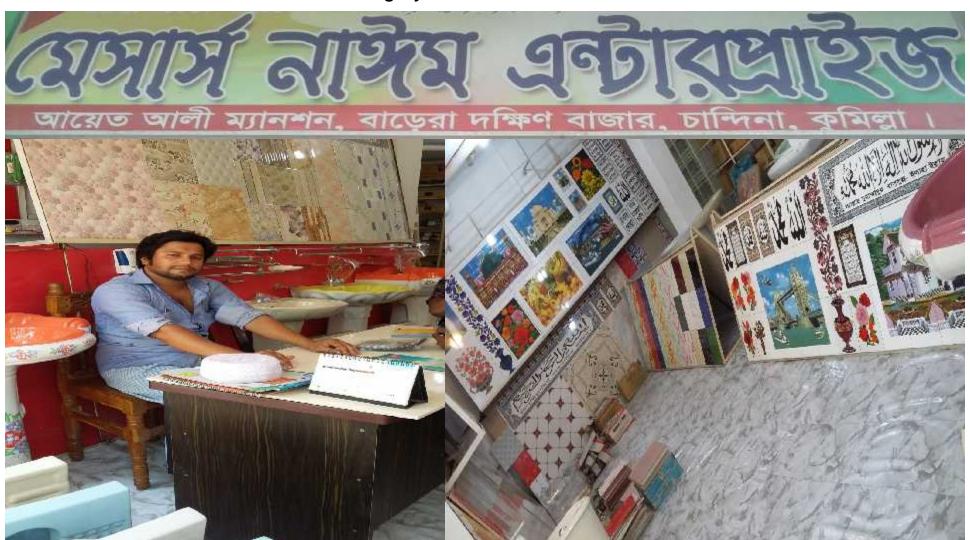

Proposed NU Business Name: M/S Nayem Enterprise

Business Category: General Retail & Wholesale

Business Proposal Identified by: Md. Shoriful Islam, Assist. NU, Chandina, Comilla

Business Proposal Prepared by: Mohammed Anwar Hossain

## PROPOSED NOBIN UDYOKTA BUSINESS INFO

| Business Name                                                | : | M/S Nayem Enterprise                                                                  |
|--------------------------------------------------------------|---|---------------------------------------------------------------------------------------|
| Address/ Location                                            | : | Barara south mansion, Yat Ali Plaza, Chandina, Comilla                                |
| Total Investment in BDT                                      | : | Tk. 759,000                                                                           |
| Financing                                                    | : | Self Tk. 559,000 (from existing business) Required Investment Tk. 200,000 (as equity) |
| Present salary/drawings from business                        | : | BDT 7,000 (Seven Thousand)                                                            |
| Proposed Salary                                              | : | BDT 8,000 (Eight Thousand)                                                            |
| Proposed Business Implementation Plan                        |   |                                                                                       |
| (i) % of present gross profit margin                         | : | On an Average15%                                                                      |
| (ii) Estimated % of proposed gross profit margin             | : | On an Average15%                                                                      |
| (iii) In future risk mgt. plan<br>(from fire, disaster etc.) |   |                                                                                       |