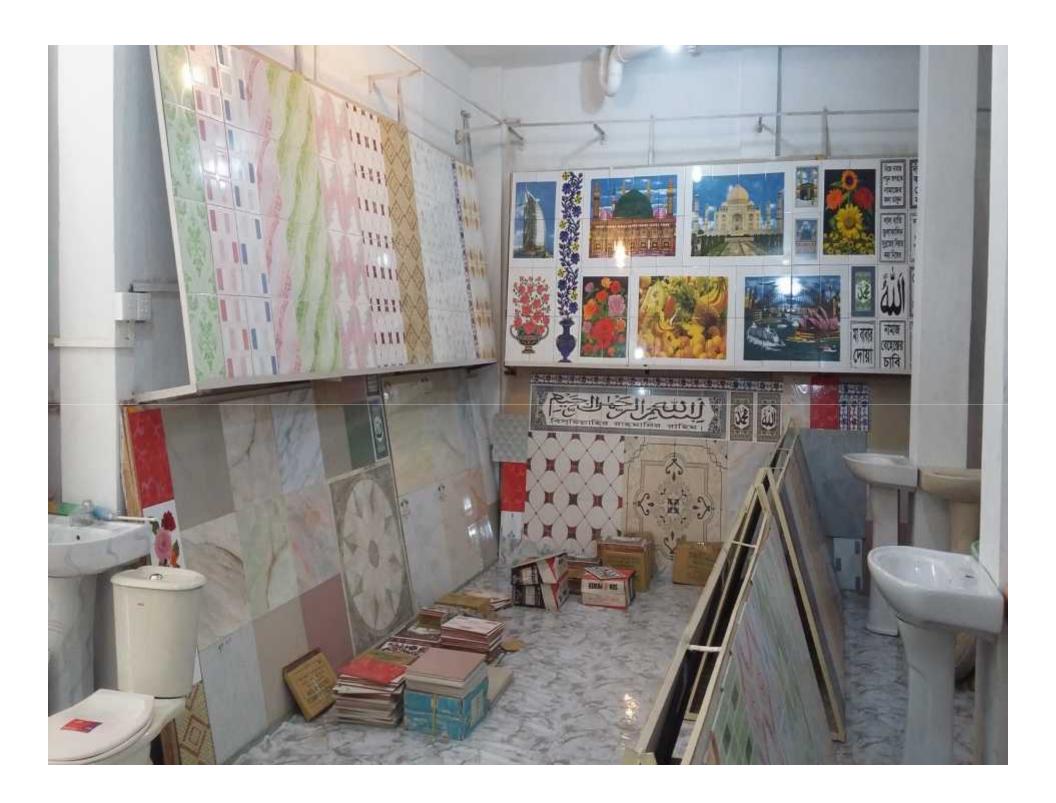

### PRESENT & PROPOSED INVESTMENT BREAKDOWN

| Particulars                              |                                                                                      |                               |                   | _ , .          |
|------------------------------------------|--------------------------------------------------------------------------------------|-------------------------------|-------------------|----------------|
| Existing                                 | Proposed                                                                             | Existing<br>Business<br>(BDT) | Proposed<br>(BDT) | Total<br>(BDT) |
| 1                                        | Investment in products (Different types of Tiles, Sanitary items, Gas cylinder etc.) | 364,340                       | 200,000           | 564,340        |
| Investment in Equipments (Calculator-1   | , fan-3, Energy light-21 etc.)                                                       | 5,100                         | -                 | 5,100          |
| Cash in hand                             |                                                                                      | 5,000                         | -                 | 5,000          |
| Debtors (Since may, 2016 to at present)  |                                                                                      | 16,100                        | -                 | 16,100         |
| Creditors (Since January, 2016 to at pre | esent)                                                                               | (19,780)                      | -                 | (19,780)       |
| GB Loan Outstanding                      |                                                                                      | (19,560)                      | -                 | (19,560)       |
| Decoration (fixture and fittings)        |                                                                                      | 7,800                         | -                 | 7,800          |
| Advance for Shop                         |                                                                                      | 200,000                       | -                 | 200,000        |
| Total C                                  | apital                                                                               | 559,000                       | 200,000           | 759,000        |