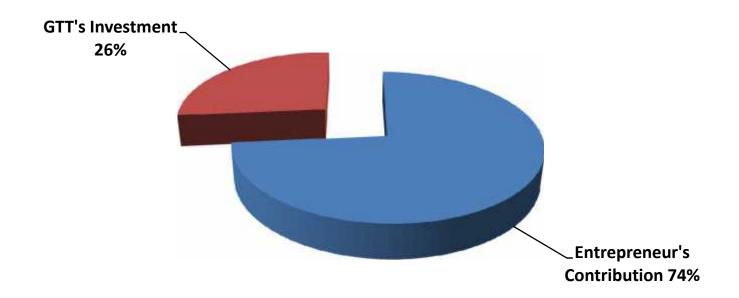

# **SOURCE OF FINANCE**

- Entrepreneur's Contribution BDT 559,000
- GTT's Investment BDT 200,000
- Total Capital BDT 759,000