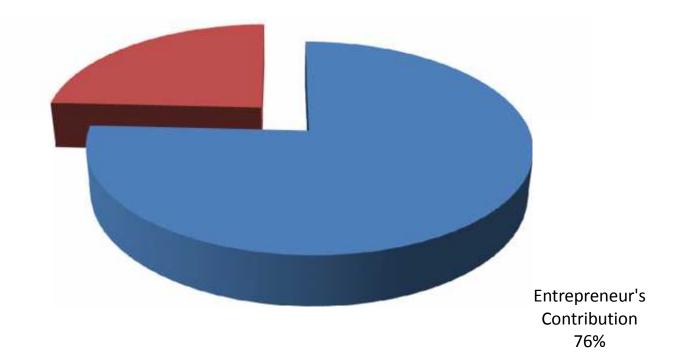

## SOURCE OF FINANCE

GTT's Investment BDT 1,00,000

Total Capital BDT 4,12,000

GTT's Investment 24%