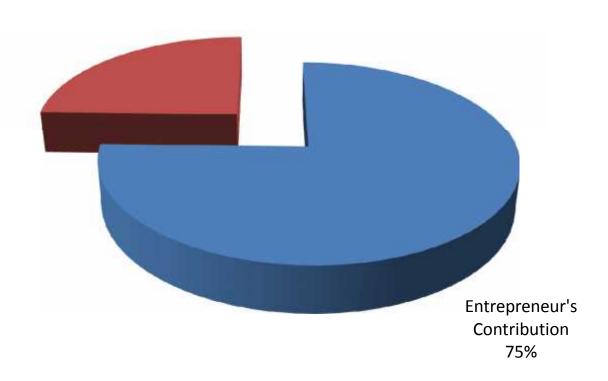

## **SOURCE OF FINANCE**

GTT's Investment 25%

- Entrepreneur's Contribution BDT 460000
- GTT's Investment BDT 150000
- Total Capital BDT 610000