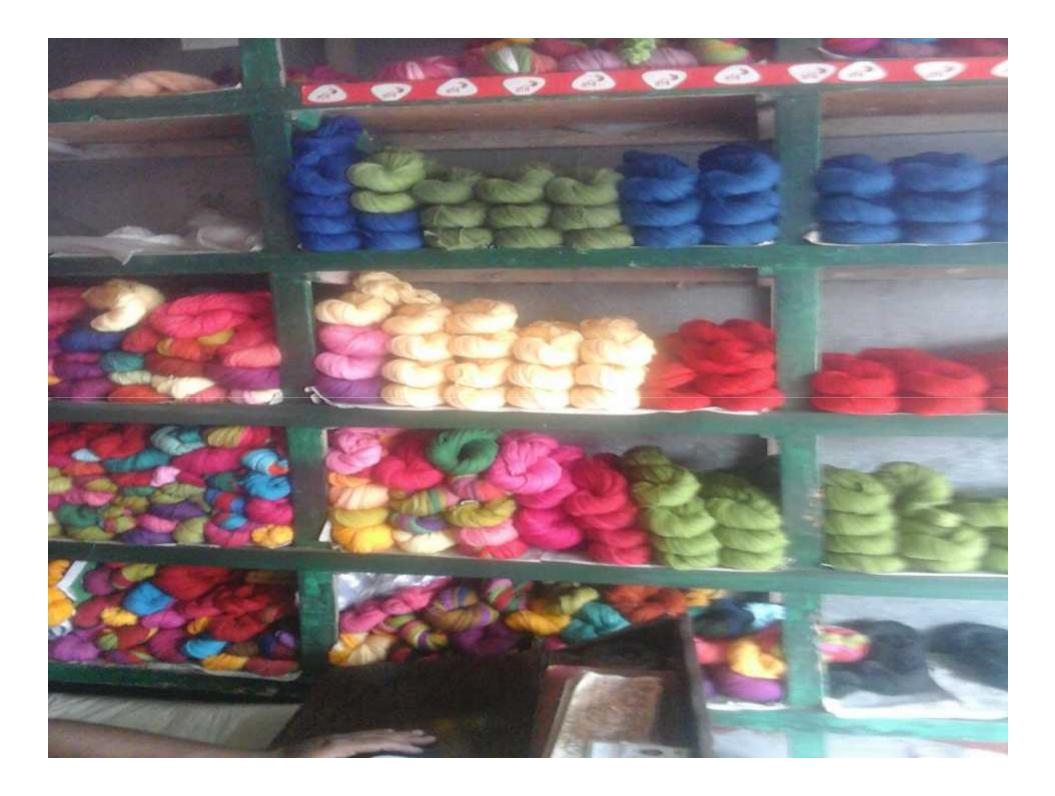

## PROPOSED NOBIN UDYOKTA BUSINESS INFO

| Business Name                                                | : | Bhai Bhai Jamdani Suta Ghar                                                           |
|--------------------------------------------------------------|---|---------------------------------------------------------------------------------------|
| Address/ Location                                            | : | Taltola bazar, Sonargaaon, Narayanganj                                                |
| Total Investment in BDT                                      | : | Tk. 407,000                                                                           |
| Financing                                                    | : | Self Tk. 257,000 (from existing business) Required Investment Tk. 150,000 (as equity) |
| Present salary/drawings from business                        | : | Taka 11000 (Eleven thousand)                                                          |
| Proposed Salary (estimates)                                  | : | Taka 13,000 (Thirteen thousand)                                                       |
| Proposed Business<br>Implementation Plan                     |   |                                                                                       |
| (i) % of present gross profit margin                         | : | On products 30%.                                                                      |
| (ii) Estimated % of proposed gross profit margin             | : | On products 30%.                                                                      |
| (iii) In future risk mgt. plan<br>(from fire, disaster etc.) | : |                                                                                       |

### PRESENT & PROPOSED INVESTMENT BREAKDOWN

| Particulars                                                                                              |                   |        | Proposed | Total    |  |
|----------------------------------------------------------------------------------------------------------|-------------------|--------|----------|----------|--|
| Existing                                                                                                 | Existing Proposed |        | (BDT)    | (BDT)    |  |
| Investment in products (different color Investment in products (different color jamdani sharee's thread) |                   |        | 150,000  | 377,280  |  |
| Investment in machineries & equipments (thread machine, motor, bulb and fan etc.)                        |                   |        | -        | 18,800   |  |
| Cash in hand                                                                                             |                   |        |          | 2,480    |  |
| GB Loan Outstanding                                                                                      |                   |        |          | (11,960) |  |
| Debtors (Since May, 2016 to at present)                                                                  |                   |        |          | 6,900    |  |
| Creditors (Since May, 2016 to at present)                                                                |                   |        |          | (31,000) |  |
| Decoration (fixture and fittings)                                                                        |                   |        |          | 4,500    |  |
| Advance for shop                                                                                         |                   | 40,000 |          | 40,000   |  |
| Total Capital                                                                                            |                   |        | 150,000  | 407,000  |  |