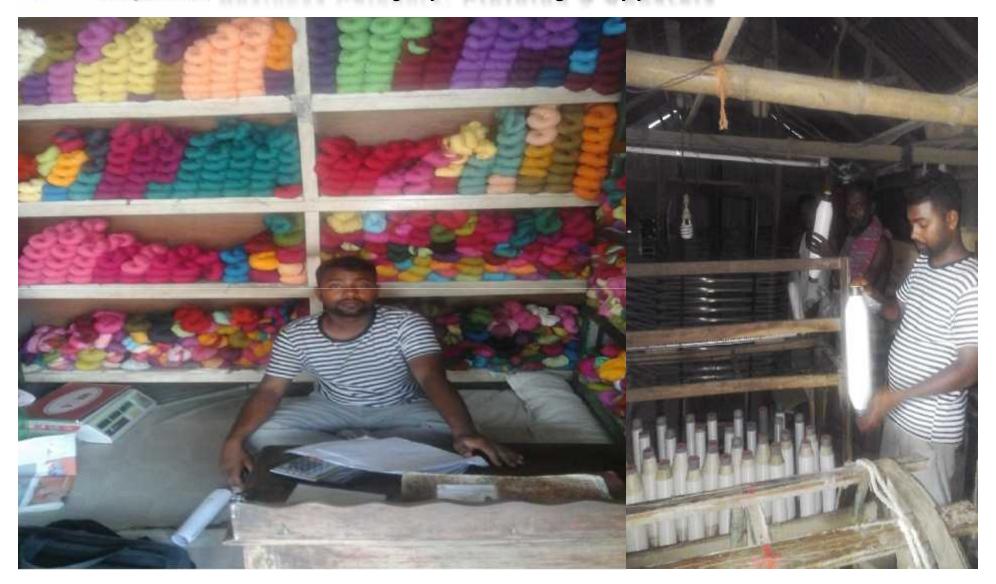

### Proposed NU Business Name: Bhai Bhai Jamdani Suta Ghar

Building Social Business Business Category: Clothing & Apparels



Business Proposal Prepared by: Md. Alamin amin, Asst. Nobin, Bhulta unit, Narayanganj. Business Proposal Verified by: Naznin Akther

### BRIEF BIO OF THE PROPOSED NOBIN UDYOKTA

| Name and address                                                                                                          |    | Md. Naim Miah                                                                             |
|---------------------------------------------------------------------------------------------------------------------------|----|-------------------------------------------------------------------------------------------|
|                                                                                                                           |    | Vill: Baghbaria Union Jampur, Post: Mojompu