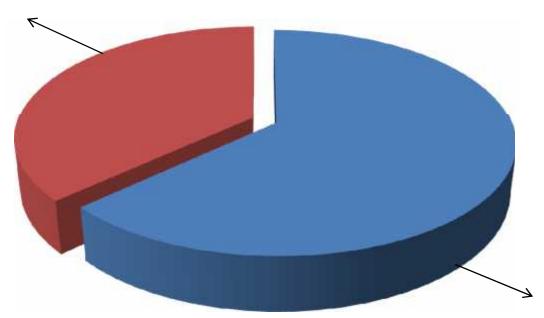

## **SOURCE OF FINANCE**

- Entrepreneur's Contribution BDT 257,000
- GTT's Investment BDT 150,000
- Total Capital BDT 407,000

## GTT's Investment 37%

Entrepreneur's Contribution 63%