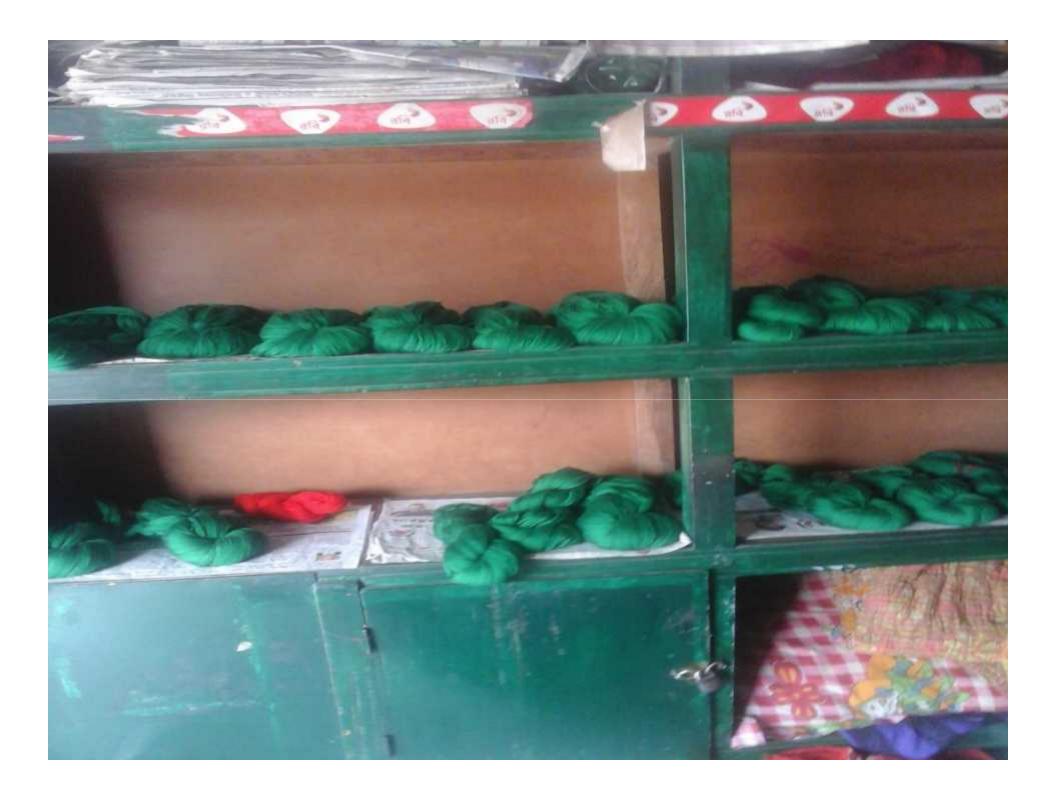

## PROPOSED NOBIN UDYOKTA BUSINESS INFO

| Business Name                                                | : | Bhai Bhai Jamdani Suta Ghar                                                           |
|--------------------------------------------------------------|---|---------------------------------------------------------------------------------------|
| Address/ Location                                            | : | Taltola bazar, Sonargaaon, Narayanganj                                                |
| Total Investment in BDT                                      | : | Tk. 407,000                                                                           |
| Financing                                                    | : | Self Tk. 257,000 (from existing business) Required Investment Tk. 150,000 (as equity) |
| Present salary/drawings from business                        | : | Taka 11000 (Eleven thousand)                                                          |
| Proposed Salary (estimates)                                  | : | Taka 13,000 (Thirteen thousand)                                                       |
| Proposed Business<br>Implementation Plan                     |   |                                                                                       |
| (i) % of present gross profit margin                         | : | On products 30%.                                                                      |
| (ii) Estimated % of proposed gross profit margin             | : | On products 30%.                                                                      |
| (iii) In future risk mgt. plan<br>(from fire, disaster etc.) | : |                                                                                       |

### PRESENT & PROPOSED INVESTMENT BREAKDOWN

| Particulars                                                                                              |                   |        | Proposed | Total    |  |
|----------------------------------------------------------------------------------------------------------|-------------------|--------|----------|----------|--|
| Existing                                                                                                 | Existing Proposed |        | (BDT)    | (BDT)    |  |
| Investment in products (different color Investment in products (different color jamdani sharee's thread) |                   |        | 150,000  | 377,280  |  |
| Investment in machineries & equipments (thread machine, motor, bulb and fan etc.)                        |                   |        | -        | 18,800   |  |
| Cash in hand                                                                                             |                   |        |          | 2,480    |  |
| GB Loan Outstanding                                                                                      |                   |        |          | (11,960) |  |
| Debtors (Since May, 2016 to at present)                                                                  |                   |        |          | 6,900    |  |
| Creditors (Since May, 2016 to at present)                                                                |                   |        |          | (31,000) |  |
| Decoration (fixture and fittings)                                                                        |                   |        |          | 4,500    |  |
| Advance for shop                                                                                         |                   | 40,000 |          | 40,000   |  |
| Total Capital                                                                                            |                   |        | 150,000  | 407,000  |  |