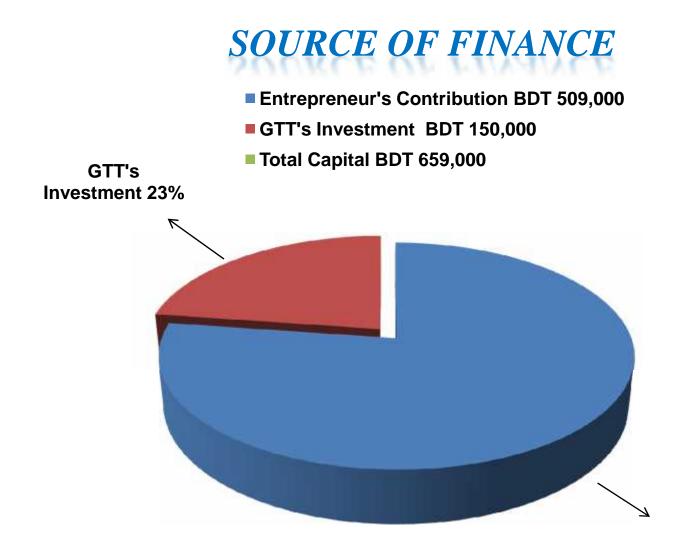

# PRESENT & PROPOSED INVESTMENT BREAKDOWN

| Particul                                                                    | Existing<br>Business<br>(BDT)                       | Proposed<br>(BDT) | Total<br>(BDT) |         |  |
|-----------------------------------------------------------------------------|-----------------------------------------------------|-------------------|----------------|---------|--|
| Existing                                                                    | Existing Proposed                                   |                   |                |         |  |
| Investment in products (gauze cloth,<br>three piece, thread and color etc.) | Investment in products (gauze cloth and color etc.) | 417,800           | 150,000        | 567,800 |  |
| Investment in Equipments & Tools (Bulb and fan etc)                         |                                                     |                   |                | 3,000   |  |
| Cash in hand                                                                |                                                     |                   |                | 39,500  |  |
| Debtors (since May, 2016 to at present)                                     |                                                     |                   |                | 7,000   |  |
| Creditors (Since May, 2016 to at present)                                   |                                                     |                   |                | (5,000) |  |
| GB Loan Outstanding                                                         | (42,300)                                            |                   | (42,300)       |         |  |
| Decoration (fixture and fittings)                                           | 9,000                                               |                   | 9,000          |         |  |
| Advance for shop                                                            | 80,000                                              |                   | 80,000         |         |  |
| Total Ca                                                                    | 509,000                                             | 150,000           | 659,000        |         |  |

Entrepreneur's Contribution 77%