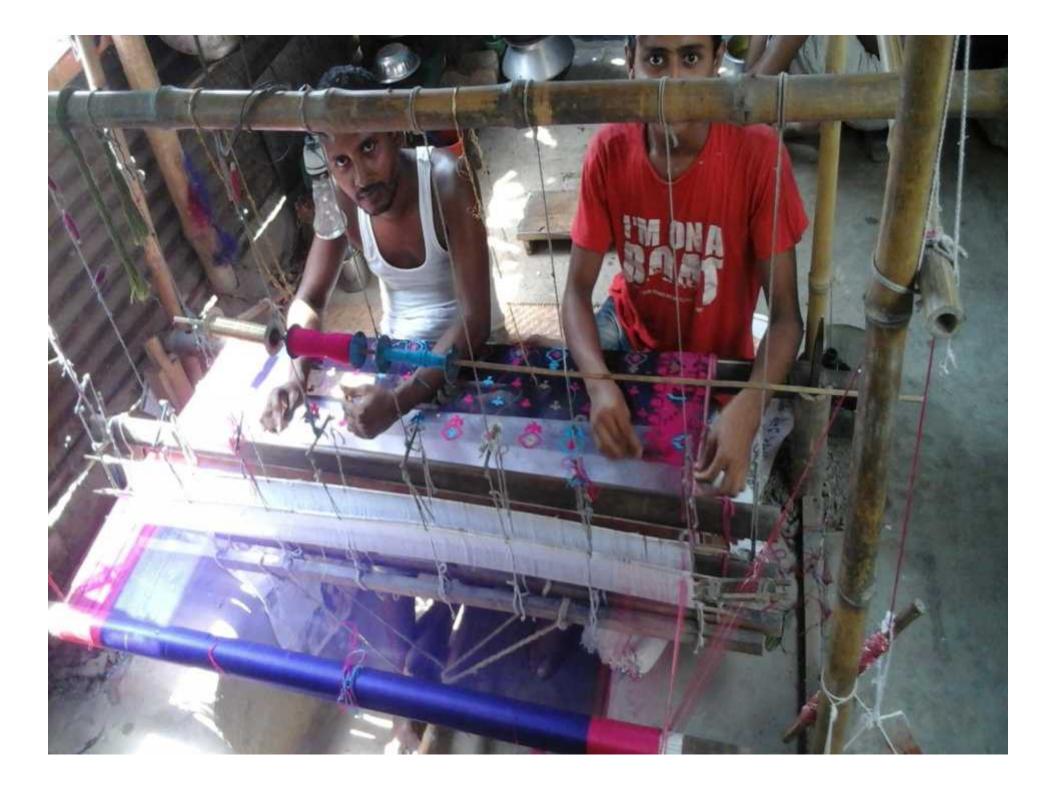

# PRESENT & PROPOSED INVESTMENT BREAKDOWN

| Particulars                                                                                                  |                                                          |         | Proposed<br>(BDT) | Total<br>(BDT) |
|--------------------------------------------------------------------------------------------------------------|----------------------------------------------------------|---------|-------------------|----------------|
| Existing                                                                                                     | Proposed                                                 |         |                   |                |
| Investment in products ( jamdani sharee and thread etc.)                                                     | Investment in products (jamdani<br>sharee's thread etc.) | 25,000  | 50,000            | 75,000         |
| Investment in Machineries,<br>Equipments & Tools (hand loom -<br>03 pics, wheel, nordh, bulb and fan<br>etc) | Investment in Machineries (hand<br>loom - 01 pics)       | 23,100  | 15,000            | 38,100         |
| Cash in hand                                                                                                 |                                                          | 29,900  |                   | 29,900         |
| Debtors (since May, 2016 to at pres                                                                          | 2,000                                                    |         | 2,000             |                |
| Decoration (fixture and fittings)                                                                            |                                                          |         |                   | 6,000          |
| Advance for workers                                                                                          | Advance for workers                                      | 42,000  | 35,000            | 77,000         |
| Total                                                                                                        | 128,000                                                  | 100,000 | 228,000           |                |

## SWOT ANALYSIS

| <ul> <li>STRENGTH</li> <li>Present employment:<br/>Self: 01 Family: 01 (wife)</li> <li>Others (beyond family): 05(production basis)</li> <li>Future employment: 02 (production basis)</li> <li>Trade license of business in his own name;</li> <li>Ownership of business in his own name;</li> <li>He has on hand training;</li> <li>Family business;</li> <li>Quality of products;</li> <li>Skilled &amp; working experience : 15 Years.</li> </ul> | WEAKNESS<br>Can not supply goods according<br>to demand. |
|------------------------------------------------------------------------------------------------------------------------------------------------------------------------------------------------------------------------------------------------------------------------------------------------------------------------------------------------------------------------------------------------------------------------------------------------------|----------------------------------------------------------|
| OPPORTUNITIES  Location of shop; Increase of demand The capital of Entrepreneur will be Tk. 733,089 after 3 years excluding payback of investor's money.                                                                                                                                                                                                                                                                                             | THREATS<br>Local Competition;                            |