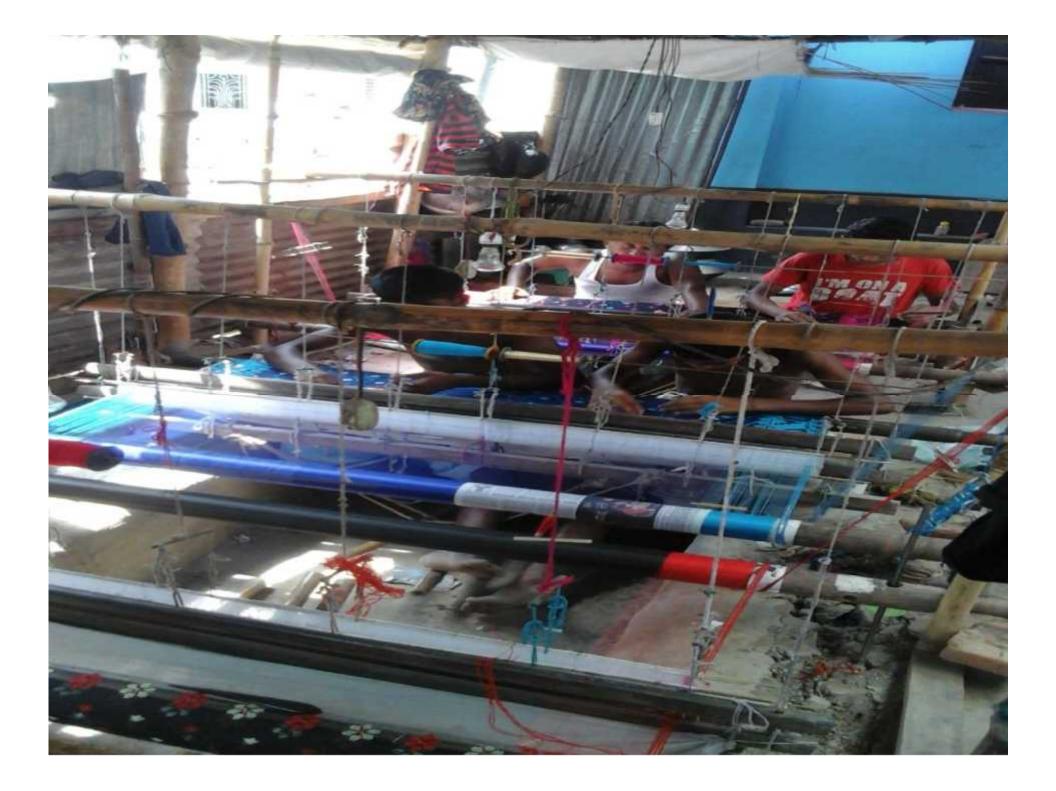

## **PROPOSED NOBIN UDYOKTA BUSINESS INFO**

| Business Name                                                | : | Ahid Jamdani                                                                             |
|--------------------------------------------------------------|---|------------------------------------------------------------------------------------------|
| Address/ Location                                            | : | Shinglab, Araihazar, Narayanganj                                                         |
| Total Investment in BDT                                      | : | Tk. 228,000                                                                              |
| Financing                                                    | : | Self Tk. 128,000 (from existing business)<br>Required Investment Tk. 100,000 (as equity) |
| Present salary/drawings from business                        | : | Taka 9,000 (Nine thousand)                                                               |
| Proposed Salary (estimates)                                  | : | Taka 10,000 (Ten thousand)                                                               |
| Proposed Business<br>Implementation Plan                     |   |                                                                                          |
| (i) % of present gross profit margin                         | : | On products 40%.                                                                         |
| (ii) Estimated % of proposed gross profit margin             | : | On products 40%.                                                                         |
| (iii) In future risk mgt. plan<br>(from fire, disaster etc.) | : |                                                                                          |

# PRESENT & PROPOSED INVESTMENT BREAKDOWN

| Particulars                                                                                                  |                                                          |         | Proposed<br>(BDT) | Total<br>(BDT) |
|--------------------------------------------------------------------------------------------------------------|----------------------------------------------------------|---------|-------------------|----------------|
| Existing                                                                                                     | Proposed                                                 |         |                   |                |
| Investment in products ( jamdani sharee and thread etc.)                                                     | Investment in products (jamdani<br>sharee's thread etc.) | 25,000  | 50,000            | 75,000         |
| Investment in Machineries,<br>Equipments & Tools (hand loom -<br>03 pics, wheel, nordh, bulb and fan<br>etc) | Investment in Machineries (hand<br>loom - 01 pics)       | 23,100  | 15,000            | 38,100         |
| Cash in hand                                                                                                 |                                                          | 29,900  |                   | 29,900         |
| Debtors (since May, 2016 to at pres                                                                          | 2,000                                                    |         | 2,000             |                |
| Decoration (fixture and fittings)                                                                            |                                                          |         |                   | 6,000          |
| Advance for workers                                                                                          | Advance for workers                                      | 42,000  | 35,000            | 77,000         |
| Total                                                                                                        | 128,000                                                  | 100,000 | 228,000           |                |