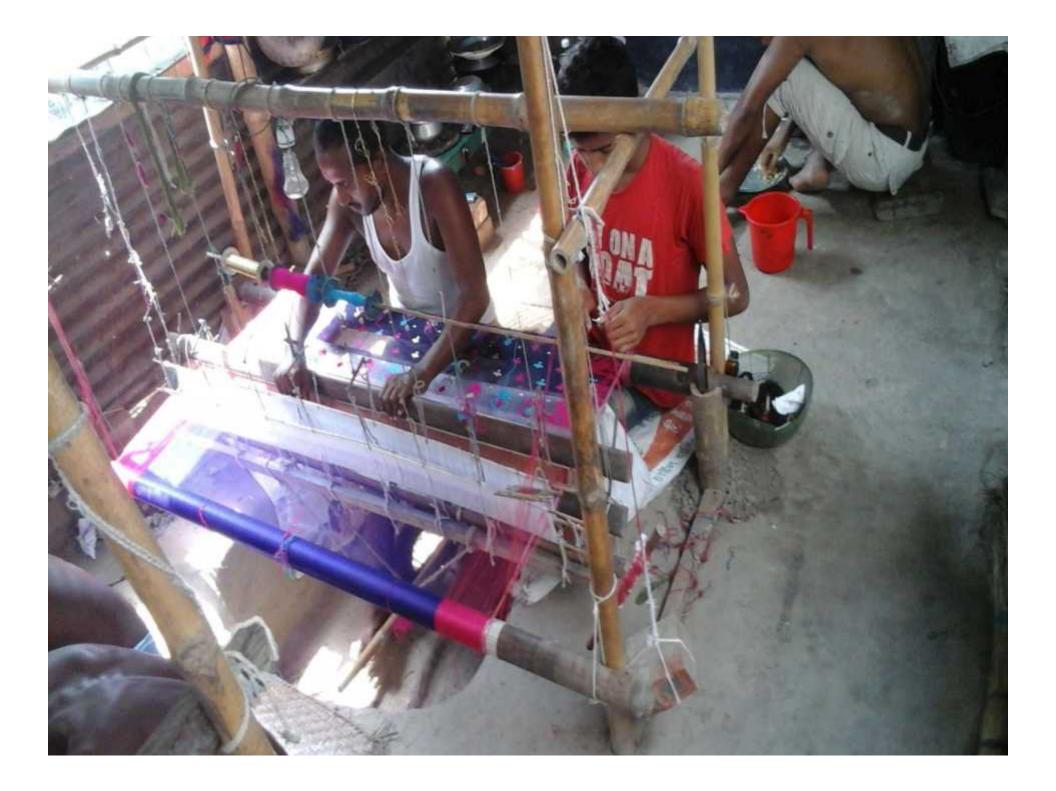

# PRESENT & PROPOSED INVESTMENT BREAKDOWN

| Particulars                                                                                                  |                                                          |         | Proposed<br>(BDT) | Total<br>(BDT) |
|--------------------------------------------------------------------------------------------------------------|----------------------------------------------------------|---------|-------------------|----------------|
| Existing                                                                                                     | Proposed                                                 |         |                   |                |
| Investment in products ( jamdani sharee and thread etc.)                                                     | Investment in products (jamdani<br>sharee's thread etc.) | 25,000  | 50,000            | 75,000         |
| Investment in Machineries,<br>Equipments & Tools (hand loom -<br>03 pics, wheel, nordh, bulb and fan<br>etc) | Investment in Machineries (hand<br>loom - 01 pics)       | 23,100  | 15,000            | 38,100         |
| Cash in hand                                                                                                 |                                                          | 29,900  |                   | 29,900         |
| Debtors (since May, 2016 to at pres                                                                          | 2,000                                                    |         | 2,000             |                |
| Decoration (fixture and fittings)                                                                            |                                                          |         |                   | 6,000          |
| Advance for workers                                                                                          | Advance for workers                                      | 42,000  | 35,000            | 77,000         |
| Total                                                                                                        | 128,000                                                  | 100,000 | 228,000           |                |

## SWOT ANALYSIS

| <ul> <li>STRENGTH</li> <li>Present employment:<br/>Self: 01 Family: 01 (wife)</li> <li>Others (beyond family): 05(production basis)</li> <li>Future employment: 02 (production basis)</li> <li>Trade license of business in his own name;</li> <li>Ownership of business in his own name;</li> <li>He has on hand training;</li> <li>Family business;</li> <li>Quality of products;</li> <li>Skilled &amp; working experience : 15 Years.</li> </ul> | WEAKNESS<br>Can not supply goods according<br>to demand. |
|------------------------------------------------------------------------------------------------------------------------------------------------------------------------------------------------------------------------------------------------------------------------------------------------------------------------------------------------------------------------------------------------------------------------------------------------------|----------------------------------------------------------|
| OPPORTUNITIES  Location of shop; Increase of demand The capital of Entrepreneur will be Tk. 733,089 after 3 years excluding payback of investor's money.                                                                                                                                                                                                                                                                                             | THREATS<br>Local Competition;                            |