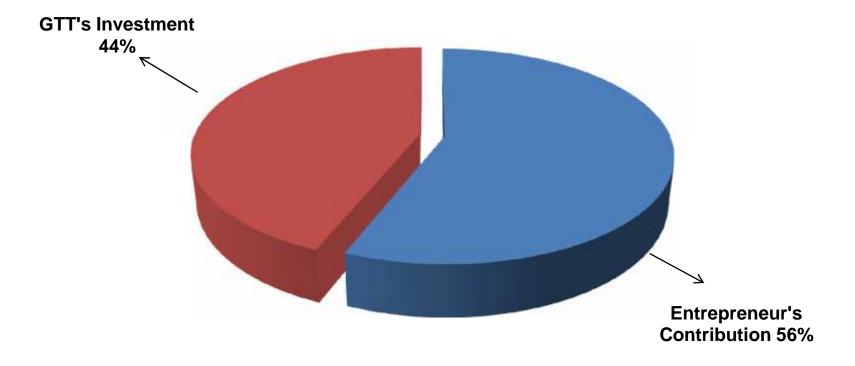

Entrepreneur's Contribution BDT 509,000

- GTT's Investment BDT 150,000
- Total Capital BDT 659,000