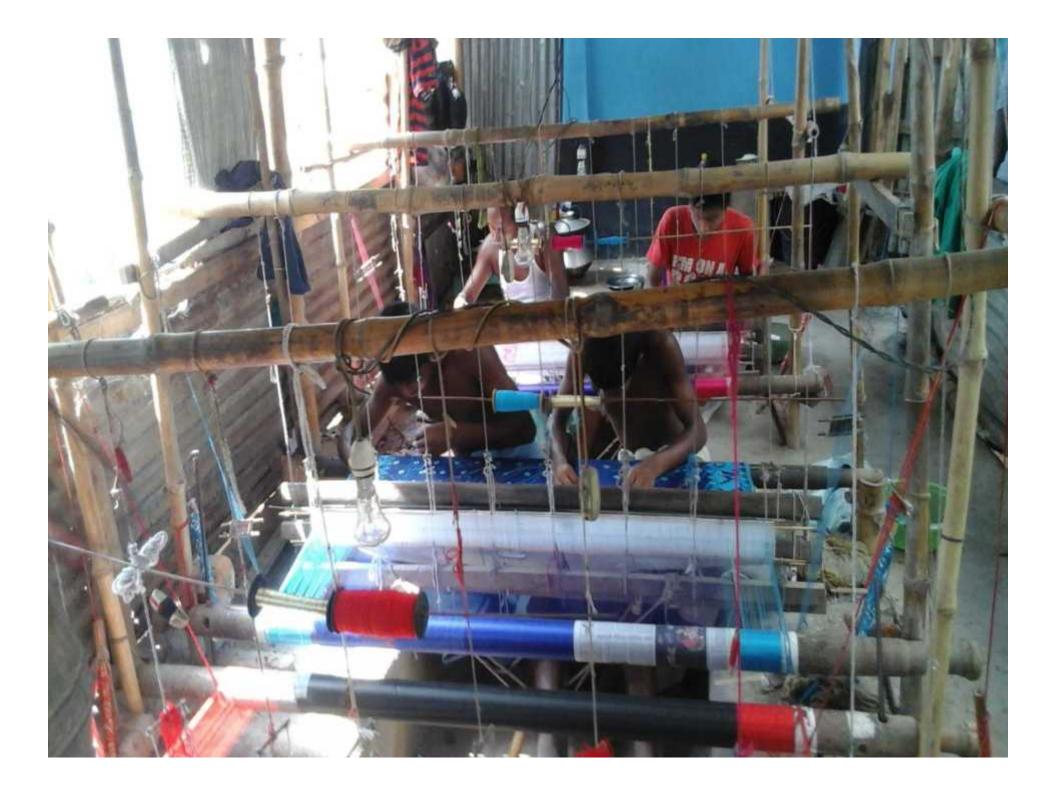

# PRESENT & PROPOSED INVESTMENT BREAKDOWN

| Particulars                                                                                                  |                                                          |         | Proposed<br>(BDT) | Total<br>(BDT) |
|--------------------------------------------------------------------------------------------------------------|----------------------------------------------------------|---------|-------------------|----------------|
| Existing                                                                                                     | Proposed                                                 |         |                   |                |
| Investment in products ( jamdani sharee and thread etc.)                                                     | Investment in products (jamdani<br>sharee's thread etc.) | 25,000  | 50,000            | 75,000         |
| Investment in Machineries,<br>Equipments & Tools (hand loom -<br>03 pics, wheel, nordh, bulb and fan<br>etc) | Investment in Machineries (hand<br>loom - 01 pics)       | 23,100  | 15,000            | 38,100         |
| Cash in hand                                                                                                 |                                                          | 29,900  |                   | 29,900         |
| Debtors (since May, 2016 to at pres                                                                          | 2,000                                                    |         | 2,000             |                |
| Decoration (fixture and fittings)                                                                            |                                                          |         |                   | 6,000          |
| Advance for workers                                                                                          | Advance for workers                                      | 42,000  | 35,000            | 77,000         |
| Total                                                                                                        | 128,000                                                  | 100,000 | 228,000           |                |