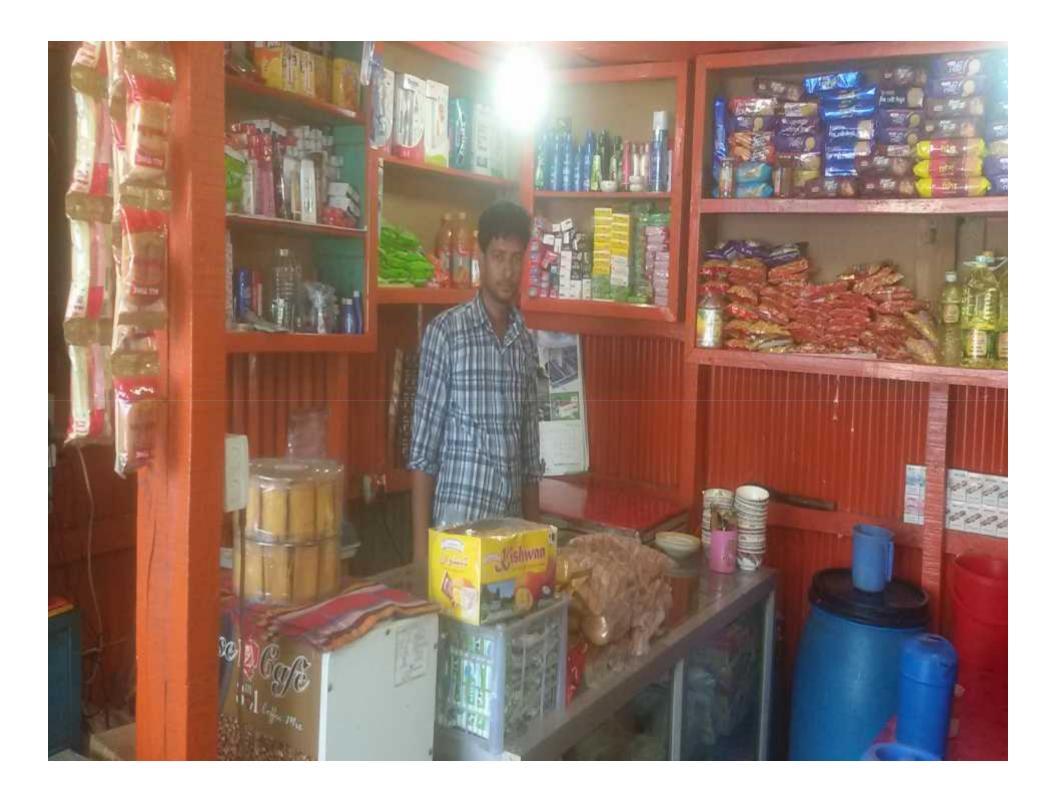

## PROPOSED NOBIN UDYOKTA BUSINESS INFO

| Business Name                                                | : | Mahfuz Store                                                                          |
|--------------------------------------------------------------|---|---------------------------------------------------------------------------------------|
| Address/ Location                                            | : | Mirsharai bazar, Chittagong.                                                          |
| Total Investment in BDT                                      | : | Tk. 541,000                                                                           |
| Financing                                                    | : | Self Tk. 441,000 (from existing business) Required Investment Tk. 100,000 (as equity) |
| Present salary/drawings from business                        | : | BDT 6000 (Six thousand)                                                               |
| Proposed Salary                                              | : | BDT 8,000 (Eight thousand)                                                            |
| Proposed Business Implementation Plan                        |   |                                                                                       |
| (i) % of present gross profit margin                         | : | On products 20%                                                                       |
| (ii) Estimated % of proposed gross profit margin             | : | On products 20%.                                                                      |
| (iii) In future risk mgt. plan<br>(from fire, disaster etc.) | : |                                                                                       |

# Pictures