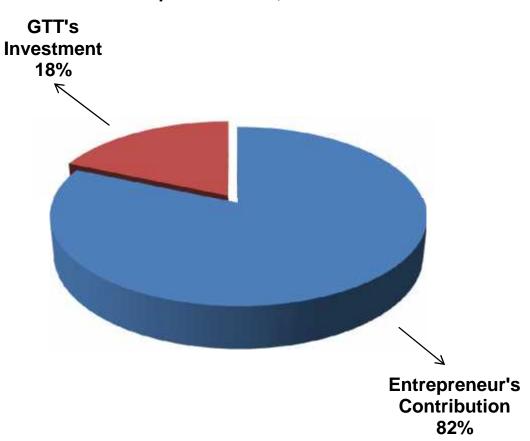

# **SOURCE OF FINANCE**

- Entrepreneur's Contribution BDT 441,000
- GTT's Investment BDT 100,000
- Total Capital BDT 541,000