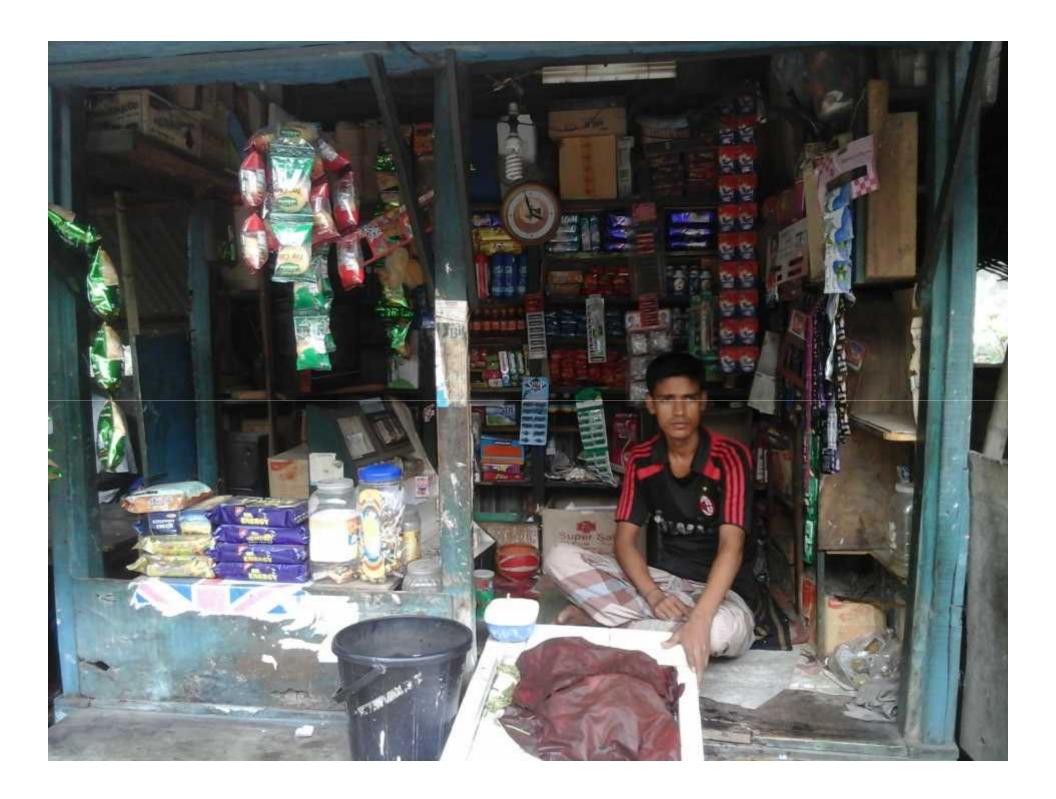

### PROPOSED NOBIN UDYOKTA BUSINESS INFO

| Business Name                                                                                                                   | : | Rubel Varieties Store                                                               |
|---------------------------------------------------------------------------------------------------------------------------------|---|-------------------------------------------------------------------------------------|
| Address/ Location                                                                                                               | : | Bonapara bazar, Saghata, Gaibandha.                                                 |
| Total Investment in BDT                                                                                                         | : | Tk. 107,000                                                                         |
| Financing                                                                                                                       | : | Self Tk. 67,000 (from existing business) Required Investment Tk. 40,000 (as equity) |
| Present salary/drawings from business                                                                                           | : | BDT 4,000 (Four thousand)                                                           |
| Proposed Salary                                                                                                                 | : | BDT 5,000 (Five thousand)                                                           |
| Proposed Business Implementation Plan (i) 19% of present gross profit margin (ii) Estimated 19% of proposed gross profit margin | : | On an average 15% On an average 15%                                                 |

# Pictures

১০লং বোৰারপাড়া ইউ,পি সামানি, মহিনাছা।