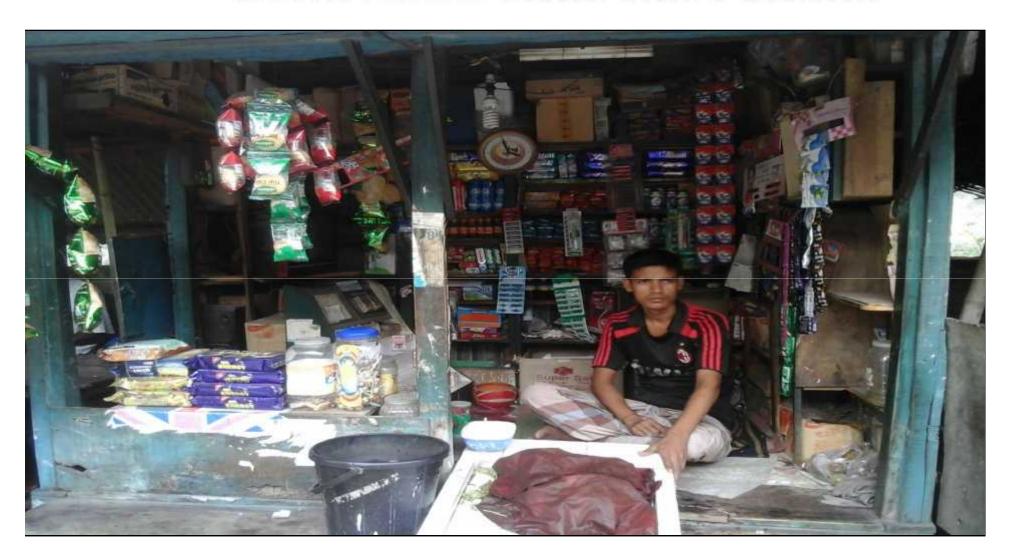

### PROPOSED NOBIN UDYOKTA BUSINESS INFO

| Business Name                                                                                                                   | : | Rubel Varieties Store                                                               |
|---------------------------------------------------------------------------------------------------------------------------------|---|-------------------------------------------------------------------------------------|
| Address/ Location                                                                                                               | : | Bonapara bazar, Saghata, Gaibandha.                                                 |
| Total Investment in BDT                                                                                                         | : | Tk. 107,000                                                                         |
| Financing                                                                                                                       | : | Self Tk. 67,000 (from existing business) Required Investment Tk. 40,000 (as equity) |
| Present salary/drawings from business                                                                                           | : | BDT 4,000 (Four thousand)                                                           |
| Proposed Salary                                                                                                                 | : | BDT 5,000 (Five thousand)                                                           |
| Proposed Business Implementation Plan (i) 19% of present gross profit margin (ii) Estimated 19% of proposed gross profit margin | : | On an average 15% On an average 15%                                                 |

# Pictures

১০লং বোৰারপাড়া ইউ,পি সামানি, মহিনাছা।