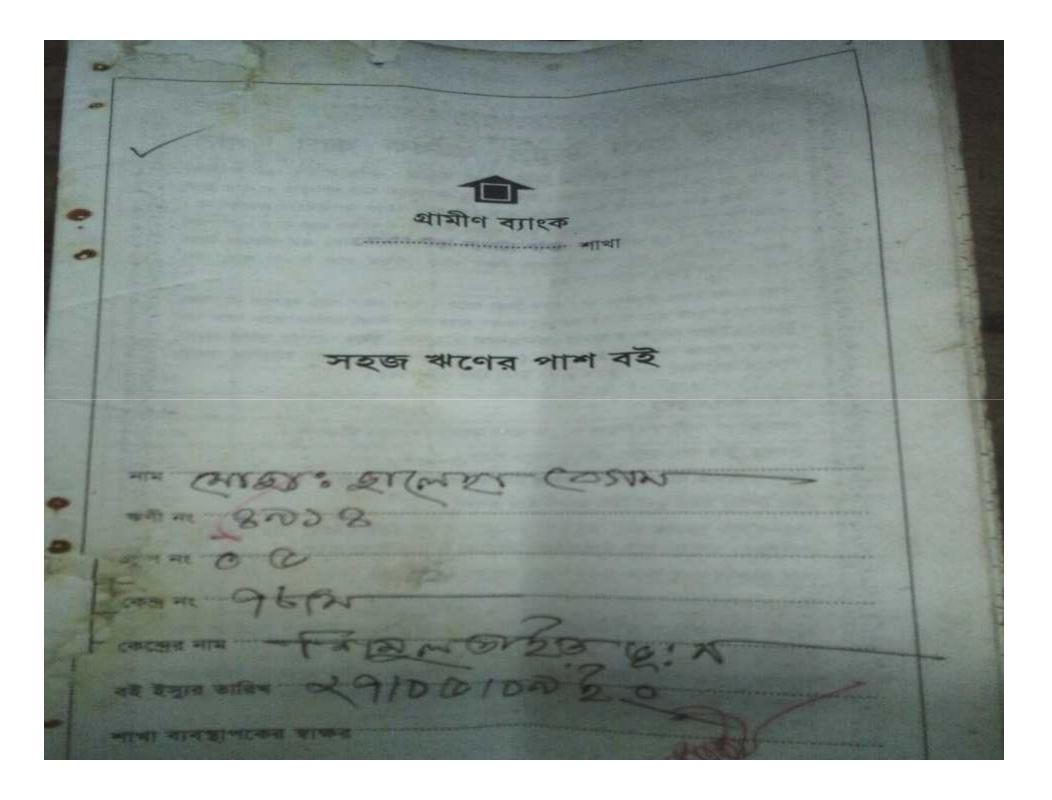

## BRIEF BIO OF THE PROPOSED NOBIN UDYOKTA

| Name and address                                                                                                          |   | Md. Rubel Islam                                                                                                                                                                                |  |  |
|---------------------------------------------------------------------------------------------------------------------------|---|------------------------------------------------------------------------------------------------------------------------------------------------------------------------------------------------|--|--|
|                                                                                                                           |   | Vill:Shimul Tayeer, Union:10 no. Bonarpara,<br>Post:Bonarpara, Upazila: Saghata, District: Gaibandha.                                                                                          |  |  |
| Age                                                                                                                       | : | 26 years                                                                                                                                                                                       |  |  |
| Marital status                                                                                                            | : | Married                                                                                                                                                                                        |  |  |
| Children                                                                                                                  | : | Nil                                                                                                                                                                                            |  |  |
| No. of siblings:                                                                                                          | : | 04 (Four) Brothers and 01 (One) Sister                                                                                                                                                         |  |  |
| Parent's and GB related Info: (i) Who is GB member (ii) Mother's name (iii) Father's name (iv) GB member's info           |   | Mother   Mst. Saleha Begum  Md. Afzal Hossen  Branch: Jumarbari-Shagata, Centre # 78/mo  Loan no.: 4914, Member since 27 May 2009  First loan: Tk. 5,000  Existing loan: Nil, Last loan: 5,000 |  |  |
| Further Information: (v) Who pays GB loan installment (vi) Mobile lady (vii) Grameen Education Loan (viii) Any other loan |   | N/A<br>Yes<br>Nil<br>Nil                                                                                                                                                                       |  |  |

### BRIEF HISTORY OF GB LOAN UTILIZATION BY FAMILY

- Mst. Saleha Begum is a GB member since 27 May 2009 at first she took GB loan BDT 5,000 (Five thousand).
- Gradually she took GB loan several times and utilized it for cultivation purposes, purchasing cows and household purposes. She was a mobile lady.
- Finally GB loan helped her to improve economic condition and livelihood.