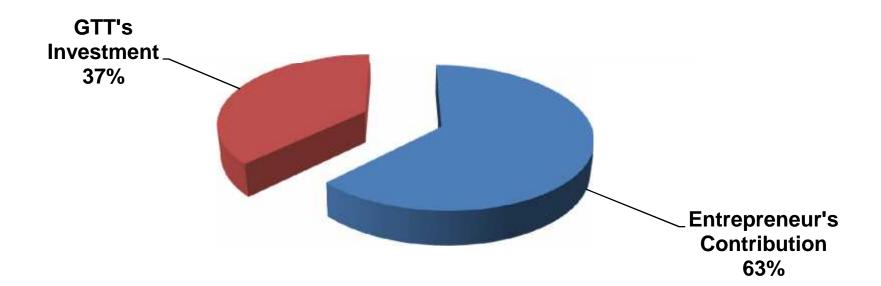

## **SOURCE OF FINANCE**

- Entrepreneur's Contribution BDT 67,000
- GTT's Investment BDT 40,000
- Total Capital BDT 107,000