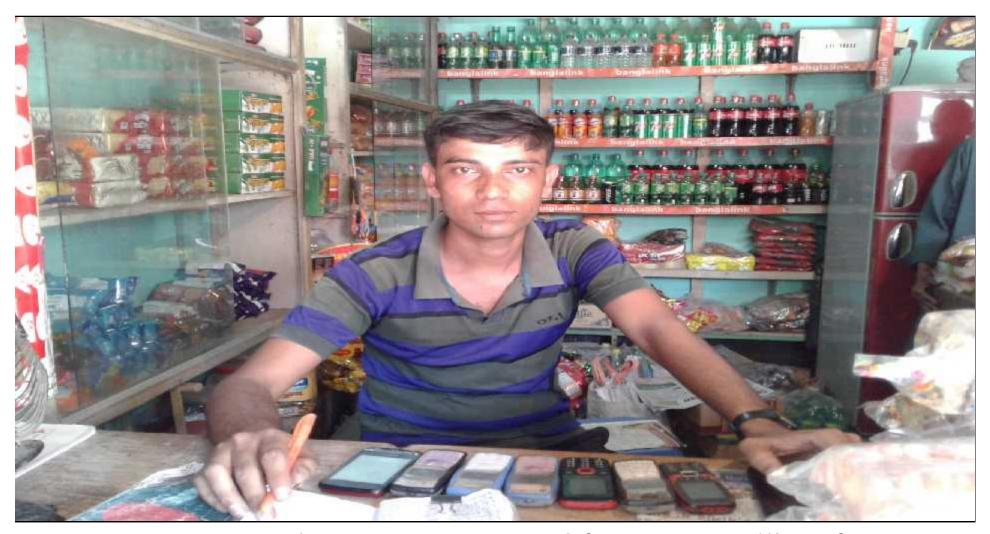

# Pictures

ल यमसम्बन्ध লাইদেশ ফি আদারের রেঞ্জির ক্রিং বোনারপাড়া ইউনিয়ন প্র ক্রিং বোনারপাড়া গাইবান্ধা। প্রক্রিক্সর ২০১৫-২০১৬ ট্রেড লাইসেন্স जावित : . श्रिक L 0 XC 8 .... 67 वर्ष समग्र DCe ... পাইদেশ নথর AYAISOPORTAYA লাইসেপধারীর নাম · कार क्षान्त न किए। পিতা/খামী/ গ্রোই **डिकाना** ইউনিয়নঃ বোনারগাড়ী, উপজেলাঃ সাঘাটা, জেলাঃ গাইবাছা। TECHNOLOGY. পেশার ধরন CHRITH ঃ ৩০ শে জুন ২০১৬ইং তারিখ পর্যন্ত বৈধ। कि समान्तर भरियान : २६० । हाका (क्यांस निक लो कि पेर ११) लेगा है। প্রাপ্ত হয়ে তা ব্যবসা/বৃত্তি/পেশা চালিয়ে যাবার জন্য এই ট্রেড লাইসেল প্রদান করা হলো। ১০নং বোনারপাড়া ইউ,পি সাখাটা, গাইবাদা। COLUMN TO SERVICE DE LA COLUMN DE LA COLUMN