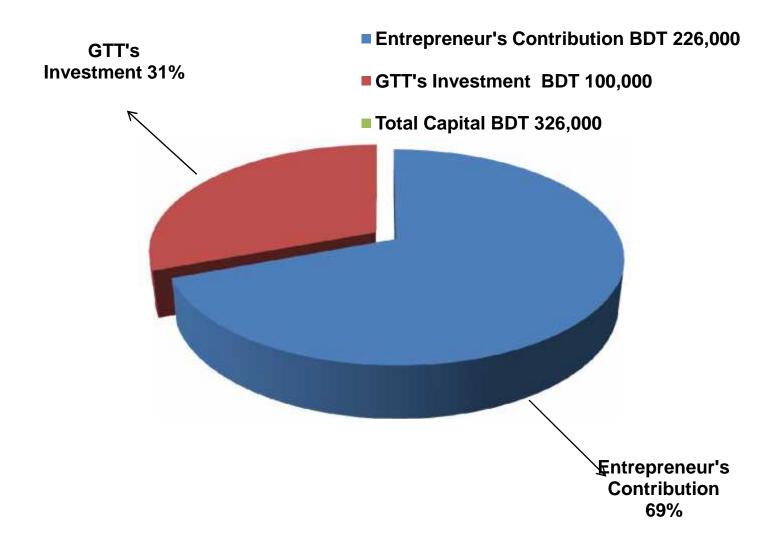

## PROPOSED NOBIN UDYOKTA BUSINESS INFO

| Business Name                                                                                                                        | : | Mamun Confectionary                                                                   |
|--------------------------------------------------------------------------------------------------------------------------------------|---|---------------------------------------------------------------------------------------|
| Address/ Location                                                                                                                    | : | Bonar Para, Saghata bazar, Gaibandha.                                                 |
| Total Investment in BDT                                                                                                              | : | Tk. 326,000                                                                           |
| Financing                                                                                                                            | : | Self Tk. 226,000 (from existing business) Required Investment Tk. 100,000 (as equity) |
| Present salary/drawings from business                                                                                                | : | BDT 7,000 (Seven thousand)                                                            |
| Proposed Salary                                                                                                                      | : | BDT 8,000 (Eight thousand)                                                            |
| Proposed Business Implementation Plan                                                                                                |   |                                                                                       |
| (i) % of present gross profit margin                                                                                                 | : | On an average- Products 20%, bKash & Mobile Recharge 100%                             |
| <ul><li>(ii) Estimated % of proposed gross profit margin</li><li>(iii) In future risk mgt. plan (from fire, disaster etc.)</li></ul> | : | On an average- Products 20%, bKash & Mobile Recharge 100%                             |

### PRESENT & PROPOSED INVESTMENT BREAKDOWN

| Particul                                                                      | Existing<br>Business<br>(BDT)                                    | Proposed<br>(BDT) | Total<br>(BDT) |        |  |
|-------------------------------------------------------------------------------|------------------------------------------------------------------|-------------------|----------------|--------|--|
| Existing                                                                      | Proposed                                                         | (661)             | (661)          |        |  |
| Investment in products (confectionary item, bakery item, soft drinks etc.)    | Investment in products (Bakery item and mobile accessories etc.) | 46,260            | 50,000         | 96,260 |  |
| Investment in Mobile Recharge                                                 | e (GP, blink, easy load                                          |                   |                |        |  |
| etc.)                                                                         |                                                                  | 15,000            | -              | 15,000 |  |
| Investment in bKash                                                           | 100,000                                                          | 20,000            | 120,000        |        |  |
| Investment in machine & equipment (Refrigerator, fan, light, mobile set etc.) | Deep Refrigerator-01                                             | 28,100            | 30,000         | 58,100 |  |
| Cash in hand                                                                  |                                                                  | 1,820             | -              | 1,820  |  |
| Debtors (Since March, 2016 to                                                 | 19,720                                                           | -                 | 19,720         |        |  |
| Decoration (Fixture & Fittings)                                               | 15,100                                                           |                   | 15,100         |        |  |
| Total Capital                                                                 | 226,000                                                          | 100,000           | 326,000        |        |  |