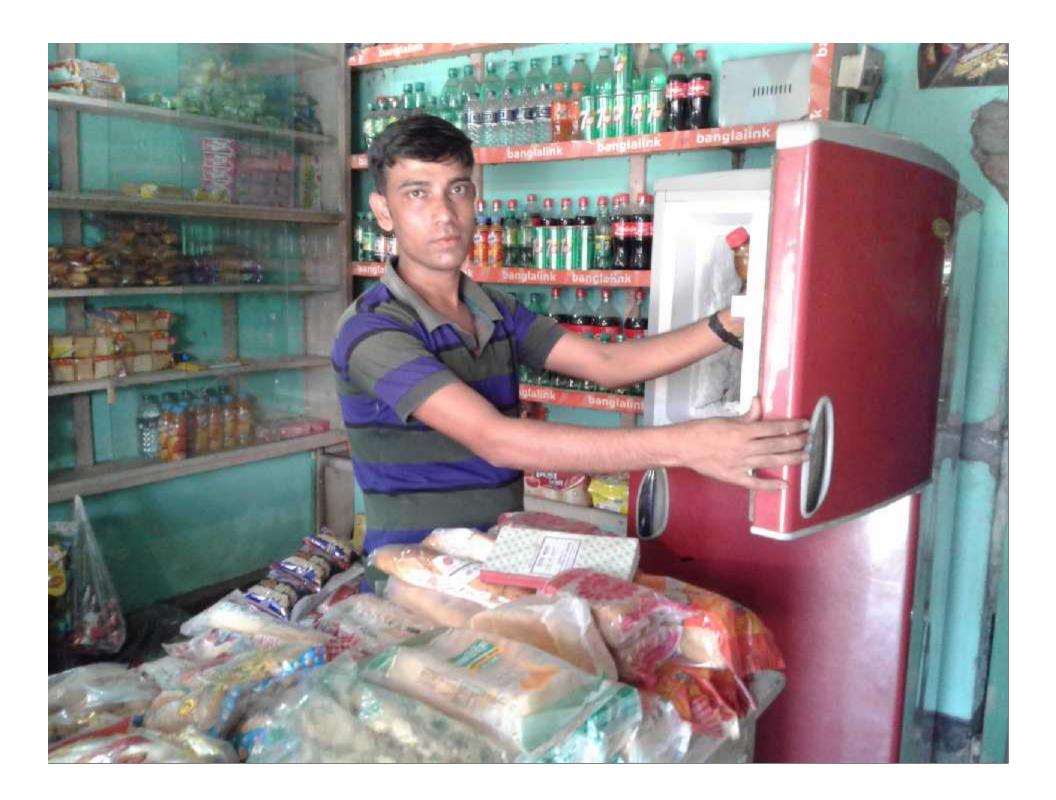

# Pictures

ल यमसम्बन्ध লাইদেশ ফি আদারের রেঞ্জির ক্রিং বোনারপাড়া ইউনিয়ন প্র ক্রিং বোনারপাড়া গাইবান্ধা। প্রক্রিক্সর ২০১৫-২০১৬ ট্রেড লাইসেন্স जावित : . श्रिक L 0 XC 8 .... 67 वर्ष समग्र DCe ... পাইদেশ নথর AYAISOPORTAYA লাইসেপধারীর নাম · कार क्षान्त न किए। পিতা/খামী/ গ্রোই **डिकाना** ইউনিয়নঃ বোনারগাড়ী, উপজেলাঃ সাঘাটা, জেলাঃ গাইবাছা। TECHNOLOGY. পেশার ধরন CHRITH ঃ ৩০ শে জুন ২০১৬ইং তারিখ পর্যন্ত বৈধ। कि समान्तर भरियान : २६० । हाका (क्यांस निक लो कि पेर ११) लेगा है। প্রাপ্ত হয়ে তা ব্যবসা/বৃত্তি/পেশা চালিয়ে যাবার জন্য এই ট্রেড লাইসেল প্রদান করা হলো। ১০নং বোনারপাড়া ইউ,পি সাখাটা, গাইবাদা। COLUMN TO SERVICE DE LA COLUMN DE LA COLUMN