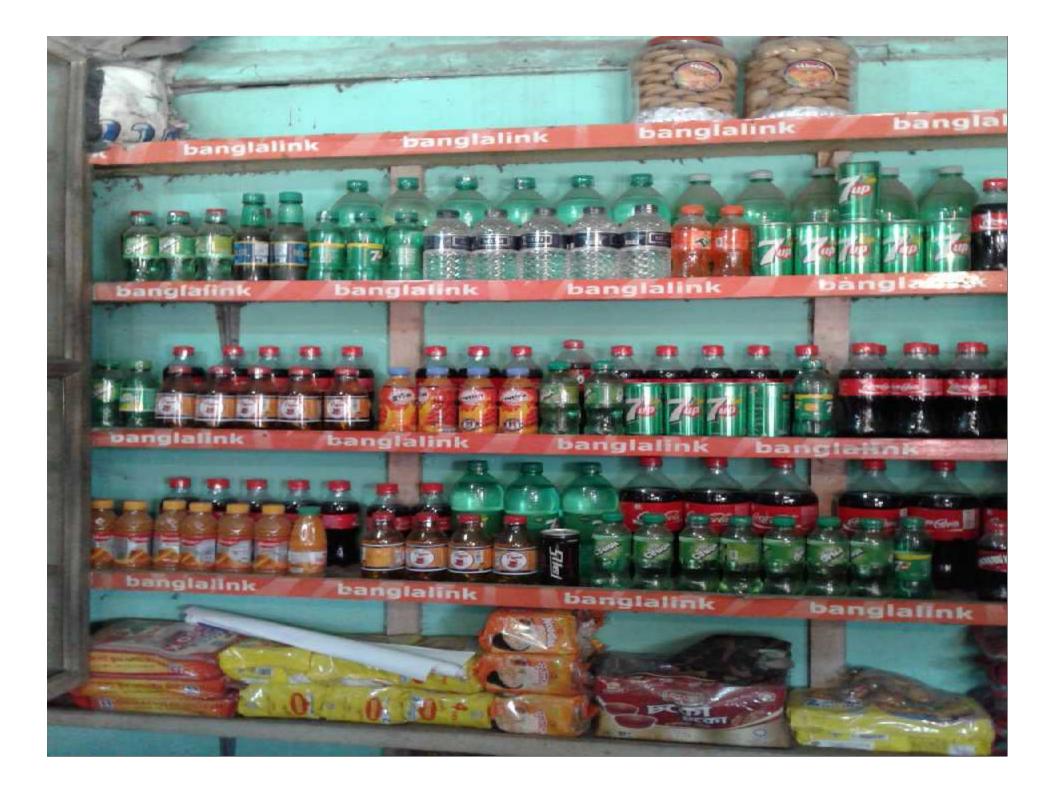

# Pictures

ल यमसम्बन्ध লাইদেশ ফি আদারের রেঞ্জির ক্রিং বোনারপাড়া ইউনিয়ন প্র ক্রিং বোনারপাড়া গাইবান্ধা। প্রক্রিক্সর ২০১৫-২০১৬ ট্রেড লাইসেন্স जावित : . श्रिक L 0 XC 8 .... 67 वर्ष समग्र DCe ... পাইদেশ নথর AYAISOPORTAYA লাইসেপধারীর নাম · कार क्षान्त न किए। পিতা/খামী/ গ্রোই **डिकाना** ইউনিয়নঃ বোনারগাড়ী, উপজেলাঃ সাঘাটা, জেলাঃ গাইবাছা। TECHNOLOGY. পেশার ধরন CHRITH ঃ ৩০ শে জুন ২০১৬ইং তারিখ পর্যন্ত বৈধ। कि समान्तर भरियान : २६० । हाका (क्यांस निक लो कि पेर ११) लेगा है। প্রাপ্ত হয়ে তা ব্যবসা/বৃত্তি/পেশা চালিয়ে যাবার জন্য এই ট্রেড লাইসেল প্রদান করা হলো। ১০নং বোনারপাড়া ইউ,পি সাখাটা, গাইবাদা। COLUMN TO SERVICE DE LA COLUMN DE LA COLUMN