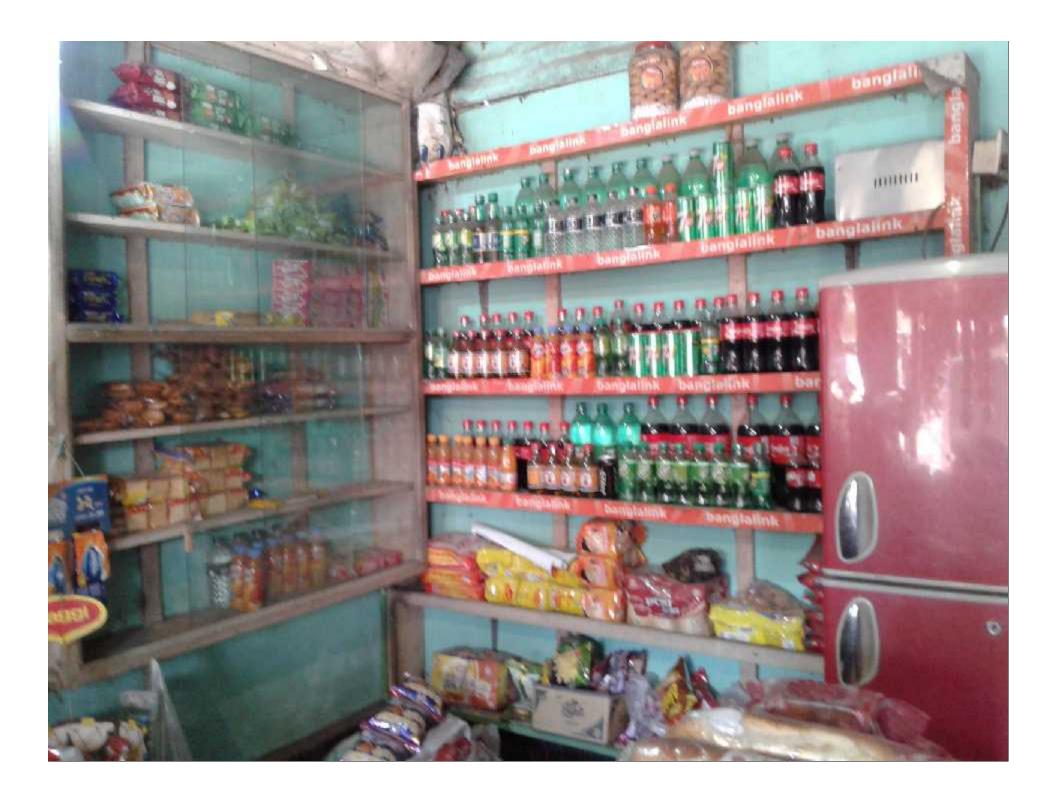

# Pictures

ल यमसम्बन्ध লাইদেশ ফি আদারের রেঞ্জির ক্রিং বোনারপাড়া ইউনিয়ন প্র ক্রিং বোনারপাড়া গাইবান্ধা। প্রক্রিক্সর ২০১৫-২০১৬ ট্রেড লাইসেন্স जावित : . श्रिक L 0 XC 8 .... 67 वर्ष समग्र DCe ... পাইদেশ নথর AYAISOPORTAYA লাইসেপধারীর নাম · कार क्षान्त न किए। পিতা/খামী/ গ্রোই **डिकाना** ইউনিয়নঃ বোনারগাড়ী, উপজেলাঃ সাঘাটা, জেলাঃ গাইবাছা। TECHNOLOGY. পেশার ধরন CHRITH ঃ ৩০ শে জুন ২০১৬ইং তারিখ পর্যন্ত বৈধ। कि समान्तर भरियान : २६० । हाका (क्यांस निक लो कि पेर ११) लेगा है। প্রাপ্ত হয়ে তা ব্যবসা/বৃত্তি/পেশা চালিয়ে যাবার জন্য এই ট্রেড লাইসেল প্রদান করা হলো। ১০নং বোনারপাড়া ইউ,পি সাখাটা, গাইবাদা। COLUMN TO SERVICE DE LA COLUMN DE LA COLUMN