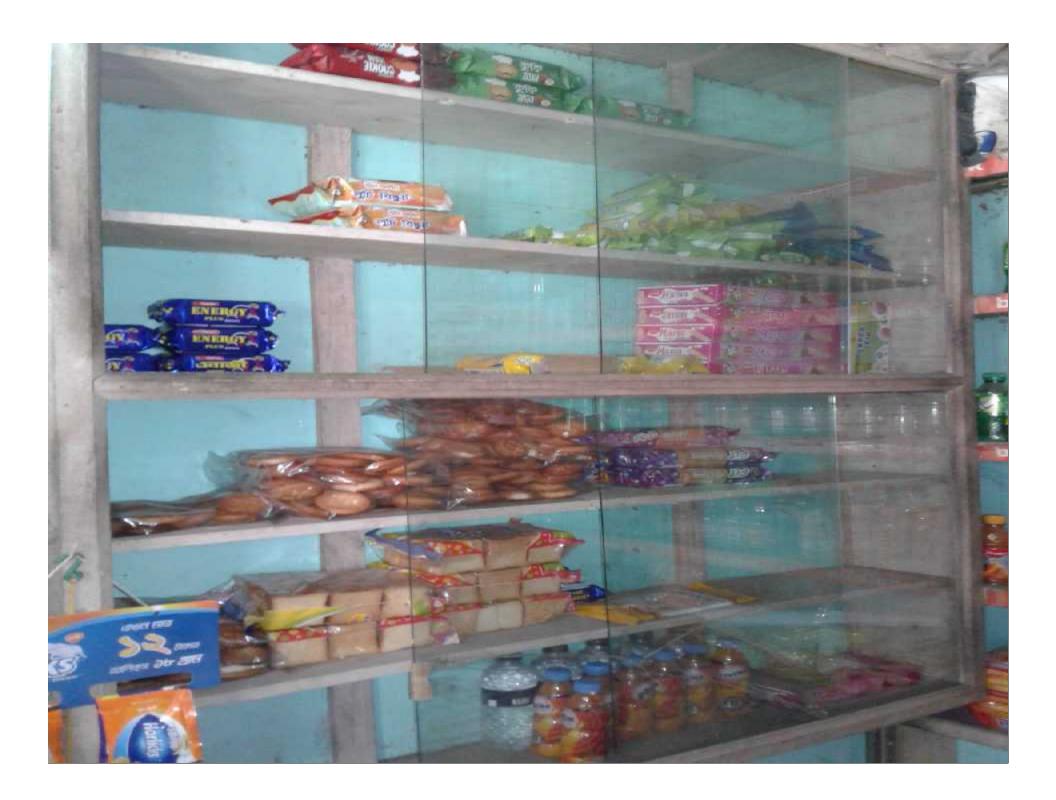

# Pictures

ल यमसम्बन्ध লাইদেশ ফি আদারের রেঞ্জির ক্রিং বোনারপাড়া ইউনিয়ন প্র ক্রিং বোনারপাড়া গাইবান্ধা। প্রক্রিক্সর ২০১৫-২০১৬ ট্রেড লাইসেন্স जावित : . श्रिक L 0 XC 8 .... 67 वर्ष समग्र DCe ... পাইদেশ নথর AYAISOPORTAYA লাইসেপধারীর নাম · कार क्षान्त न किए। পিতা/খামী/ গ্রোই **डिकाना** ইউনিয়নঃ বোনারগাড়ী, উপজেলাঃ সাঘাটা, জেলাঃ গাইবাছা। TECHNOLOGY. পেশার ধরন CHRITH ঃ ৩০ শে জুন ২০১৬ইং তারিখ পর্যন্ত বৈধ। कि समान्तर भरियान : २६० । हाका (क्यांस निक लो कि पेर ११) लेगा है। প্রাপ্ত হয়ে তা ব্যবসা/বৃত্তি/পেশা চালিয়ে যাবার জন্য এই ট্রেড লাইসেল প্রদান করা হলো। ১০নং বোনারপাড়া ইউ,পি সাখাটা, গাইবাদা। COLUMN TO SERVICE DE LA COLUMN DE LA COLUMN