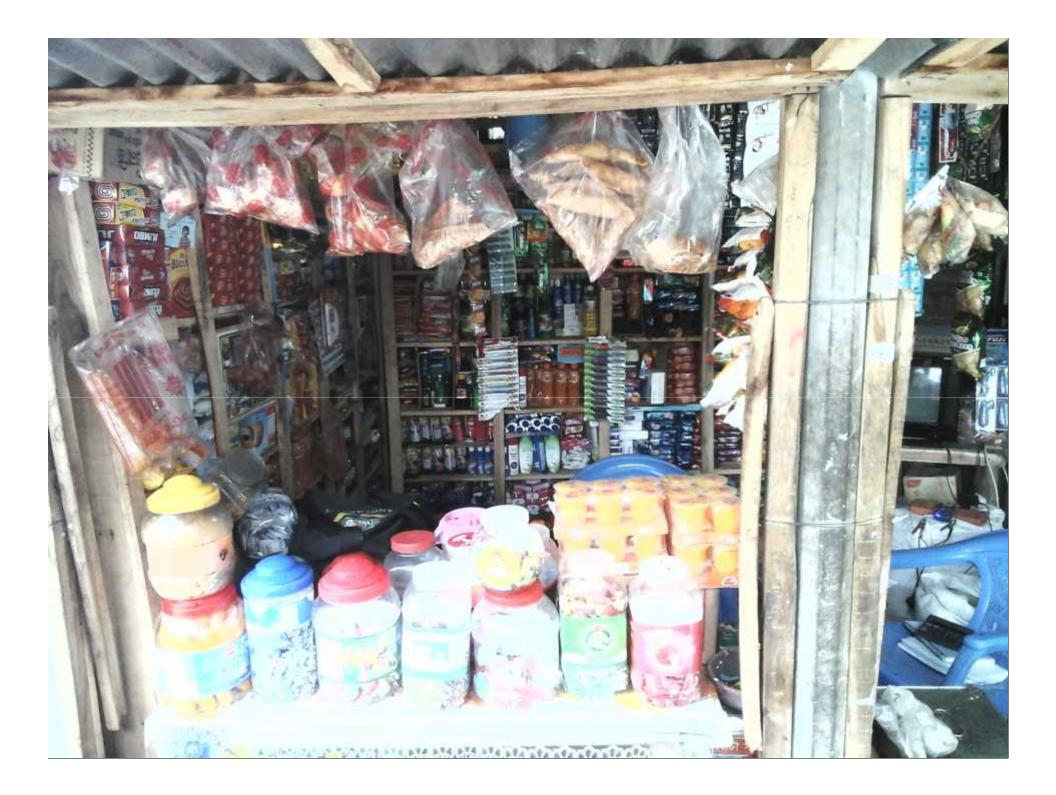

# **PROPOSED NOBIN UDYOKTA BUSINESS INFO**

| Business Name                                                                | : | Anisur Varieties Store                                                                |
|------------------------------------------------------------------------------|---|---------------------------------------------------------------------------------------|
| Address/ Location                                                            | : | Munshir Hat, Saghata, Gaibandha.                                                      |
| Total Investment in BDT                                                      | : | Tk. 136,000                                                                           |
| Financing                                                                    | : | Self Tk.76,000 (from existing business)<br>Required Investment Tk. 60,000 (as equity) |
| Present salary/drawings from business                                        | : | BDT 3,500 (Three thousand five hundred)                                               |
| Proposed Salary                                                              | : | BDT 4,000 (Four thousand)                                                             |
| Proposed Business<br>Implementation Plan                                     |   |                                                                                       |
| (i) 15% of present gross profit margin                                       | : | On an average 15%                                                                     |
| <ul><li>(ii) Estimated 15% of<br/>proposed gross profit<br/>margin</li></ul> | : | On an average 15%                                                                     |
|                                                                              |   |                                                                                       |

# PRESENT & PROPOSED INVESTMENT BREAKDOWN

| Particula                                                                                 | Existing                                                         | Proposed          | Total   |        |  |
|-------------------------------------------------------------------------------------------|------------------------------------------------------------------|-------------------|---------|--------|--|
| Existing                                                                                  | Proposed                                                         | Business<br>(BDT) | (BDT)   | (BDT)  |  |
|                                                                                           | Investment in<br>products (Grocery item<br>and Soft drinks etc.) | 44,718            | 35,000  | 79,718 |  |
| Investment in Machineries &<br>Equipment ( Mega Digital<br>weight machine, fan, T.V etc.) | Refrigerator-01 etc.)                                            | 4,500             | 25,000  | 29,500 |  |
| Cash in hand                                                                              |                                                                  | 4,212             | _       | 4,212  |  |
| Debtors (Since February, 201                                                              | 19,620                                                           | -                 | 19,620  |        |  |
| Decoration (fixture and fittings                                                          | 2,950                                                            | -                 | 2,950   |        |  |
| Total Cap                                                                                 | 76,000                                                           | 60,000            | 136,000 |        |  |