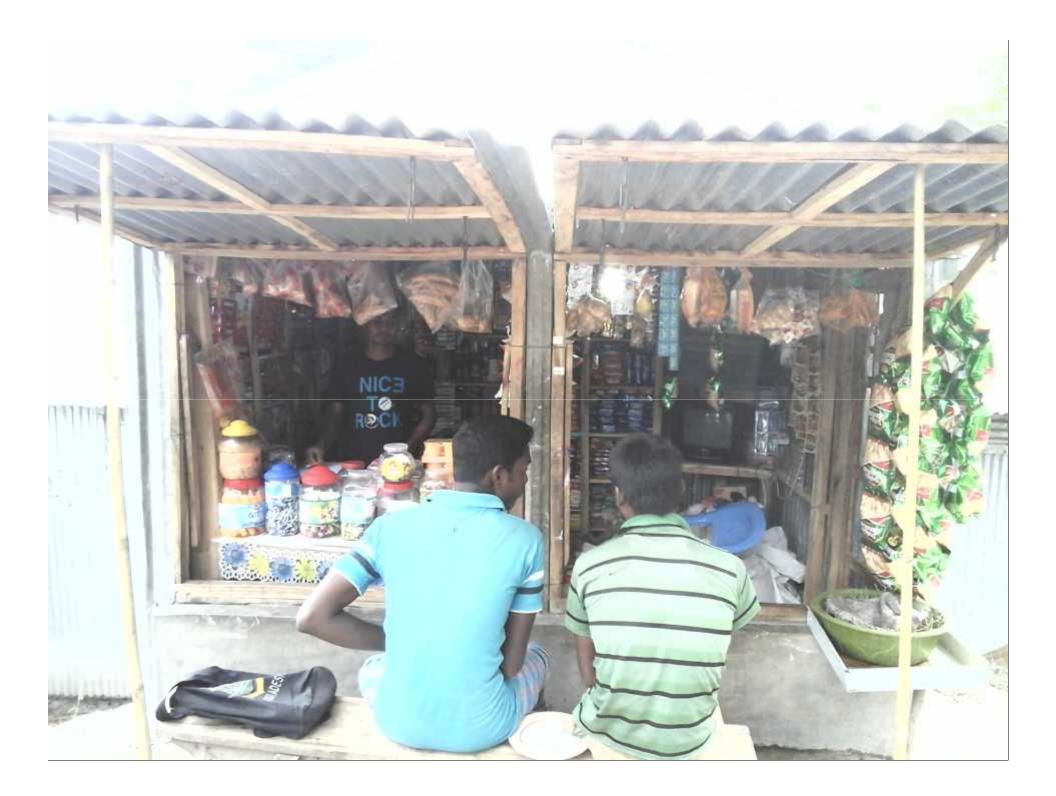

# **PROPOSED NOBIN UDYOKTA BUSINESS INFO**

| Business Name                                                                | : | Anisur Varieties Store                                                                |
|------------------------------------------------------------------------------|---|---------------------------------------------------------------------------------------|
| Address/ Location                                                            | : | Munshir Hat, Saghata, Gaibandha.                                                      |
| Total Investment in BDT                                                      | : | Tk. 136,000                                                                           |
| Financing                                                                    | : | Self Tk.76,000 (from existing business)<br>Required Investment Tk. 60,000 (as equity) |
| Present salary/drawings from business                                        | : | BDT 3,500 (Three thousand five hundred)                                               |
| Proposed Salary                                                              | : | BDT 4,000 (Four thousand)                                                             |
| Proposed Business<br>Implementation Plan                                     |   |                                                                                       |
| (i) 15% of present gross profit margin                                       | : | On an average 15%                                                                     |
| <ul><li>(ii) Estimated 15% of<br/>proposed gross profit<br/>margin</li></ul> | : | On an average 15%                                                                     |
|                                                                              |   |                                                                                       |

| Strength                                                                                                                                                                                                                                                                                                                                      | Weakness                            |
|-----------------------------------------------------------------------------------------------------------------------------------------------------------------------------------------------------------------------------------------------------------------------------------------------------------------------------------------------|-------------------------------------|
| <ul> <li>Present employment:<br/>Self: 01 Family: 01 (Younger Brother)<br/>Others (beyond family): 0<br/>Future employment:01</li> <li>Trade License in his own name;</li> <li>Ownership of business &amp; Business Place in his<br/>own name;</li> <li>He has on hand training;</li> <li>Skilled and working experiences (04Yrs);</li> </ul> | Can not supply goods as per demand. |
| OPPORTUNITIES  Location of Shop; Have some fixed customers (Retail); Increasing demand; The Capital of the entrepreneur will be BDT 249,053 after 3 years excluding payback of investor's money.                                                                                                                                              | THREATS                             |