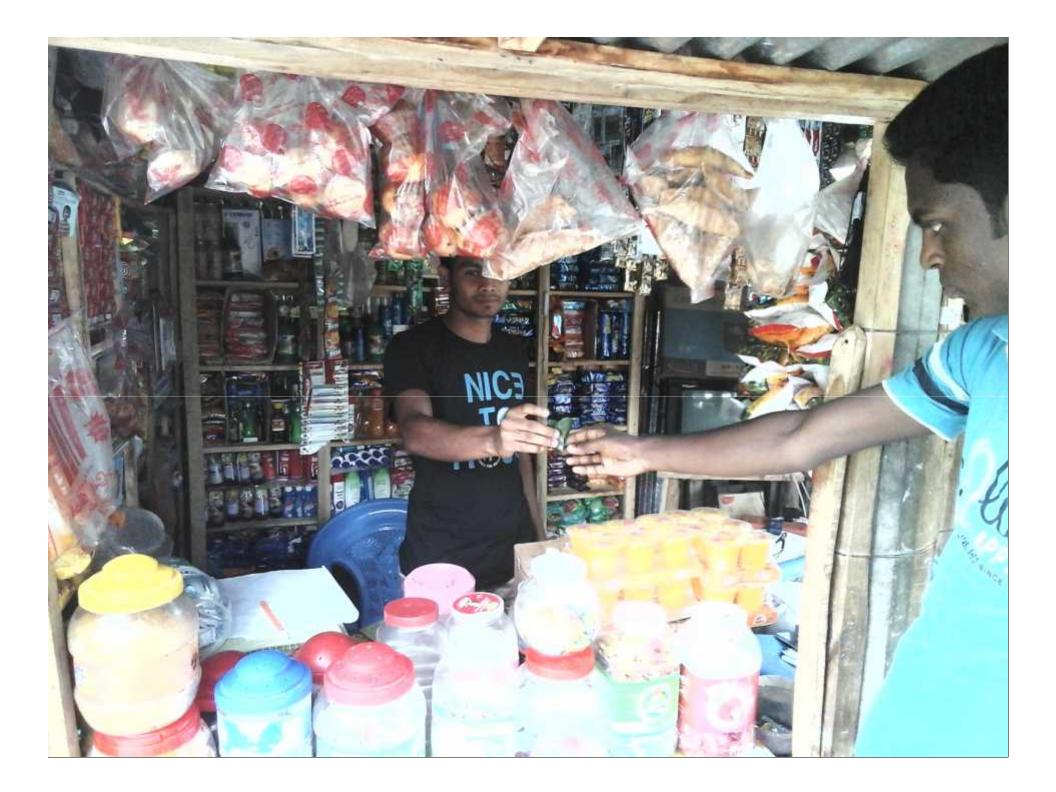

# **PROPOSED NOBIN UDYOKTA BUSINESS INFO**

| Business Name                                                                | : | Anisur Varieties Store                                                                |
|------------------------------------------------------------------------------|---|---------------------------------------------------------------------------------------|
| Address/ Location                                                            | : | Munshir Hat, Saghata, Gaibandha.                                                      |
| Total Investment in BDT                                                      | : | Tk. 136,000                                                                           |
| Financing                                                                    | : | Self Tk.76,000 (from existing business)<br>Required Investment Tk. 60,000 (as equity) |
| Present salary/drawings from business                                        | : | BDT 3,500 (Three thousand five hundred)                                               |
| Proposed Salary                                                              | : | BDT 4,000 (Four thousand)                                                             |
| Proposed Business<br>Implementation Plan                                     |   |                                                                                       |
| (i) 15% of present gross profit margin                                       | : | On an average 15%                                                                     |
| <ul><li>(ii) Estimated 15% of<br/>proposed gross profit<br/>margin</li></ul> | : | On an average 15%                                                                     |
|                                                                              |   |                                                                                       |

| Strength                                                                                                                                                                                                                                                                                                                                      | Weakness                            |
|-----------------------------------------------------------------------------------------------------------------------------------------------------------------------------------------------------------------------------------------------------------------------------------------------------------------------------------------------|-------------------------------------|
| <ul> <li>Present employment:<br/>Self: 01 Family: 01 (Younger Brother)<br/>Others (beyond family): 0<br/>Future employment:01</li> <li>Trade License in his own name;</li> <li>Ownership of business &amp; Business Place in his<br/>own name;</li> <li>He has on hand training;</li> <li>Skilled and working experiences (04Yrs);</li> </ul> | Can not supply goods as per demand. |
| OPPORTUNITIES  Location of Shop; Have some fixed customers (Retail); Increasing demand; The Capital of the entrepreneur will be BDT 249,053 after 3 years excluding payback of investor's money.                                                                                                                                              | THREATS                             |