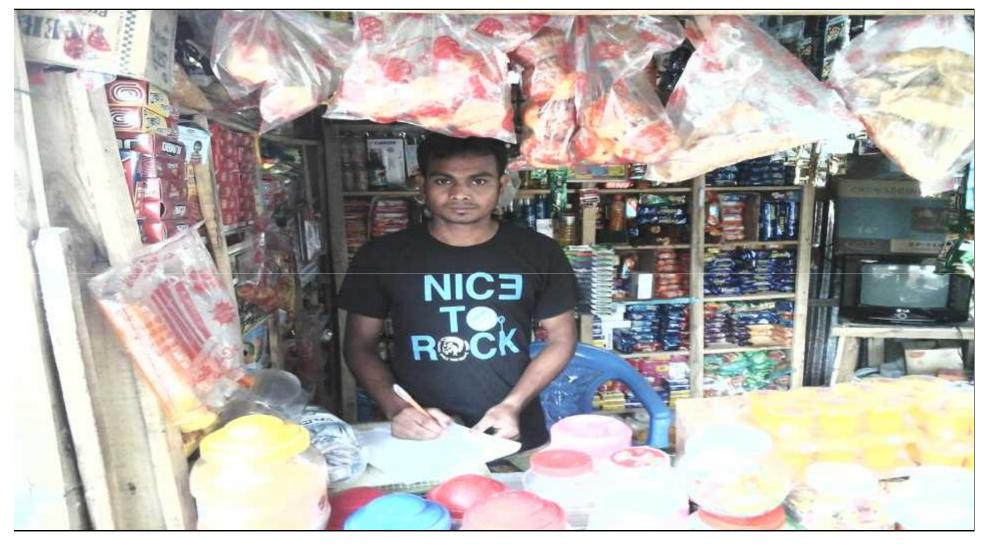

# **PROPOSED NOBIN UDYOKTA BUSINESS INFO**

| Business Name                                                                | : | Anisur Varieties Store                                                                |
|------------------------------------------------------------------------------|---|---------------------------------------------------------------------------------------|
| Address/ Location                                                            | : | Munshir Hat, Saghata, Gaibandha.                                                      |
| Total Investment in BDT                                                      | : | Tk. 136,000                                                                           |
| Financing                                                                    | : | Self Tk.76,000 (from existing business)<br>Required Investment Tk. 60,000 (as equity) |
| Present salary/drawings from business                                        | : | BDT 3,500 (Three thousand five hundred)                                               |
| Proposed Salary                                                              | : | BDT 4,000 (Four thousand)                                                             |
| Proposed Business<br>Implementation Plan                                     |   |                                                                                       |
| (i) 15% of present gross profit margin                                       | : | On an average 15%                                                                     |
| <ul><li>(ii) Estimated 15% of<br/>proposed gross profit<br/>margin</li></ul> | : | On an average 15%                                                                     |
|                                                                              |   |                                                                                       |