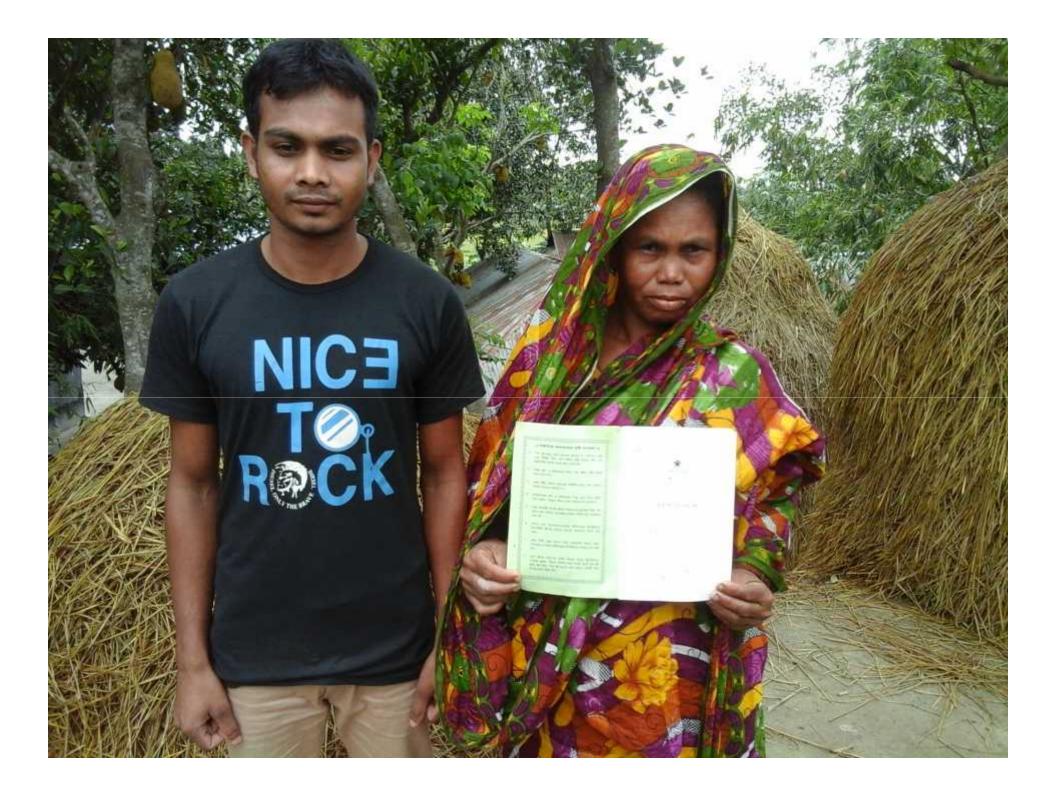

## BRIEF BIO OF THE PROPOSED NOBIN UDYOKTA

| Name and address                                                                                                                      | :  | Md. Anisur Rahaman<br>Vill: Dokhin Sathalia, Union: 3 no Saghata, Post: Munshir<br>Hat, Upazila: Saghata, District: Gaibandha.                                                                              |  |  |
|---------------------------------------------------------------------------------------------------------------------------------------|----|-------------------------------------------------------------------------------------------------------------------------------------------------------------------------------------------------------------|--|--|
| Age                                                                                                                                   | :  | 19 years                                                                                                                                                                                                    |  |  |
| Marital status                                                                                                                        | :  | Unmarried                                                                                                                                                                                                   |  |  |
| Children                                                                                                                              | :  | N/A                                                                                                                                                                                                         |  |  |
| No. of siblings:                                                                                                                      | :  | 04 (Four) Brothers                                                                                                                                                                                          |  |  |
| Parent's and GB related Info:<br>(i) Who is GB member<br>(ii) Mother's name<br>(iii) Father's name<br>(iv) GB member's info           | :: | Mother✓FatherMst. Anju BegumMd. Kias AliBranch: Jumarbari, Saghata, Centre # 38/moLoan no.: 4582, Member since 05 February, 2007First Ioan: Tk. 5,000Existing Ioan: Tk. 20,000, Outstanding Ioan: Tk. 7,820 |  |  |
| Further Information:<br>(v) Who pays GB loan installment<br>(vi) Mobile lady<br>(vii) Grameen Education Loan<br>(viii) Any other loan | :: | Entrepreneur's Father<br>No<br>Nil<br>Nil                                                                                                                                                                   |  |  |

# BRIEF HISTORY OF GB LOAN UTILIZATION BY FAMILY

- Mst. Anju Begum is a GB member since 05 February, 2007 at first she took GB loan BDT 5,000 (Five thousand).
- Gradually she took GB loan several times and utilized it for cultivation purposes, purchasing cows and household purposes.
- Finally GB loan helped her to improve economic condition and livelihood.