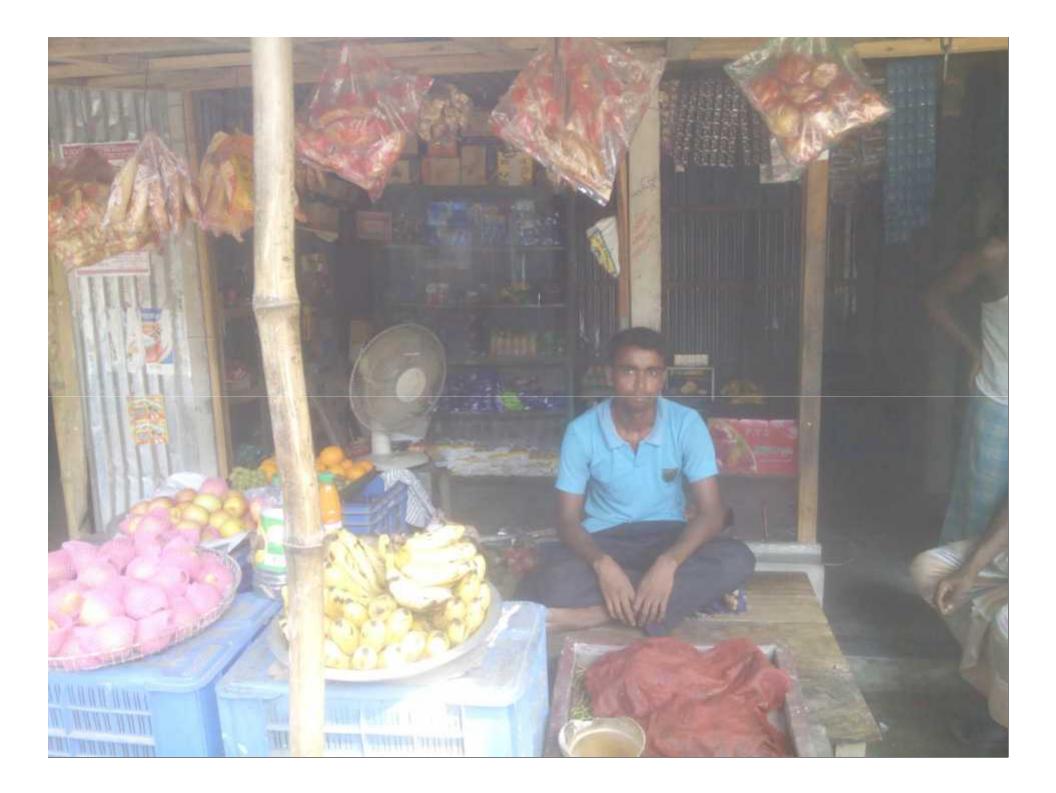

## **PROPOSED NOBIN UDYOKTA BUSINESS INFO**

| : | Amin Varieties Store                                                                  |
|---|---------------------------------------------------------------------------------------|
| : | Putimari, Saghata Bazar, Gaibandha.                                                   |
| : | Tk. 133,700                                                                           |
| : | Self Tk.73,700 (from existing business)<br>Required Investment Tk. 60,000 (as equity) |
| : | BDT 4,500 (Four thousand five hundred)                                                |
| : | BDT 5,500 (Five thousand five hundred)                                                |
|   | On an average 20%<br>On an average 20%                                                |
|   |                                                                                       |