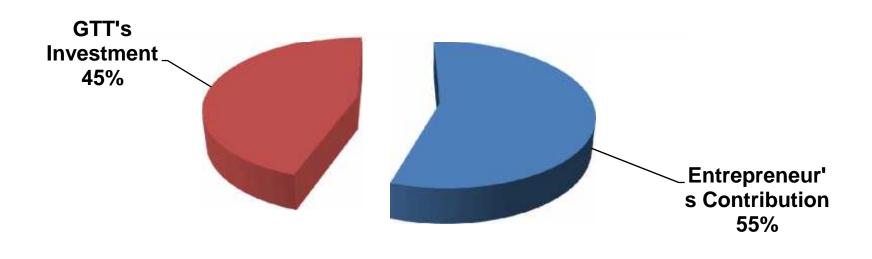

# PRESENT & PROPOSED INVESTMENT BREAKDOWN

| Particu                                              | Existing                                                                                         | Proposed | Total  |          |  |
|------------------------------------------------------|--------------------------------------------------------------------------------------------------|----------|--------|----------|--|
| Existing                                             | Proposed                                                                                         | (BDT)    | (BDT)  | (BDT)    |  |
|                                                      | Investment in products<br>(Grocery item, soft drinks,<br>betel leaf & betel nut, fruits<br>etc.) | 34,830   | 30,000 | 64,830   |  |
| Investment in Machineries & equipment (Fan, light, ) | Refrigerator-1 etc.                                                                              | 1,060    | 30,000 | 31,060   |  |
| Cash in hand                                         |                                                                                                  | 9,810    | -      | 9,810    |  |
| Debtors (Since March, 2016 to at present)            |                                                                                                  | 6,500    | -      | 6,500    |  |
| Creditors (Since April, 2016 to at                   | 3,000                                                                                            | -        | 3,000  |          |  |
| GB Loan Outstanding                                  | Loan Outstanding                                                                                 |          | -      | (15,000) |  |
| Decoration (fixture and fittings)                    | 3,500                                                                                            | -        | 3,500  |          |  |
| Advance for Shop                                     |                                                                                                  | 30,000   | -      | 30,000   |  |
| Total Ca                                             | apital                                                                                           | 73,700   | 60,000 | 133,700  |  |

Entrepreneur's Contribution BDT 73,700

- GTT's Investment BDT 60,000
- Total Capital BDT 133,700