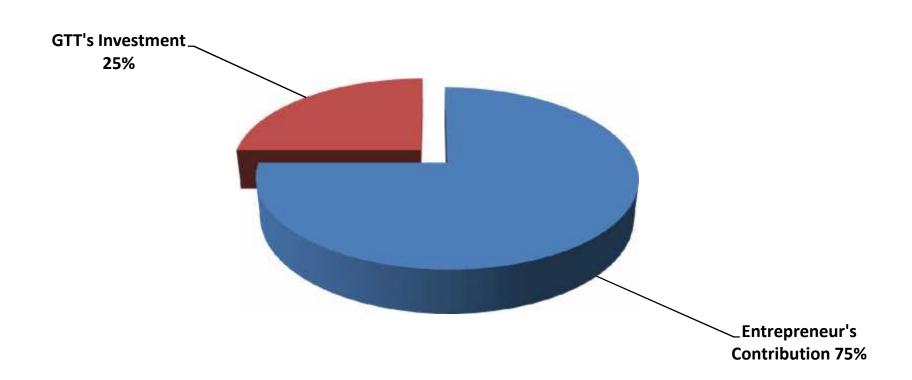

#### **SOURCE OF FINANCE**

- Entrepreneur's Contribution BDT 240,000
- GTT's Investment BDT 80,000
- Total Capital BDT 320,000