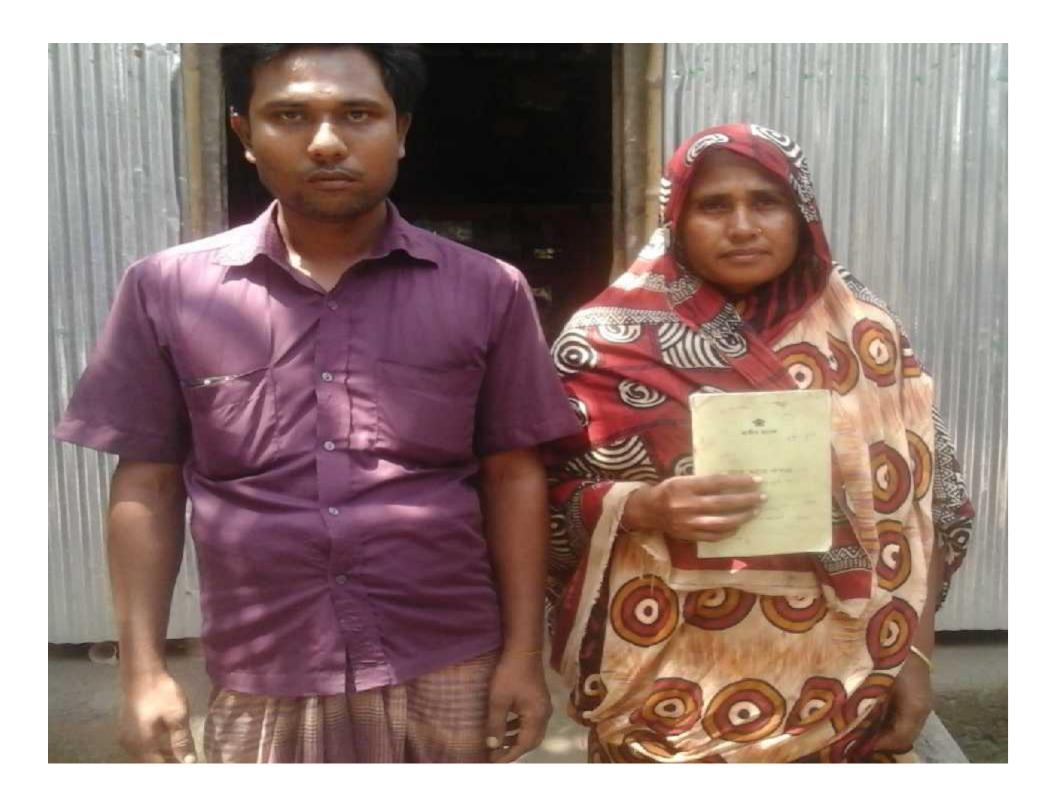

#### BRIEF BIO OF THE PROPOSED NOBIN UDYOKTA

| Name and address                                                                                                          | :     | Md. Sultan Mia Vill: Binodmaji, Union: 06 no.Tepamodupur, Post: Varerhat, Upazila: Kaunia, District: Rangpur.                                                                                                                   |
|---------------------------------------------------------------------------------------------------------------------------|-------|---------------------------------------------------------------------------------------------------------------------------------------------------------------------------------------------------------------------------------|
| Age                                                                                                                       | :     | 33 years                                                                                                                                                                                                                        |
| Marital status                                                                                                            | :     | Married                                                                                                                                                                                                                         |
| Children                                                                                                                  | :     | 02 (two) Sons.                                                                                                                                                                                                                  |
| No. of siblings:                                                                                                          | :     | 01 (one) Brother and 01 (One) Sister                                                                                                                                                                                            |
| Parent's and GB related Info: (i) Who is GB member (ii) Mother's name (iii) Father's name (iv) GB member's info           |       | Mother V Father  Mst. Beauty Begum  Md. Mahabur Rahman  Branch: Tepamodupur,Kaunia Centre # 5/mo  Loan no.: 2408, Member since October 06, 2001.  First loan: Tk. 5,000  Existing loan: Tk. 35,000, Outstanding Loan: TK. 5,408 |
| Further Information: (v) Who pays GB loan installment (vi) Mobile lady (vii) Grameen Education Loan (viii) Any other loan | : : : | Entrepreneur<br>No<br>Nil<br>Nil                                                                                                                                                                                                |