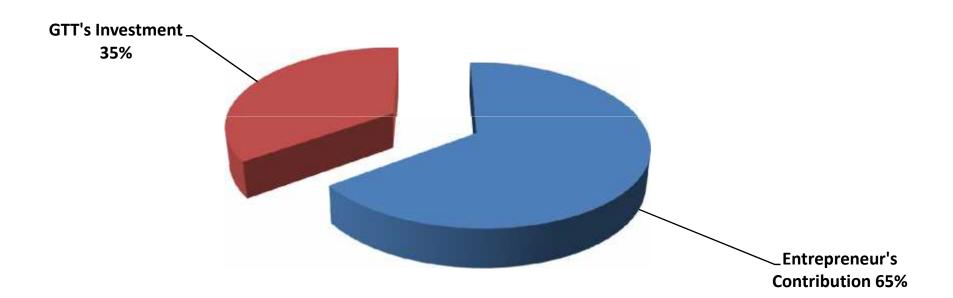

## **SOURCE OF FINANCE**

- Entrepreneur's Contribution BDT 1,48,000
- GTT's Investment BDT 80,000
- Total Capital BDT 2,28,000