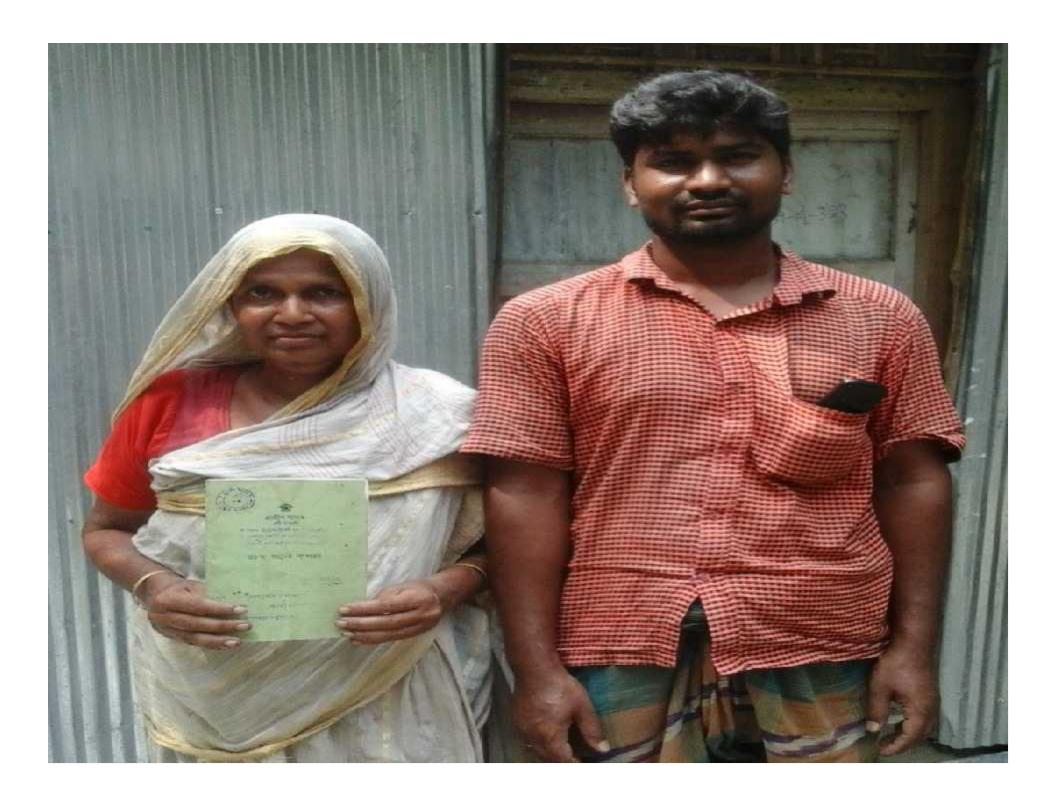

### BRIEF BIO OF THE PROPOSED NOBIN UDYOKTA

| Name and address                                                                                                          | :     | Md. Jahurul Islam  Vill: Rajib, Union: 06 no. Tepamodupur, Post: Tepamodupur, Upazila: Kaunia, District: Rangpur.                                                                                         |
|---------------------------------------------------------------------------------------------------------------------------|-------|-----------------------------------------------------------------------------------------------------------------------------------------------------------------------------------------------------------|
| Age                                                                                                                       | :     | 33 years                                                                                                                                                                                                  |
| Marital status                                                                                                            | :     | Married                                                                                                                                                                                                   |
| Children                                                                                                                  | :     | 01 (One) Daughter                                                                                                                                                                                         |
| No. of siblings:                                                                                                          | :     | 02 (Two) Brothers and 01 (One) Sister                                                                                                                                                                     |
| Parent's and GB related Info: (i) Who is GB member (ii) Mother's name (iii) Father's name (iv) GB member's info           | : : : | Mother V Father  Mst. Jubada Begum Abdul Samad  Branch: Tepamodupur, Kaunia, Centre # 7/mo  Loan no.: 1122, Member since June 30, 2012.  First loan: Tk. 4,000  Existing loan: Nil, Last Loan: TK. 10,000 |
| Further Information: (v) Who pays GB loan installment (vi) Mobile lady (vii) Grameen Education Loan (viii) Any other loan | :     | N/A<br>No<br>Nil<br>Nil                                                                                                                                                                                   |

### BRIEF HISTORY OF GB LOAN UTILIZATION BY FAMILY

- Mst. Jubada Begum is a GB member since June 30, 2012 at first She took GB loan BDT 4,000 (Four thousand).
- Successively several times She utilized GB loan by assisting her son (entrepreneur) in existing business and Cultivation purposes.
- Finally GB loan helped her to improve economic condition and livelihood and expanding the existing business of her son.