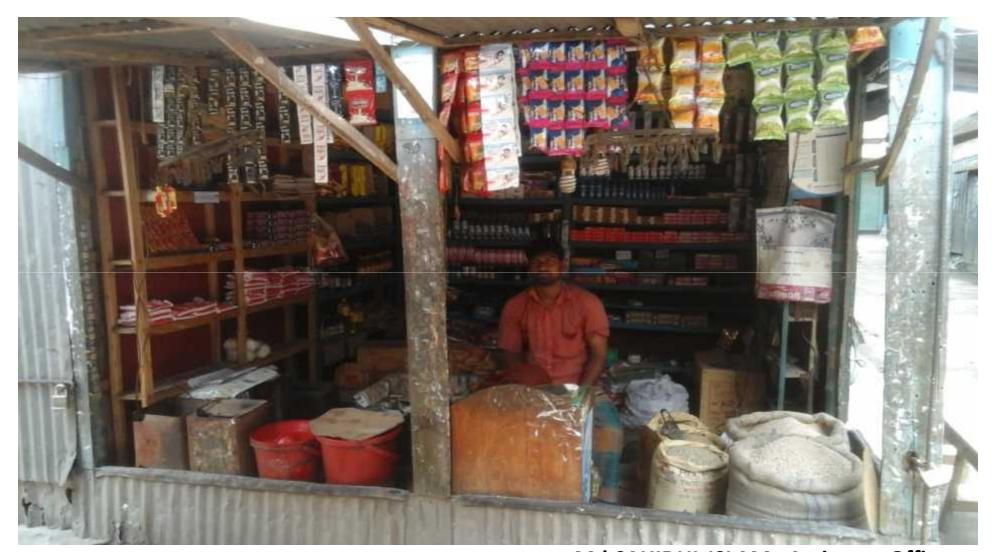

## PROPOSED NOBIN UDYOKTA BUSINESS INFO

| Business Name                                                | : | Baba Maa Doa                                                                         |
|--------------------------------------------------------------|---|--------------------------------------------------------------------------------------|
| Address/ Location                                            | : | Tepamodupur Bazaar, Kaunia, Rangpur .                                                |
| Total Investment in BDT                                      | : | Tk. 228,000                                                                          |
| Financing                                                    | : | Self Tk. 148,000 (from existing business) Required Investment Tk. 80,000 (as equity) |
| Present salary/drawings from business                        | : | BDT 4,000 (Four Thousand)                                                            |
| Proposed Salary                                              | : | BDT 5,000 (Five Thousand)                                                            |
| Proposed Business Implementation Plan                        |   |                                                                                      |
| (i) % of present gross profit margin                         | : | From grocery products 10% and Dealership products 6%                                 |
| (ii) Estimated % of proposed gross profit margin             | : | From grocery products 10% and Dealership products 6%                                 |
| (iii) In future risk mgt. plan<br>(from fire, disaster etc.) |   |                                                                                      |

## INFO ON EXISTING BUSINESS OPERATIONS

|                                              |        | EB (BDT) |           |
|----------------------------------------------|--------|----------|-----------|
| Particulars                                  | Daily  | Monthly  | Yearly    |
| Sales income from grocery products           | 2,500  | 70,000   | 840,000   |
| Sales Income from Dealership product         | 8,000  | 224,000  | 2,688,000 |
| Total Sales/commission (A)                   | 10,500 | 294,000  | 3,528,000 |
| Less: Cost of Sales                          |        |          |           |
| Cost of grocery products                     | 2,250  | 63,000   | 756,000   |
| Cost of Dealership product                   | 7,520  | 210,560  | 2,526,720 |
| Total Cost of Sales (B)                      | 9,770  | 273,560  | 3,282,720 |
| Gross Profit (C) [C=(A-B)]                   | 730    | 20,440   | 245,280   |
| Less: Operating Cost:                        |        | ·        | ·         |
| Electricity bill                             |        | 150      | 1,800     |
| Generator bill                               |        | 100      | 1,200     |
| Shop Rent included godown                    |        | 500      | 6,000     |
| Night Guard bill                             |        | 150      | 1,800     |
| Mobile bill                                  |        | 200      | 2,400     |
| Conveyance                                   |        | 800      | 9,600     |
| Provision of bad Debt                        |        | 3        | 35        |
| Present Salary (Self & family)               |        | 4,000    | 48,000    |
| Present Salary (Assistant-1)                 |        | 10,000   | 120,000   |
| Other Cost (stationary & Entertainment etc.) |        | 700      | 8,400     |
| Non Cash Item:                               |        |          | ·         |
| Depreciation Expenses                        |        | 291      | 3,494     |
| Total Operating Cost (D)                     |        | 16,894   | 202,729   |
| Net Profit (C-D):                            |        | 3,546    | 42,551    |