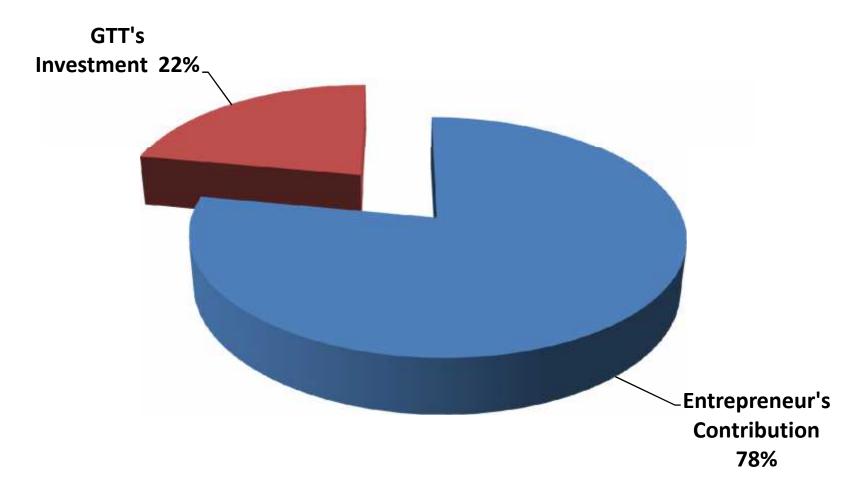

## SOURCE OF FINANCE

Entrepreneur's Contribution BDT 353,000

- GTT's Investment BDT 100,000
- Total Capital BDT 453,000