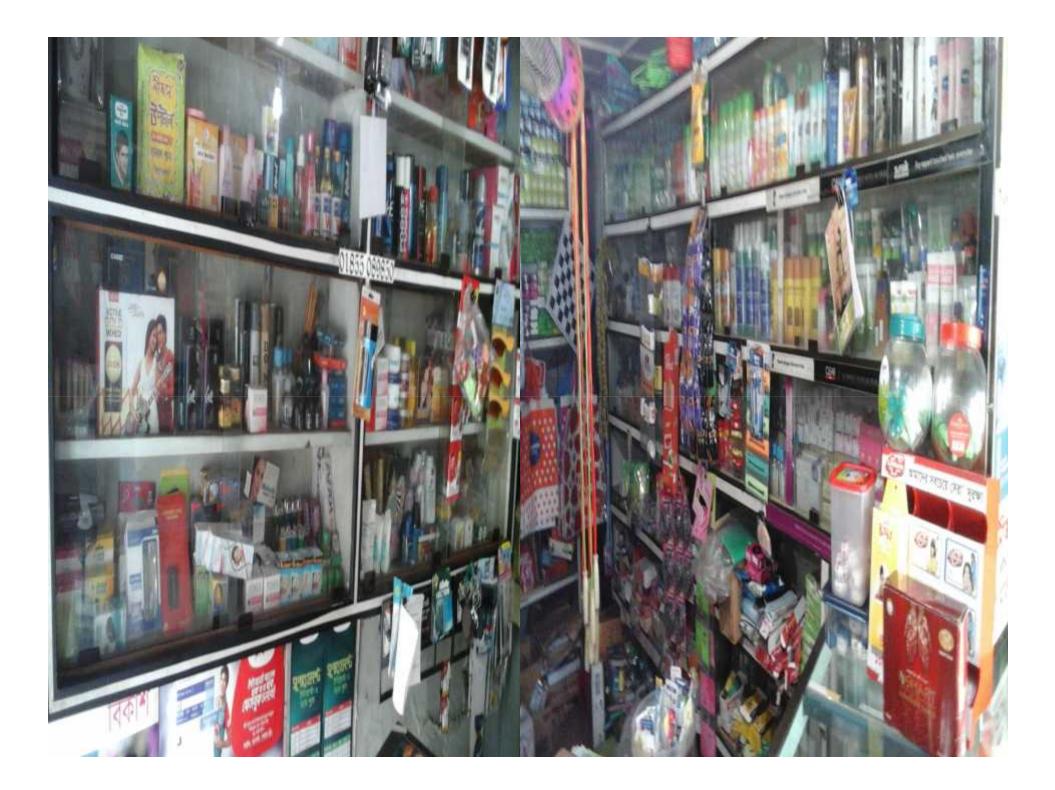

## **PROPOSED NOBIN UDYOKTA BUSINESS INFO**

| Business Name                                                | : | Rubel Departmental store.                                                                |
|--------------------------------------------------------------|---|------------------------------------------------------------------------------------------|
| Address/ Location                                            | : | Parker mor, Rangpur.                                                                     |
| Total Investment in BDT                                      | : | Tk. 453,000                                                                              |
| Financing                                                    | : | Self Tk. 353,000 (from existing business)<br>Required Investment Tk. 100,000 (as equity) |
| Present salary/drawings from business                        | : | BDT 7,000 (Seven Thousand)                                                               |
| Proposed Salary                                              | : | BDT 9,000 (Nine Thousand)                                                                |
| Proposed Business<br>Implementation Plan                     |   |                                                                                          |
| <ul><li>(i) % of present gross profit<br/>margin</li></ul>   | : | On an Average from product 11% & From bKash 100%.                                        |
| (ii) Estimated % of proposed gross profit margin             | : | On an Average from product 11% & From bKash 100%.                                        |
| (iii) In future risk mgt. plan<br>(from fire, disaster etc.) | : |                                                                                          |