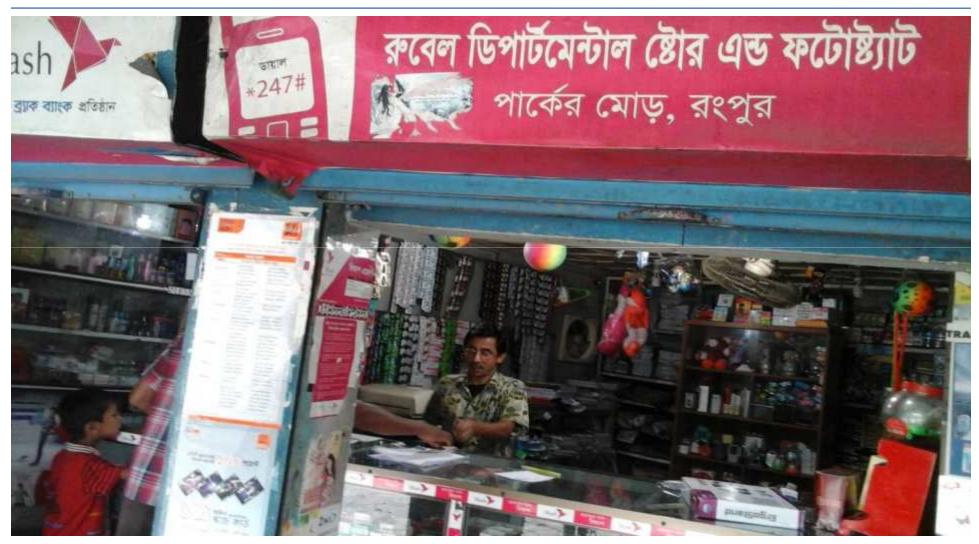

## **PROPOSED NOBIN UDYOKTA BUSINESS INFO**

| Business Name                                                | : | Rubel Departmental store.                                                                |
|--------------------------------------------------------------|---|------------------------------------------------------------------------------------------|
| Address/ Location                                            | : | Parker mor, Rangpur.                                                                     |
| Total Investment in BDT                                      | : | Tk. 453,000                                                                              |
| Financing                                                    | : | Self Tk. 353,000 (from existing business)<br>Required Investment Tk. 100,000 (as equity) |
| Present salary/drawings from business                        | : | BDT 7,000 (Seven Thousand)                                                               |
| Proposed Salary                                              | : | BDT 9,000 (Nine Thousand)                                                                |
| Proposed Business<br>Implementation Plan                     |   |                                                                                          |
| <ul><li>(i) % of present gross profit<br/>margin</li></ul>   | : | On an Average from product 11% & From bKash 100%.                                        |
| (ii) Estimated % of proposed gross profit margin             | : | On an Average from product 11% & From bKash 100%.                                        |
| (iii) In future risk mgt. plan<br>(from fire, disaster etc.) | : |                                                                                          |