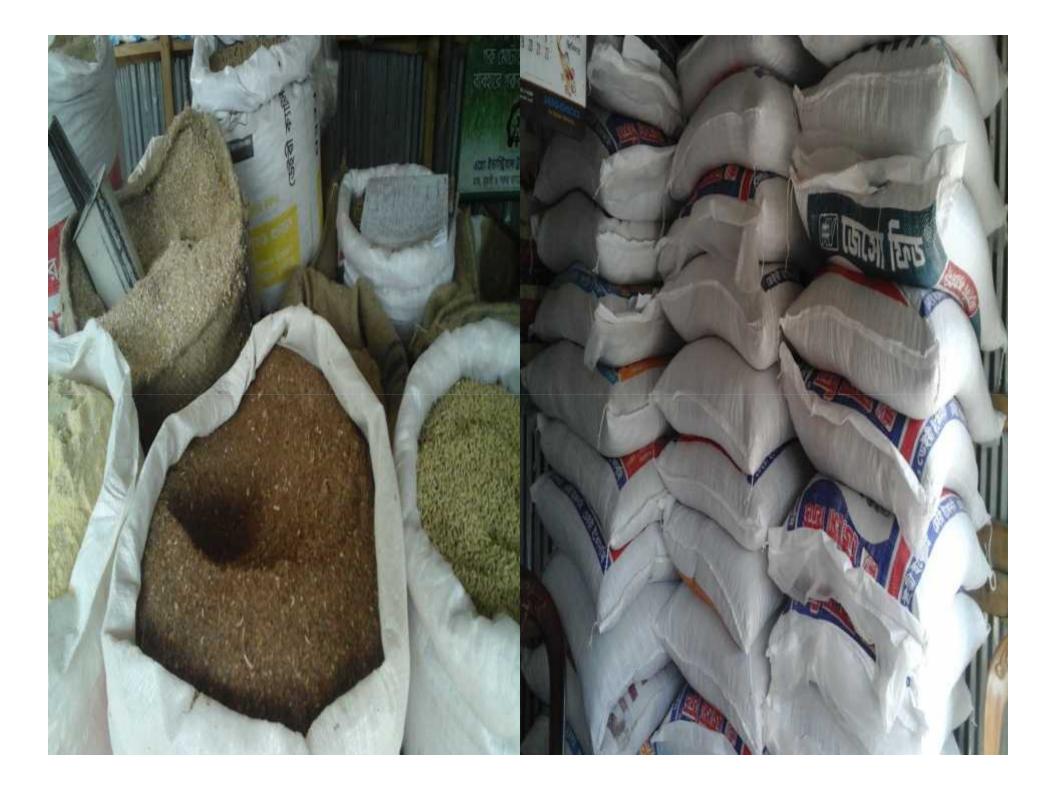

## **PROPOSED NOBIN UDYOKTA BUSINESS INFO**

| Business Name                                                          | : | Mahabub Traders                                                                          |
|------------------------------------------------------------------------|---|------------------------------------------------------------------------------------------|
| Address/ Location                                                      | : | Burir har, Rangpur.                                                                      |
| Total Investment in BDT                                                | : | Tk. 495,000                                                                              |
| Financing                                                              | : | Self Tk. 345,000 (from existing business)<br>Required Investment Tk. 150,000 (as equity) |
| Present salary/drawings from business                                  | : | BDT 4,000 (Four Thousand)                                                                |
| Proposed Salary                                                        | : | BDT 6,000 (Six Thousand)                                                                 |
| Proposed Business<br>Implementation Plan                               |   |                                                                                          |
| <ul><li>(i) % of present gross profit<br/>margin</li></ul>             | : | On an products 4% from dealership 100                                                    |
| <ul><li>(ii) Estimated % of proposed<br/>gross profit margin</li></ul> | : | On an products 4% from dealership 100                                                    |
| (iii) In future risk mgt. plan<br>(from fire, disaster etc.)           | : |                                                                                          |

# PRESENT & PROPOSED INVESTMENT BREAKDOWN

| Particula                                                                             | rs                                                                                       | Existing          | <b>D</b>          | Tatal          |  |
|---------------------------------------------------------------------------------------|------------------------------------------------------------------------------------------|-------------------|-------------------|----------------|--|
| Existing                                                                              | Proposed                                                                                 | Business<br>(BDT) | Proposed<br>(BDT) | Total<br>(BDT) |  |
| Investment in products<br>(Feed,rich, Oil, salt, Sugar,<br>Flour & grocery item etc.) | Investment in<br>products (Feed,rich,<br>Oil, salt, Sugar, Flour<br>& grocery item etc.) | 300,619           | 150,000           | 450,619        |  |
| Investment in Machineries an weight machine-02 etc.)                                  | 3,200                                                                                    | -                 | 3,200             |                |  |
| Cash in hand                                                                          |                                                                                          | 7,250             | -                 | 7,250          |  |
| Debtors (Since May, 2016 to a                                                         | t present)                                                                               | 31,111            | -                 | 31,111         |  |
| GB Loan Outstanding                                                                   |                                                                                          |                   |                   |                |  |
|                                                                                       | (9,780)                                                                                  | -                 | (9,780)           |                |  |
| Decoration                                                                            | 6,600                                                                                    | -                 | 6,600             |                |  |
| Advance for Shop                                                                      | 6,000                                                                                    | -                 | 6,000             |                |  |
| Total Capi                                                                            | ital                                                                                     | 345,000           | 150,000           | 495,000        |  |