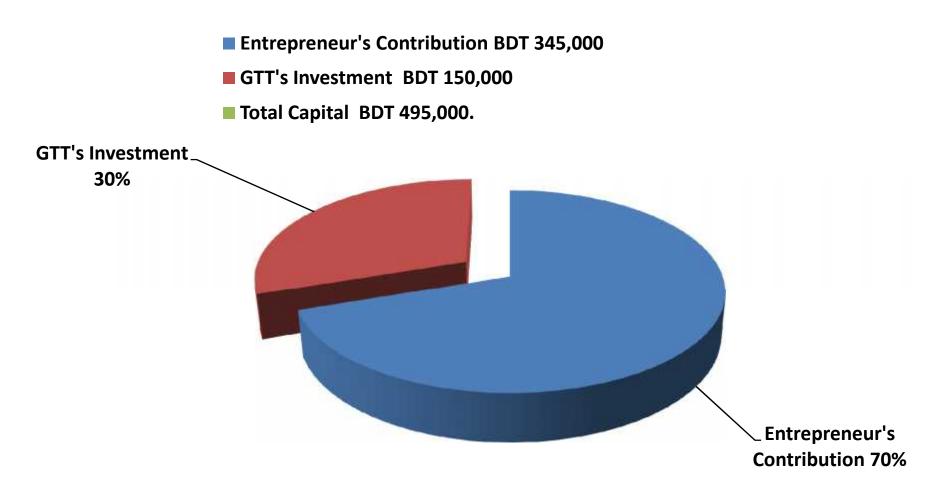

## **PROPOSED NOBIN UDYOKTA BUSINESS INFO**

| Business Name                                                          | : | Mahabub Traders                                                                          |
|------------------------------------------------------------------------|---|------------------------------------------------------------------------------------------|
| Address/ Location                                                      | : | Burir har, Rangpur.                                                                      |
| Total Investment in BDT                                                | : | Tk. 495,000                                                                              |
| Financing                                                              | : | Self Tk. 345,000 (from existing business)<br>Required Investment Tk. 150,000 (as equity) |
| Present salary/drawings from business                                  | : | BDT 4,000 (Four Thousand)                                                                |
| Proposed Salary                                                        | : | BDT 6,000 (Six Thousand)                                                                 |
| Proposed Business<br>Implementation Plan                               |   |                                                                                          |
| <ul><li>(i) % of present gross profit<br/>margin</li></ul>             | : | On an products 4% from dealership 100                                                    |
| <ul><li>(ii) Estimated % of proposed<br/>gross profit margin</li></ul> | : | On an products 4% from dealership 100                                                    |
| (iii) In future risk mgt. plan<br>(from fire, disaster etc.)           | : |                                                                                          |

# PRESENT & PROPOSED INVESTMENT BREAKDOWN

| Particula                                                                             | rs                                                                                       | Existing          | <b>D</b>          | Tatal          |  |
|---------------------------------------------------------------------------------------|------------------------------------------------------------------------------------------|-------------------|-------------------|----------------|--|
| Existing                                                                              | Proposed                                                                                 | Business<br>(BDT) | Proposed<br>(BDT) | Total<br>(BDT) |  |
| Investment in products<br>(Feed,rich, Oil, salt, Sugar,<br>Flour & grocery item etc.) | Investment in<br>products (Feed,rich,<br>Oil, salt, Sugar, Flour<br>& grocery item etc.) | 300,619           | 150,000           | 450,619        |  |
| Investment in Machineries an weight machine-02 etc.)                                  | 3,200                                                                                    | -                 | 3,200             |                |  |
| Cash in hand                                                                          |                                                                                          | 7,250             | -                 | 7,250          |  |
| Debtors (Since May, 2016 to a                                                         | t present)                                                                               | 31,111            | -                 | 31,111         |  |
| GB Loan Outstanding                                                                   |                                                                                          |                   |                   |                |  |
|                                                                                       | (9,780)                                                                                  | -                 | (9,780)           |                |  |
| Decoration                                                                            | 6,600                                                                                    | -                 | 6,600             |                |  |
| Advance for Shop                                                                      | 6,000                                                                                    | -                 | 6,000             |                |  |
| Total Capi                                                                            | ital                                                                                     | 345,000           | 150,000           | 495,000        |  |