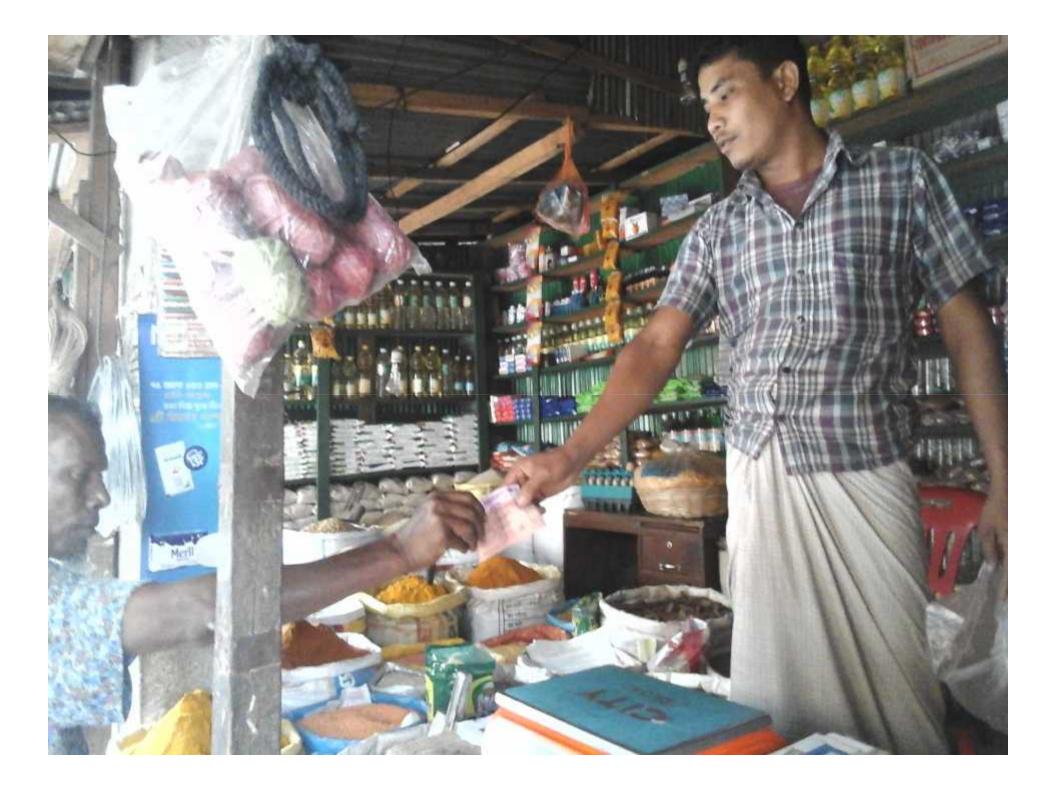

Proposed NU Business Name : Bhai Bhai Nasir store

Business Category: General Retail & Wholesale

Business Proposal Prepared by: Farid Uddin Asst. Officer, Sadar, Rangpur Business Proposal Verified by: Md. Main Uddin

## **PROPOSED NOBIN UDYOKTA BUSINESS INFO**

| Business Name                                                | : | Bhai Bhai Nasir store                                                                  |
|--------------------------------------------------------------|---|----------------------------------------------------------------------------------------|
| Address/ Location                                            | : | Gajgonta, Gangachhara, Rangpur                                                         |
| Total Investment in BDT                                      | : | Tk. 136,000                                                                            |
| Financing                                                    | : | Self Tk. 56,000 (from existing business)<br>Required Investment Tk. 80,000 (as equity) |
| Present salary/drawings from business                        | : | BDT 5,500 (Five thousand Five Hundred).                                                |
| Proposed Salary                                              | : | BDT 6,500 (Six thousand Five Hundred ).                                                |
| Proposed Business<br>Implementation Plan                     |   |                                                                                        |
| <ul><li>(i) % of present gross profit<br/>margin</li></ul>   | : | On Products 15%                                                                        |
| (ii) Estimated % of proposed gross profit margin             | : | On Products 15%                                                                        |
| (iii) In future risk mgt. plan<br>(from fire, disaster etc.) |   |                                                                                        |