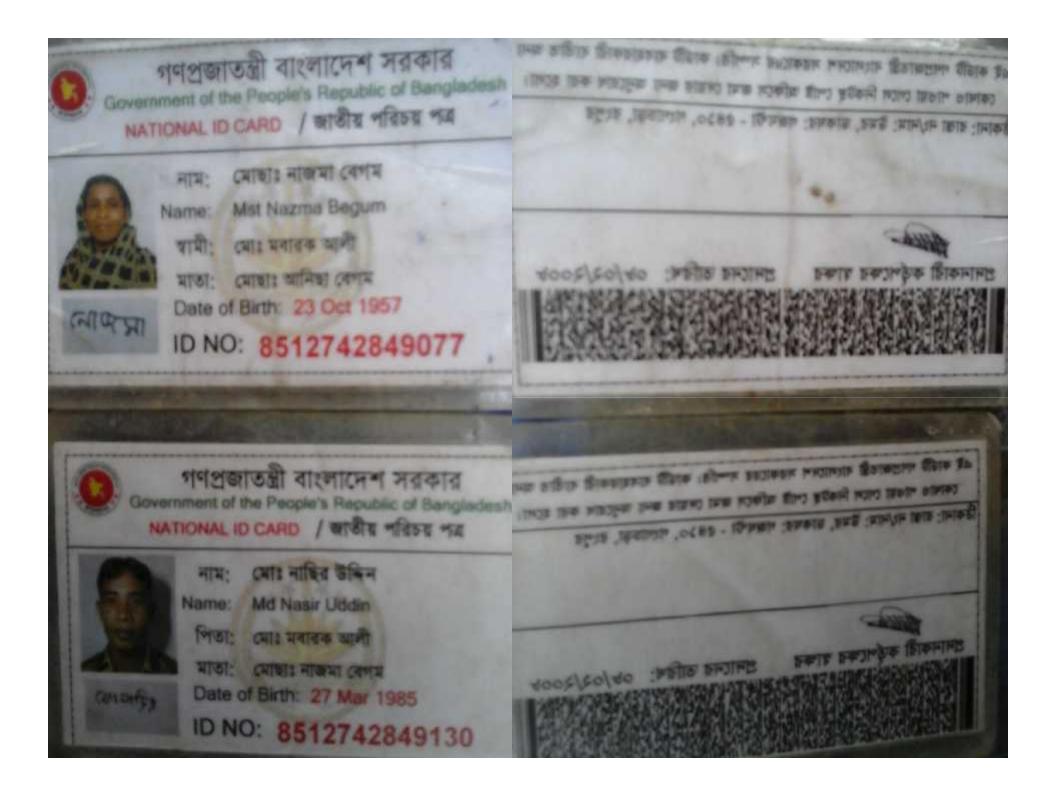

## BRIEF BIO OF THE PROPOSED NOBIN UDYOKTA

| Name and address                                                                                                                      | :   | Md. Nasir uddin<br>Vill: Umar, Union: Gajgonta, Post: Gajgonta,<br>Upazila:Gangachhara, District: Rangpur                                                                                                                                 |  |
|---------------------------------------------------------------------------------------------------------------------------------------|-----|-------------------------------------------------------------------------------------------------------------------------------------------------------------------------------------------------------------------------------------------|--|
| Age                                                                                                                                   | :   | 31 years                                                                                                                                                                                                                                  |  |
| Marital status                                                                                                                        | :   | Unmarried                                                                                                                                                                                                                                 |  |
| Children                                                                                                                              | :   | Nil                                                                                                                                                                                                                                       |  |
| No. of siblings:                                                                                                                      | :   | 02 (two) Brothers and 02 (two) Sister                                                                                                                                                                                                     |  |
| Parent's and GB related Info:<br>(i) Who is GB member<br>(ii) Mother's name<br>(iii) Father's name<br>(iv) GB member's info           | : : | Mother V Father<br>Mst. Nazma Begum.<br>Md. Mubarak Ali<br><i>Branch</i> :, Gajgonta, Ganghachara<br><i>Loan no.: 9213/1,</i> Member since.10 May 2010<br>First Ioan: Tk. 5,000<br>Existing Ioan: Tk. 10,000, Outstanding Loan: TK. 5,600 |  |
| Further Information:<br>(v) Who pays GB loan installment<br>(vi) Mobile lady<br>(vii) Grameen Education Loan<br>(viii) Any other loan | : : | Entrepreneur<br>No<br>Nil<br>Nil                                                                                                                                                                                                          |  |

#### BRIEF BIO OF THE PROPOSED NOBIN UDYOKTA (CONT...)

| Education, till to date                                                                                                                                                     | : | Class Eight.                                                                                                        |
|-----------------------------------------------------------------------------------------------------------------------------------------------------------------------------|---|---------------------------------------------------------------------------------------------------------------------|
| Present Occupation (Besides own<br>business, i.e., perusing further<br>studies, other business etc.)                                                                        | : | Nil                                                                                                                 |
| Business Experiences and<br>Training Info (years of experience,<br>if s/he received any on- hand<br>training, formal training, working<br>experience as an apprentice etc.) | : | 10 (Ten) years experiences is running his own business. He started the business with BDT 20,000. (Twenty thousand). |
| Other Own/Family Sources of Income                                                                                                                                          | : | His father's income from agriculture & elder brother income as an assistant of entrepreneur's business.             |
| Other Own/Family Sources of Liabilities                                                                                                                                     | : | Nil                                                                                                                 |
| NU's Contact No.                                                                                                                                                            | : | 01834104900                                                                                                         |
| NU's National ID No.                                                                                                                                                        | : | 8512742849130                                                                                                       |
| NU Project Source/Reference                                                                                                                                                 | : | Grameen Telecom Trust                                                                                               |