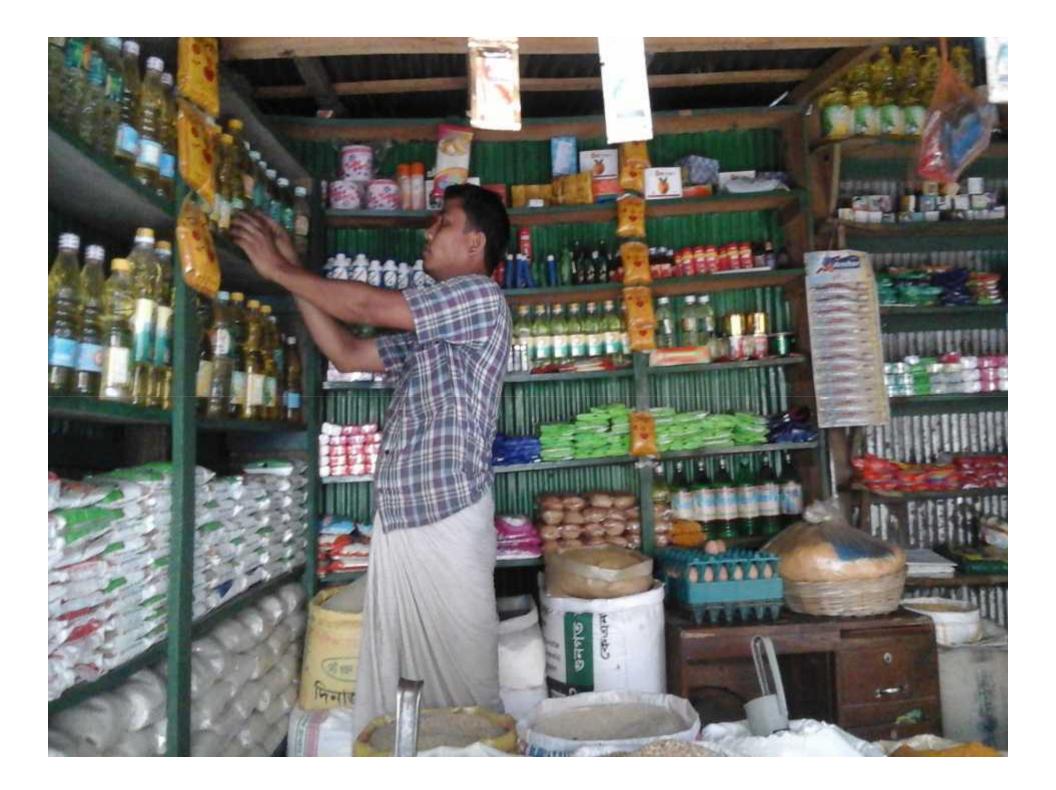

## **PROPOSED NOBIN UDYOKTA BUSINESS INFO**

| Business Name                                                | : | Bhai Bhai Nasir store                                                                  |
|--------------------------------------------------------------|---|----------------------------------------------------------------------------------------|
| Address/ Location                                            | : | Gajgonta, Gangachhara, Rangpur                                                         |
| Total Investment in BDT                                      | : | Tk. 136,000                                                                            |
| Financing                                                    | : | Self Tk. 56,000 (from existing business)<br>Required Investment Tk. 80,000 (as equity) |
| Present salary/drawings from business                        | : | BDT 5,500 (Five thousand Five Hundred).                                                |
| Proposed Salary                                              | : | BDT 6,500 (Six thousand Five Hundred ).                                                |
| Proposed Business<br>Implementation Plan                     |   |                                                                                        |
| <ul><li>(i) % of present gross profit<br/>margin</li></ul>   | : | On Products 15%                                                                        |
| (ii) Estimated % of proposed gross profit margin             | : | On Products 15%                                                                        |
| (iii) In future risk mgt. plan<br>(from fire, disaster etc.) |   |                                                                                        |