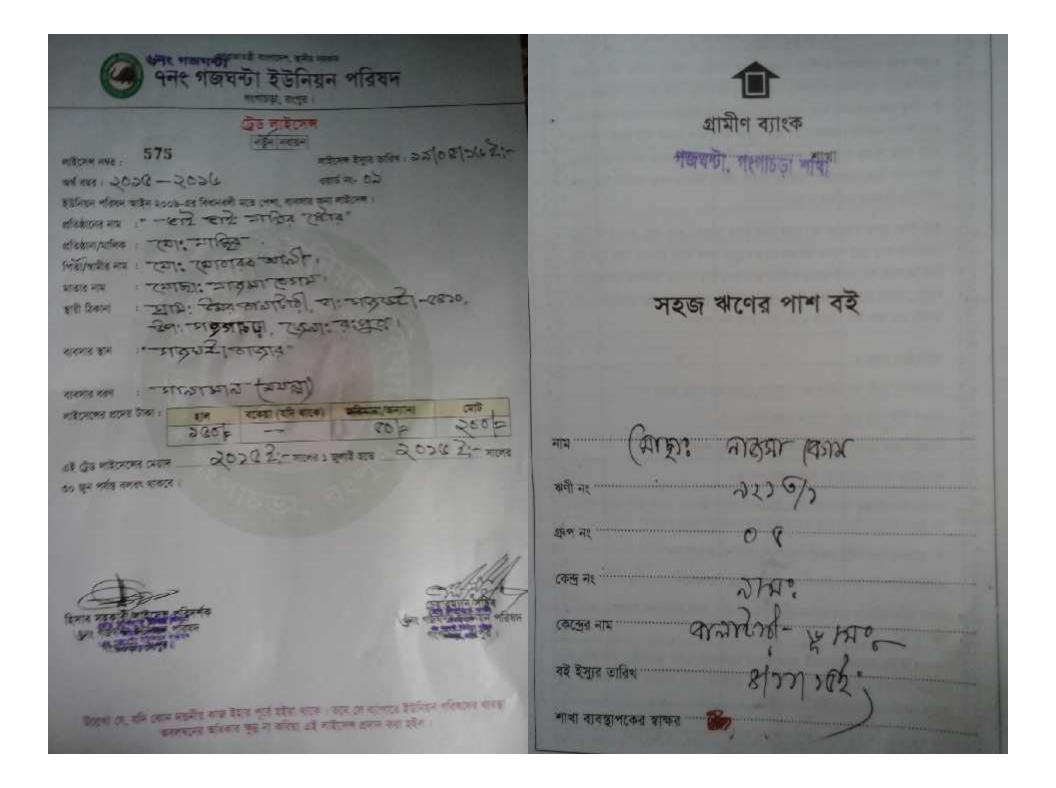

## BRIEF BIO OF THE PROPOSED NOBIN UDYOKTA

| Name and address                                                                                                                      | :   | Md. Nasir uddin<br>Vill: Umar, Union: Gajgonta, Post: Gajgonta,<br>Upazila:Gangachhara, District: Rangpur                                                                                                                                 |  |
|---------------------------------------------------------------------------------------------------------------------------------------|-----|-------------------------------------------------------------------------------------------------------------------------------------------------------------------------------------------------------------------------------------------|--|
| Age                                                                                                                                   | :   | 31 years                                                                                                                                                                                                                                  |  |
| Marital status                                                                                                                        | :   | Unmarried                                                                                                                                                                                                                                 |  |
| Children                                                                                                                              | :   | Nil                                                                                                                                                                                                                                       |  |
| No. of siblings:                                                                                                                      | :   | 02 (two) Brothers and 02 (two) Sister                                                                                                                                                                                                     |  |
| Parent's and GB related Info:<br>(i) Who is GB member<br>(ii) Mother's name<br>(iii) Father's name<br>(iv) GB member's info           | : : | Mother V Father<br>Mst. Nazma Begum.<br>Md. Mubarak Ali<br><i>Branch</i> :, Gajgonta, Ganghachara<br><i>Loan no.: 9213/1,</i> Member since.10 May 2010<br>First Ioan: Tk. 5,000<br>Existing Ioan: Tk. 10,000, Outstanding Loan: TK. 5,600 |  |
| Further Information:<br>(v) Who pays GB loan installment<br>(vi) Mobile lady<br>(vii) Grameen Education Loan<br>(viii) Any other loan | : : | Entrepreneur<br>No<br>Nil<br>Nil                                                                                                                                                                                                          |  |