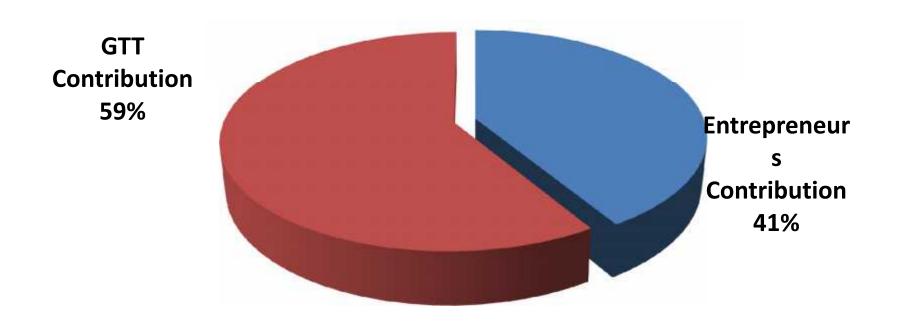

# SOURCE OF FINANCE

- Entrepreneur's Contribution BDT 56000
- GTT's Investment BDT 80000
- Total Capital BDT 136000