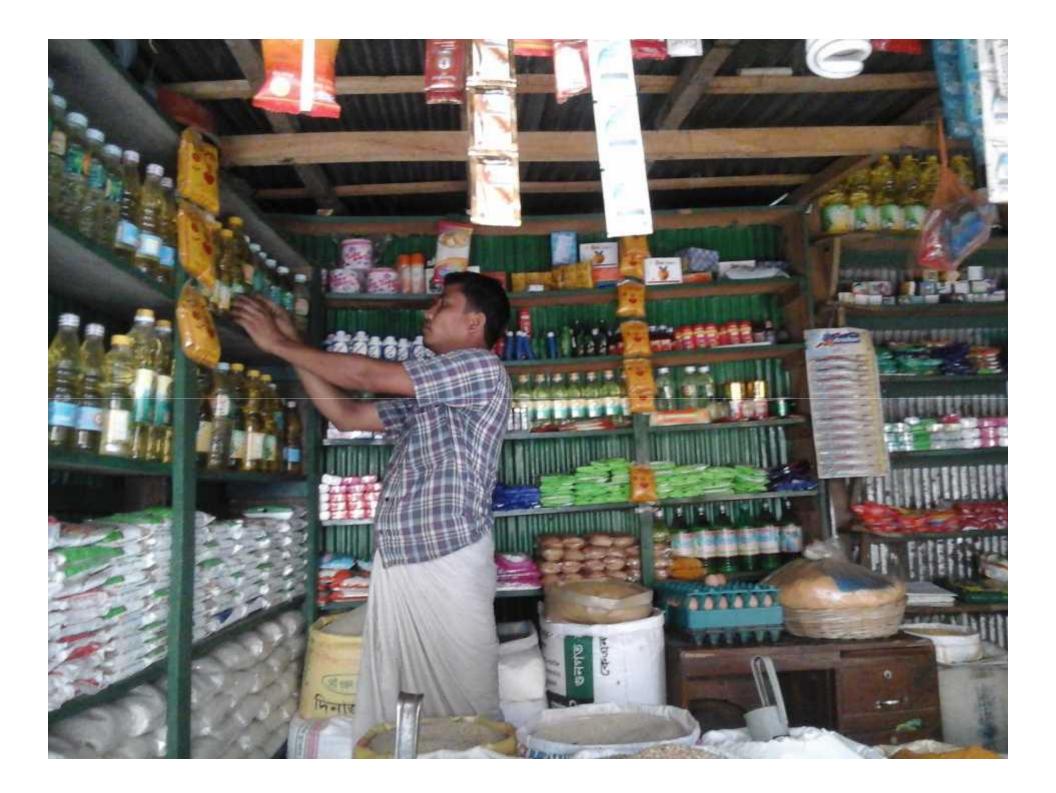

## **PROPOSED NOBIN UDYOKTA BUSINESS INFO**

| Business Name                                                | : | Bhai Bhai Nasir store                                                                  |
|--------------------------------------------------------------|---|----------------------------------------------------------------------------------------|
| Address/ Location                                            | : | Gajgonta, Gangachhara, Rangpur                                                         |
| Total Investment in BDT                                      | : | Tk. 136,000                                                                            |
| Financing                                                    | : | Self Tk. 56,000 (from existing business)<br>Required Investment Tk. 80,000 (as equity) |
| Present salary/drawings from business                        | : | BDT 5,500 (Five thousand Five Hundred).                                                |
| Proposed Salary                                              | : | BDT 6,500 (Six thousand Five Hundred ).                                                |
| Proposed Business<br>Implementation Plan                     |   |                                                                                        |
| <ul><li>(i) % of present gross profit<br/>margin</li></ul>   | : | On Products 15%                                                                        |
| (ii) Estimated % of proposed gross profit margin             | : | On Products 15%                                                                        |
| (iii) In future risk mgt. plan<br>(from fire, disaster etc.) |   |                                                                                        |