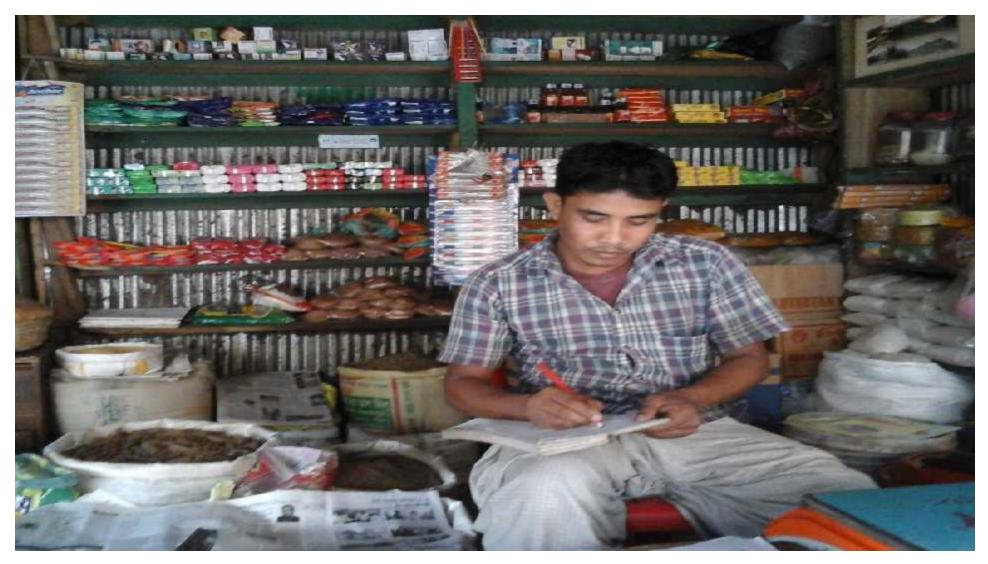

Proposed NU Business Name : Bhai Bhai Nasir store

Business Category: General Retail & Wholesale

Business Proposal Prepared by: Farid Uddin Asst. Officer, Sadar, Rangpur Business Proposal Verified by: Md. Main Uddin

## **PROPOSED NOBIN UDYOKTA BUSINESS INFO**

| Business Name                                                | : | Bhai Bhai Nasir store                                                                  |
|--------------------------------------------------------------|---|----------------------------------------------------------------------------------------|
| Address/ Location                                            | : | Gajgonta, Gangachhara, Rangpur                                                         |
| Total Investment in BDT                                      | : | Tk. 136,000                                                                            |
| Financing                                                    | : | Self Tk. 56,000 (from existing business)<br>Required Investment Tk. 80,000 (as equity) |
| Present salary/drawings from business                        | : | BDT 5,500 (Five thousand Five Hundred).                                                |
| Proposed Salary                                              | : | BDT 6,500 (Six thousand Five Hundred ).                                                |
| Proposed Business<br>Implementation Plan                     |   |                                                                                        |
| <ul><li>(i) % of present gross profit<br/>margin</li></ul>   | : | On Products 15%                                                                        |
| (ii) Estimated % of proposed gross profit margin             | : | On Products 15%                                                                        |
| (iii) In future risk mgt. plan<br>(from fire, disaster etc.) |   |                                                                                        |