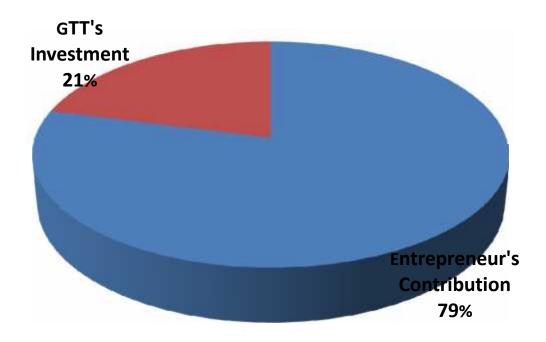

## SOURCE OF FINANCE

Entrepreneur's Contribution BDT 226,000

GTT's Investment BDT 60,000

Total Capital BDT 286,000