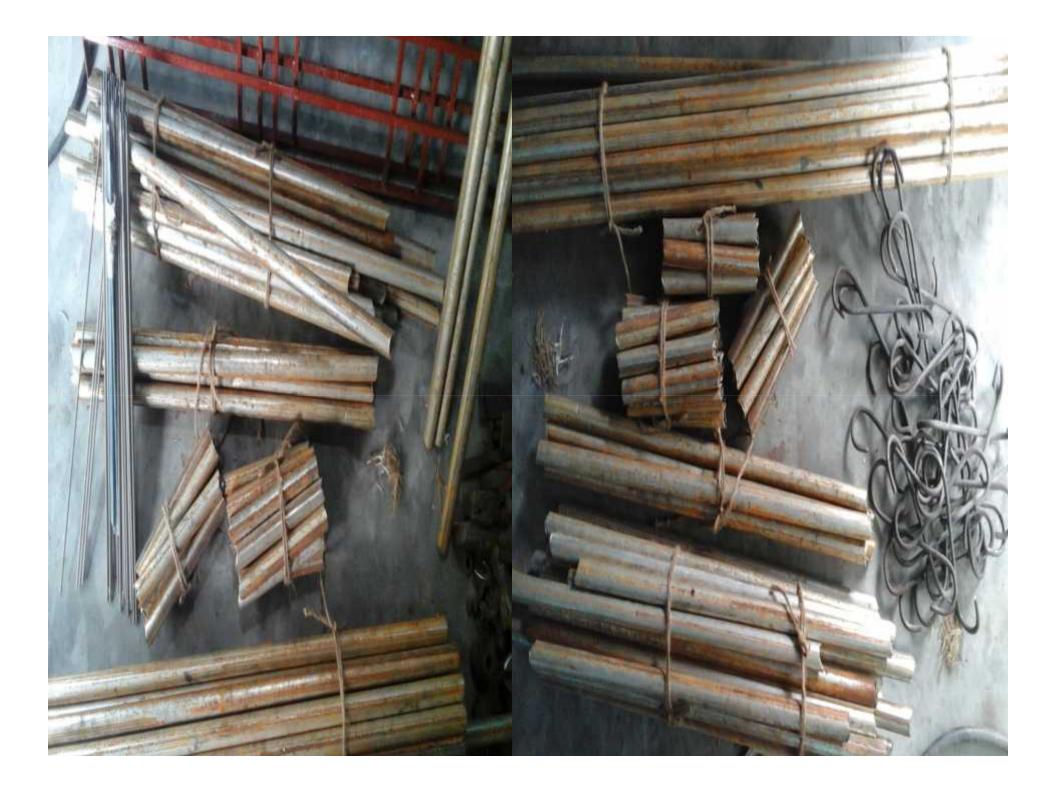

#### PRESENT & PROPOSED INVESTMENT BREAKDOWN

| Particulars                                                                                                  | Existing<br>Business                                                            | Propose |            |         |
|--------------------------------------------------------------------------------------------------------------|---------------------------------------------------------------------------------|---------|------------|---------|
| Existing                                                                                                     | Proposed                                                                        | (BDT)   | d<br>(BDT) | (BDT)   |
| <b>U</b>                                                                                                     | Investment in products (Plain<br>sheet, Angle sheet, Hardware<br>products etc.) | 92,100  | 60,000     | 152,100 |
| Investment in Machineries & Equipment (W<br>grening machine-1, dril machine -1, cutting<br>machineries etc.) | 47,300                                                                          | -       | 47,300     |         |
| Cash in hand                                                                                                 |                                                                                 | 1,160   | -          | 1,160   |
| Advance for Shop                                                                                             |                                                                                 | 43,000  | _          | 43,000  |
| Debtors (Since May, 2016 to at present)                                                                      |                                                                                 | 46,960  | -          | 46,960  |
| GB Outstanding Loan                                                                                          |                                                                                 | (8,020) |            | (8,020) |
| Decoration ( cash table-1, plastic chair-3 &                                                                 | banch -1 etc)                                                                   | 3,500   | _          | 3,500   |
| Total Capita                                                                                                 |                                                                                 | 226,000 |            | 286,000 |

| Strength                                                                                                                                                                                                                                          | WEAKNESS                                       |
|---------------------------------------------------------------------------------------------------------------------------------------------------------------------------------------------------------------------------------------------------|------------------------------------------------|
| <ul> <li>Present employment:<br/>Self: 01 Family: 0<br/>Others (beyond family): 1<br/>Future employment:0</li> <li>Trade License in his own name;</li> <li>He has on hand training;</li> <li>Skilled and working experiences (5.5yrs);</li> </ul> | Can not supply goods & services as per demand. |
| OPPORTUNITIES  Location of Shop; Have some fixed customers; Increasing demand; The Capital of the entrepreneur will be BDT 4,92,181 after 3 years excluding payback of investor's money.                                                          | THREATS                                        |