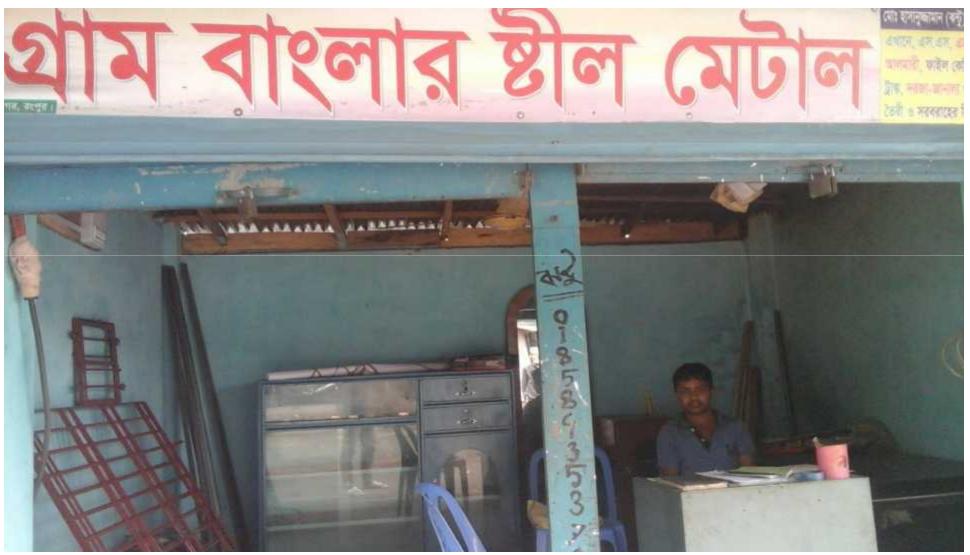

#### **PROPOSED NOBIN UDYOKTA BUSINESS INFO**

| Business Name                                                                                                                                                                                                                                             | :   | Gram banglar steel                                                                      |
|-----------------------------------------------------------------------------------------------------------------------------------------------------------------------------------------------------------------------------------------------------------|-----|-----------------------------------------------------------------------------------------|
| Address/ Location                                                                                                                                                                                                                                         | :   | Golagong hat , Rangpur.                                                                 |
| Total Investment in BDT                                                                                                                                                                                                                                   | -   | Tk. 286,000                                                                             |
| Financing                                                                                                                                                                                                                                                 | :   | Self Tk. 226,000 (from existing business)<br>Required Investment Tk. 60,000 (as equity) |
| Present salary/drawings from business                                                                                                                                                                                                                     | :   | BDT 2,000 (Two Thousand)                                                                |
| Proposed Salary                                                                                                                                                                                                                                           | :   | BDT 3,000 (Three Thousand )                                                             |
| <ul> <li>Proposed Business</li> <li>Implementation Plan</li> <li>(i) % of present gross profit<br/>margin</li> <li>(ii) Estimated % of proposed<br/>gross profit margin</li> <li>(iii) In future risk mgt. plan<br/>(from fire, disaster etc.)</li> </ul> | : : | On products 30% and Servicing 90%<br>On products 30% and Servicing 90%                  |