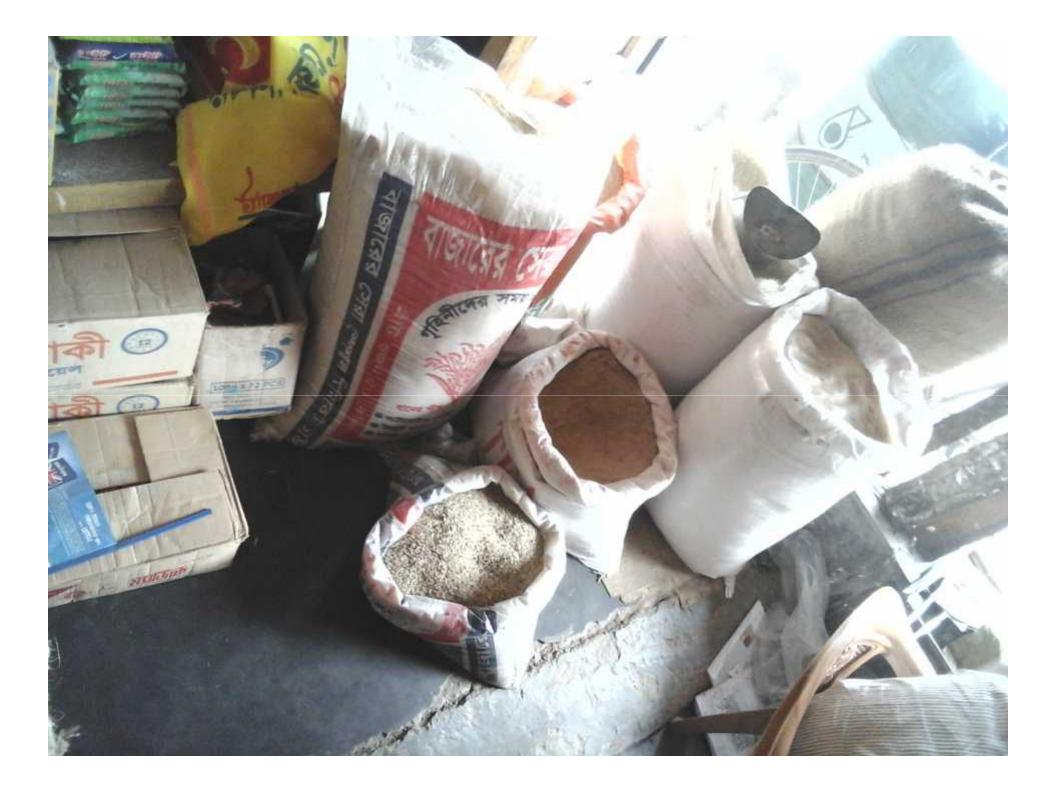

## PRESENT & PROPOSED INVESTMENT BREAKDOWN

| Particul                                                                         | Existing<br>Business                                                                    | Proposed | Total    |         |  |
|----------------------------------------------------------------------------------|-----------------------------------------------------------------------------------------|----------|----------|---------|--|
| Existing                                                                         | Proposed                                                                                | (BDT)    | (BDT)    | (BDT)   |  |
| Investment in products (different types of Grocery item and Cosmetics item etc.) | Investment in products (<br>different types of Grocery item<br>and Cosmetics item etc.) | 264,208  | 100,000  | 364,208 |  |
| Investment in Machineries (Such as t<br>machine,energy light etc.)               | 2,950                                                                                   | -        | 2,950    |         |  |
| Cash in Hand                                                                     | 9,792                                                                                   | -        | 9,792    |         |  |
| Advance for Shop                                                                 | 60,000                                                                                  | -        | 60,000   |         |  |
| Debtors (Since March, 2016 to at pre                                             | 18,000                                                                                  | -        | 18,000   |         |  |
| Creditors (Since march, 2016 to at p                                             | (12,870)                                                                                | -        | (12,870) |         |  |
| Investment in Decoration                                                         | 3,920                                                                                   |          | 3,920    |         |  |
| Total Ca                                                                         | 346,000                                                                                 | 100,000  |          |         |  |