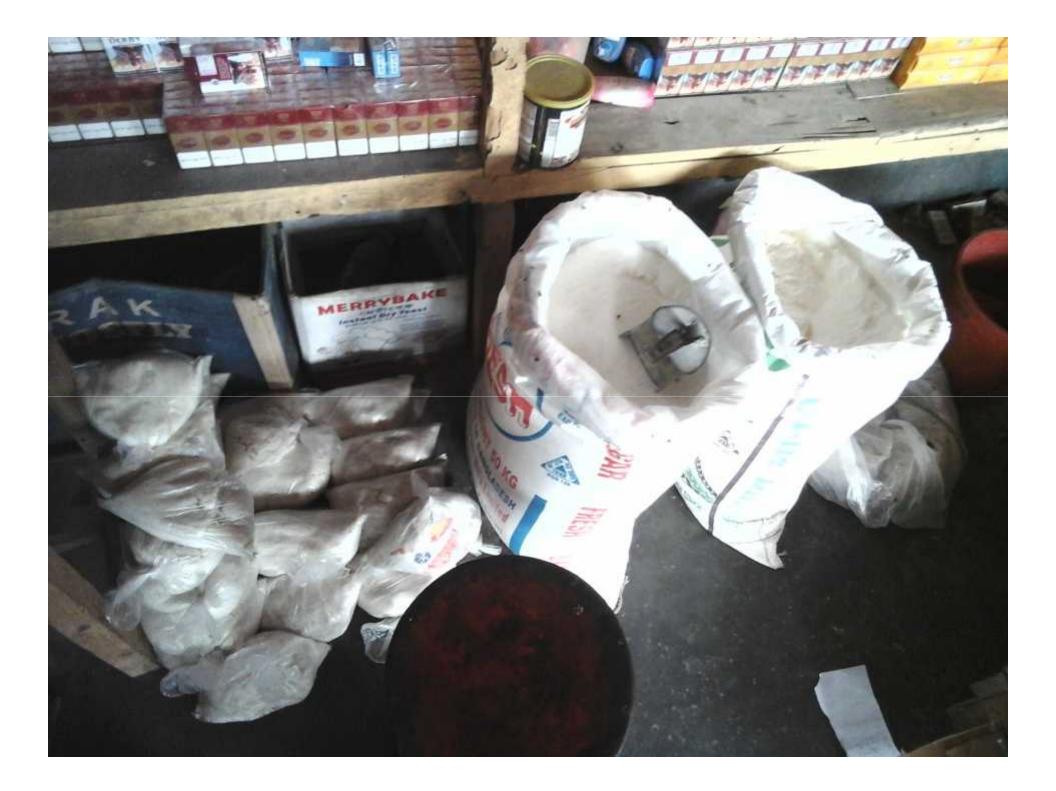

## PRESENT & PROPOSED INVESTMENT BREAKDOWN

| Particul                                                                         | Existing<br>Business                                                                    | Proposed | Total    |         |  |
|----------------------------------------------------------------------------------|-----------------------------------------------------------------------------------------|----------|----------|---------|--|
| Existing                                                                         | Proposed                                                                                | (BDT)    | (BDT)    | (BDT)   |  |
| Investment in products (different types of Grocery item and Cosmetics item etc.) | Investment in products (<br>different types of Grocery item<br>and Cosmetics item etc.) | 264,208  | 100,000  | 364,208 |  |
| Investment in Machineries (Such as t<br>machine,energy light etc.)               | 2,950                                                                                   | -        | 2,950    |         |  |
| Cash in Hand                                                                     | 9,792                                                                                   | -        | 9,792    |         |  |
| Advance for Shop                                                                 | 60,000                                                                                  | -        | 60,000   |         |  |
| Debtors (Since March, 2016 to at pre                                             | 18,000                                                                                  | -        | 18,000   |         |  |
| Creditors (Since march, 2016 to at p                                             | (12,870)                                                                                | -        | (12,870) |         |  |
| Investment in Decoration                                                         | 3,920                                                                                   |          | 3,920    |         |  |
| Total Ca                                                                         | 346,000                                                                                 | 100,000  |          |         |  |