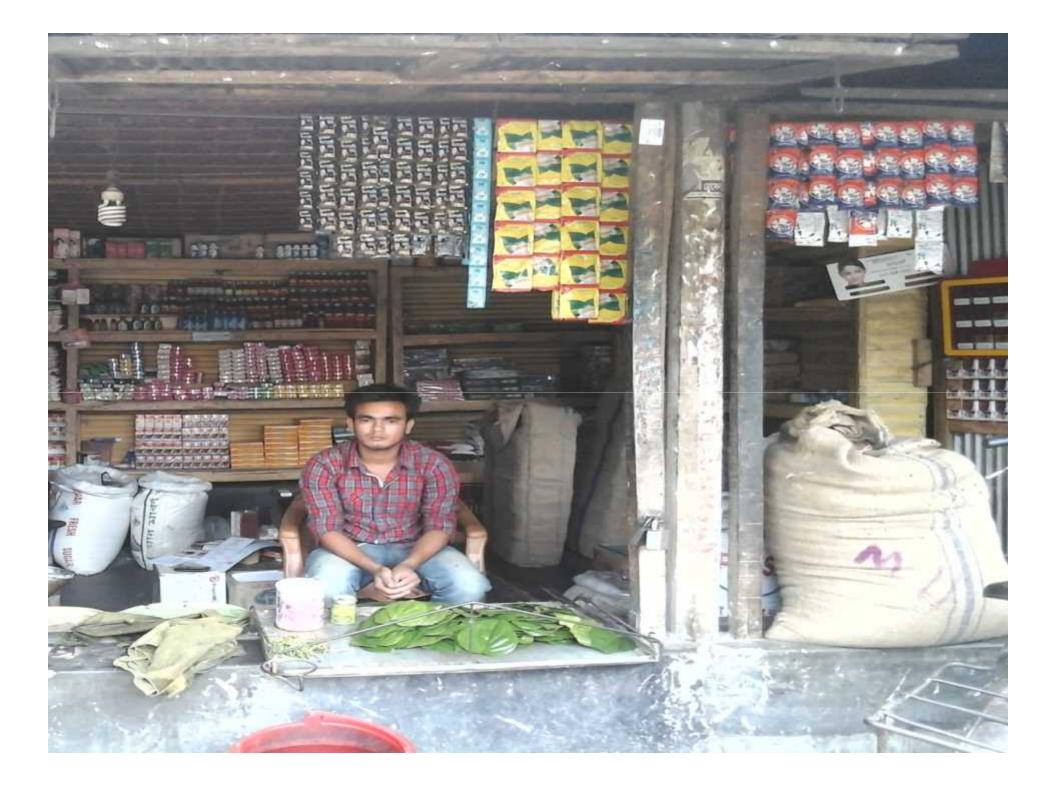

#### Proposed NU Business Name : Rasel Store

## BRIEF BIO OF THE PROPOSED NOBIN UDYOKTA

| Name and address                                                                                                                      | :     | Md.Remon Mia<br>Vill:Omar, Union: Gojgonta, Post: : Gojgonta Upazila::<br>Ganghachara, District: Rangpur                                                                                              |  |
|---------------------------------------------------------------------------------------------------------------------------------------|-------|-------------------------------------------------------------------------------------------------------------------------------------------------------------------------------------------------------|--|
| Age                                                                                                                                   | :     | 20 years                                                                                                                                                                                              |  |
|                                                                                                                                       | :     | Unmarried                                                                                                                                                                                             |  |
| Marital status                                                                                                                        |       |                                                                                                                                                                                                       |  |
| Children                                                                                                                              | :     | Nil                                                                                                                                                                                                   |  |
| No. of siblings:                                                                                                                      | :     | 04 (Four) Brothers                                                                                                                                                                                    |  |
| Parent's and GB related Info:<br>(i) Who is GB member<br>(ii) Mother's name<br>(iii) Father's name<br>(iv) GB member's info           | : : : | MotherVFatherMst. Nurjahan BegumMd. Mohsin AliBranch:Gojgonta , Centre # 18/moLoan no.: 7128, Member since 03 March 2009.First Ioan: Tk. 3,000Existing Ioan: Tk. 10,000, Outstanding Loan: TK. 10,000 |  |
| Further Information:<br>(v) Who pays GB loan installment<br>(vi) Mobile lady<br>(vii) Grameen Education Loan<br>(viii) Any other loan |       | NU Father<br>No<br>Nil<br>Nil                                                                                                                                                                         |  |

## **PROPOSED NOBIN UDYOKTA BUSINESS INFO**

| Business Name                                                                                                                                   | : | Rasel Store                                                                              |
|-------------------------------------------------------------------------------------------------------------------------------------------------|---|------------------------------------------------------------------------------------------|
| Address/ Location                                                                                                                               | : | Gojgonta, Ganggachara, Rangpur                                                           |
| Total Investment in BDT                                                                                                                         |   | Tk. 446,000                                                                              |
| Financing                                                                                                                                       | : | Self Tk. 346,000 (from existing business)<br>Required Investment Tk. 100,000 (as equity) |
| Present salary/drawings from business                                                                                                           | : | BDT 9,000 (Nine thousand)                                                                |
| Proposed Salary                                                                                                                                 | : | BDT 11,000 (Eleven thousand)                                                             |
| Proposed Business<br>Implementation Plan<br>(i) % of present gross profit<br>margin                                                             | : | On products 15%                                                                          |
| <ul> <li>(ii) Estimated % of proposed<br/>gross profit margin</li> <li>(iii) In future risk mgt. plan<br/>(from fire, disaster etc.)</li> </ul> | : | On products 15%                                                                          |