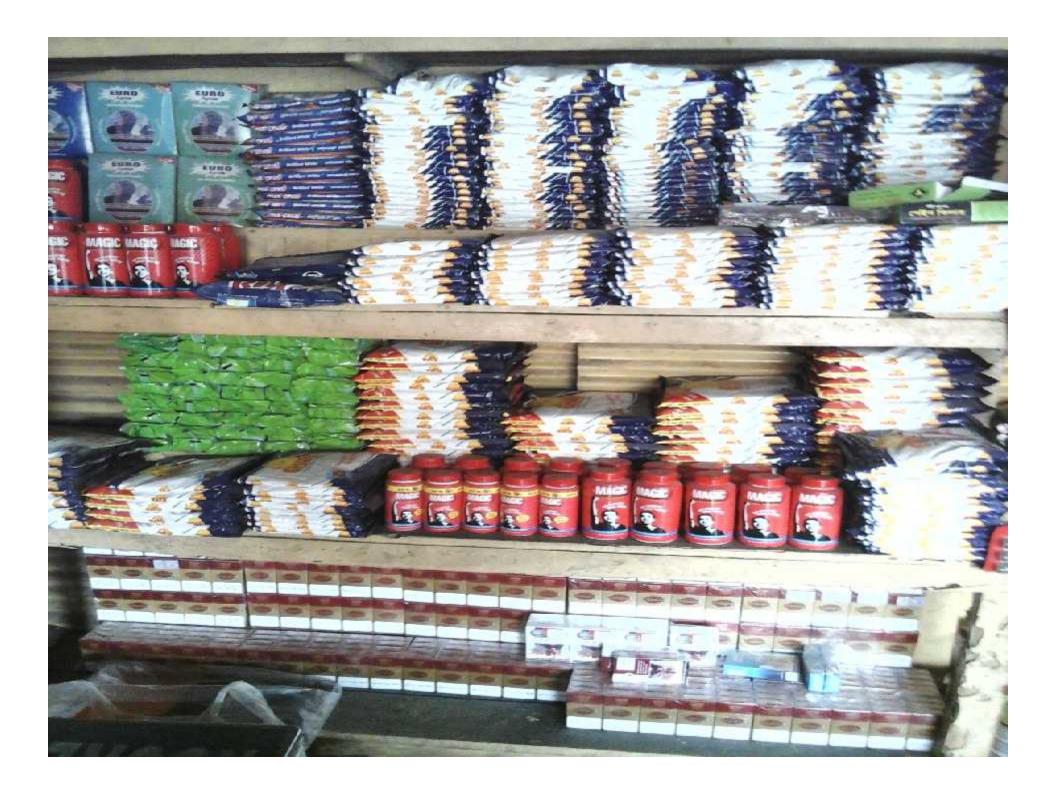

## PRESENT & PROPOSED INVESTMENT BREAKDOWN

| Particul                                                                         | Existing<br>Business                                                                    | Proposed | Total    |         |  |
|----------------------------------------------------------------------------------|-----------------------------------------------------------------------------------------|----------|----------|---------|--|
| Existing                                                                         | Proposed                                                                                | (BDT)    | (BDT)    | (BDT)   |  |
| Investment in products (different types of Grocery item and Cosmetics item etc.) | Investment in products (<br>different types of Grocery item<br>and Cosmetics item etc.) | 264,208  | 100,000  | 364,208 |  |
| Investment in Machineries (Such as t<br>machine,energy light etc.)               | 2,950                                                                                   | -        | 2,950    |         |  |
| Cash in Hand                                                                     | 9,792                                                                                   | -        | 9,792    |         |  |
| Advance for Shop                                                                 | 60,000                                                                                  | -        | 60,000   |         |  |
| Debtors (Since March, 2016 to at pre                                             | 18,000                                                                                  | -        | 18,000   |         |  |
| Creditors (Since march, 2016 to at p                                             | (12,870)                                                                                | -        | (12,870) |         |  |
| Investment in Decoration                                                         | 3,920                                                                                   |          | 3,920    |         |  |
| Total Ca                                                                         | 346,000                                                                                 | 100,000  |          |         |  |