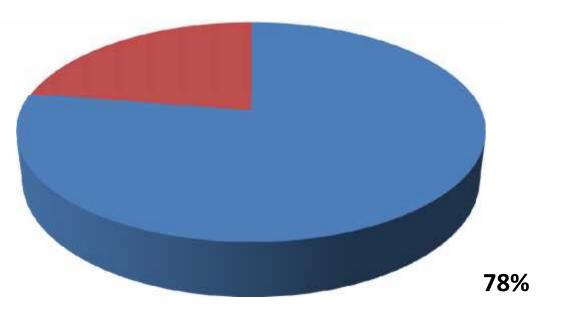

# SOURCE OF FINANCE

- Entrepreneur's Contribution BDT 346,00
- GTT's Investment BDT 100000
- Total Capital BDT 446,000

22%