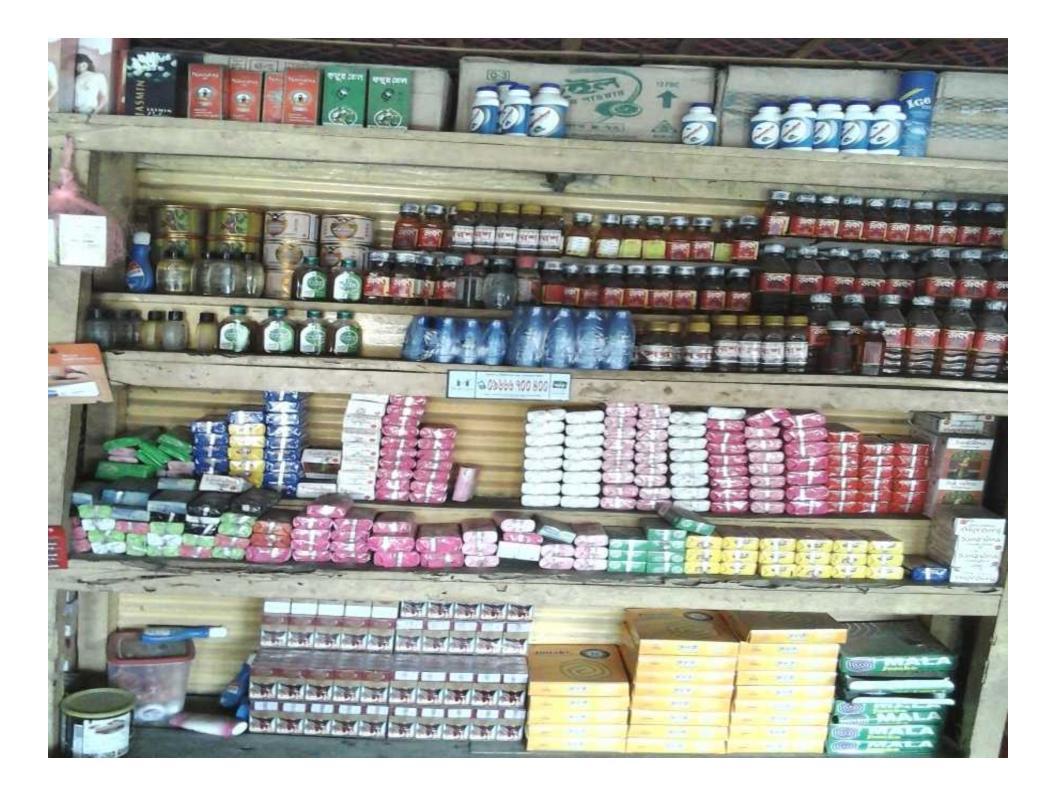

## PRESENT & PROPOSED INVESTMENT BREAKDOWN

| Particul                                                                         | Existing<br>Business                                                                    | Proposed | Total    |         |  |
|----------------------------------------------------------------------------------|-----------------------------------------------------------------------------------------|----------|----------|---------|--|
| Existing                                                                         | Proposed                                                                                | (BDT)    | (BDT)    | (BDT)   |  |
| Investment in products (different types of Grocery item and Cosmetics item etc.) | Investment in products (<br>different types of Grocery item<br>and Cosmetics item etc.) | 264,208  | 100,000  | 364,208 |  |
| Investment in Machineries (Such as t<br>machine,energy light etc.)               | 2,950                                                                                   | -        | 2,950    |         |  |
| Cash in Hand                                                                     | 9,792                                                                                   | -        | 9,792    |         |  |
| Advance for Shop                                                                 | 60,000                                                                                  | -        | 60,000   |         |  |
| Debtors (Since March, 2016 to at pre                                             | 18,000                                                                                  | -        | 18,000   |         |  |
| Creditors (Since march, 2016 to at p                                             | (12,870)                                                                                | -        | (12,870) |         |  |
| Investment in Decoration                                                         | 3,920                                                                                   |          | 3,920    |         |  |
| Total Ca                                                                         | 346,000                                                                                 | 100,000  |          |         |  |