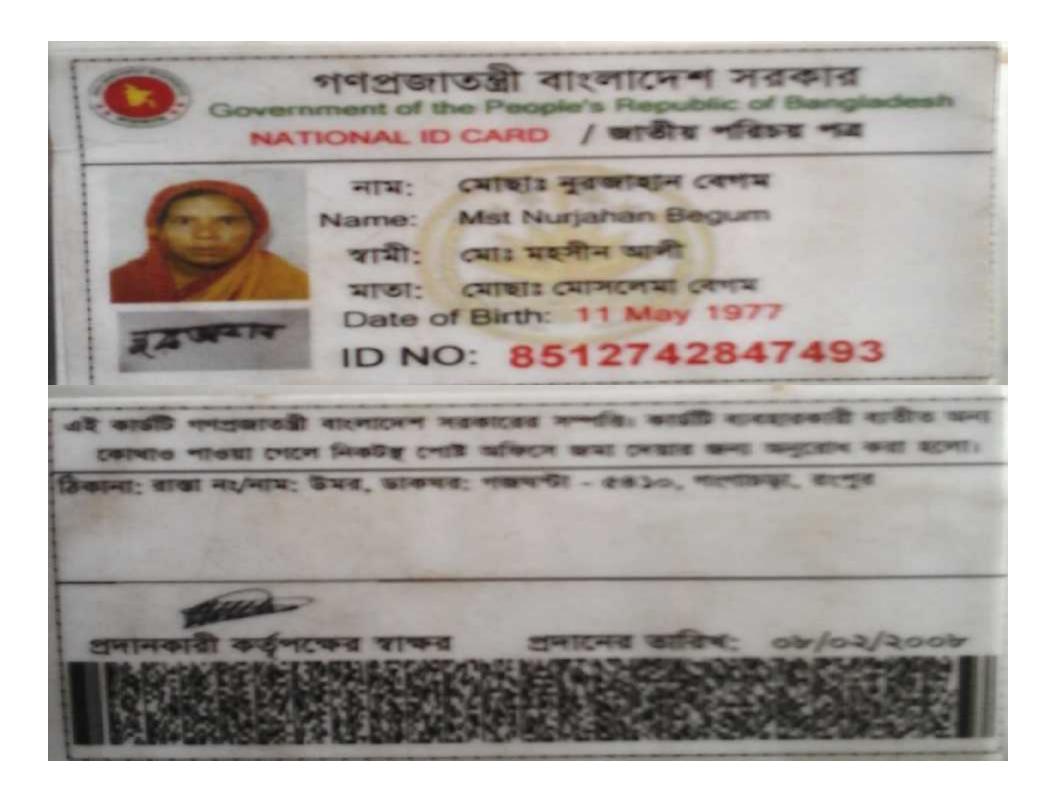

## BRIEF BIO OF THE PROPOSED NOBIN UDYOKTA

| Name and address                                                                                                                      | :     | Md.Remon Mia<br>Vill:Omar, Union: Gojgonta, Post: : Gojgonta Upazila::<br>Ganghachara, District: Rangpur                                                                                              |  |
|---------------------------------------------------------------------------------------------------------------------------------------|-------|-------------------------------------------------------------------------------------------------------------------------------------------------------------------------------------------------------|--|
| Age                                                                                                                                   | :     | 20 years                                                                                                                                                                                              |  |
|                                                                                                                                       | :     | Unmarried                                                                                                                                                                                             |  |
| Marital status                                                                                                                        |       |                                                                                                                                                                                                       |  |
| Children                                                                                                                              | :     | Nil                                                                                                                                                                                                   |  |
| No. of siblings:                                                                                                                      | :     | 04 (Four) Brothers                                                                                                                                                                                    |  |
| Parent's and GB related Info:<br>(i) Who is GB member<br>(ii) Mother's name<br>(iii) Father's name<br>(iv) GB member's info           | : : : | MotherVFatherMst. Nurjahan BegumMd. Mohsin AliBranch:Gojgonta , Centre # 18/moLoan no.: 7128, Member since 03 March 2009.First Ioan: Tk. 3,000Existing Ioan: Tk. 10,000, Outstanding Loan: TK. 10,000 |  |
| Further Information:<br>(v) Who pays GB loan installment<br>(vi) Mobile lady<br>(vii) Grameen Education Loan<br>(viii) Any other loan |       | NU Father<br>No<br>Nil<br>Nil                                                                                                                                                                         |  |

## BRIEF HISTORY OF GB LOAN UTILIZATION BY FAMILY

- Mst. Nurjahan Begum is a GB member since 03 March 2009.at first She took GB loan BDT 3,000 (Three thousand).
- Successively several times She utilized GB loan by assisting her son (entrepreneur) in existing business and Set up Tubewell.
- Finally GB loan helped her to improve economic condition and livelihood and expanding the existing business of her son.