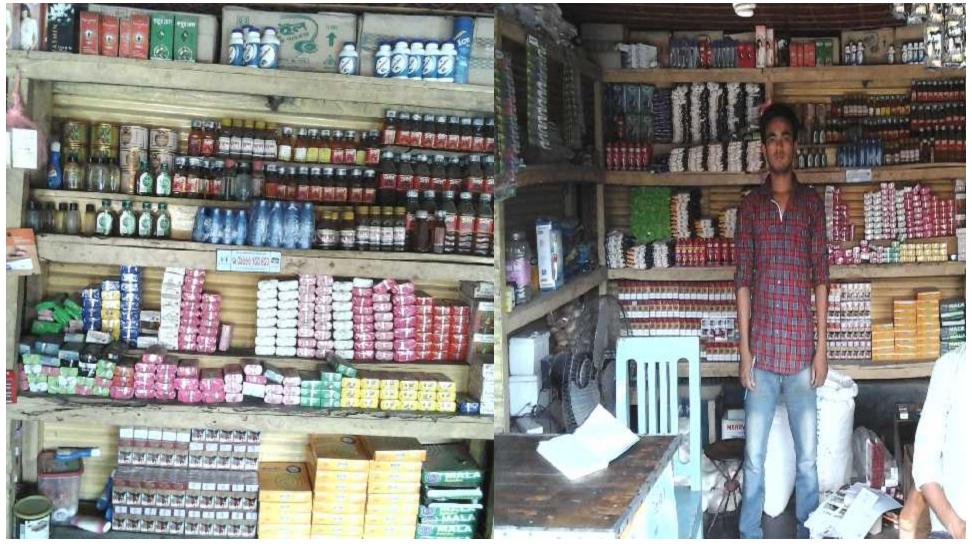

## PRESENT & PROPOSED INVESTMENT BREAKDOWN

| Particul                                                                         | Existing<br>Business                                                                    | Proposed | Total    |         |  |
|----------------------------------------------------------------------------------|-----------------------------------------------------------------------------------------|----------|----------|---------|--|
| Existing                                                                         | Proposed                                                                                | (BDT)    | (BDT)    | (BDT)   |  |
| Investment in products (different types of Grocery item and Cosmetics item etc.) | Investment in products (<br>different types of Grocery item<br>and Cosmetics item etc.) | 264,208  | 100,000  | 364,208 |  |
| Investment in Machineries (Such as t<br>machine,energy light etc.)               | 2,950                                                                                   | -        | 2,950    |         |  |
| Cash in Hand                                                                     | 9,792                                                                                   | -        | 9,792    |         |  |
| Advance for Shop                                                                 | 60,000                                                                                  | -        | 60,000   |         |  |
| Debtors (Since March, 2016 to at pre                                             | 18,000                                                                                  | -        | 18,000   |         |  |
| Creditors (Since march, 2016 to at p                                             | (12,870)                                                                                | -        | (12,870) |         |  |
| Investment in Decoration                                                         | 3,920                                                                                   |          | 3,920    |         |  |
| Total Ca                                                                         | 346,000                                                                                 | 100,000  |          |         |  |