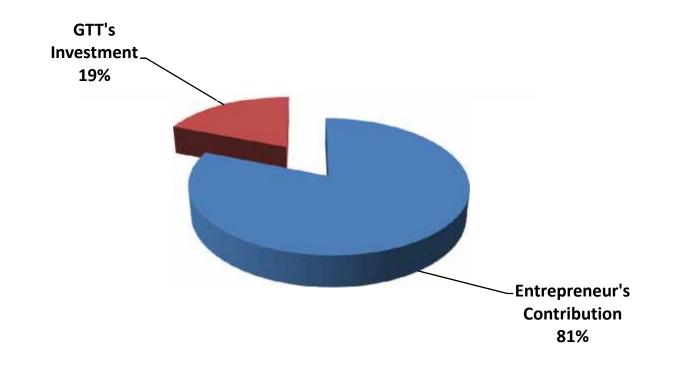

#### **PRESENT & PROPOSED INVESTMENT BREAKDOWN**

| Particulars                                                                                                                    | Existing<br>Busines                                                                | Propose | Total      |         |  |
|--------------------------------------------------------------------------------------------------------------------------------|------------------------------------------------------------------------------------|---------|------------|---------|--|
| Existing                                                                                                                       | Proposed                                                                           | s (BDT) | d<br>(BDT) | (BDT)   |  |
| Investment in products (Eyeglasses, spece, glassframe etc.)                                                                    | Investment in products (frame,<br>power lances,Sun<br>Glasses,Contact Lances etc.) | 283,680 | 150,000    | 433,680 |  |
| Investment in Machineries and tools (Welding machine, fitting & Cutting machine, Screw driver, plus and others materials etc.) | -                                                                                  | 14,700  | _          | 14,700  |  |
| Cash in hand                                                                                                                   |                                                                                    | 2,710   |            | 2,710   |  |
| Debtors (Since May, 2016 to at present)                                                                                        |                                                                                    | 5,010   |            | 5,010   |  |
| Decoration (Tool,Bench,Table,Rack,Sockas, cas                                                                                  | sh box and looking glass)                                                          | 35,900  | _          | 35,900  |  |
| Advance for Shop                                                                                                               |                                                                                    | 300,000 |            | 300,000 |  |
| Total Capital                                                                                                                  |                                                                                    | 642,000 |            | 792,000 |  |

### SOURCE OF FINANCE

- GTT's Investment BDT 150,000
- Total Capital BDT792,000