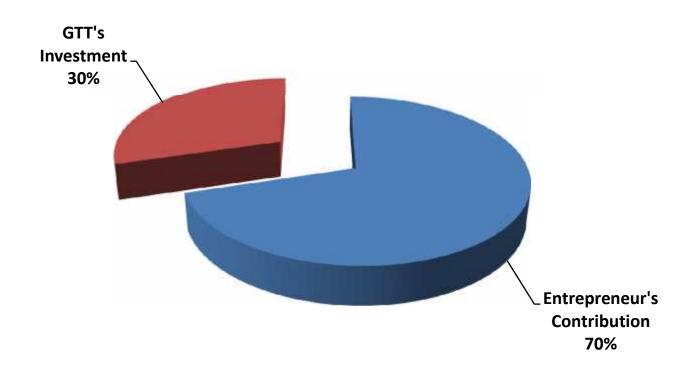

### **SOURCE OF FINANCE**

- Entrepreneur's Contribution BDT 190,000
- GTT's Investment BDT 80,000
- Total Capital BDT 270,000.