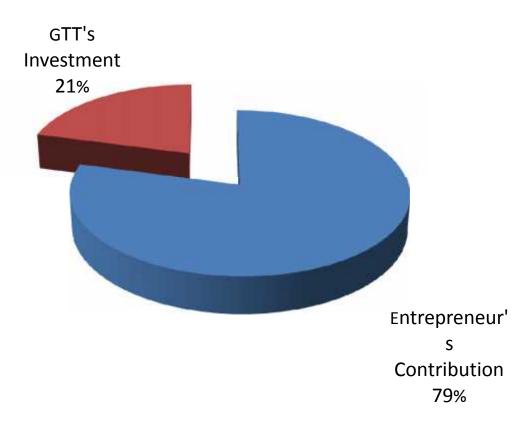

## SOURCE OF FINANCE

- Entrepreneur's Contribution BDT 303,000
- GTT's Investment BDT 80,000
- Total Capital BDT 383,000