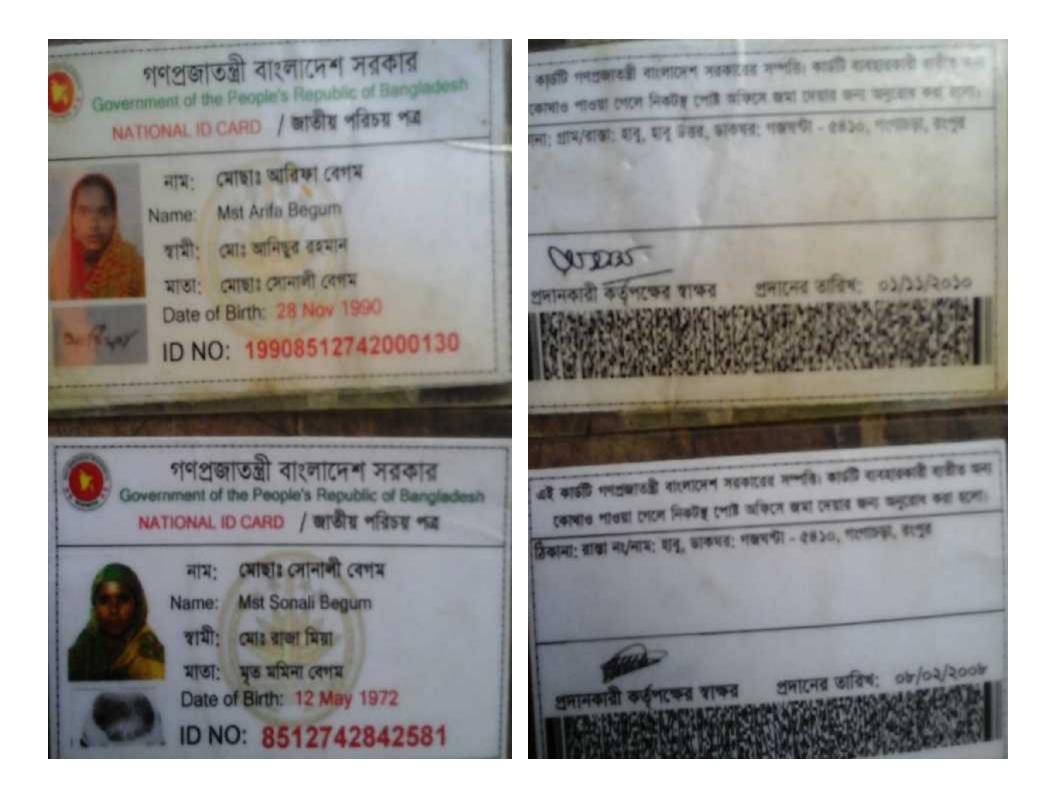

# BRIEF BIO OF THE PROPOSED NOBIN UDYOKTA

| Name and address                                                                                                                      | :  | <b>Mst. Arifa Begum</b><br>Vill: Habu, Union: Gajgonta, Post: Gajgonta,<br>Upazila:Gangachhara, District: Rangpur                                                                                                                       |
|---------------------------------------------------------------------------------------------------------------------------------------|----|-----------------------------------------------------------------------------------------------------------------------------------------------------------------------------------------------------------------------------------------|
| Age                                                                                                                                   | :  | 25 years                                                                                                                                                                                                                                |
| Marital status                                                                                                                        |    | Married                                                                                                                                                                                                                                 |
| Children                                                                                                                              | :  | 02 (Two) Daughters                                                                                                                                                                                                                      |
| No. of siblings:                                                                                                                      | :  | 02 (two) Brothers and 02 (two) Sister                                                                                                                                                                                                   |
| Parent's and GB related Info:<br>(i) Who is GB member<br>(ii) Mother's name<br>(iii) Father's name<br>(iv) GB member's info           |    | Mother Father ✓<br>Mst. Sonali Begum<br>Md. Raza mia<br><i>Branch</i> :, Boro Habu, Gajgonta, Gangachhar<br><i>Loan no.: 4244,</i> Member since.12 Jan 1992<br>First Ioan: Tk. 2,000<br>Existing Ioan: Tk. 5,000, Outstanding Loan: Nil |
| Further Information:<br>(v) Who pays GB loan installment<br>(vi) Mobile lady<br>(vii) Grameen Education Loan<br>(viii) Any other loan | :: | Nil<br>No<br>Nil<br>Nil                                                                                                                                                                                                                 |

### BRIEF BIO OF THE PROPOSED NOBIN UDYOKTA (CONT...)

| Education, till to date                                                                                                                                                     | :  | Class Five                                                                                                                                                                                                                                      |
|-----------------------------------------------------------------------------------------------------------------------------------------------------------------------------|----|-------------------------------------------------------------------------------------------------------------------------------------------------------------------------------------------------------------------------------------------------|
| Present Occupation (Besides own<br>business, i.e., perusing further<br>studies, other business etc.)                                                                        | :  | Nil                                                                                                                                                                                                                                             |
| Business Experiences and<br>Training Info (years of experience,<br>if s/he received any on- hand<br>training, formal training, working<br>experience as an apprentice etc.) | :: | 08 (Eight) years experiences is running his own business. He started<br>the business with BDT 30,000. (Thirty thousand).<br>She has on training form her father's shop. At first She is<br>assistant in her father shop than starting business. |
| Other Own/Family Sources of Income                                                                                                                                          | :  | Father's income from auto bick driver& Tree Stall business. Two younger brother jobs in Nator Bekery, her husband income in the Benaroshi Sharee project and as an assistant of entrepreneur's business.                                        |
| Other Own/Family Sources of Liabilities                                                                                                                                     | :  | Nil                                                                                                                                                                                                                                             |
| NU's Contact No.                                                                                                                                                            | :  | 01990389125                                                                                                                                                                                                                                     |
| NU's National ID No.                                                                                                                                                        | :  | 19908512742000130                                                                                                                                                                                                                               |
| NU Project Source/Reference                                                                                                                                                 | :  | Grameen Telecom Trust                                                                                                                                                                                                                           |