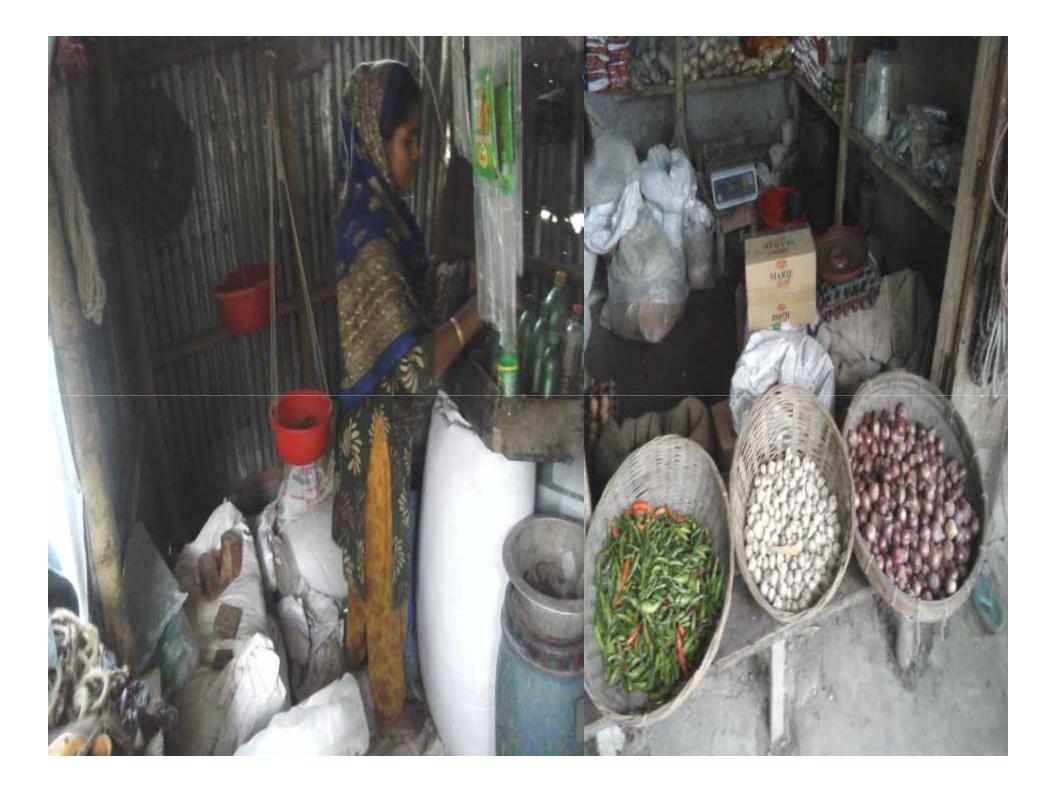

## **INFO ON EXISTING BUSINESS OPERATIONS**

| Derticularo                                                 | Existi | ng Business | s (BDT)   |  |
|-------------------------------------------------------------|--------|-------------|-----------|--|
| Particulars                                                 | Daily  | Monthly     | Yearly    |  |
| Sales income from Products :Gousary Item and Cosmetics etc. |        |             |           |  |
|                                                             | 3,500  | 98,000      | 1,176,000 |  |
| Total Sales (A)                                             | 3,500  | 98,000      | 1,176,000 |  |
| Less: Cost of Sales / Products (B)                          | 2,975  | 83,300      | 999,600   |  |
| Gross Profit (C) [C=(A-B)]                                  | 525    |             | 176,400   |  |
| Less: Operating Cost:                                       |        | ,           | ,         |  |
| Electricity bill                                            |        | 400         | 4,800     |  |
| Shop Rent                                                   |        | 150         | 1,800     |  |
| Mobile bill                                                 |        | 500         | 6,000     |  |
| Night Guard bill                                            |        | 100         | 1,200     |  |
| Conveyance bill                                             |        | 800         | 9,600     |  |
| Ownership Transfer Fee                                      |        |             |           |  |
| Present Salary (Family & Self)                              |        | 5,000       | 60,000    |  |
| Present Salary (Assistant-1)                                |        | 1,000       | 12,000    |  |
| Bank Charge (DD, PO, SC)                                    |        |             | -         |  |
| Provision of bad debt                                       |        | 9           | 112       |  |
| Other Cost (Stationary & Entertainment etc.)                |        | 1,000       | 12,000    |  |
| Non Cash Item:                                              |        | , -         | ,         |  |
| Depreciation Expenses                                       |        | 253         | 3,040     |  |
| Total Operating Cost (D)                                    |        | 9,213       | 110,552   |  |
| Net Profit (C-D):                                           |        | 5,487       | 65,848    |  |

# PRESENT & PROPOSED INVESTMENT BREAKDOWN

| Particula                                                    | Existing<br>Business                                            | Proposed | Total   |         |  |
|--------------------------------------------------------------|-----------------------------------------------------------------|----------|---------|---------|--|
| Existing                                                     | Proposed                                                        | (BDT)    | (BDT)   | (BDT)   |  |
| Investment in products (Grocery item and Cosmetics etc.)     | Investment in products (<br>Grocery item and Cosmetics<br>etc.) | 86,554   | 80,000  | 166,554 |  |
| Investment in Machineries (Such as Refrigerator, Meter etc.) |                                                                 | 17,400   | -       | 17,400  |  |
| Cash in Hand                                                 |                                                                 | 3,520    | -       | 3,520   |  |
| Advance for Shop                                             |                                                                 | 31,000   | -       | 31,000  |  |
| Debtors (Since April at present May 20                       | 016)                                                            | 11,226   | -       | 11,226  |  |
| Creditors (Since April at present May 2                      | 2016)                                                           | (8,000)  | -       | (8,000) |  |
| Investment in Decoration                                     |                                                                 | 4,300    |         | 4,300   |  |
| Total Cap                                                    | 146,000                                                         | 80,000   | 226,000 |         |  |