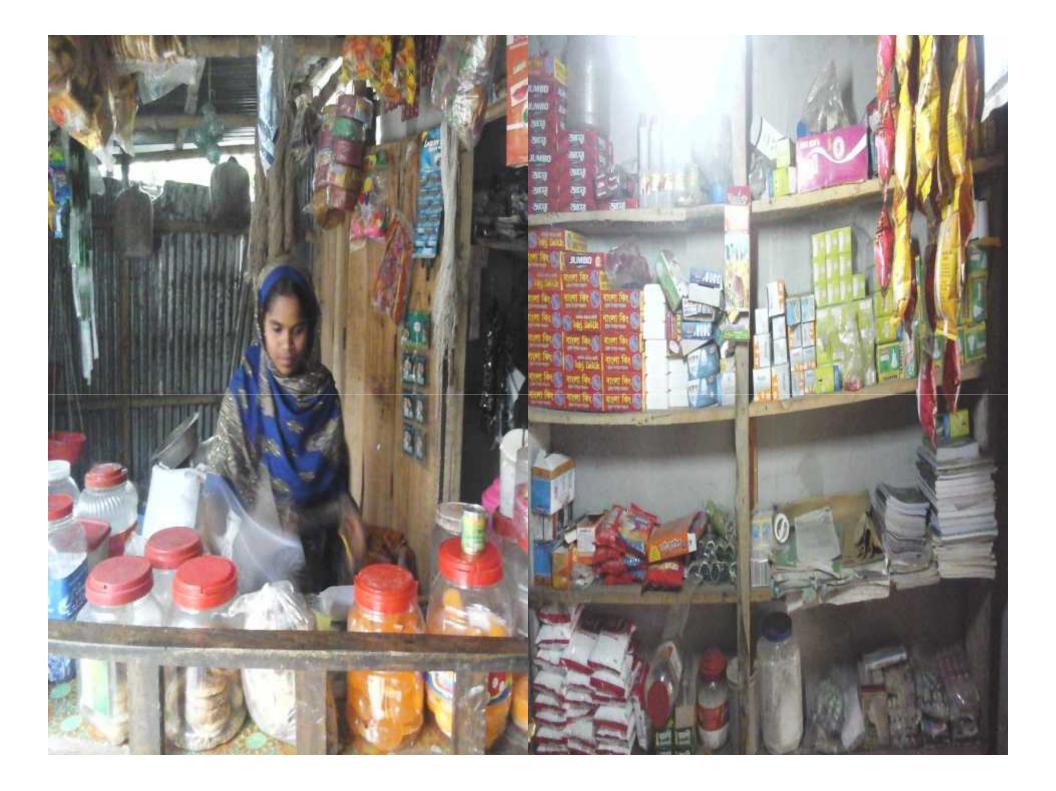

# **PROPOSED NOBIN UDYOKTA BUSINESS INFO**

| Business Name                                                | : | Rahi & Ruhi store                                                                       |
|--------------------------------------------------------------|---|-----------------------------------------------------------------------------------------|
| Address/ Location                                            |   | Habu, Gajgonta, Gangachhara, Rangpur                                                    |
| Total Investment in BDT                                      | : | Tk. 226,000                                                                             |
| Financing                                                    | : | Self Tk. 146,000 (from existing business)<br>Required Investment Tk. 80,000 (as equity) |
| Present salary/drawings from business                        | : | BDT 6,000 (Six thousand)                                                                |
| Proposed Salary                                              | : | BDT 7,000 (Seven thousand)                                                              |
| Proposed Business<br>Implementation Plan                     |   |                                                                                         |
| <ul><li>(i) % of present gross profit<br/>margin</li></ul>   | : | Product income 15%                                                                      |
| (ii) Estimated % of proposed gross profit margin             | : | Product income 15%                                                                      |
| (iii) In future risk mgt. plan<br>(from fire, disaster etc.) |   |                                                                                         |

## **INFO ON EXISTING BUSINESS OPERATIONS**

| Derticularo                                                 | Existi | ng Business | s (BDT)   |  |
|-------------------------------------------------------------|--------|-------------|-----------|--|
| Particulars                                                 | Daily  | Monthly     | Yearly    |  |
| Sales income from Products :Gousary Item and Cosmetics etc. |        |             |           |  |
|                                                             | 3,500  | 98,000      | 1,176,000 |  |
| Total Sales (A)                                             | 3,500  | 98,000      | 1,176,000 |  |
| Less: Cost of Sales / Products (B)                          | 2,975  | 83,300      | 999,600   |  |
| Gross Profit (C) [C=(A-B)]                                  | 525    |             | 176,400   |  |
| Less: Operating Cost:                                       |        | ,           | ,         |  |
| Electricity bill                                            |        | 400         | 4,800     |  |
| Shop Rent                                                   |        | 150         | 1,800     |  |
| Mobile bill                                                 |        | 500         | 6,000     |  |
| Night Guard bill                                            |        | 100         | 1,200     |  |
| Conveyance bill                                             |        | 800         | 9,600     |  |
| Ownership Transfer Fee                                      |        |             |           |  |
| Present Salary (Family & Self)                              |        | 5,000       | 60,000    |  |
| Present Salary (Assistant-1)                                |        | 1,000       | 12,000    |  |
| Bank Charge (DD, PO, SC)                                    |        |             | -         |  |
| Provision of bad debt                                       |        | 9           | 112       |  |
| Other Cost (Stationary & Entertainment etc.)                |        | 1,000       | 12,000    |  |
| Non Cash Item:                                              |        | , -         | ,         |  |
| Depreciation Expenses                                       |        | 253         | 3,040     |  |
| Total Operating Cost (D)                                    |        | 9,213       | 110,552   |  |
| Net Profit (C-D):                                           |        | 5,487       | 65,848    |  |