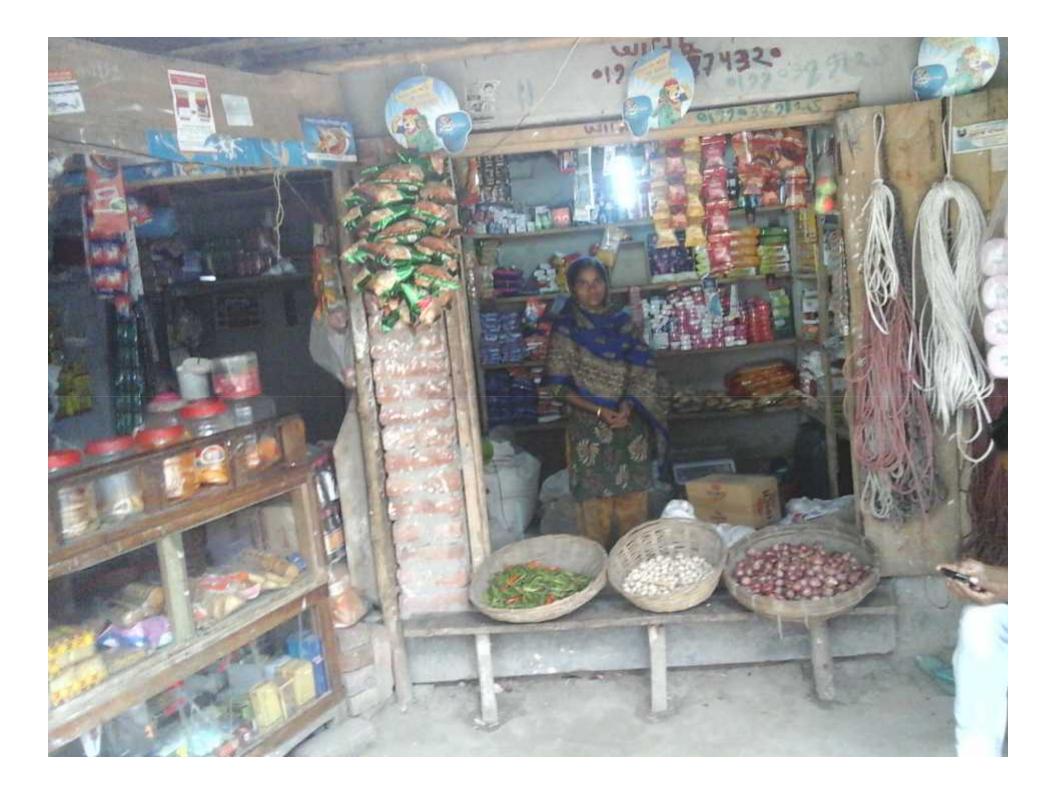

# **PROPOSED NOBIN UDYOKTA BUSINESS INFO**

| Business Name                                                | : | Rahi & Ruhi store                                                                       |
|--------------------------------------------------------------|---|-----------------------------------------------------------------------------------------|
| Address/ Location                                            |   | Habu, Gajgonta, Gangachhara, Rangpur                                                    |
| Total Investment in BDT                                      | : | Tk. 226,000                                                                             |
| Financing                                                    | : | Self Tk. 146,000 (from existing business)<br>Required Investment Tk. 80,000 (as equity) |
| Present salary/drawings from business                        | : | BDT 6,000 (Six thousand)                                                                |
| Proposed Salary                                              | : | BDT 7,000 (Seven thousand)                                                              |
| Proposed Business<br>Implementation Plan                     |   |                                                                                         |
| <ul><li>(i) % of present gross profit<br/>margin</li></ul>   | : | Product income 15%                                                                      |
| (ii) Estimated % of proposed gross profit margin             | : | Product income 15%                                                                      |
| (iii) In future risk mgt. plan<br>(from fire, disaster etc.) |   |                                                                                         |

## **INFO ON EXISTING BUSINESS OPERATIONS**

| Derticularo                                                 | Existi | ng Business | s (BDT)   |  |
|-------------------------------------------------------------|--------|-------------|-----------|--|
| Particulars                                                 | Daily  | Monthly     | Yearly    |  |
| Sales income from Products :Gousary Item and Cosmetics etc. |        |             |           |  |
|                                                             | 3,500  | 98,000      | 1,176,000 |  |
| Total Sales (A)                                             | 3,500  | 98,000      | 1,176,000 |  |
| Less: Cost of Sales / Products (B)                          | 2,975  | 83,300      | 999,600   |  |
| Gross Profit (C) [C=(A-B)]                                  | 525    |             | 176,400   |  |
| Less: Operating Cost:                                       |        | ,           | ,         |  |
| Electricity bill                                            |        | 400         | 4,800     |  |
| Shop Rent                                                   |        | 150         | 1,800     |  |
| Mobile bill                                                 |        | 500         | 6,000     |  |
| Night Guard bill                                            |        | 100         | 1,200     |  |
| Conveyance bill                                             |        | 800         | 9,600     |  |
| Ownership Transfer Fee                                      |        |             |           |  |
| Present Salary (Family & Self)                              |        | 5,000       | 60,000    |  |
| Present Salary (Assistant-1)                                |        | 1,000       | 12,000    |  |
| Bank Charge (DD, PO, SC)                                    |        |             | -         |  |
| Provision of bad debt                                       |        | 9           | 112       |  |
| Other Cost (Stationary & Entertainment etc.)                |        | 1,000       | 12,000    |  |
| Non Cash Item:                                              |        | , -         | ,         |  |
| Depreciation Expenses                                       |        | 253         | 3,040     |  |
| Total Operating Cost (D)                                    |        | 9,213       | 110,552   |  |
| Net Profit (C-D):                                           |        | 5,487       | 65,848    |  |