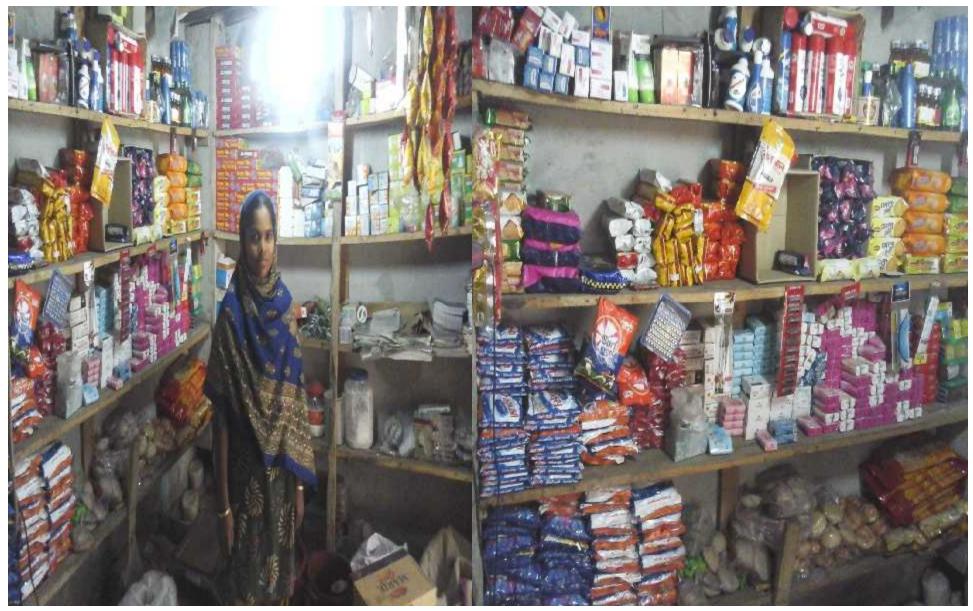

# **PROPOSED NOBIN UDYOKTA BUSINESS INFO**

| Business Name                                                | : | Rahi & Ruhi store                                                                       |
|--------------------------------------------------------------|---|-----------------------------------------------------------------------------------------|
| Address/ Location                                            |   | Habu, Gajgonta, Gangachhara, Rangpur                                                    |
| Total Investment in BDT                                      | : | Tk. 226,000                                                                             |
| Financing                                                    | : | Self Tk. 146,000 (from existing business)<br>Required Investment Tk. 80,000 (as equity) |
| Present salary/drawings from business                        | : | BDT 6,000 (Six thousand)                                                                |
| Proposed Salary                                              | : | BDT 7,000 (Seven thousand)                                                              |
| Proposed Business<br>Implementation Plan                     |   |                                                                                         |
| <ul><li>(i) % of present gross profit<br/>margin</li></ul>   | : | Product income 15%                                                                      |
| (ii) Estimated % of proposed gross profit margin             | : | Product income 15%                                                                      |
| (iii) In future risk mgt. plan<br>(from fire, disaster etc.) |   |                                                                                         |

## **INFO ON EXISTING BUSINESS OPERATIONS**

| Derticularo                                                 | Existi | ng Business | s (BDT)   |  |
|-------------------------------------------------------------|--------|-------------|-----------|--|
| Particulars                                                 | Daily  | Monthly     | Yearly    |  |
| Sales income from Products :Gousary Item and Cosmetics etc. |        |             |           |  |
|                                                             | 3,500  | 98,000      | 1,176,000 |  |
| Total Sales (A)                                             | 3,500  | 98,000      | 1,176,000 |  |
| Less: Cost of Sales / Products (B)                          | 2,975  | 83,300      | 999,600   |  |
| Gross Profit (C) [C=(A-B)]                                  | 525    |             | 176,400   |  |
| Less: Operating Cost:                                       |        | ,           | ,         |  |
| Electricity bill                                            |        | 400         | 4,800     |  |
| Shop Rent                                                   |        | 150         | 1,800     |  |
| Mobile bill                                                 |        | 500         | 6,000     |  |
| Night Guard bill                                            |        | 100         | 1,200     |  |
| Conveyance bill                                             |        | 800         | 9,600     |  |
| Ownership Transfer Fee                                      |        |             |           |  |
| Present Salary (Family & Self)                              |        | 5,000       | 60,000    |  |
| Present Salary (Assistant-1)                                |        | 1,000       | 12,000    |  |
| Bank Charge (DD, PO, SC)                                    |        |             | -         |  |
| Provision of bad debt                                       |        | 9           | 112       |  |
| Other Cost (Stationary & Entertainment etc.)                |        | 1,000       | 12,000    |  |
| Non Cash Item:                                              |        | , -         | ,         |  |
| Depreciation Expenses                                       |        | 253         | 3,040     |  |
| Total Operating Cost (D)                                    |        | 9,213       | 110,552   |  |
| Net Profit (C-D):                                           |        | 5,487       | 65,848    |  |