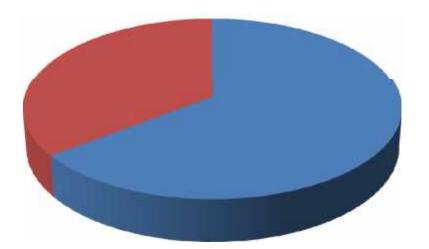

# SOURCE OF FINANCE

- Entrepreneur's Contribution BDT 146,000
- GTT's Investment BDT 80,000
- Total Capital BDT 226,000

GTT's Investment 35%

Entrepreneur's Contribution 65%