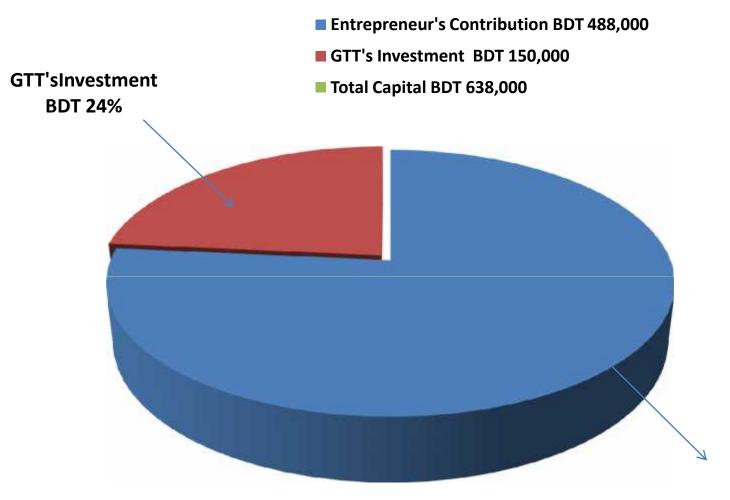

#### PRESENT & PROPOSED INVESTMENT BREAKDOWN

| Particulars                                                                                | Existing                                                                                   |                   | Total             |         |
|--------------------------------------------------------------------------------------------|--------------------------------------------------------------------------------------------|-------------------|-------------------|---------|
| Existing                                                                                   | Proposed                                                                                   | Business<br>(BDT) | Proposed<br>(BDT) | (BDT)   |
| Investment in products (Such as Television, fan, mobile, table lamp, electrical item etc.) | Investment in products (Such as Television, fan, mobile, table lamp, electrical item etc.) | 159,000           | 150,000           | 309,000 |
| bKash                                                                                      |                                                                                            | 50,000            |                   | 50,000  |
| Flexi Load                                                                                 |                                                                                            | 12,000            |                   | 12,000  |
| Investment in Equipment & Tools ( Such as Fan, Light, etc.)                                |                                                                                            | 2,000             |                   | 2,000   |
| Cash in Hand                                                                               |                                                                                            | 13,000            |                   | 13,000  |
| Advance for Shop                                                                           | 230,000                                                                                    |                   | 230,000           |         |
| Debtors (Since March/April/May, 2016 to                                                    | 33,000                                                                                     | _                 | 33,000            |         |
| Creditors (Since March/April/May, 2016                                                     | (45,000)                                                                                   | _                 | (45,000)          |         |
| Investment in Decoration (Furniture, fixture and fittings)                                 |                                                                                            | 34,000            |                   | 34,000  |
| Total Capital                                                                              |                                                                                            | 488,000           | 150,000           | 638,000 |

#### **SOURCE OF FINANCE**

Enterpreneur's Contribution 76%