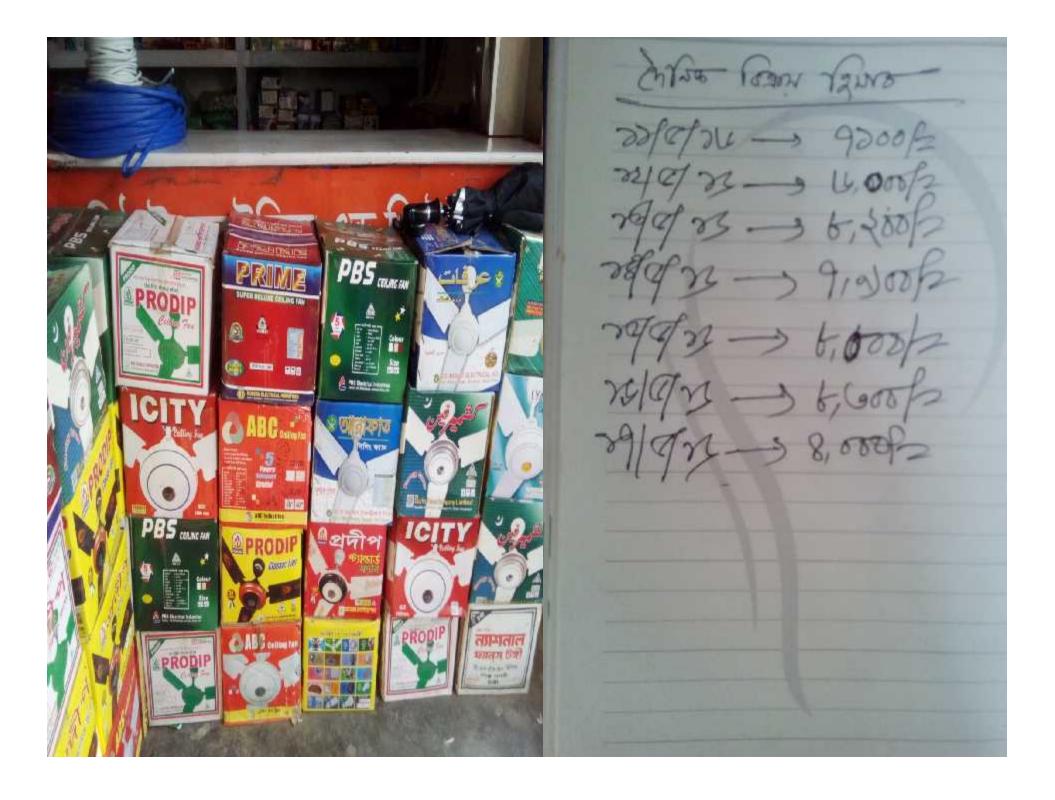

#### PROPOSED NOBIN UDYOKTA BUSINESS INFO

| Business Name                                                | : | Pintu Telecom.                                                                       |
|--------------------------------------------------------------|---|--------------------------------------------------------------------------------------|
| Address/ Location                                            | : | Boner Para Bazzer, Saghata, Gaibandha.                                               |
| Total Investment in BDT                                      | : | Tk. 638,000.                                                                         |
| Financing                                                    | : | Self Tk 488,000 (from existing business) Required Investment Tk. 150,000 (as equity) |
| Present salary/drawings from business                        | : | BDT 10,000 (Ten thousand)                                                            |
| Proposed Salary                                              | : | BDT 11,000 (Eleven thousand)                                                         |
| Proposed Business<br>Implementation Plan                     |   |                                                                                      |
| (i) % of present gross profit margin                         | : | On product 20% bKash & Flexi Load 100%.                                              |
| (ii) Estimated % of proposed gross profit margin             | : | On product 20% bKash & Flexi Load 100%.                                              |
| (iii) In future risk mgt. plan<br>(from fire, disaster etc.) | : |                                                                                      |

#### PRESENT & PROPOSED INVESTMENT BREAKDOWN

| Particulars                                                                                | Existing                                                                                   |                   | Total             |         |
|--------------------------------------------------------------------------------------------|--------------------------------------------------------------------------------------------|-------------------|-------------------|---------|
| Existing                                                                                   | Proposed                                                                                   | Business<br>(BDT) | Proposed<br>(BDT) | (BDT)   |
| Investment in products (Such as Television, fan, mobile, table lamp, electrical item etc.) | Investment in products (Such as Television, fan, mobile, table lamp, electrical item etc.) | 159,000           | 150,000           | 309,000 |
| bKash                                                                                      |                                                                                            | 50,000            |                   | 50,000  |
| Flexi Load                                                                                 |                                                                                            | 12,000            |                   | 12,000  |
| Investment in Equipment & Tools ( Such as Fan, Light, etc.)                                |                                                                                            | 2,000             |                   | 2,000   |
| Cash in Hand                                                                               |                                                                                            | 13,000            |                   | 13,000  |
| Advance for Shop                                                                           | 230,000                                                                                    |                   | 230,000           |         |
| Debtors (Since March/April/May, 2016 to                                                    | 33,000                                                                                     | _                 | 33,000            |         |
| Creditors (Since March/April/May, 2016                                                     | (45,000)                                                                                   | _                 | (45,000)          |         |
| Investment in Decoration (Furniture, fixture and fittings)                                 |                                                                                            | 34,000            |                   | 34,000  |
| Total Capital                                                                              |                                                                                            | 488,000           | 150,000           | 638,000 |