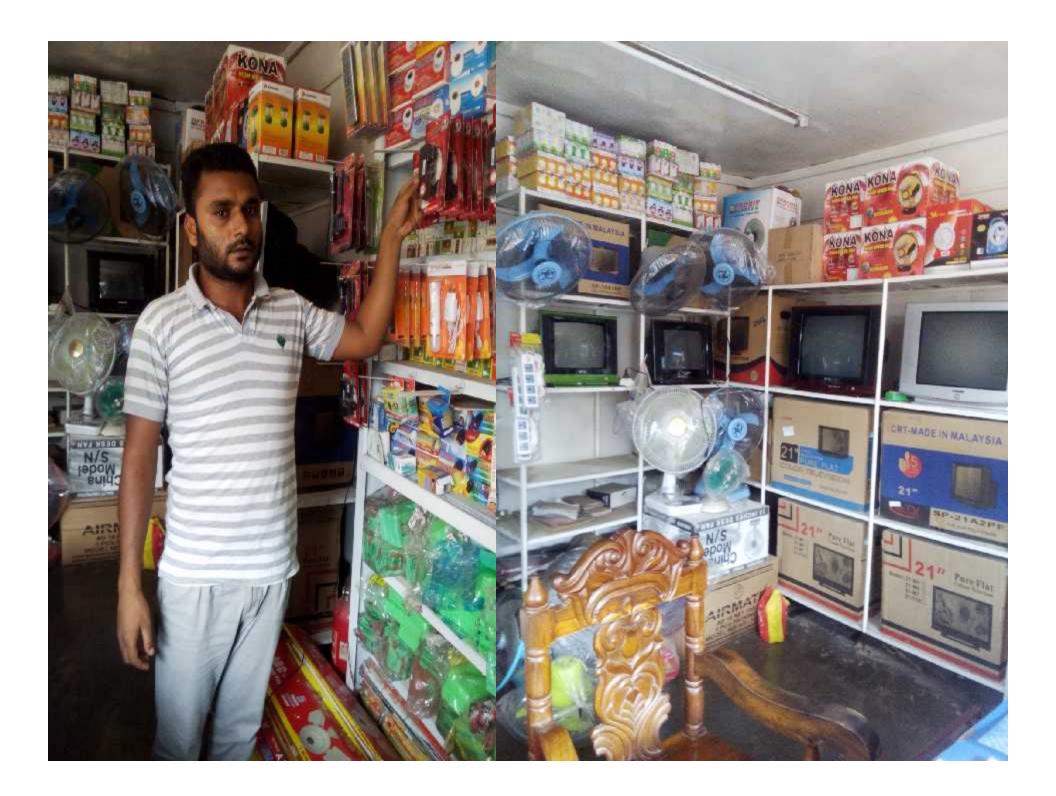

#### PROPOSED NOBIN UDYOKTA BUSINESS INFO

| Business Name                                                | : | Pintu Telecom.                                                                       |
|--------------------------------------------------------------|---|--------------------------------------------------------------------------------------|
| Address/ Location                                            | : | Boner Para Bazzer, Saghata, Gaibandha.                                               |
| Total Investment in BDT                                      | : | Tk. 638,000.                                                                         |
| Financing                                                    | : | Self Tk 488,000 (from existing business) Required Investment Tk. 150,000 (as equity) |
| Present salary/drawings from business                        | : | BDT 10,000 (Ten thousand)                                                            |
| Proposed Salary                                              | : | BDT 11,000 (Eleven thousand)                                                         |
| Proposed Business<br>Implementation Plan                     |   |                                                                                      |
| (i) % of present gross profit margin                         | : | On product 20% bKash & Flexi Load 100%.                                              |
| (ii) Estimated % of proposed gross profit margin             | : | On product 20% bKash & Flexi Load 100%.                                              |
| (iii) In future risk mgt. plan<br>(from fire, disaster etc.) | : |                                                                                      |

#### PRESENT & PROPOSED INVESTMENT BREAKDOWN

| Particulars                                                                                | Existing                                                                                   |                   | Total             |         |
|--------------------------------------------------------------------------------------------|--------------------------------------------------------------------------------------------|-------------------|-------------------|---------|
| Existing                                                                                   | Proposed                                                                                   | Business<br>(BDT) | Proposed<br>(BDT) | (BDT)   |
| Investment in products (Such as Television, fan, mobile, table lamp, electrical item etc.) | Investment in products (Such as Television, fan, mobile, table lamp, electrical item etc.) | 159,000           | 150,000           | 309,000 |
| bKash                                                                                      |                                                                                            | 50,000            |                   | 50,000  |
| Flexi Load                                                                                 |                                                                                            | 12,000            |                   | 12,000  |
| Investment in Equipment & Tools ( Such as Fan, Light, etc.)                                |                                                                                            | 2,000             |                   | 2,000   |
| Cash in Hand                                                                               |                                                                                            | 13,000            |                   | 13,000  |
| Advance for Shop                                                                           | 230,000                                                                                    |                   | 230,000           |         |
| Debtors (Since March/April/May, 2016 to                                                    | 33,000                                                                                     | _                 | 33,000            |         |
| Creditors (Since March/April/May, 2016                                                     | (45,000)                                                                                   | _                 | (45,000)          |         |
| Investment in Decoration (Furniture, fixture and fittings)                                 |                                                                                            | 34,000            |                   | 34,000  |
| Total Capital                                                                              |                                                                                            | 488,000           | 150,000           | 638,000 |