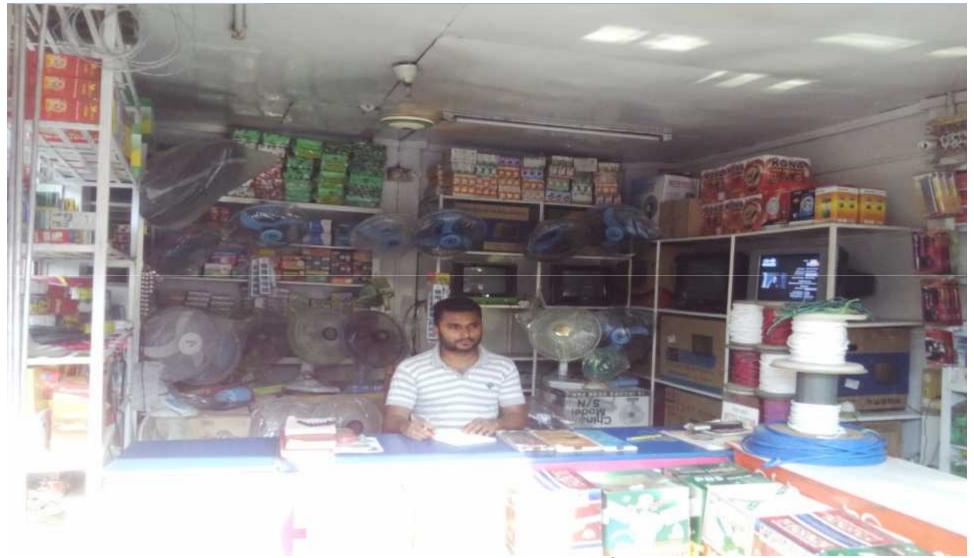

#### PROPOSED NOBIN UDYOKTA BUSINESS INFO

| Business Name                                                | : | Pintu Telecom.                                                                       |
|--------------------------------------------------------------|---|--------------------------------------------------------------------------------------|
| Address/ Location                                            | : | Boner Para Bazzer, Saghata, Gaibandha.                                               |
| Total Investment in BDT                                      | : | Tk. 638,000.                                                                         |
| Financing                                                    | : | Self Tk 488,000 (from existing business) Required Investment Tk. 150,000 (as equity) |
| Present salary/drawings from business                        | : | BDT 10,000 (Ten thousand)                                                            |
| Proposed Salary                                              | : | BDT 11,000 (Eleven thousand)                                                         |
| Proposed Business<br>Implementation Plan                     |   |                                                                                      |
| (i) % of present gross profit margin                         | : | On product 20% bKash & Flexi Load 100%.                                              |
| (ii) Estimated % of proposed gross profit margin             | : | On product 20% bKash & Flexi Load 100%.                                              |
| (iii) In future risk mgt. plan<br>(from fire, disaster etc.) | : |                                                                                      |

#### PRESENT & PROPOSED INVESTMENT BREAKDOWN

| Particulars                                                                                | Existing                                                                                   |                   | Total             |         |
|--------------------------------------------------------------------------------------------|--------------------------------------------------------------------------------------------|-------------------|-------------------|---------|
| Existing                                                                                   | Proposed                                                                                   | Business<br>(BDT) | Proposed<br>(BDT) | (BDT)   |
| Investment in products (Such as Television, fan, mobile, table lamp, electrical item etc.) | Investment in products (Such as Television, fan, mobile, table lamp, electrical item etc.) | 159,000           | 150,000           | 309,000 |
| bKash                                                                                      |                                                                                            | 50,000            |                   | 50,000  |
| Flexi Load                                                                                 |                                                                                            | 12,000            |                   | 12,000  |
| Investment in Equipment & Tools ( Such as Fan, Light, etc.)                                |                                                                                            | 2,000             |                   | 2,000   |
| Cash in Hand                                                                               |                                                                                            | 13,000            |                   | 13,000  |
| Advance for Shop                                                                           | 230,000                                                                                    |                   | 230,000           |         |
| Debtors (Since March/April/May, 2016 to                                                    | 33,000                                                                                     | _                 | 33,000            |         |
| Creditors (Since March/April/May, 2016                                                     | (45,000)                                                                                   | _                 | (45,000)          |         |
| Investment in Decoration (Furniture, fixture and fittings)                                 |                                                                                            | 34,000            |                   | 34,000  |
| Total Capital                                                                              |                                                                                            | 488,000           | 150,000           | 638,000 |