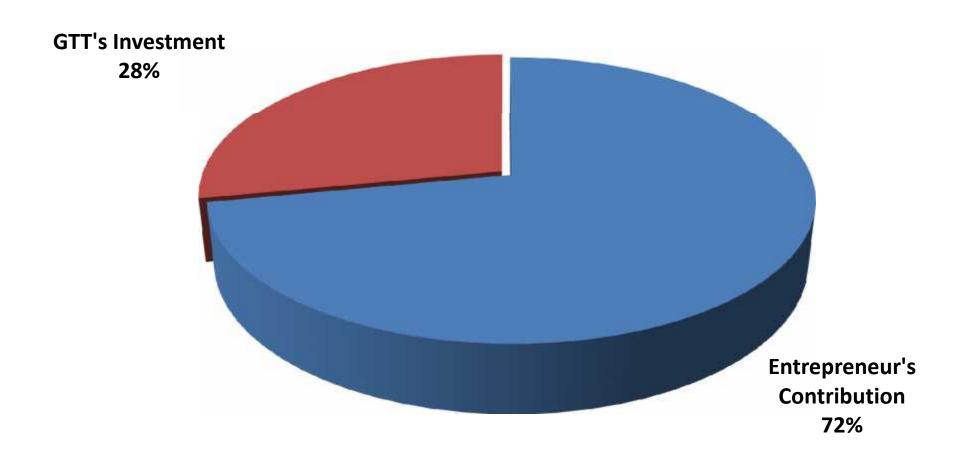

## **SOURCE OF FINANCE**

- Entrepreneur's Contribution 257,000
- GTT's Investment 100,000
- Total Capital 357,000