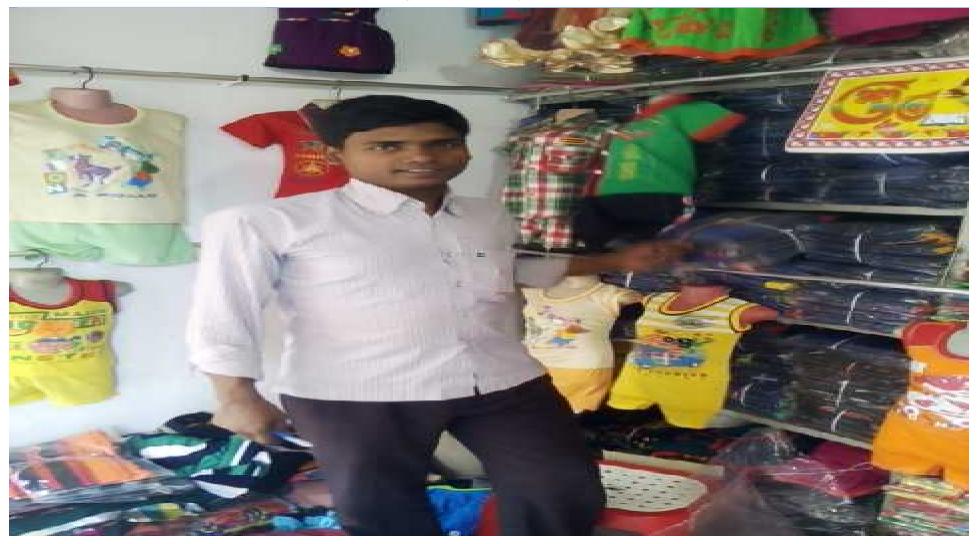

### PROPOSED NOBIN UDYOKTA BUSINESS INFO

| Business Name                                                | : | Khatijatul kobra Garments                                                            |
|--------------------------------------------------------------|---|--------------------------------------------------------------------------------------|
| Address/ Location                                            | : | Boner Para Bazzer, Saghata, Gaibandha.                                               |
| Total Investment in BDT                                      | : | Tk. 357,000                                                                          |
| Financing                                                    | : | Self Tk 257,000 (from existing business) Required Investment Tk. 100,000 (as equity) |
| Present salary/drawings from business                        | : | BDT 9,000 (Nine thousand)                                                            |
| Proposed Salary                                              | : | BDT 10,000 (Ten thousand)                                                            |
| Proposed Business Implementation Plan                        |   |                                                                                      |
| (i) % of present gross profit margin                         | : | On garments product 20%.                                                             |
| (ii) Estimated % of proposed gross profit margin             | : | On garments product 20%.                                                             |
| (iii) In future risk mgt. plan<br>(from fire, disaster etc.) | : |                                                                                      |