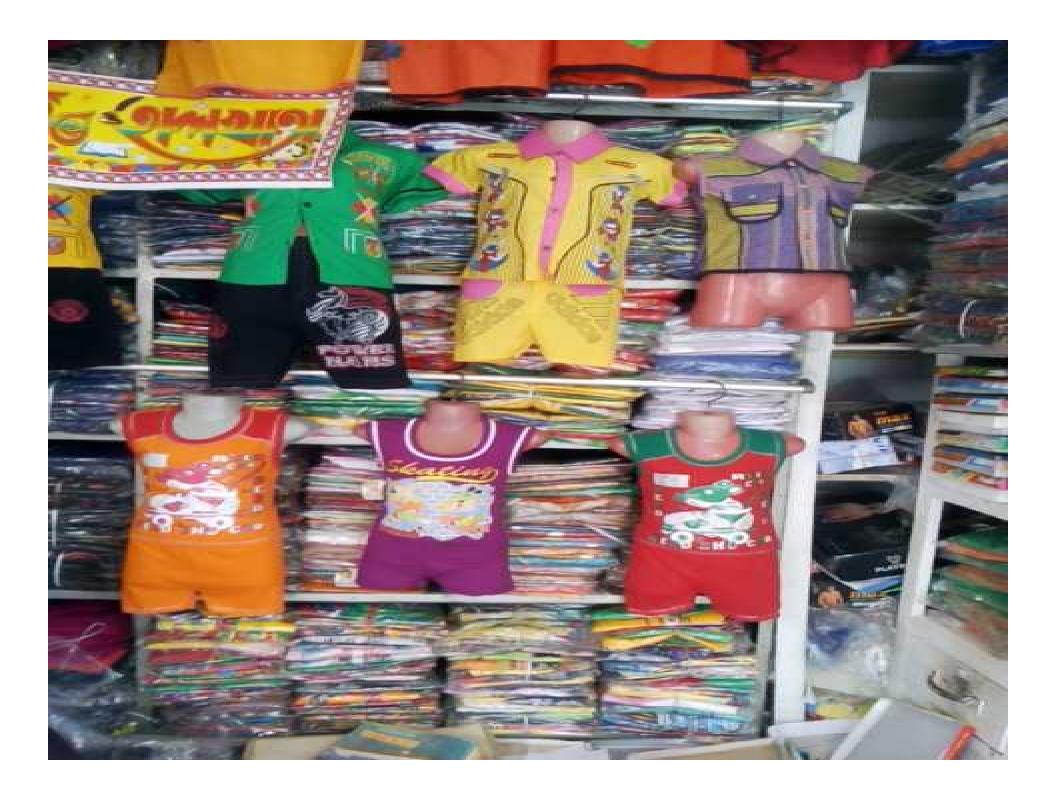

### PROPOSED NOBIN UDYOKTA BUSINESS INFO

| Business Name                                                | : | Khatijatul kobra Garments                                                            |
|--------------------------------------------------------------|---|--------------------------------------------------------------------------------------|
| Address/ Location                                            | : | Boner Para Bazzer, Saghata, Gaibandha.                                               |
| Total Investment in BDT                                      | : | Tk. 357,000                                                                          |
| Financing                                                    | : | Self Tk 257,000 (from existing business) Required Investment Tk. 100,000 (as equity) |
| Present salary/drawings from business                        | : | BDT 9,000 (Nine thousand)                                                            |
| Proposed Salary                                              | : | BDT 10,000 (Ten thousand)                                                            |
| Proposed Business Implementation Plan                        |   |                                                                                      |
| (i) % of present gross profit margin                         | : | On garments product 20%.                                                             |
| (ii) Estimated % of proposed gross profit margin             | : | On garments product 20%.                                                             |
| (iii) In future risk mgt. plan<br>(from fire, disaster etc.) | : |                                                                                      |