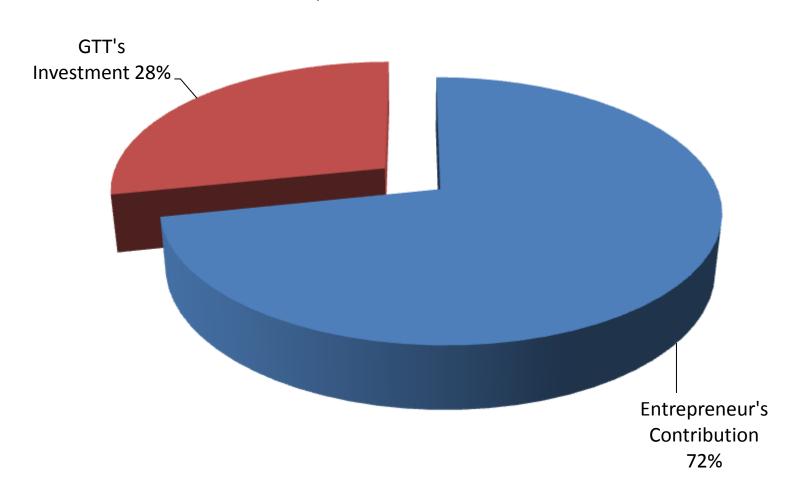

#### **Investment Breakdown & Source of Finance**

| investment breakdown & Source of Finance                                         |                                                                                  |          |          |          |  |  |
|----------------------------------------------------------------------------------|----------------------------------------------------------------------------------|----------|----------|----------|--|--|
| Particulars                                                                      |                                                                                  |          | Proposed | Total    |  |  |
| Existing                                                                         | Proposed                                                                         | (BDT)    | (BDT)    | (BDT)    |  |  |
| Investment in products (Satter, ok plus, provitafeed, tsp, naitu, akshion, etc.) | Investment in products (Satter, ok plus, provitafeed, tsp, naitu, akshion, etc.) |          |          |          |  |  |
|                                                                                  |                                                                                  | 526,000  | 200,000  | 726,000  |  |  |
| Investment in Machineries                                                        | 1,020                                                                            |          | 1,020    |          |  |  |
| Cash in hand                                                                     |                                                                                  | 3,520    |          | 3,520    |  |  |
| Debtors (Since February, 2016 to at pres                                         | ent)                                                                             | 35,500   |          | 35,500   |  |  |
| Creditors (Since February, 2016 to at present)                                   |                                                                                  | (49,120) |          | (49,120) |  |  |
| Decoration (fixture and fittings)                                                |                                                                                  | 9,200    |          | 9,200    |  |  |
| GB Loan outstanding                                                              |                                                                                  | (19,120) |          | (19,120) |  |  |
| Total (                                                                          | Capital                                                                          | 507,000  | 200,000  | 707,000  |  |  |

### SOURCE OF FINANCE

- Entrepreneur's Contribution BDT 507000
- GTT's Investment BDT 200,000
- Total Capital BDT 707000