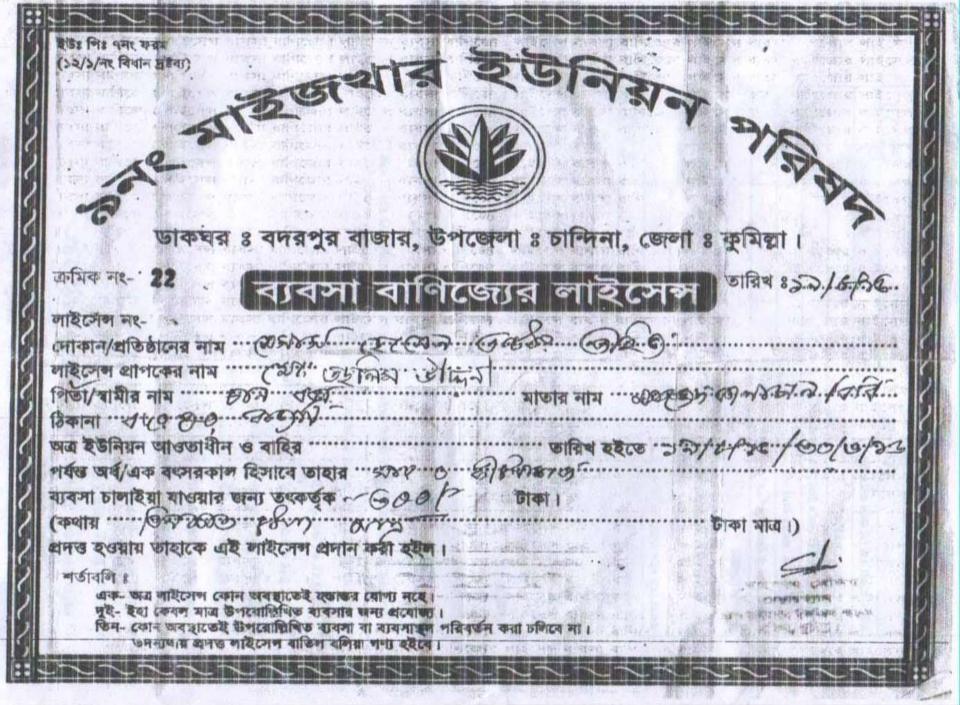

### PROPOSED NOBIN UDYOKTA BUSINESS INFO

| Business Name                                                | : | M/S Hossain Enterprise                                                               |
|--------------------------------------------------------------|---|--------------------------------------------------------------------------------------|
| Address/ Location                                            | : | Badarpur bazar, comilla                                                              |
| Total Investment in BDT                                      | : | Tk. 707,000                                                                          |
| Financing                                                    | : | Self Tk. 507000 (from existing business) Required Investment Tk. 200,000 (as equity) |
| Present salary/drawings from business                        | : | BDT 6,500 (six thousand five hundred)                                                |
| Proposed Salary                                              | = | BDT 8,000 (Eight thousand )                                                          |
| Proposed Business<br>Implementation Plan                     |   |                                                                                      |
| (i) % of present gross profit margin                         | : | On Products 15%                                                                      |
| (ii) Estimated % of proposed gross profit margin             | : | On Products 15%                                                                      |
| (iii) In future risk mgt. plan<br>(from fire, disaster etc.) |   |                                                                                      |

## SWOT ANALYSIS

| STRENGTH                                                                                                                                                                                                                                                                                                                 | WEAKNESS                                 |
|--------------------------------------------------------------------------------------------------------------------------------------------------------------------------------------------------------------------------------------------------------------------------------------------------------------------------|------------------------------------------|
| <ul> <li>□ Present employment:     Self: 01 Family: 01     Others (beyond family): 0     Future employment: 0</li> <li>□ Trade License in his own name;</li> <li>□ Quality of service;</li> <li>□ Good reputation;;</li> <li>□ He has on hand training;</li> <li>□ Skilled and working experience : 08 years.</li> </ul> | ☐ Can not supply goods as per demand.    |
| <ul> <li>OPPORTUNITIES</li> <li>□ Location of Shop;</li> <li>□ Have some fixed customers;</li> <li>□ Increasing demand;</li> <li>□ The Capital of the entrepreneur will be BDT 20,81,306 after 3 years excluding payback of investor's money.</li> </ul>                                                                 | THREATS ☐ Increase of local competitors; |