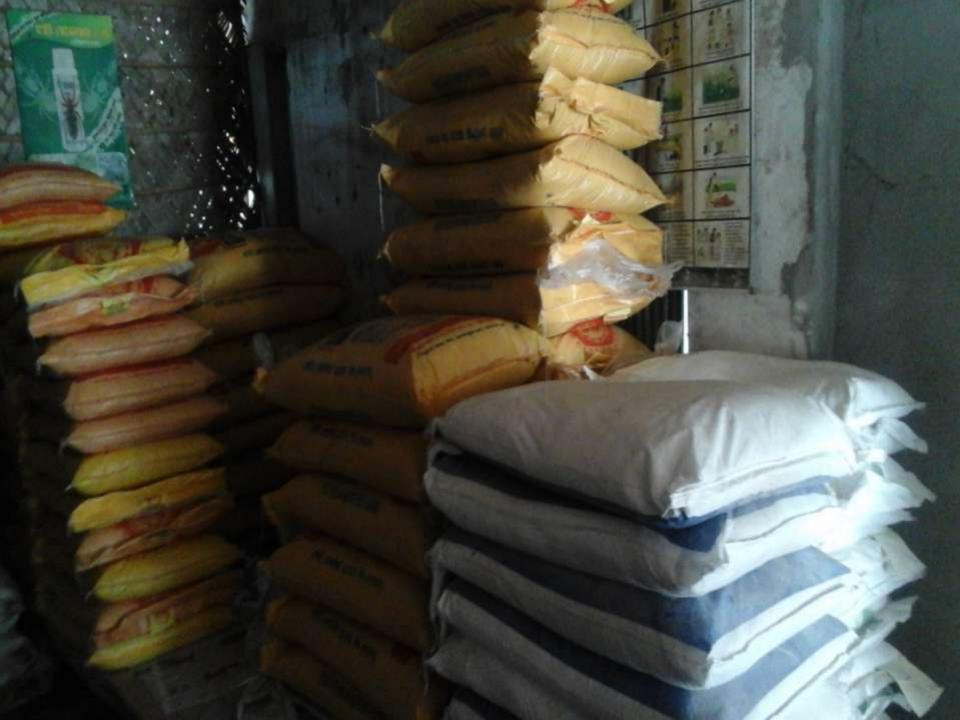

#### **Investment Breakdown & Source of Finance**

| investment breakdown & Source of Finance                                         |                                                                                  |          |          |          |  |  |
|----------------------------------------------------------------------------------|----------------------------------------------------------------------------------|----------|----------|----------|--|--|
| Particulars                                                                      |                                                                                  |          | Proposed | Total    |  |  |
| Existing                                                                         | Proposed                                                                         | (BDT)    | (BDT)    | (BDT)    |  |  |
| Investment in products (Satter, ok plus, provitafeed, tsp, naitu, akshion, etc.) | Investment in products (Satter, ok plus, provitafeed, tsp, naitu, akshion, etc.) |          |          |          |  |  |
|                                                                                  |                                                                                  | 526,000  | 200,000  | 726,000  |  |  |
| Investment in Machineries                                                        | 1,020                                                                            |          | 1,020    |          |  |  |
| Cash in hand                                                                     |                                                                                  | 3,520    |          | 3,520    |  |  |
| Debtors (Since February, 2016 to at pres                                         | ent)                                                                             | 35,500   |          | 35,500   |  |  |
| Creditors (Since February, 2016 to at present)                                   |                                                                                  | (49,120) |          | (49,120) |  |  |
| Decoration (fixture and fittings)                                                |                                                                                  | 9,200    |          | 9,200    |  |  |
| GB Loan outstanding                                                              |                                                                                  | (19,120) |          | (19,120) |  |  |
| Total (                                                                          | Capital                                                                          | 507,000  | 200,000  | 707,000  |  |  |