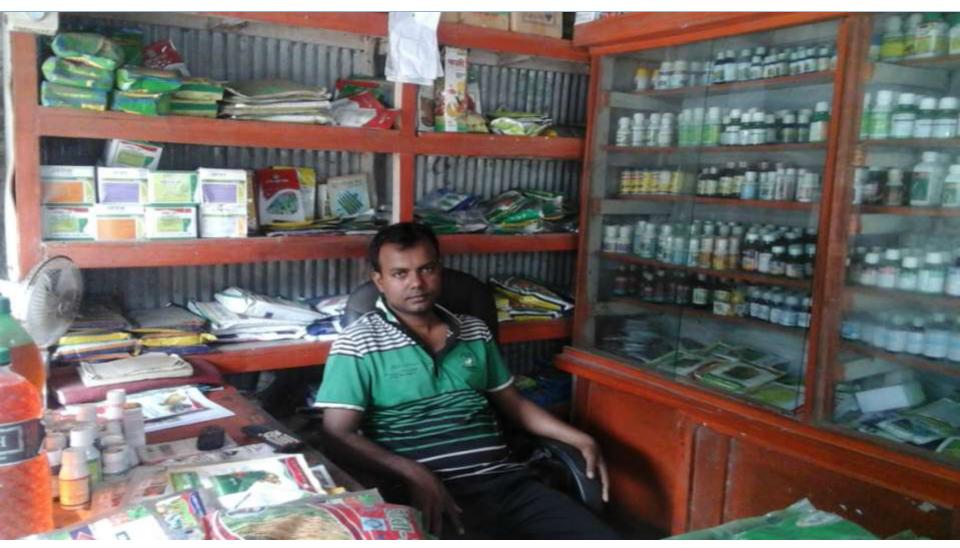

### PROPOSED NOBIN UDYOKTA BUSINESS INFO

| Business Name                                                | : | M/S Hossain Enterprise                                                               |
|--------------------------------------------------------------|---|--------------------------------------------------------------------------------------|
| Address/ Location                                            | : | Badarpur bazar, comilla                                                              |
| Total Investment in BDT                                      | : | Tk. 707,000                                                                          |
| Financing                                                    | : | Self Tk. 507000 (from existing business) Required Investment Tk. 200,000 (as equity) |
| Present salary/drawings from business                        | : | BDT 6,500 (six thousand five hundred)                                                |
| Proposed Salary                                              | = | BDT 8,000 (Eight thousand )                                                          |
| Proposed Business<br>Implementation Plan                     |   |                                                                                      |
| (i) % of present gross profit margin                         | : | On Products 15%                                                                      |
| (ii) Estimated % of proposed gross profit margin             | : | On Products 15%                                                                      |
| (iii) In future risk mgt. plan<br>(from fire, disaster etc.) |   |                                                                                      |

#### PRESENT & PROPOSED INVESTMENT BREAKDOWN

| <b>Entrepreneur Name: Md Toslim Uddin</b> |  |
|-------------------------------------------|--|
|-------------------------------------------|--|

**Business Name: M/S Hossain Enterprise** 