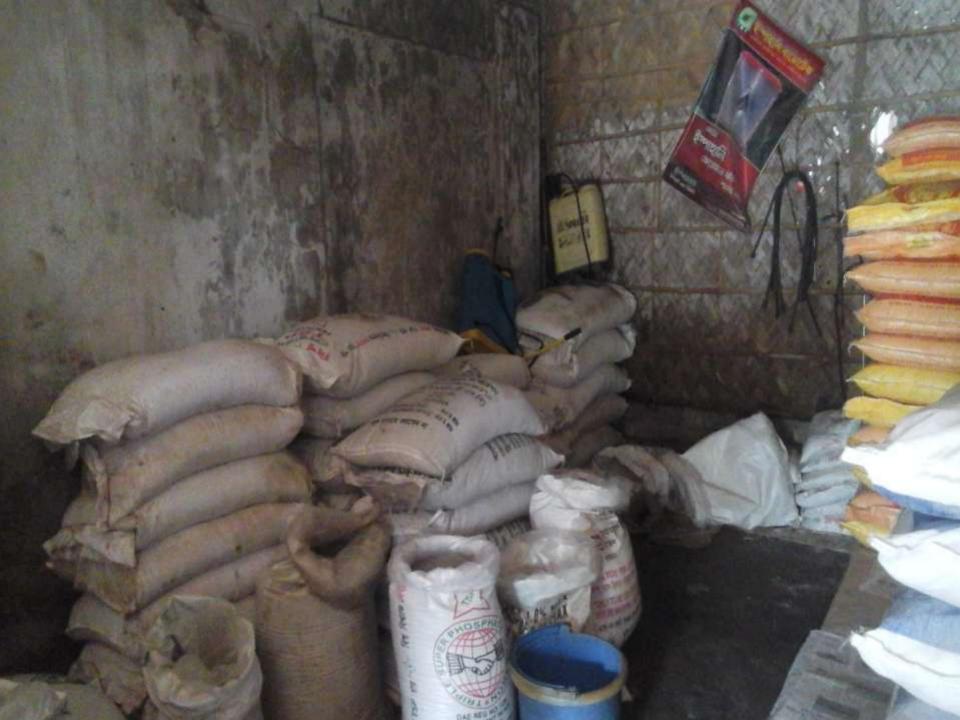

#### **Investment Breakdown & Source of Finance**

| investment breakdown & Source of Finance                                         |                                                                                  |          |          |          |  |  |
|----------------------------------------------------------------------------------|----------------------------------------------------------------------------------|----------|----------|----------|--|--|
| Particulars                                                                      |                                                                                  |          | Proposed | Total    |  |  |
| Existing                                                                         | Proposed                                                                         | (BDT)    | (BDT)    | (BDT)    |  |  |
| Investment in products (Satter, ok plus, provitafeed, tsp, naitu, akshion, etc.) | Investment in products (Satter, ok plus, provitafeed, tsp, naitu, akshion, etc.) |          |          |          |  |  |
|                                                                                  |                                                                                  | 526,000  | 200,000  | 726,000  |  |  |
| Investment in Machineries                                                        | 1,020                                                                            |          | 1,020    |          |  |  |
| Cash in hand                                                                     |                                                                                  | 3,520    |          | 3,520    |  |  |
| Debtors (Since February, 2016 to at pres                                         | ent)                                                                             | 35,500   |          | 35,500   |  |  |
| Creditors (Since February, 2016 to at present)                                   |                                                                                  | (49,120) |          | (49,120) |  |  |
| Decoration (fixture and fittings)                                                |                                                                                  | 9,200    |          | 9,200    |  |  |
| GB Loan outstanding                                                              |                                                                                  | (19,120) |          | (19,120) |  |  |
| Total (                                                                          | Capital                                                                          | 507,000  | 200,000  | 707,000  |  |  |