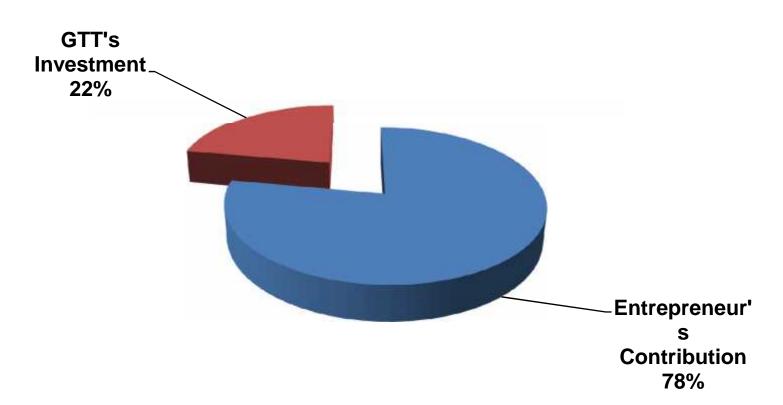

## **SOURCE OF FINANCE**

- Entrepreneur's Contribution BDT 118,000
- GTT's Investment BDT 50,000
- Total Capital BDT 168,000