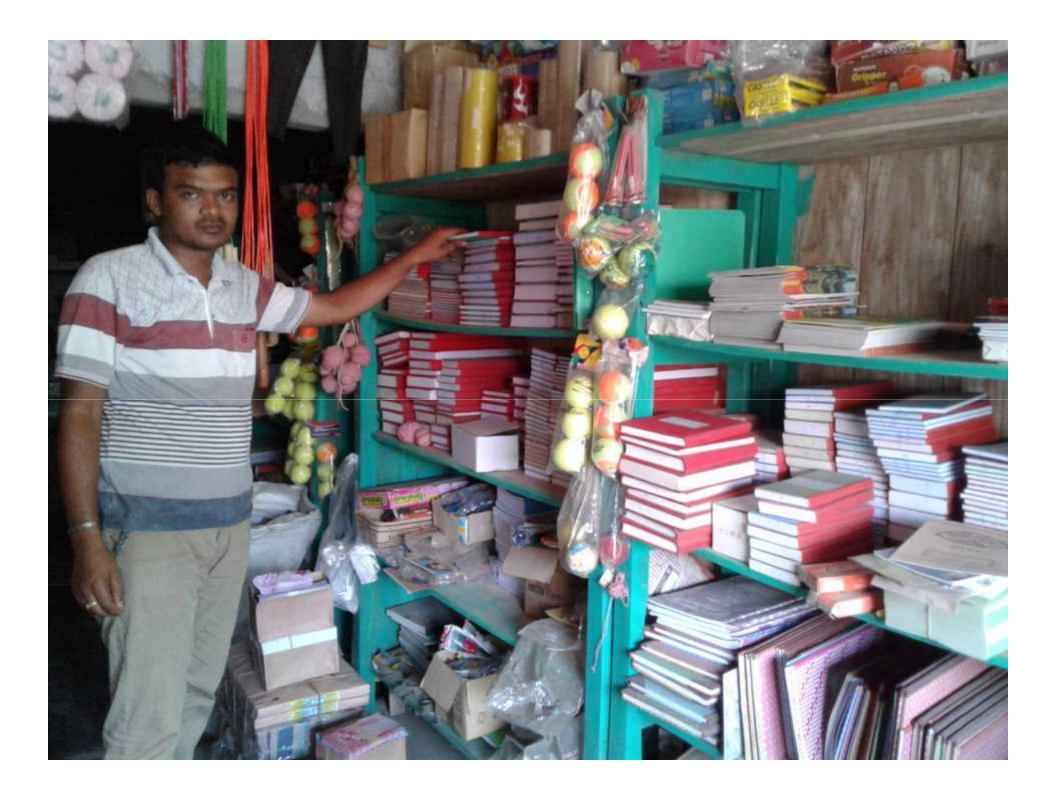

#### PROPOSED NOBIN UDYOKTA BUSINESS INFO

| Business Name                                                                                                                        | : | Sagor Library                                                                        |
|--------------------------------------------------------------------------------------------------------------------------------------|---|--------------------------------------------------------------------------------------|
| Address/ Location                                                                                                                    | : | Bonarpara Bazar, Saghata, Gaibandha.                                                 |
| Total Investment in BDT                                                                                                              | : | Tk. 677,000                                                                          |
| Financing                                                                                                                            | : | Self Tk. 527,000 (from existing business) Required Investment Tk.150,000 (as equity) |
| Present salary/drawings from business                                                                                                | : | BDT 8,000 (Eight thousand)                                                           |
| Proposed Salary                                                                                                                      | : | BDT 10,000 (Ten thousand)                                                            |
| Proposed Business Implementation Plan (i) % of present gross profit margin                                                           | : | On an average 25%                                                                    |
| <ul><li>(ii) Estimated % of proposed gross profit margin</li><li>(iii) In future risk mgt. plan (from fire, disaster etc.)</li></ul> | : | On an average 25% & Photocopy 50%                                                    |

#### PRESENT & PROPOSED INVESTMENT BREAKDOWN

| Particu                                                                      | Existing<br>Business                                                         | Proposed | Total<br>(BDT) |         |
|------------------------------------------------------------------------------|------------------------------------------------------------------------------|----------|----------------|---------|
| Existing                                                                     |                                                                              |          |                |         |
| Investment in products (different types of Books item, Stationary item etc.) | Investment in products (different types of Books item, Stationary item etc.) | 231,280  | 30,000         | 261,280 |
| ,                                                                            | Investment in Machineries & Equipment (Photocopy Machine etc.)               | 2,500    | 120,000        | 122,500 |
| Cash in hand                                                                 | 4,370                                                                        | -        | 4,370          |         |
| Debtors (Since February, 2016                                                | 31,450                                                                       | -        | 31,450         |         |
| Decoration (fixture and fittings)                                            | 27,400                                                                       | -        | 27,400         |         |
| Advance for Shop                                                             | 230,000                                                                      | -        | 230,000        |         |
| Total Ca                                                                     | 527,000                                                                      | 150,000  | 677,000        |         |