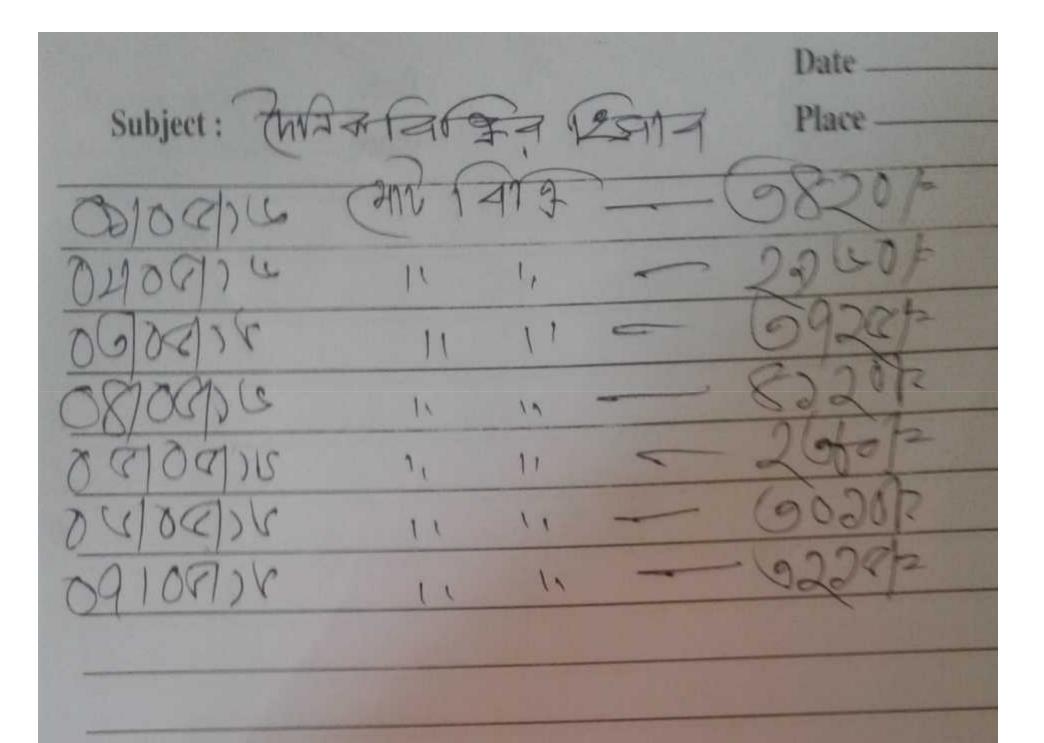

#### সহজ ঋণের পাশ বই

| নাম              | নবিচ্চ               | - (                                     | ************************* |  |
|------------------|----------------------|-----------------------------------------|---------------------------|--|
| ঋণী নং ''''      | 22802                |                                         | ***********************   |  |
| গ্রহপ নং ·····   | 00                   | ***********                             |                           |  |
| কেন্দ্ৰ নং ····· | 89181                |                                         |                           |  |
| কেন্দ্রের নাম '  | - निकार्य M          | 01%                                     | 层:4:                      |  |
| বই ইস্যুর তা     | तिथ 28/1-A8          |                                         |                           |  |
| শাখা ব্যবস্থাপ   | শকের স্বাক্ষর ······ | *************************************** | Just                      |  |