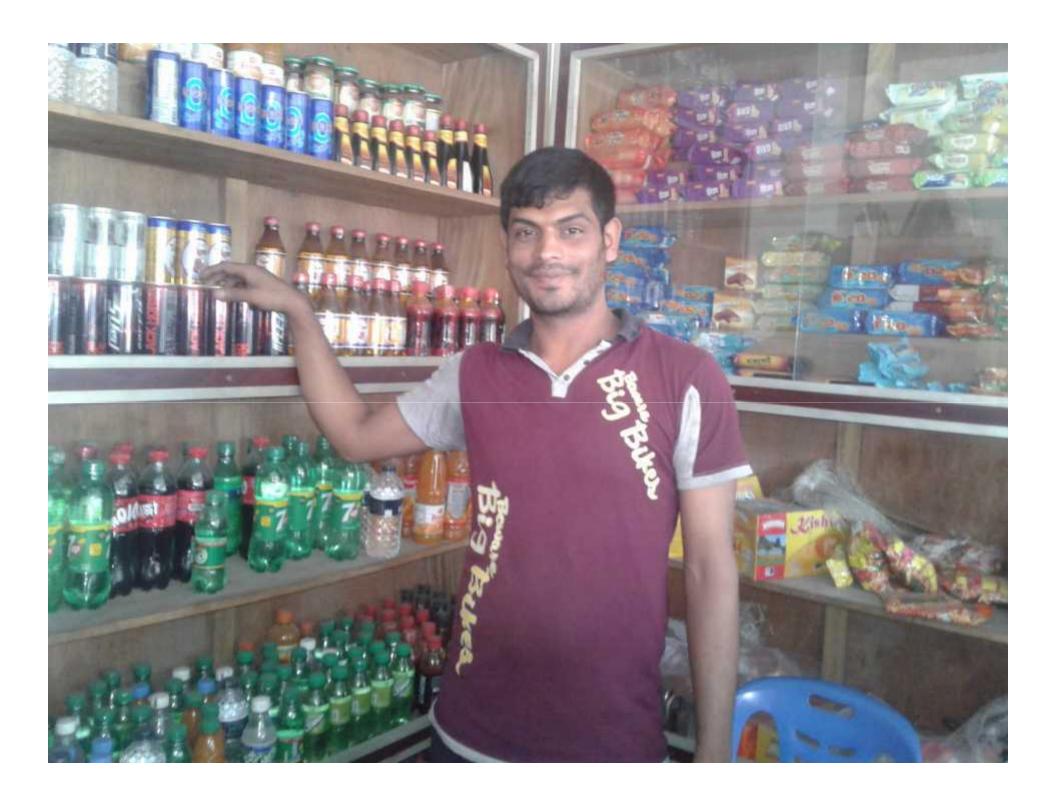

## INFO ON EXISTING BUSINESS OPERATIONS

| Doublesdans                                            | EB (BDT) |         |         |  |
|--------------------------------------------------------|----------|---------|---------|--|
| Particulars                                            | Daily    | Monthly | Yearly  |  |
| Sales income from products                             | 2,500    | 70,000  | 840,000 |  |
| Less: Cost of sales of products (Product Purchase) (B) | 2,000    | 56,000  | 672,000 |  |
| Gross Profit (C) [C=(A-B)]                             | 500      | 14,000  | 168,000 |  |
| Less: Operating Cost:                                  |          | ,       | ·       |  |
| Electricity bill                                       |          | 800     | 9,600   |  |
| Generator bill                                         |          | 300     | 3,600   |  |
| Night Guard bill                                       |          | 100     | 1,200   |  |
| Shop rent                                              |          | 1,000   | 12,000  |  |
| Mobile bill                                            |          | 200     | 2,400   |  |
| Conveyance bill                                        |          | 500     | 6,000   |  |
| Provision of bad debt                                  |          | 18      | 214     |  |
| Present Salary (Family & Self)                         |          | 8,000   | 96,000  |  |
| Present Salary (Assistant-01-brother-cousin)           |          | 1,000   | 12,000  |  |
| Other Cost (stationary & Entertainment etc.)           |          | 200     | 2,400   |  |
| Non Cash Item:                                         |          |         | ,       |  |
| Depreciation Expenses                                  |          | 571     | 6,850   |  |
| Total Operating Cost (D)                               |          | 12,689  | 152,264 |  |
| Net Profit (C-D):                                      |          | 1,311   | 15,736  |  |

#### PRESENT & PROPOSED INVESTMENT BREAKDOWN

| Parti                                                                 | Existing<br>Business<br>(BDT)                                    | Proposed<br>(BDT) | Total<br>(BDT) |         |
|-----------------------------------------------------------------------|------------------------------------------------------------------|-------------------|----------------|---------|
| Existing                                                              | Proposed                                                         |                   |                |         |
| Investment in products (confectionary item, soft drinks etc.)         | Investment in products (Confectionary item and Soft drinks etc.) | 82,029            | 45,000         | 127,029 |
| Investment in Machineries & Equipment (Refrigerator, fan, light etc.) | Investment in Machineries & Equipment (Deep Refrigerator etc.)   | 27,000            | 35,000         | 62,000  |
| Cash in hand                                                          | •                                                                | 3,551             | -              | 3,551   |
| Debtors (Since October, 2015 to                                       | 21,420                                                           | -                 | 21,420         |         |
| Advance for Shop                                                      | 90,000                                                           | -                 | 90,000         |         |
| Decoration (Fixture & Fittings)                                       | 28,000                                                           | -                 | 28,000         |         |
| Total Capital                                                         |                                                                  | 252,000           | 80,000         | 332,000 |