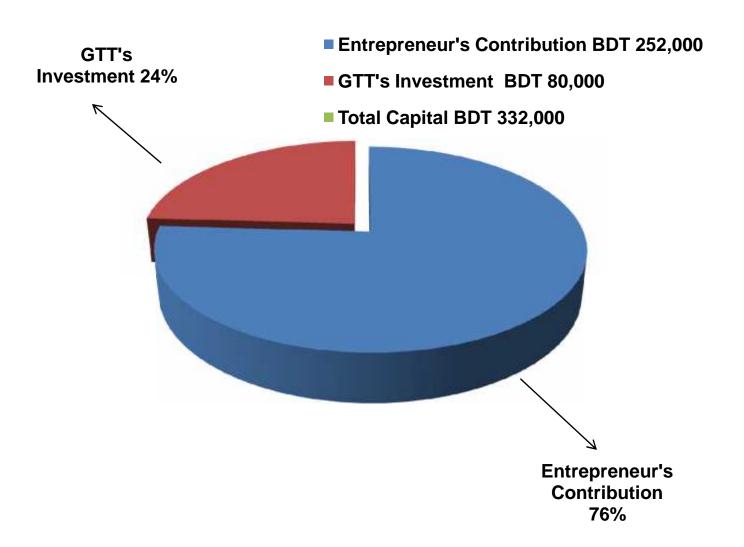

#### PROPOSED NOBIN UDYOKTA BUSINESS INFO

| Business Name                                                                                                                                                                            | : | Jidan Confectionary                                                                 |
|------------------------------------------------------------------------------------------------------------------------------------------------------------------------------------------|---|-------------------------------------------------------------------------------------|
| Address/ Location                                                                                                                                                                        | : | Bonarpara Bazar, Saghata, Gaibandha.                                                |
| Total Investment in BDT                                                                                                                                                                  | : | Tk. 332,000                                                                         |
| Financing                                                                                                                                                                                | : | Self Tk.252,000 (from existing business) Required Investment Tk. 80,000 (as equity) |
| Present salary/drawings from business                                                                                                                                                    | : | BDT 8,000 (Eight thousand)                                                          |
| Proposed Salary                                                                                                                                                                          | : | BDT 8,000 (Eight thousand)                                                          |
| Proposed Business Implementation Plan  (i) % of present gross profit margin  (ii) Estimated % of proposed gross profit margin  (iii) In future risk mgt. plan (from fire, disaster etc.) | : | On products 20% On products 20%                                                     |

#### PRESENT & PROPOSED INVESTMENT BREAKDOWN

| Parti                                                                 | Existing<br>Business<br>(BDT)                                    | Proposed<br>(BDT) | Total<br>(BDT) |         |
|-----------------------------------------------------------------------|------------------------------------------------------------------|-------------------|----------------|---------|
| Existing                                                              | Proposed                                                         |                   |                |         |
| Investment in products (confectionary item, soft drinks etc.)         | Investment in products (Confectionary item and Soft drinks etc.) | 82,029            | 45,000         | 127,029 |
| Investment in Machineries & Equipment (Refrigerator, fan, light etc.) | Investment in Machineries & Equipment (Deep Refrigerator etc.)   | 27,000            | 35,000         | 62,000  |
| Cash in hand                                                          | •                                                                | 3,551             | -              | 3,551   |
| Debtors (Since October, 2015 to                                       | 21,420                                                           | -                 | 21,420         |         |
| Advance for Shop                                                      | 90,000                                                           | -                 | 90,000         |         |
| Decoration (Fixture & Fittings)                                       | 28,000                                                           | -                 | 28,000         |         |
| Total Capital                                                         |                                                                  | 252,000           | 80,000         | 332,000 |