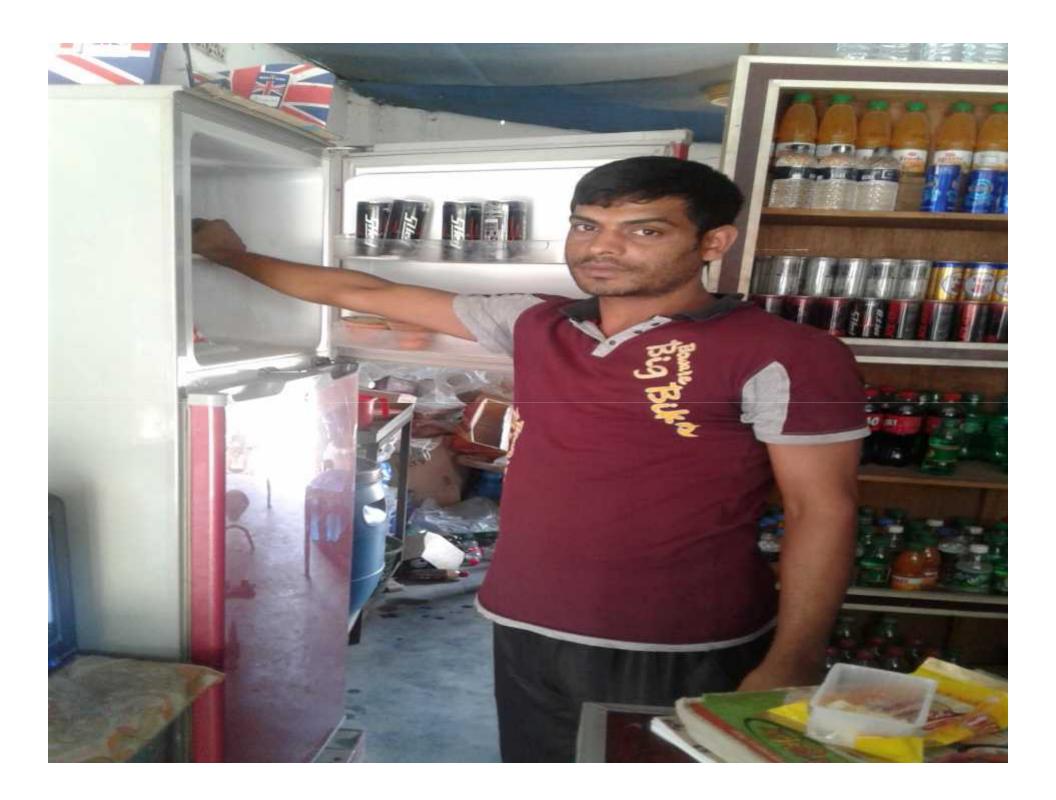

#### PRESENT & PROPOSED INVESTMENT BREAKDOWN

| Parti                                                                 | Existing<br>Business<br>(BDT)                                    | Proposed<br>(BDT) | Total<br>(BDT) |         |
|-----------------------------------------------------------------------|------------------------------------------------------------------|-------------------|----------------|---------|
| Existing                                                              | Proposed                                                         |                   |                |         |
| Investment in products (confectionary item, soft drinks etc.)         | Investment in products (Confectionary item and Soft drinks etc.) | 82,029            | 45,000         | 127,029 |
| Investment in Machineries & Equipment (Refrigerator, fan, light etc.) | Investment in Machineries & Equipment (Deep Refrigerator etc.)   | 27,000            | 35,000         | 62,000  |
| Cash in hand                                                          | •                                                                | 3,551             | -              | 3,551   |
| Debtors (Since October, 2015 to                                       | 21,420                                                           | -                 | 21,420         |         |
| Advance for Shop                                                      | 90,000                                                           | -                 | 90,000         |         |
| Decoration (Fixture & Fittings)                                       | 28,000                                                           | -                 | 28,000         |         |
| Total Capital                                                         |                                                                  | 252,000           | 80,000         | 332,000 |