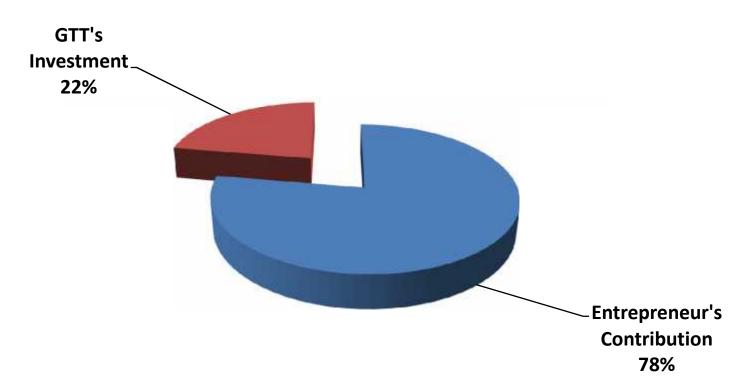

# **SOURCE OF FINANCE**

- Entrepreneur's Contribution BDT 521,000
- GTT's Investment BDT 150,000
- Total Capital BDT 671,000