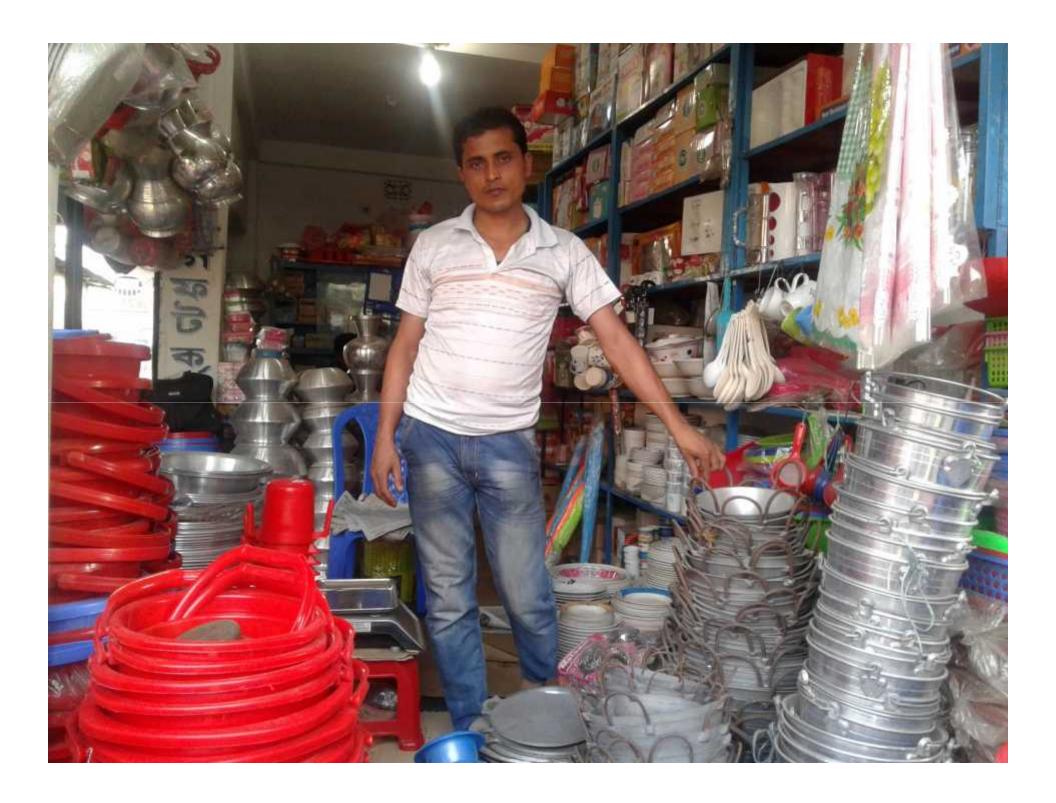

## PROPOSED NOBIN UDYOKTA BUSINESS INFO

| Business Name                                                | : | Ma Gift Corner                                                                       |
|--------------------------------------------------------------|---|--------------------------------------------------------------------------------------|
| Address/ Location                                            | : | Bonarpara Bazar, Saghata, Gaibandha.                                                 |
| Total Investment in BDT                                      | : | Tk. 671,000                                                                          |
| Financing                                                    | : | Self Tk. 521,000 (from existing business) Required Investment Tk.150,000 (as equity) |
| Present salary/drawings from business                        | : | BDT 12,000 (Twelve thousand)                                                         |
| Proposed Salary                                              | : | BDT 12,000 (Twelve thousand)                                                         |
| Proposed Business Implementation Plan                        |   |                                                                                      |
| (i) % of present gross profit margin                         | : | On an average 20%                                                                    |
| (ii) Estimated % of proposed gross profit margin             | : | On an average 20%                                                                    |
| (iii) In future risk mgt. plan<br>(from fire, disaster etc.) | : |                                                                                      |

#### PRESENT & PROPOSED INVESTMENT BREAKDOWN

| F                                               | Existing<br>Business                                                         | Proposed | Total   |         |  |
|-------------------------------------------------|------------------------------------------------------------------------------|----------|---------|---------|--|
| Existing                                        | Proposed                                                                     | (BDT)    | (BDT)   | (BDT)   |  |
| <u>-</u>                                        | Investment in products (Plastic item, crockeries item, gift item, toys etc.) | 243,180  | 150,000 | 393,180 |  |
| Investment in Machineri weight machine, Calcula | 3,000                                                                        | -        | 3,000   |         |  |
| Cash in hand                                    | 8,550                                                                        | -        | 8,550   |         |  |
| Debtors (Since February                         | 13,070                                                                       | -        | 13,070  |         |  |
| Decoration (fixture and f                       | 23,200                                                                       | -        | 23,200  |         |  |
| Advance for Shop                                | 230,000                                                                      | -        | 230,000 |         |  |
| To                                              | otal Capital                                                                 | 521,000  | 150,000 | 671,000 |  |