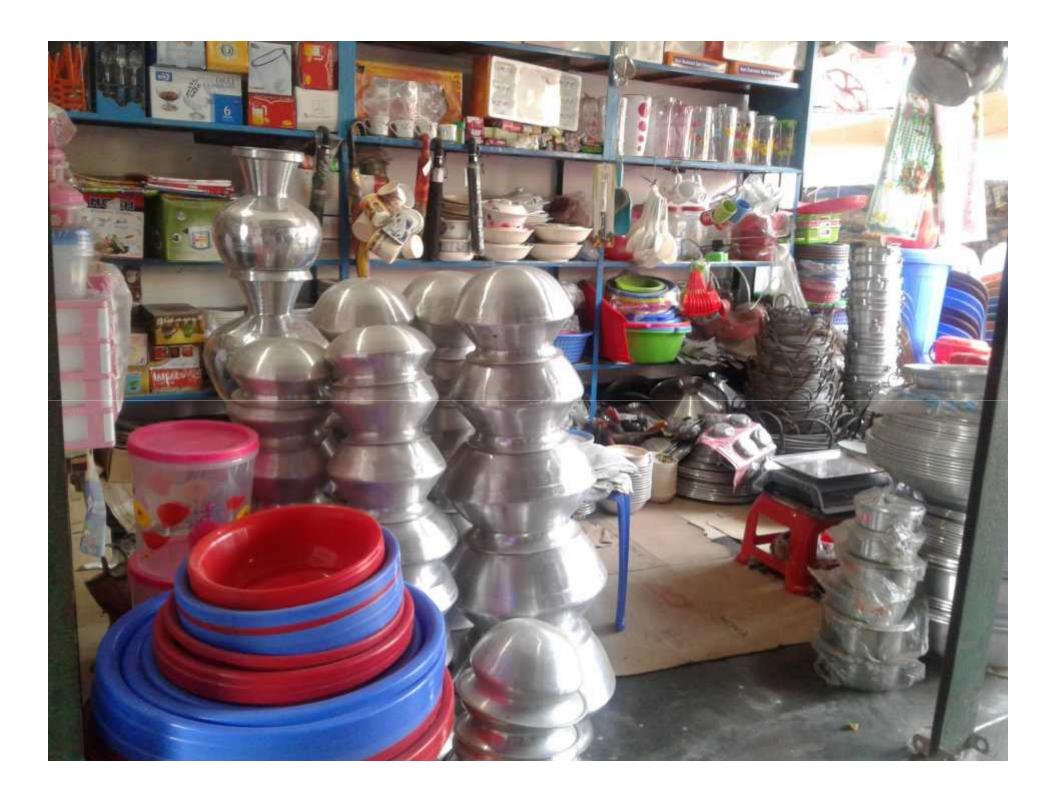

#### PRESENT & PROPOSED INVESTMENT BREAKDOWN

| F                                               | Existing<br>Business                                                         | Proposed | Total   |         |  |
|-------------------------------------------------|------------------------------------------------------------------------------|----------|---------|---------|--|
| Existing                                        | Proposed                                                                     | (BDT)    | (BDT)   | (BDT)   |  |
| <u>-</u>                                        | Investment in products (Plastic item, crockeries item, gift item, toys etc.) | 243,180  | 150,000 | 393,180 |  |
| Investment in Machineri weight machine, Calcula | 3,000                                                                        | -        | 3,000   |         |  |
| Cash in hand                                    | 8,550                                                                        | -        | 8,550   |         |  |
| Debtors (Since February                         | 13,070                                                                       | -        | 13,070  |         |  |
| Decoration (fixture and f                       | 23,200                                                                       | -        | 23,200  |         |  |
| Advance for Shop                                | 230,000                                                                      | -        | 230,000 |         |  |
| To                                              | otal Capital                                                                 | 521,000  | 150,000 | 671,000 |  |