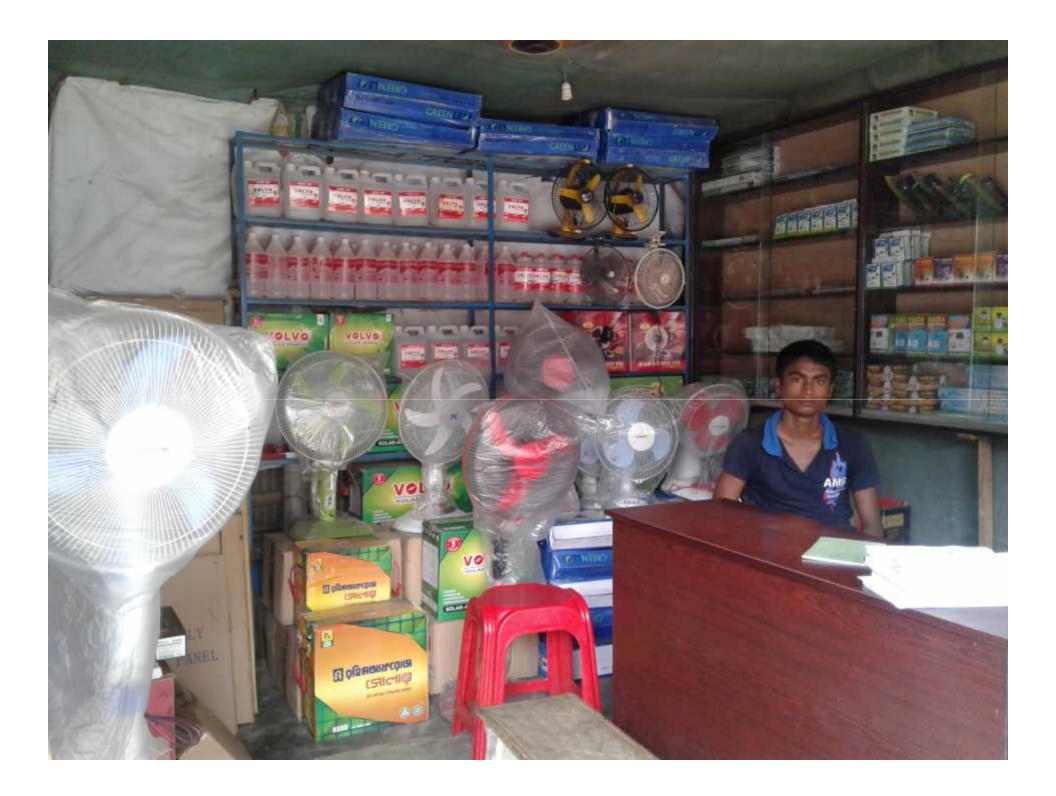

## PROPOSED NOBIN UDYOKTA BUSINESS INFO

| Business Name                                                | : | Zia Battery House                                                                  |
|--------------------------------------------------------------|---|------------------------------------------------------------------------------------|
| Address/ Location                                            | : | Saghata Bazar, Saghata, Gaibandha.                                                 |
| Total Investment in BDT                                      | : | Tk. 3,53,000                                                                       |
| Financing                                                    | : | Self Tk.2,53,000 (from existing business) Required Investment Tk.100000(as equity) |
| Present salary/drawings from business                        |   | BDT 8000 (Eight thousand)                                                          |
| Proposed Salary                                              | : | BDT 10,000 (Ten thousand)                                                          |
| Proposed Business<br>Implementation Plan                     |   |                                                                                    |
| (i) % of present gross profit margin                         | : | Income from product 20%,song download 10%                                          |
| (ii) Estimated % of proposed gross profit margin             | : | Income from product 20%,song download 10%                                          |
| (iii) In future risk mgt. plan<br>(from fire, disaster etc.) | : |                                                                                    |

### PRESENT & PROPOSED INVESTMENT BREAKDOWN

| Particulars                                                                                                              | Existing<br>Busines                                                                      | Propose | Total      |         |
|--------------------------------------------------------------------------------------------------------------------------|------------------------------------------------------------------------------------------|---------|------------|---------|
| Existing                                                                                                                 | Proposed                                                                                 | s (BDT) | d<br>(BDT) | (BDT)   |
| Investment in products (Solar Stand Fan,Solar Table Fan,Solar D.C Fan,Solar Battery & Other Solar Accessories Item etc.) | Investment in products(Solar<br>Battery,Solar Pannel,Solar Bulb &<br>Solar Accessories.) | 158,000 | 100,000    | 258,000 |
| Investment in Machineries & Equipment (Fan, Co                                                                           | 46,000                                                                                   | -       | 46,000     |         |
| Cash in hand                                                                                                             | 1,350                                                                                    | -       | 1,350      |         |
| Debtors (Since March 2016 to at present)                                                                                 |                                                                                          | 18,550  |            | 18,550  |
| Decoration (fixture and fittings)                                                                                        | 18,600                                                                                   |         | 18,600     |         |
| Advance for Shop                                                                                                         |                                                                                          | 10,500  | -          | 10,500  |
| Total Capital                                                                                                            | 253,000                                                                                  | 100,000 | 353,000    |         |