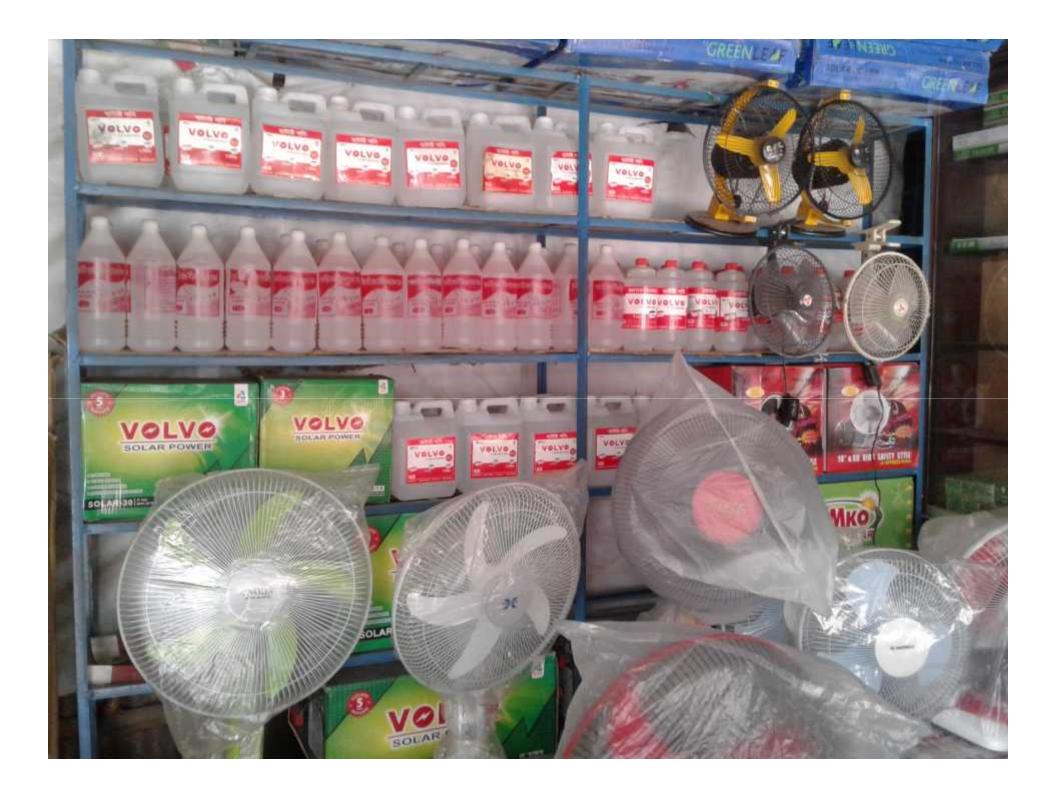

### PRESENT & PROPOSED INVESTMENT BREAKDOWN

| Particulars                                                                                                              | Existing<br>Busines                                                                      | Propose | Total      |         |
|--------------------------------------------------------------------------------------------------------------------------|------------------------------------------------------------------------------------------|---------|------------|---------|
| Existing                                                                                                                 | Proposed                                                                                 | s (BDT) | d<br>(BDT) | (BDT)   |
| Investment in products (Solar Stand Fan,Solar Table Fan,Solar D.C Fan,Solar Battery & Other Solar Accessories Item etc.) | Investment in products(Solar<br>Battery,Solar Pannel,Solar Bulb &<br>Solar Accessories.) | 158,000 | 100,000    | 258,000 |
| Investment in Machineries & Equipment (Fan, Co                                                                           | 46,000                                                                                   | -       | 46,000     |         |
| Cash in hand                                                                                                             | 1,350                                                                                    | -       | 1,350      |         |
| Debtors (Since March 2016 to at present)                                                                                 |                                                                                          | 18,550  |            | 18,550  |
| Decoration (fixture and fittings)                                                                                        | 18,600                                                                                   |         | 18,600     |         |
| Advance for Shop                                                                                                         |                                                                                          | 10,500  | -          | 10,500  |
| Total Capital                                                                                                            | 253,000                                                                                  | 100,000 | 353,000    |         |