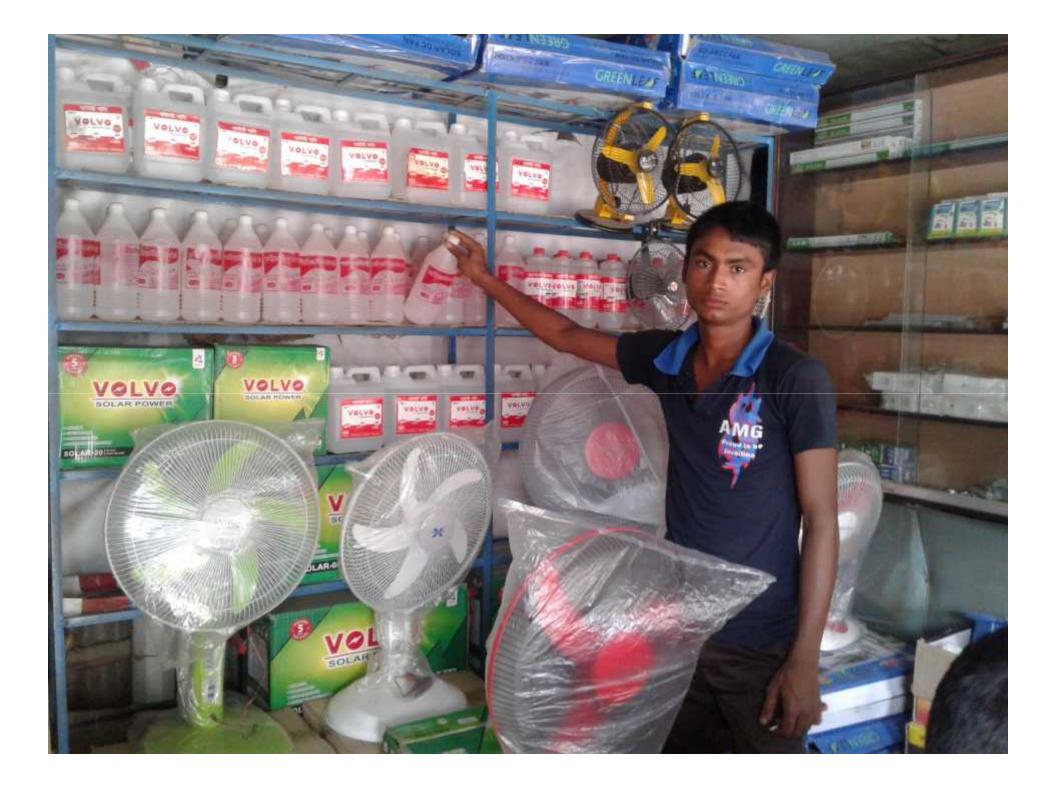

### PRESENT & PROPOSED INVESTMENT BREAKDOWN

| Particulars                                                                                                              | Existing<br>Busines                                                                      | Propose | Total      |         |
|--------------------------------------------------------------------------------------------------------------------------|------------------------------------------------------------------------------------------|---------|------------|---------|
| Existing                                                                                                                 | Proposed                                                                                 | s (BDT) | d<br>(BDT) | (BDT)   |
| Investment in products (Solar Stand Fan,Solar Table Fan,Solar D.C Fan,Solar Battery & Other Solar Accessories Item etc.) | Investment in products(Solar<br>Battery,Solar Pannel,Solar Bulb &<br>Solar Accessories.) | 158,000 | 100,000    | 258,000 |
| Investment in Machineries & Equipment (Fan, Co                                                                           | 46,000                                                                                   | -       | 46,000     |         |
| Cash in hand                                                                                                             | 1,350                                                                                    | -       | 1,350      |         |
| Debtors (Since March 2016 to at present)                                                                                 |                                                                                          | 18,550  |            | 18,550  |
| Decoration (fixture and fittings)                                                                                        | 18,600                                                                                   |         | 18,600     |         |
| Advance for Shop                                                                                                         |                                                                                          | 10,500  | -          | 10,500  |
| Total Capital                                                                                                            | 253,000                                                                                  | 100,000 | 353,000    |         |