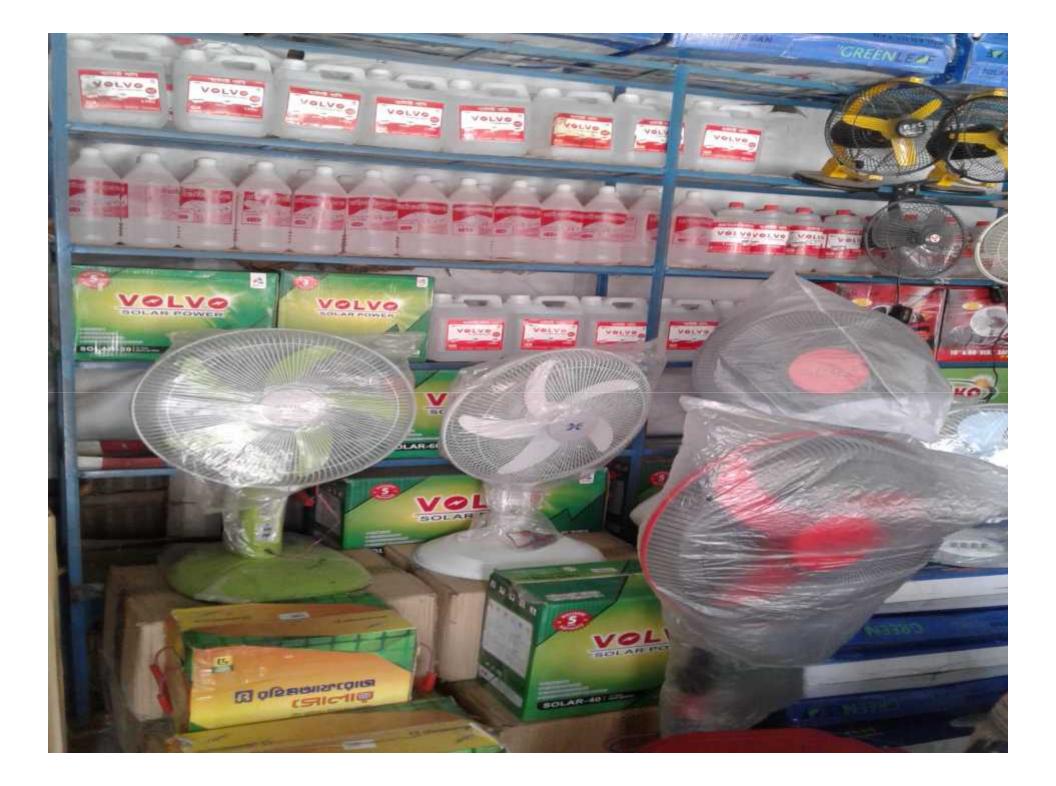

## PROPOSED NOBIN UDYOKTA BUSINESS INFO

| Business Name                                                | : | Zia Battery House                                                                  |
|--------------------------------------------------------------|---|------------------------------------------------------------------------------------|
| Address/ Location                                            | : | Saghata Bazar, Saghata, Gaibandha.                                                 |
| Total Investment in BDT                                      | : | Tk. 3,53,000                                                                       |
| Financing                                                    | : | Self Tk.2,53,000 (from existing business) Required Investment Tk.100000(as equity) |
| Present salary/drawings from business                        |   | BDT 8000 (Eight thousand)                                                          |
| Proposed Salary                                              | : | BDT 10,000 (Ten thousand)                                                          |
| Proposed Business<br>Implementation Plan                     |   |                                                                                    |
| (i) % of present gross profit margin                         | : | Income from product 20%,song download 10%                                          |
| (ii) Estimated % of proposed gross profit margin             | : | Income from product 20%,song download 10%                                          |
| (iii) In future risk mgt. plan<br>(from fire, disaster etc.) | : |                                                                                    |

### PRESENT & PROPOSED INVESTMENT BREAKDOWN

| Particulars                                                                                                              | Existing<br>Busines                                                                      | Propose | Total      |         |
|--------------------------------------------------------------------------------------------------------------------------|------------------------------------------------------------------------------------------|---------|------------|---------|
| Existing                                                                                                                 | Proposed                                                                                 | s (BDT) | d<br>(BDT) | (BDT)   |
| Investment in products (Solar Stand Fan,Solar Table Fan,Solar D.C Fan,Solar Battery & Other Solar Accessories Item etc.) | Investment in products(Solar<br>Battery,Solar Pannel,Solar Bulb &<br>Solar Accessories.) | 158,000 | 100,000    | 258,000 |
| Investment in Machineries & Equipment (Fan, Co                                                                           | 46,000                                                                                   | -       | 46,000     |         |
| Cash in hand                                                                                                             | 1,350                                                                                    | -       | 1,350      |         |
| Debtors (Since March 2016 to at present)                                                                                 |                                                                                          | 18,550  |            | 18,550  |
| Decoration (fixture and fittings)                                                                                        | 18,600                                                                                   |         | 18,600     |         |
| Advance for Shop                                                                                                         |                                                                                          | 10,500  | -          | 10,500  |
| Total Capital                                                                                                            | 253,000                                                                                  | 100,000 | 353,000    |         |