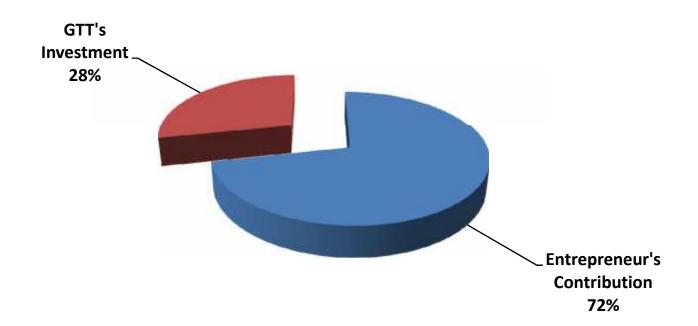

## **SOURCE OF FINANCE**

- Entrepreneur's Contribution BDT 253,000
- GTT's Investment BDT 100,000
- Total Capital BDT 353,000