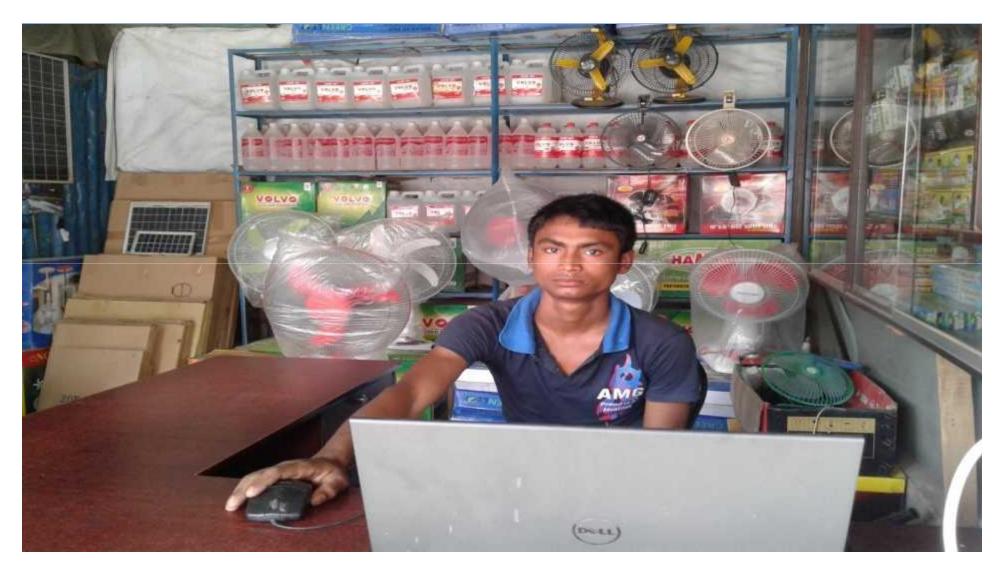

## PROPOSED NOBIN UDYOKTA BUSINESS INFO

| Business Name                                                | : | Zia Battery House                                                                  |
|--------------------------------------------------------------|---|------------------------------------------------------------------------------------|
| Address/ Location                                            | : | Saghata Bazar, Saghata, Gaibandha.                                                 |
| Total Investment in BDT                                      | : | Tk. 3,53,000                                                                       |
| Financing                                                    | : | Self Tk.2,53,000 (from existing business) Required Investment Tk.100000(as equity) |
| Present salary/drawings from business                        |   | BDT 8000 (Eight thousand)                                                          |
| Proposed Salary                                              | : | BDT 10,000 (Ten thousand)                                                          |
| Proposed Business<br>Implementation Plan                     |   |                                                                                    |
| (i) % of present gross profit margin                         | : | Income from product 20%,song download 10%                                          |
| (ii) Estimated % of proposed gross profit margin             | : | Income from product 20%,song download 10%                                          |
| (iii) In future risk mgt. plan<br>(from fire, disaster etc.) | : |                                                                                    |