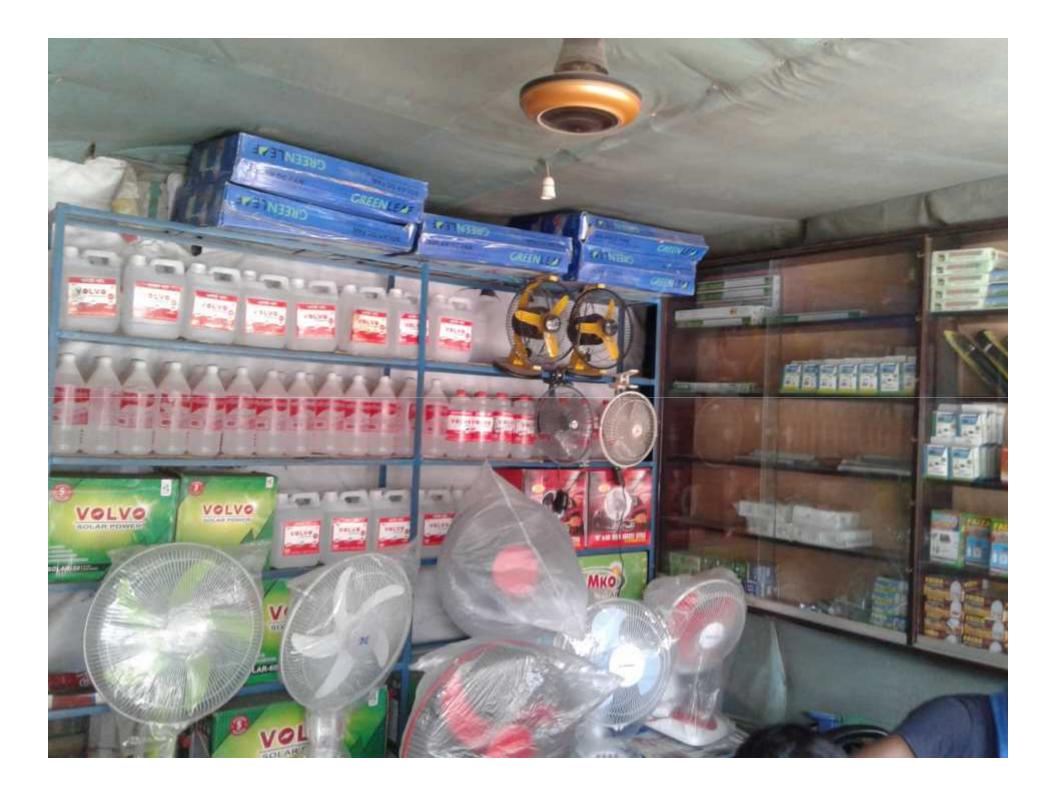

## PROPOSED NOBIN UDYOKTA BUSINESS INFO

| Business Name                                                | : | Zia Battery House                                                                  |
|--------------------------------------------------------------|---|------------------------------------------------------------------------------------|
| Address/ Location                                            | : | Saghata Bazar, Saghata, Gaibandha.                                                 |
| Total Investment in BDT                                      | : | Tk. 3,53,000                                                                       |
| Financing                                                    | : | Self Tk.2,53,000 (from existing business) Required Investment Tk.100000(as equity) |
| Present salary/drawings from business                        |   | BDT 8000 (Eight thousand)                                                          |
| Proposed Salary                                              | : | BDT 10,000 (Ten thousand)                                                          |
| Proposed Business<br>Implementation Plan                     |   |                                                                                    |
| (i) % of present gross profit margin                         | : | Income from product 20%,song download 10%                                          |
| (ii) Estimated % of proposed gross profit margin             | : | Income from product 20%,song download 10%                                          |
| (iii) In future risk mgt. plan<br>(from fire, disaster etc.) | : |                                                                                    |

### PRESENT & PROPOSED INVESTMENT BREAKDOWN

| Particulars                                                                                                              | Existing<br>Busines                                                                      | Propose | Total      |         |
|--------------------------------------------------------------------------------------------------------------------------|------------------------------------------------------------------------------------------|---------|------------|---------|
| Existing                                                                                                                 | Proposed                                                                                 | s (BDT) | d<br>(BDT) | (BDT)   |
| Investment in products (Solar Stand Fan,Solar Table Fan,Solar D.C Fan,Solar Battery & Other Solar Accessories Item etc.) | Investment in products(Solar<br>Battery,Solar Pannel,Solar Bulb &<br>Solar Accessories.) | 158,000 | 100,000    | 258,000 |
| Investment in Machineries & Equipment (Fan, Co                                                                           | 46,000                                                                                   | -       | 46,000     |         |
| Cash in hand                                                                                                             | 1,350                                                                                    | -       | 1,350      |         |
| Debtors (Since March 2016 to at present)                                                                                 |                                                                                          | 18,550  |            | 18,550  |
| Decoration (fixture and fittings)                                                                                        | 18,600                                                                                   |         | 18,600     |         |
| Advance for Shop                                                                                                         |                                                                                          | 10,500  | -          | 10,500  |
| Total Capital                                                                                                            | 253,000                                                                                  | 100,000 | 353,000    |         |