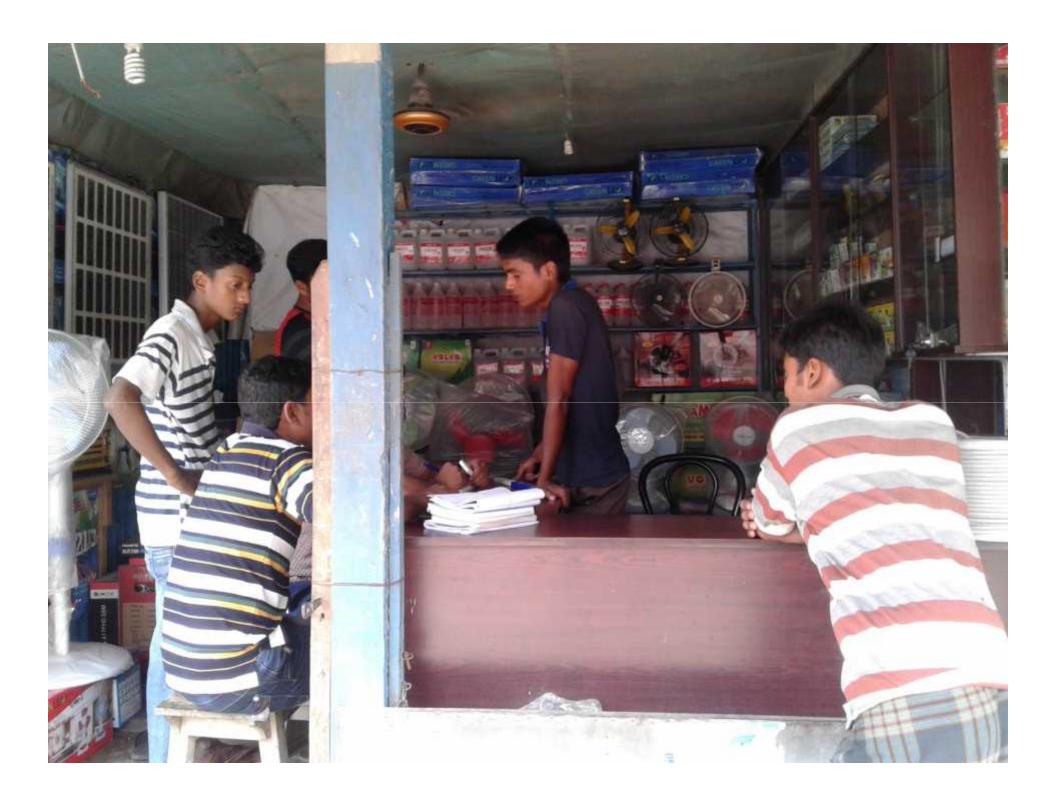

## PROPOSED NOBIN UDYOKTA BUSINESS INFO

| Business Name                                                | : | Zia Battery House                                                                  |
|--------------------------------------------------------------|---|------------------------------------------------------------------------------------|
| Address/ Location                                            | : | Saghata Bazar, Saghata, Gaibandha.                                                 |
| Total Investment in BDT                                      | : | Tk. 3,53,000                                                                       |
| Financing                                                    | : | Self Tk.2,53,000 (from existing business) Required Investment Tk.100000(as equity) |
| Present salary/drawings from business                        |   | BDT 8000 (Eight thousand)                                                          |
| Proposed Salary                                              | : | BDT 10,000 (Ten thousand)                                                          |
| Proposed Business<br>Implementation Plan                     |   |                                                                                    |
| (i) % of present gross profit margin                         | : | Income from product 20%,song download 10%                                          |
| (ii) Estimated % of proposed gross profit margin             | : | Income from product 20%,song download 10%                                          |
| (iii) In future risk mgt. plan<br>(from fire, disaster etc.) | : |                                                                                    |