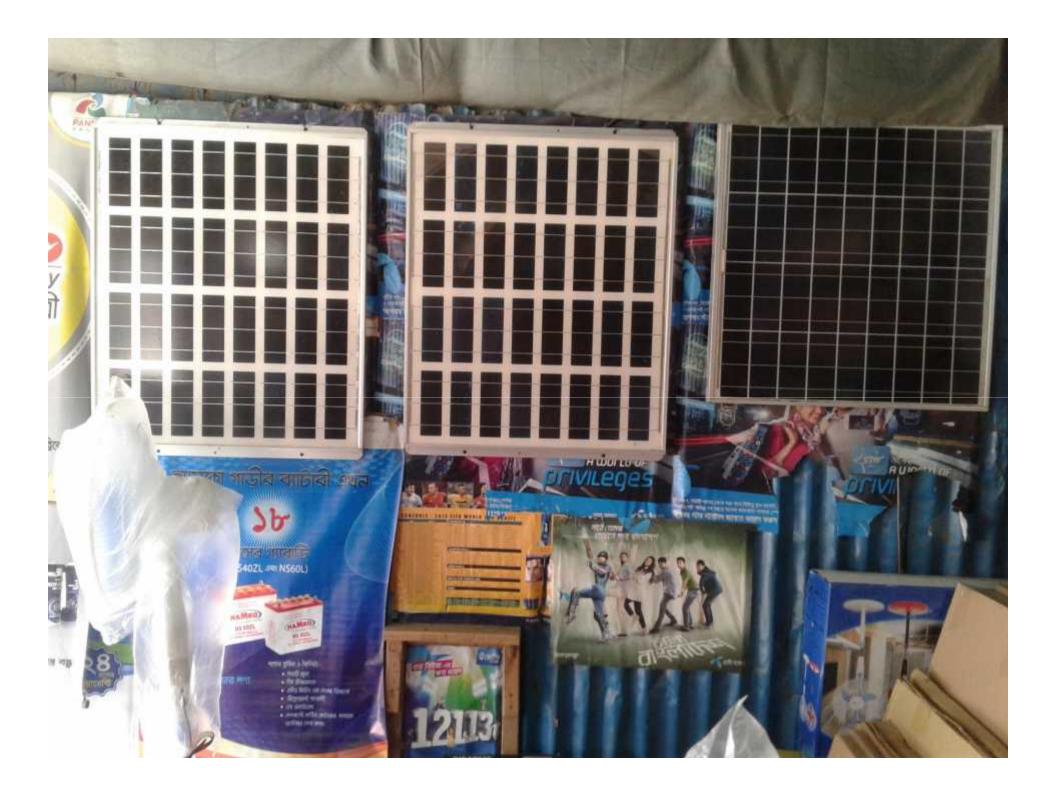

### PRESENT & PROPOSED INVESTMENT BREAKDOWN

| Particulars                                                                                                              | Existing<br>Busines                                                                      | Propose | Total      |         |
|--------------------------------------------------------------------------------------------------------------------------|------------------------------------------------------------------------------------------|---------|------------|---------|
| Existing                                                                                                                 | Proposed                                                                                 | s (BDT) | d<br>(BDT) | (BDT)   |
| Investment in products (Solar Stand Fan,Solar Table Fan,Solar D.C Fan,Solar Battery & Other Solar Accessories Item etc.) | Investment in products(Solar<br>Battery,Solar Pannel,Solar Bulb &<br>Solar Accessories.) | 158,000 | 100,000    | 258,000 |
| Investment in Machineries & Equipment (Fan, Co                                                                           | 46,000                                                                                   | -       | 46,000     |         |
| Cash in hand                                                                                                             | 1,350                                                                                    | -       | 1,350      |         |
| Debtors (Since March 2016 to at present)                                                                                 |                                                                                          | 18,550  |            | 18,550  |
| Decoration (fixture and fittings)                                                                                        | 18,600                                                                                   |         | 18,600     |         |
| Advance for Shop                                                                                                         |                                                                                          | 10,500  | -          | 10,500  |
| Total Capital                                                                                                            | 253,000                                                                                  | 100,000 | 353,000    |         |