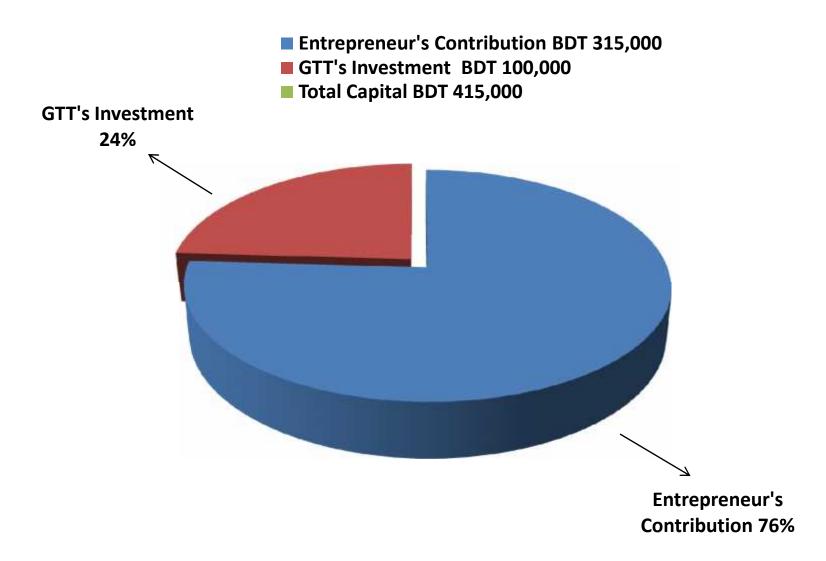

#### PRESENT & PROPOSED INVESTMENT BREAKDOWN

| Particulars                                                                                                 |                                                         |  | Proposed<br>(BDT) | Total<br>(BDT) |
|-------------------------------------------------------------------------------------------------------------|---------------------------------------------------------|--|-------------------|----------------|
| Existing                                                                                                    | Proposed                                                |  |                   |                |
| Investment in products (grocery item, cosmetics item, confectionary item, bakery item and soft drinks etc.) | smetics item, confectionary item, item, cosmetics item, |  | 100,000           | 329,200        |
| Investment in flexiload                                                                                     |                                                         |  | -                 | 10,000         |
| Investment in Machineries ( refrigerator, mobile set, weight machine, bulb and fan etc.)                    |                                                         |  | -                 | 50,700         |
| Cash in hand                                                                                                |                                                         |  | _                 | 10,700         |
| Decoration (fixture and fittings)                                                                           |                                                         |  | -                 | 9,900          |
| Creditors (Since April, 2016 to at present)                                                                 |                                                         |  |                   | (38,500)       |
| Debtors (Since April, 2016 to at present)                                                                   |                                                         |  | -                 | 43,000         |
| Total Capital                                                                                               |                                                         |  | 100,000           | 415,000        |

## **SOURCE OF FINANCE**