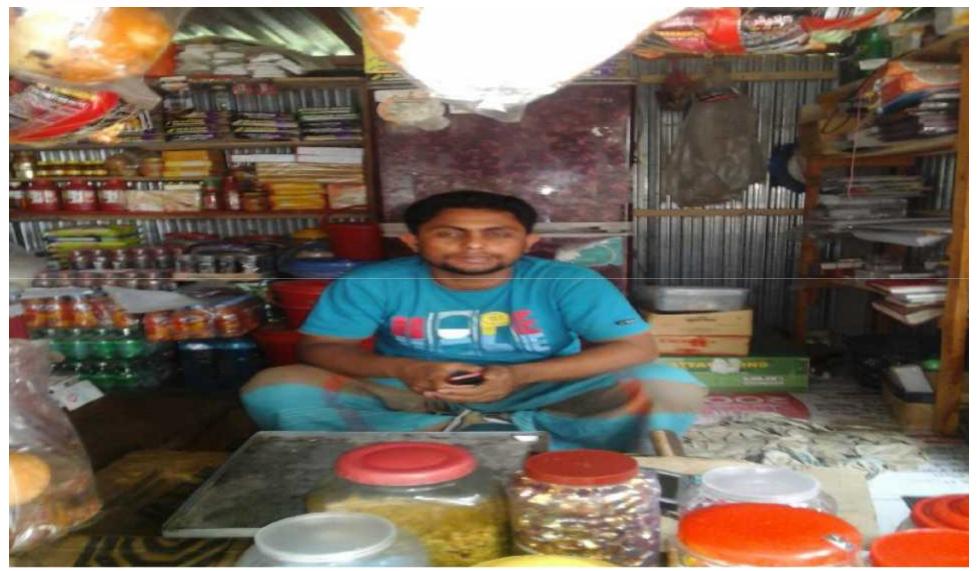

## PROPOSED NOBIN UDYOKTA BUSINESS INFO

| Business Name                                                | : | Siraj Store                                                                           |
|--------------------------------------------------------------|---|---------------------------------------------------------------------------------------|
| Address/ Location                                            | : | Muchar chor, Mohjompur, Sonangaon, Narayanganj.                                       |
| Total Investment in BDT                                      | : | Tk. 415,000                                                                           |
| Financing                                                    | : | Self Tk. 315,000 (from existing business) Required Investment Tk. 100,000 (as equity) |
| Present salary/drawings from business                        | : | BDT 8,000 ( Eight thousand)                                                           |
| Proposed Salary                                              | : | BDT 10,000 (Ten thousand)                                                             |
| Proposed Business<br>Implementation Plan                     |   |                                                                                       |
| (i) % of present gross profit margin                         | : | On products 12% and flexiload 100%.                                                   |
| (ii) Estimated % of proposed gross profit margin             | : | On products 12% and flexiload 100%.                                                   |
| (iii) In future risk mgt. plan<br>(from fire, disaster etc.) | : |                                                                                       |