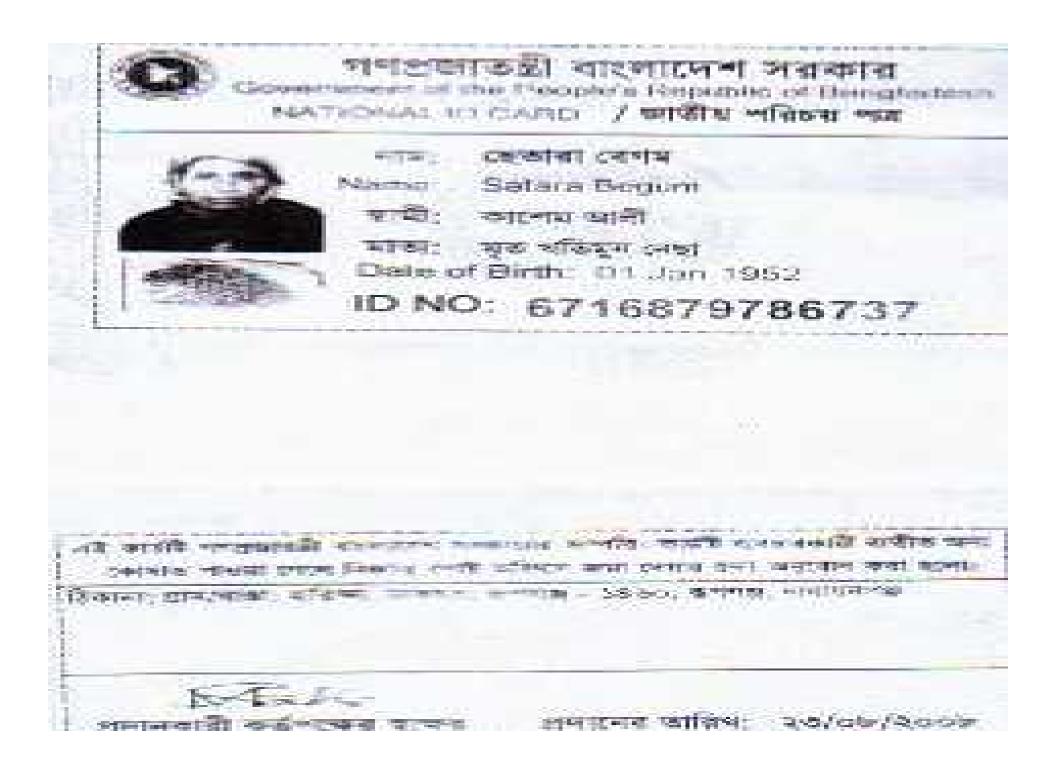

## BRIEF HISTORY OF GB LOAN UTILIZATION BY FAMILY

- Mst. Setara Begum was a GB member from 2000 to 2009 at first she took GB loan BDT 5,000 (Five thousand).
- Gradually she took GB loan several times and utilized it for cultivation.
- Finally GB loan helped her to improve economic condition and livelihood.

रात्माः अकिन्

or WID STREAM

এই কাউটি পশকেনাকলী নামনাচনৰ সম্ভাৱিত সম্পন্ধি কাউটি বাৰেয়বেলাটা বাৰ্ত্বিক কল কোমান পাৰত গেলে নিৰ্কাই পোট অভিনে কমা সেনাৰ কলা অনুচলন কলা হলে। ইংগানা: প্ৰায/বাৰ্ত্বা, হাৰিন্দা নামা কাজিৰ লোৱা, জালীন/১০০, ভাৰ্ত্বাৰ, ক্ৰপন্থান -১৯৬০, উপন্থায়, প্ৰায়খনগায়

প্রদানকার্রা কউপজেন্দ্র পার্কন্দ্র প্রদানের তাহিপ: ২০/০৮/২০০৮