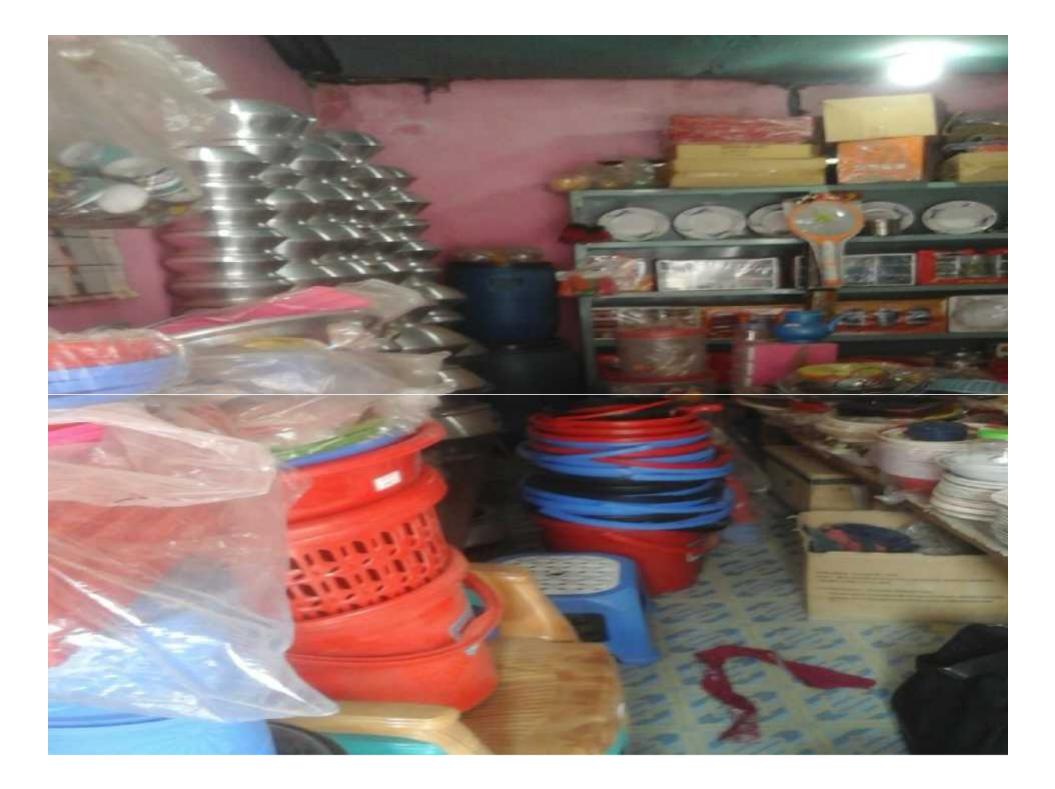

# PRESENT & PROPOSED INVESTMENT BREAKDOWN

| Particulars                                                                                                                                                  |          |         | Proposed<br>(BDT) | Total<br>(BDT) |
|--------------------------------------------------------------------------------------------------------------------------------------------------------------|----------|---------|-------------------|----------------|
| Existing                                                                                                                                                     | Proposed | (BDT)   | (601)             | (601)          |
| Investment in products (jug, jug set,<br>glass set, dinner set, plate set, spoon,<br>chopper, pan, hot pot, rice cooker, gas<br>stove and gas cylinder etc.) | 150,000  | 100,000 | 250,000           |                |
| Investment in Equipment & Tools (bulb and fan etc.)                                                                                                          |          |         | -                 | 2,500          |
| Cash in hand                                                                                                                                                 |          |         | -                 | 15,100         |
| Debtors (Since April, 2016 to at present)                                                                                                                    |          |         | -                 | 7,000          |
| Creditors (Since April, 2016 to at present)                                                                                                                  |          |         | -                 | (4,000)        |
| Decoration (fixture and fittings)                                                                                                                            |          |         | -                 | 10,400         |
| Advance for shop                                                                                                                                             |          |         |                   | 45,000         |
| Total Capital                                                                                                                                                |          |         | 100,000           | 326,000        |