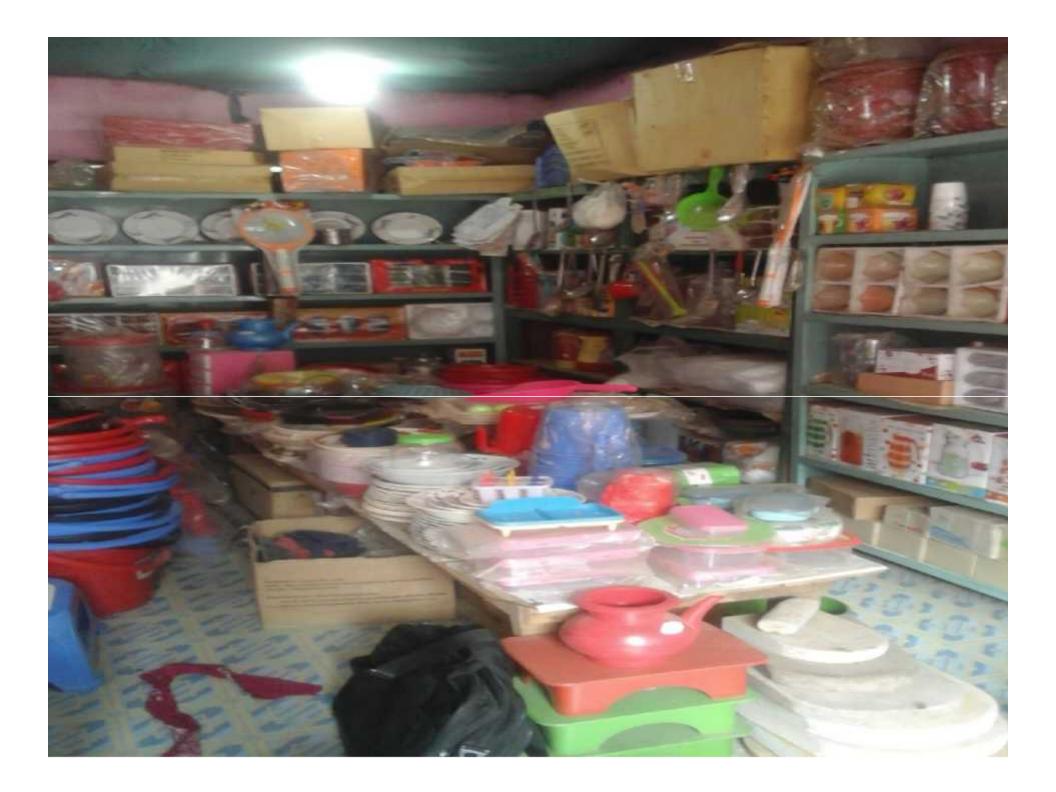

# PRESENT & PROPOSED INVESTMENT BREAKDOWN

| Particulars                                                                                                                                                  |          |         | Proposed<br>(BDT) | Total<br>(BDT) |
|--------------------------------------------------------------------------------------------------------------------------------------------------------------|----------|---------|-------------------|----------------|
| Existing                                                                                                                                                     | Proposed | (BDT)   | (601)             | (601)          |
| Investment in products (jug, jug set,<br>glass set, dinner set, plate set, spoon,<br>chopper, pan, hot pot, rice cooker, gas<br>stove and gas cylinder etc.) | 150,000  | 100,000 | 250,000           |                |
| Investment in Equipment & Tools (bulb and fan etc.)                                                                                                          |          |         | -                 | 2,500          |
| Cash in hand                                                                                                                                                 |          |         | -                 | 15,100         |
| Debtors (Since April, 2016 to at present)                                                                                                                    |          |         | -                 | 7,000          |
| Creditors (Since April, 2016 to at present)                                                                                                                  |          |         | -                 | (4,000)        |
| Decoration (fixture and fittings)                                                                                                                            |          |         | -                 | 10,400         |
| Advance for shop                                                                                                                                             |          |         |                   | 45,000         |
| Total Capital                                                                                                                                                |          |         | 100,000           | 326,000        |