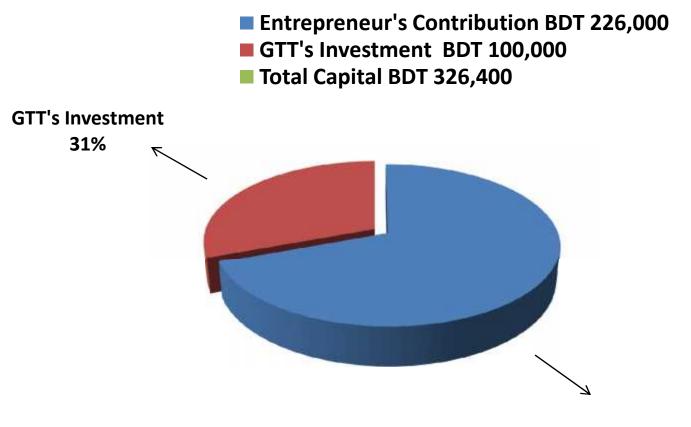

# PRESENT & PROPOSED INVESTMENT BREAKDOWN

| Particulars                                                                                                                                                  |          |         | Proposed<br>(BDT) | Total<br>(BDT) |
|--------------------------------------------------------------------------------------------------------------------------------------------------------------|----------|---------|-------------------|----------------|
| Existing                                                                                                                                                     | Proposed | (BDT)   | (601)             | (601)          |
| Investment in products (jug, jug set,<br>glass set, dinner set, plate set, spoon,<br>chopper, pan, hot pot, rice cooker, gas<br>stove and gas cylinder etc.) | 150,000  | 100,000 | 250,000           |                |
| Investment in Equipment & Tools (bulb and fan etc.)                                                                                                          |          |         | -                 | 2,500          |
| Cash in hand                                                                                                                                                 |          |         | -                 | 15,100         |
| Debtors (Since April, 2016 to at present)                                                                                                                    |          |         | -                 | 7,000          |
| Creditors (Since April, 2016 to at present)                                                                                                                  |          |         | -                 | (4,000)        |
| Decoration (fixture and fittings)                                                                                                                            |          |         | -                 | 10,400         |
| Advance for shop                                                                                                                                             |          |         |                   | 45,000         |
| Total Capital                                                                                                                                                |          |         | 100,000           | 326,000        |

Entrepreneur's Contribution 69%