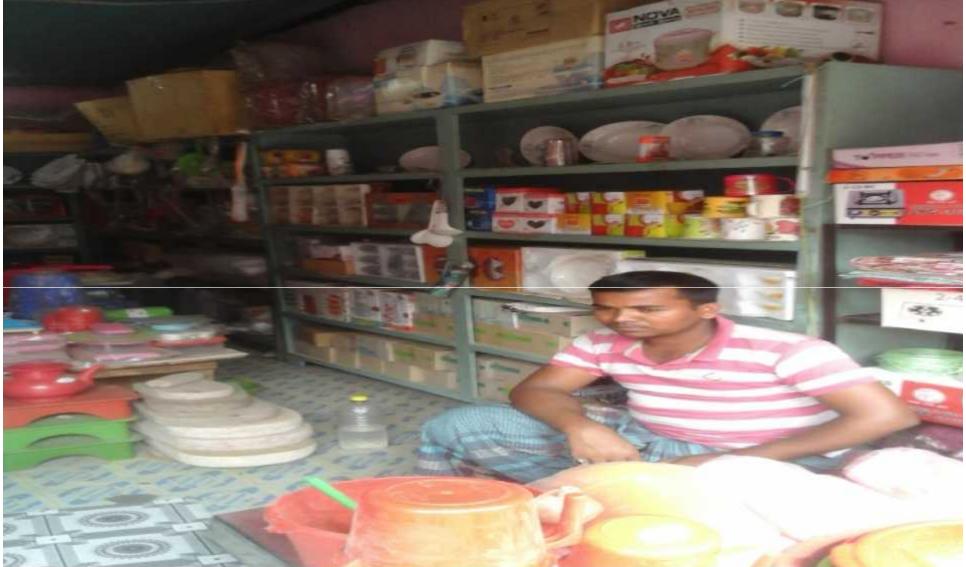

# **PROPOSED NOBIN UDYOKTA BUSINESS INFO**

| Business Name                                                | : | M/S Sabbir Cookeries                                                                     |
|--------------------------------------------------------------|---|------------------------------------------------------------------------------------------|
| Address/ Location                                            | : | Voktobari bazar, Rupganj, Narayanganj.                                                   |
| Total Investment in BDT                                      | : | Tk. 326,000                                                                              |
| Financing                                                    | : | Self Tk. 226,000 (from existing business)<br>Required Investment Tk. 100,000 (as equity) |
| Present salary/drawings from business                        | : | BDT 6,000 (Six Thousand)                                                                 |
| Proposed Salary                                              | : | BDT 7,000 (Seven Thousand)                                                               |
| Proposed Business<br>Implementation Plan                     |   |                                                                                          |
| (i) % of present gross profit margin                         | : | On products 15%                                                                          |
| (ii) Estimated % of proposed gross profit margin             | : | On products 15%                                                                          |
| (iii) In future risk mgt. plan<br>(from fire, disaster etc.) | : |                                                                                          |