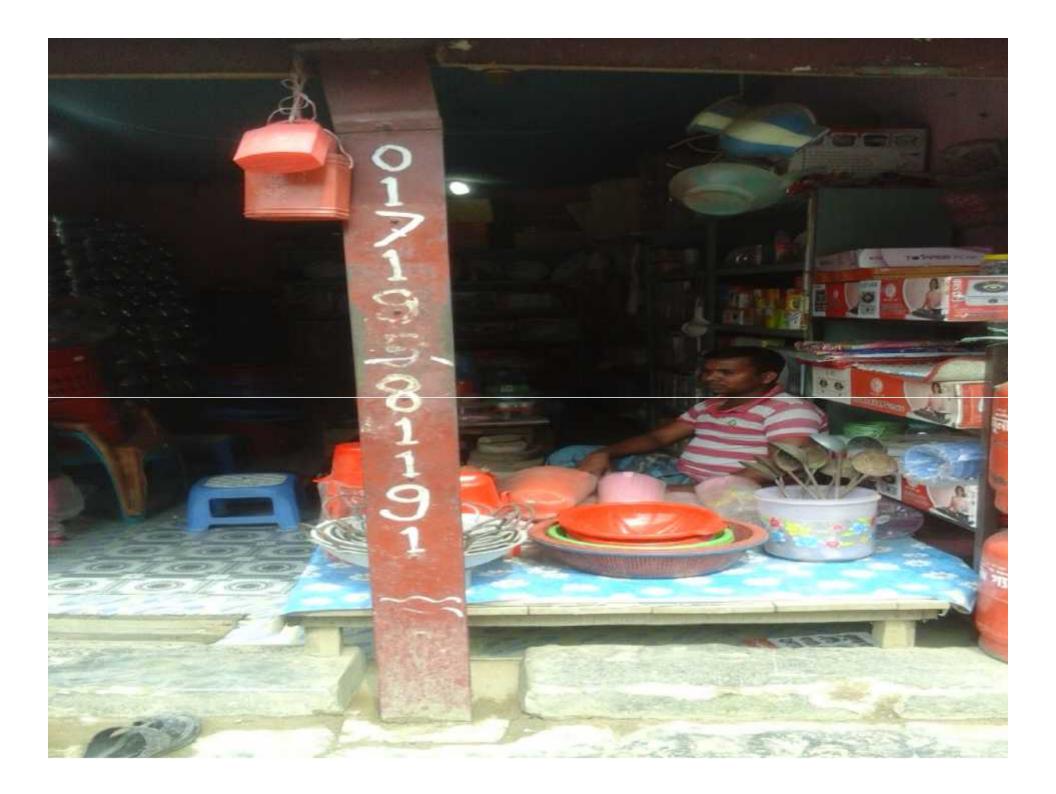

# **PROPOSED NOBIN UDYOKTA BUSINESS INFO**

| Business Name                                                | : | M/S Sabbir Cookeries                                                                     |
|--------------------------------------------------------------|---|------------------------------------------------------------------------------------------|
| Address/ Location                                            | : | Voktobari bazar, Rupganj, Narayanganj.                                                   |
| Total Investment in BDT                                      | : | Tk. 326,000                                                                              |
| Financing                                                    | : | Self Tk. 226,000 (from existing business)<br>Required Investment Tk. 100,000 (as equity) |
| Present salary/drawings from business                        | : | BDT 6,000 (Six Thousand)                                                                 |
| Proposed Salary                                              | : | BDT 7,000 (Seven Thousand)                                                               |
| Proposed Business<br>Implementation Plan                     |   |                                                                                          |
| (i) % of present gross profit margin                         | : | On products 15%                                                                          |
| (ii) Estimated % of proposed gross profit margin             | : | On products 15%                                                                          |
| (iii) In future risk mgt. plan<br>(from fire, disaster etc.) | : |                                                                                          |