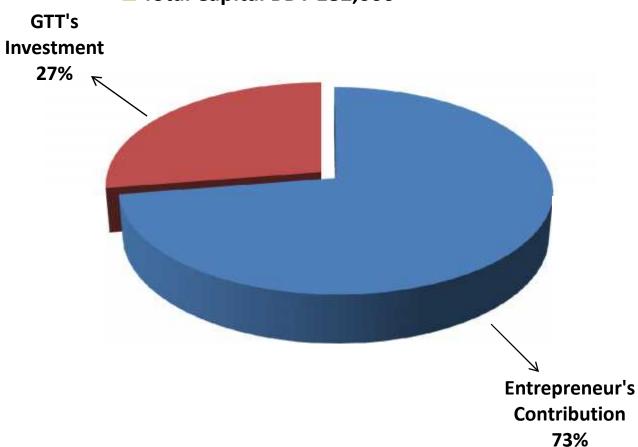

### **SOURCE OF FINANCE**

- Entrepreneur's Contribution BDT 132,000
- GTT's Investment BDT 50,000
- Total Capital BDT 182,000