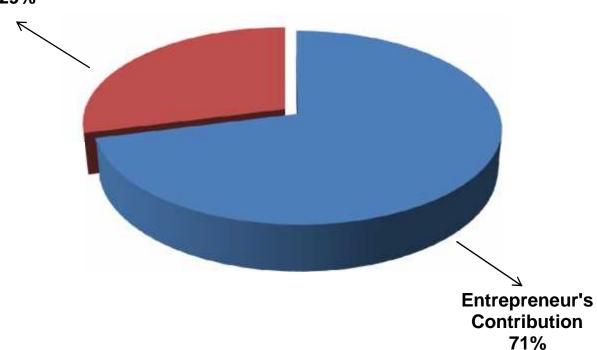

## **SOURCE OF FINANCE**

- Entrepreneur's Contribution BDT 368,000
- GTT's Investment BDT 150,000

■ Total Capital BDT 518,000

Investment 29%

GTT's