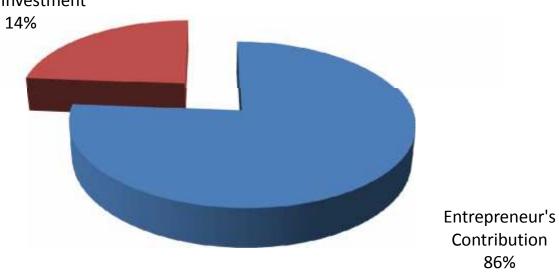

#### PRESENT & PROPOSED INVESTMENT BREAKDOWN

| Partice                                                              | ulars                                                                | Existing<br>Business<br>(BDT) | Proposed<br>(BDT) | Total<br>(BDT) |
|----------------------------------------------------------------------|----------------------------------------------------------------------|-------------------------------|-------------------|----------------|
| Existing                                                             | Proposed                                                             |                               |                   |                |
| Investment in products (Creams, Scop, oil, shampoo, jel, pawdar etc) | Investment in products (Creams, Scop, oil, shampoo, jel, pawdar etc) | 404,500                       | 200,000           | 604,500        |
| Investment in Equipments & Tools                                     |                                                                      | 19,400                        |                   | 19,400         |
| Cash in hand                                                         |                                                                      | 8,090                         |                   | 8,090          |
| Debtors (Since February, 2016 to at pr                               | esent)                                                               | 5,130                         |                   | 5,130          |
| Decoration (fixture and fittings)                                    |                                                                      | 62,000                        |                   | 62,000         |
| GB Loan Outstanding                                                  |                                                                      | (9,120)                       |                   | (9,120)        |
| Advance for shop                                                     |                                                                      | 150,000                       |                   | 150,000        |
| Total C                                                              | apital                                                               | 640,000                       | 200,000           | 840,000        |

# **SOURCE OF FINANCE**

- Entrepreneur's Contribution BDT 640000
- GTT's Investment BDT 200000
- Total Capital BDT 740000