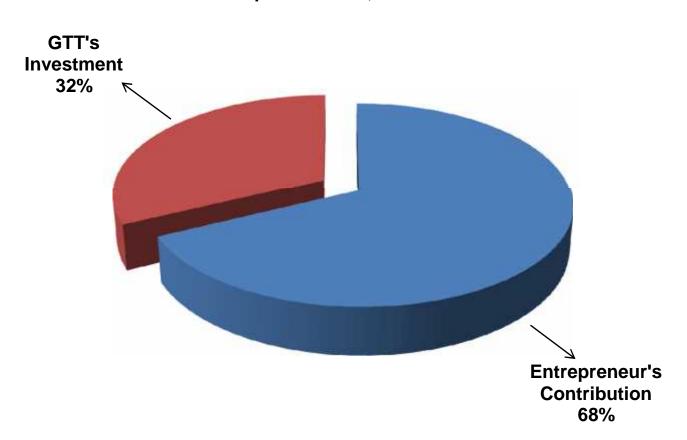

## **SOURCE OF FINANCE**

- Entrepreneur's Contribution BDT 316,000
- GTT's Investment BDT 150,000
- Total Capital BDT466,000