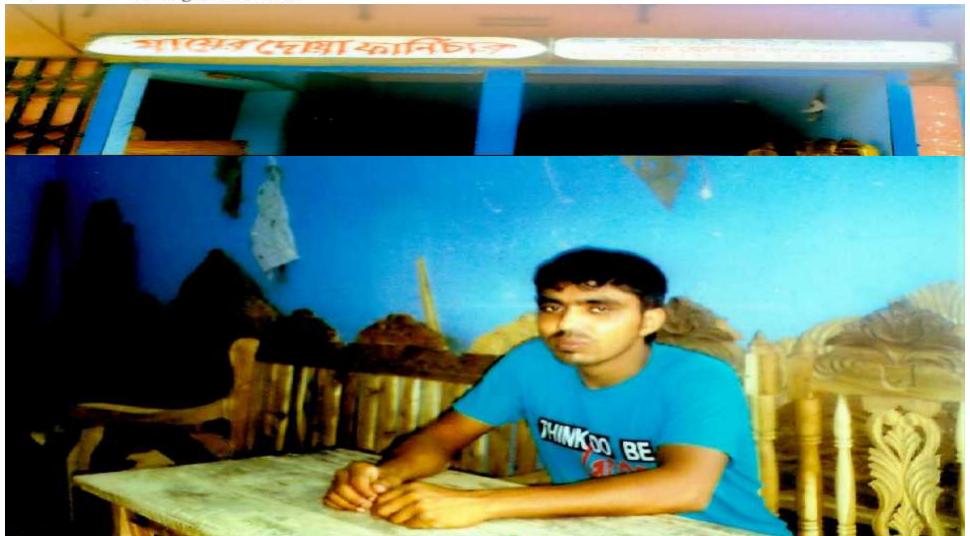

### PROPOSED NOBIN UDYOKTA BUSINESS INFO

| Business Name                                                | : | Mayer Doya Furniture                                                                   |
|--------------------------------------------------------------|---|----------------------------------------------------------------------------------------|
| Address/ Location                                            | : | Alkora bazar , comilla                                                                 |
| Total Investment in BDT                                      | : | Tk. 743,000                                                                            |
| Financing                                                    | : | Self Tk. 5,43,000 (from existing business) Required Investment Tk. 200,000 (as equity) |
| Present salary/drawings from business                        | : | BDT 8,000 ( Eight thousand)                                                            |
| Proposed Salary                                              | : | BDT 9,500 (Nine thousand five hundred)                                                 |
| Proposed Business Implementation Plan                        |   |                                                                                        |
| (i) % of present gross profit margin                         | : | On products 30%                                                                        |
| (ii) Estimated % of proposed gross profit margin             | : | On products 30%                                                                        |
| (iii) In future risk mgt. plan<br>(from fire, disaster etc.) |   |                                                                                        |

# Pictures