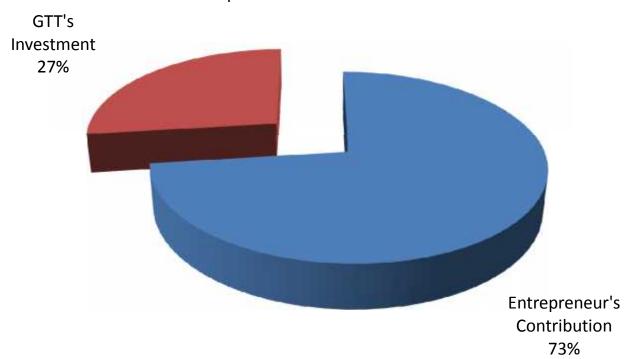

### PRESENT & PROPOSED INVESTMENT BREAKDOWN

| Particula                                                                       |                                                                 | Existing<br>Business<br>(BDT) | Proposed<br>(BDT) | Total<br>(BDT) |  |  |  |  |
|---------------------------------------------------------------------------------|-----------------------------------------------------------------|-------------------------------|-------------------|----------------|--|--|--|--|
| Existing                                                                        | stment in products (chair, door, Investment in products (chair) |                               |                   |                |  |  |  |  |
| Investment in products (chair, door, bed room furniture, rack, Table, tool etc) | 481,000                                                         | 200,000                       | 681,000           |                |  |  |  |  |
| Advance for shop                                                                | 15,000                                                          |                               | 15,000            |                |  |  |  |  |
| Investment in Machineries                                                       | 18,400                                                          |                               | 18,400            |                |  |  |  |  |
| Investment in Dacoration                                                        | 7,000                                                           |                               | 7,000             |                |  |  |  |  |
| Cash in hand                                                                    |                                                                 | 8,100                         |                   | 8,100          |  |  |  |  |
| Debtors (Since August, 2015 to at preser                                        | 33,500                                                          |                               | 33,500            |                |  |  |  |  |
| GB outstanding Loan                                                             |                                                                 | (20,000)                      |                   | (20,000)       |  |  |  |  |
| Total Capi                                                                      | tal                                                             | 543,000                       | 200,000           | 743,000        |  |  |  |  |

## **SOURCE OF FINANCE**

- GTT's Investment BDT 200000
- Total Capital BDT 743000