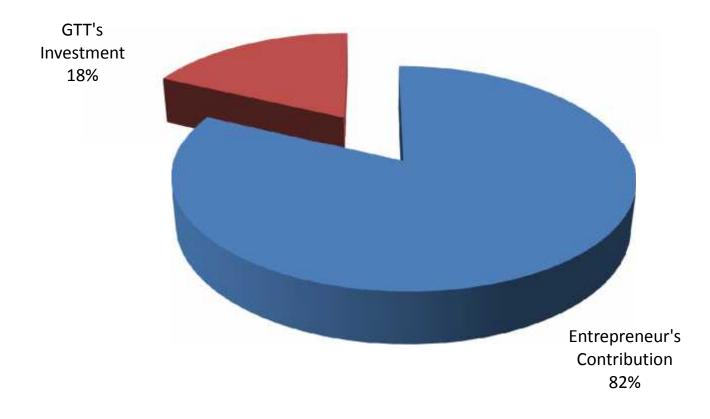

# SOURCE OF FINANCE

- Entrepreneur's Contribution BDT 914000
- GTT's Investment BDT 200000
- Total Capital BDT 1114000