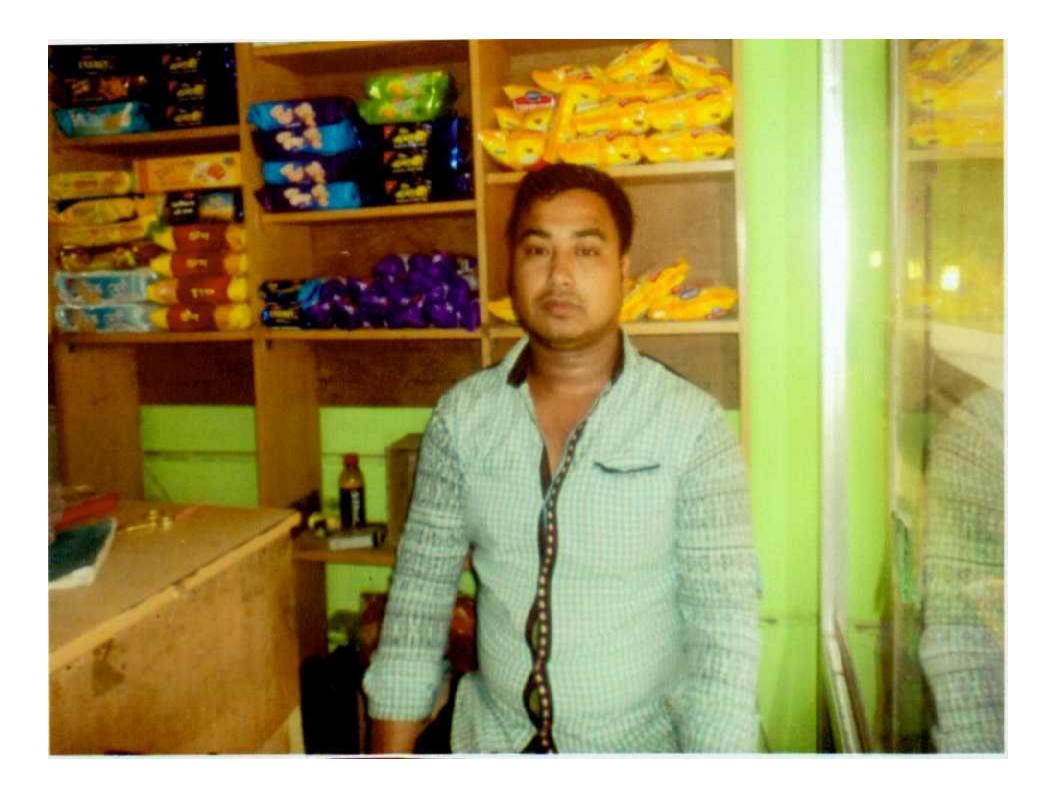

#### BRIEF BIO OF THE PROPOSED NOBIN UDYOKTA

| Name and address                                                                                                          |   | Md. Nayan.                                                                              |  |  |
|---------------------------------------------------------------------------------------------------------------------------|---|-----------------------------------------------------------------------------------------|--|--|
|                                                                                                                           |   | Vill: Batisha, Union: Batishsa, Post: Batisha, Upazila: Chauddogram, District: Comilla. |  |  |
| Age                                                                                                                       | : | 30 Years                                                                                |  |  |
| Marital status                                                                                                            | : | Married                                                                                 |  |  |
| Children                                                                                                                  | : | No.                                                                                     |  |  |
| No. of siblings:                                                                                                          | : | 04 (Four) Brothers & 01 (One) Sister.                                                   |  |  |
| Parent's and GB related Info: (i) Who is GB member (ii) Mother's name (iii) Father's name (iv) GB member's info           |   | Mother                                                                                  |  |  |
| Further Information: (v) Who pays GB loan installment (vi) Mobile lady (vii) Grameen Education Loan (viii) Any other loan |   | No.<br>No.<br>Nil<br>Nil                                                                |  |  |

## PROPOSED NOBIN UDYOKTA BUSINESS INFO

| Business Name                                                | : | Boishahki Fast Food & Sweets.                                                        |
|--------------------------------------------------------------|---|--------------------------------------------------------------------------------------|
| Address/ Location                                            | : | Batisha Bazar, Chaddogram, Comilla.                                                  |
| Total Investment in BDT                                      | : | Tk. 482,000                                                                          |
| Financing                                                    | : | Self Tk. 382,000 (from existing business) Required Investment Tk.100,000 (as equity) |
| Present salary/drawings from business                        | : | Taka 8,000 (Eight thousand)                                                          |
| Proposed Salary (estimates)                                  |   | Taka 9,000 (Nine thousand)                                                           |
| Proposed Business<br>Implementation Plan                     |   |                                                                                      |
| (i) % of present gross profit margin                         | : | On products 25%                                                                      |
| (ii) Estimated % of proposed gross profit margin             | : | On products 25%                                                                      |
| (iii) In future risk mgt. plan<br>(from fire, disaster etc.) | : |                                                                                      |