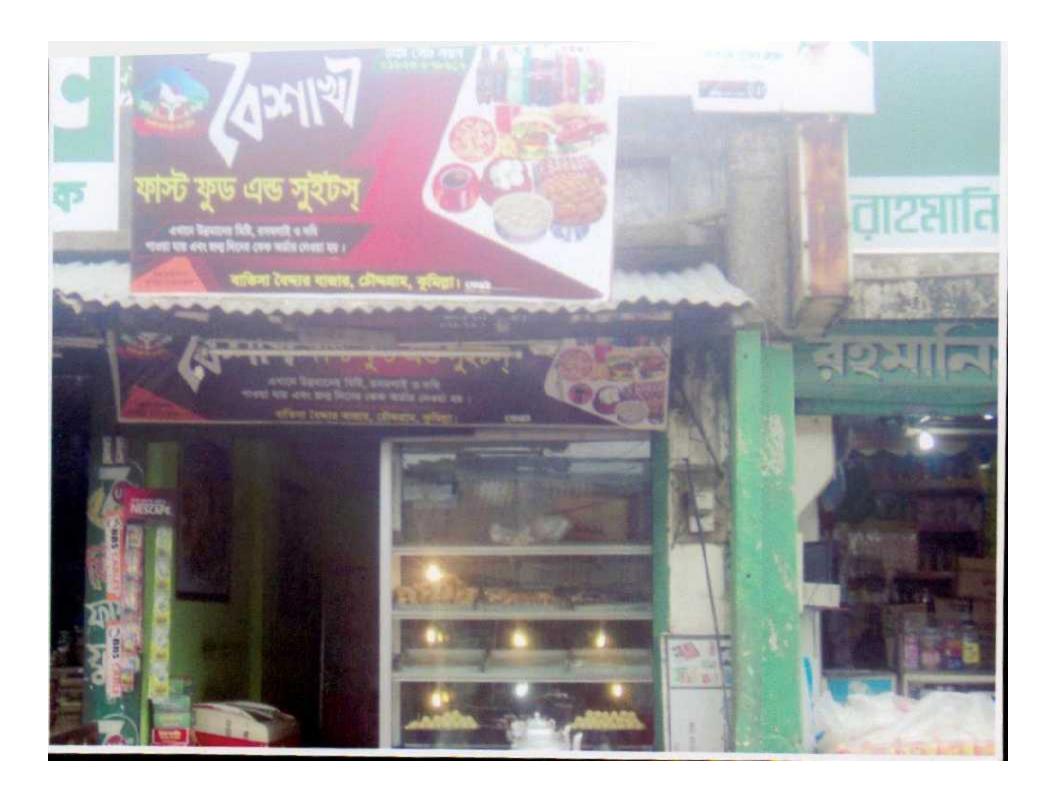

Proposed NU Business Name: Boishahki Fast Food & Sweets.

Business Category: General Retail & wholesale.

Project Identified & Prepared by: Md. Jamal, Chauddogram, Comilla. Business Proposal Verified by: Shah Alam.

## PROPOSED NOBIN UDYOKTA BUSINESS INFO

| Business Name                                                | : | Boishahki Fast Food & Sweets.                                                        |
|--------------------------------------------------------------|---|--------------------------------------------------------------------------------------|
| Address/ Location                                            | : | Batisha Bazar, Chaddogram, Comilla.                                                  |
| Total Investment in BDT                                      | : | Tk. 482,000                                                                          |
| Financing                                                    | : | Self Tk. 382,000 (from existing business) Required Investment Tk.100,000 (as equity) |
| Present salary/drawings from business                        | : | Taka 8,000 (Eight thousand)                                                          |
| Proposed Salary (estimates)                                  |   | Taka 9,000 (Nine thousand)                                                           |
| Proposed Business<br>Implementation Plan                     |   |                                                                                      |
| (i) % of present gross profit margin                         | : | On products 25%                                                                      |
| (ii) Estimated % of proposed gross profit margin             | : | On products 25%                                                                      |
| (iii) In future risk mgt. plan<br>(from fire, disaster etc.) | : |                                                                                      |