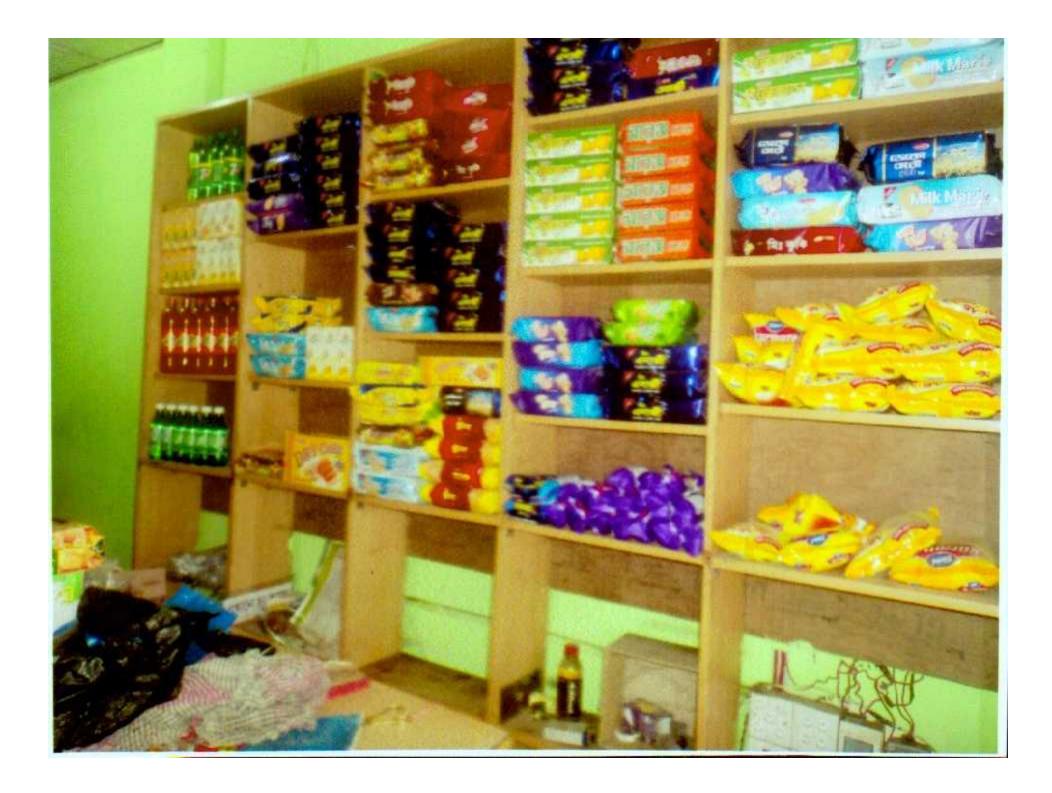

## PROPOSED NOBIN UDYOKTA BUSINESS INFO

| Business Name                                                | : | Boishahki Fast Food & Sweets.                                                        |
|--------------------------------------------------------------|---|--------------------------------------------------------------------------------------|
| Address/ Location                                            | : | Batisha Bazar, Chaddogram, Comilla.                                                  |
| Total Investment in BDT                                      | : | Tk. 482,000                                                                          |
| Financing                                                    | : | Self Tk. 382,000 (from existing business) Required Investment Tk.100,000 (as equity) |
| Present salary/drawings from business                        | : | Taka 8,000 (Eight thousand)                                                          |
| Proposed Salary (estimates)                                  |   | Taka 9,000 (Nine thousand)                                                           |
| Proposed Business<br>Implementation Plan                     |   |                                                                                      |
| (i) % of present gross profit margin                         | : | On products 25%                                                                      |
| (ii) Estimated % of proposed gross profit margin             | : | On products 25%                                                                      |
| (iii) In future risk mgt. plan<br>(from fire, disaster etc.) | : |                                                                                      |

#### PRESENT & PROPOSED INVESTMENT BREAKDOWN

| Particul                                                             | Existing                                                         |                   | Total             |         |  |
|----------------------------------------------------------------------|------------------------------------------------------------------|-------------------|-------------------|---------|--|
| Existing                                                             | Proposed                                                         | Business<br>(BDT) | Proposed<br>(BDT) | (BDT)   |  |
| Investment in products (Soft drinks and bakery item etc.)            | Investment in products (<br>Soft drinks and bakery<br>item etc.) | 100,000           | 100,000           | 200,000 |  |
| Investment in Machineries & Equipment (Refrigerator, Fan, Bulb etc.) | -                                                                | 81,000            | -                 | 81,000  |  |
| Cash in hand                                                         |                                                                  | 9,500             | -                 | 9,500   |  |
| Advance for Shop                                                     |                                                                  | 150,000           | _                 | 150,000 |  |
| Debtors (Since December, 20                                          | 15 to at present)                                                | 2,000             | -                 | 2,000   |  |
| Decoration (fixture and fittings)                                    |                                                                  | 39,500            |                   | 39,500  |  |
| Total Car                                                            | 382,000                                                          | 100,000           | 482,000           |         |  |