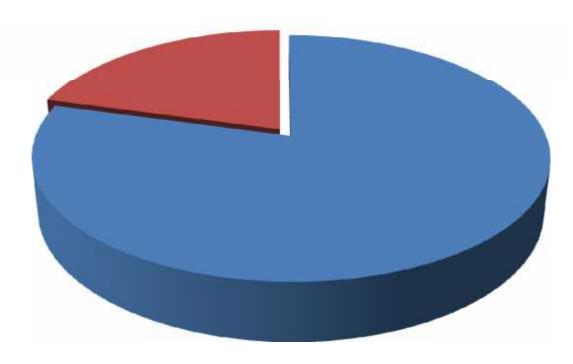

## **SOURCE OF FINANCE**

- Entrepreneur's Contribution BDT 382,000
- GTT's Investment BDT 100,000

GTT's Investment 21%

■ Total Capital BDT 482,000

Entrepreneur's Contribution 79%