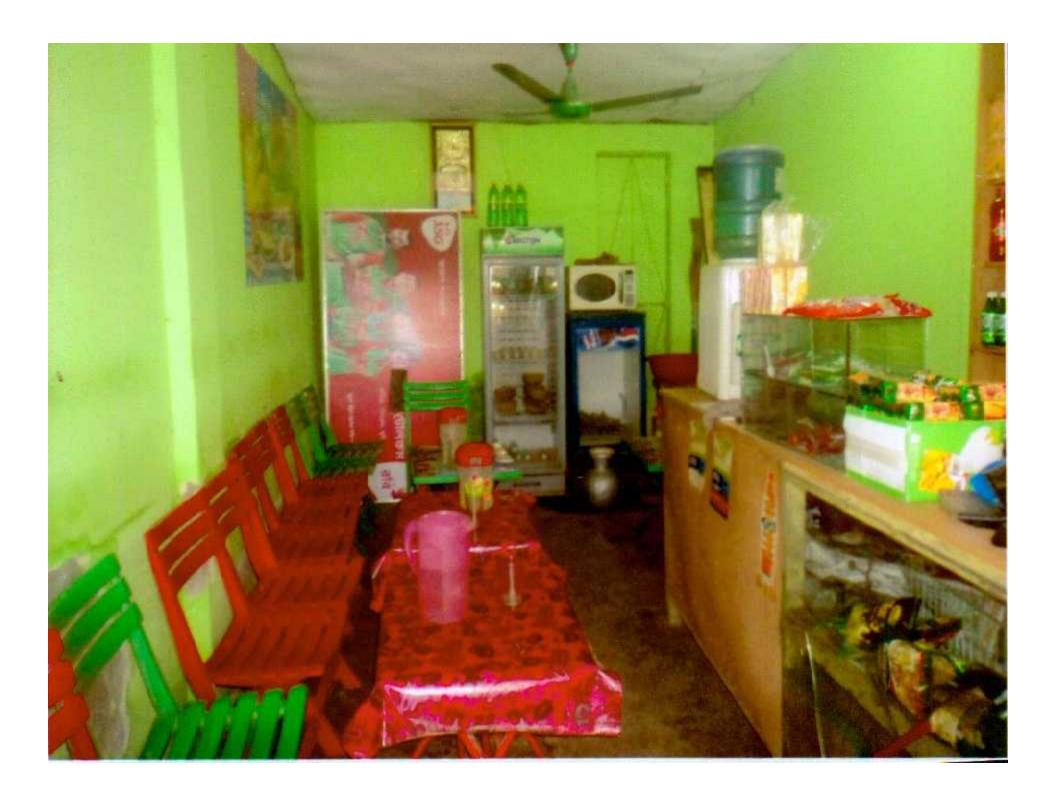

## PROPOSED NOBIN UDYOKTA BUSINESS INFO

| Business Name                                                | : | Boishahki Fast Food & Sweets.                                                        |
|--------------------------------------------------------------|---|--------------------------------------------------------------------------------------|
| Address/ Location                                            | : | Batisha Bazar, Chaddogram, Comilla.                                                  |
| Total Investment in BDT                                      | : | Tk. 482,000                                                                          |
| Financing                                                    | : | Self Tk. 382,000 (from existing business) Required Investment Tk.100,000 (as equity) |
| Present salary/drawings from business                        | : | Taka 8,000 (Eight thousand)                                                          |
| Proposed Salary (estimates)                                  |   | Taka 9,000 (Nine thousand)                                                           |
| Proposed Business<br>Implementation Plan                     |   |                                                                                      |
| (i) % of present gross profit margin                         | : | On products 25%                                                                      |
| (ii) Estimated % of proposed gross profit margin             | : | On products 25%                                                                      |
| (iii) In future risk mgt. plan<br>(from fire, disaster etc.) | : |                                                                                      |