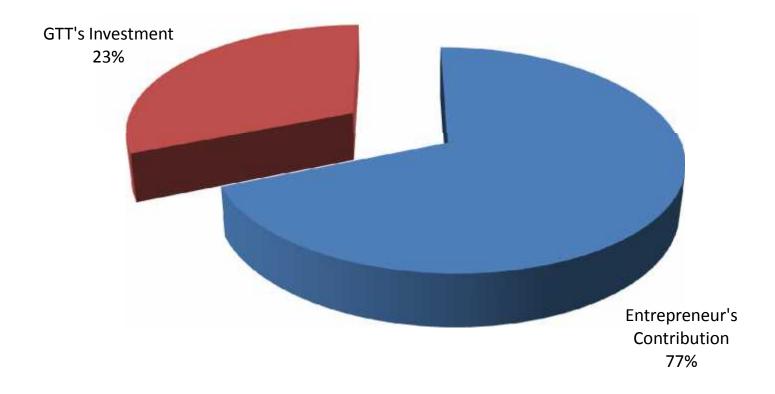

- Entrepreneur's Contribution BDT 442000
- GTT's Investment BDT 200000
- Total Capital BDT 642000