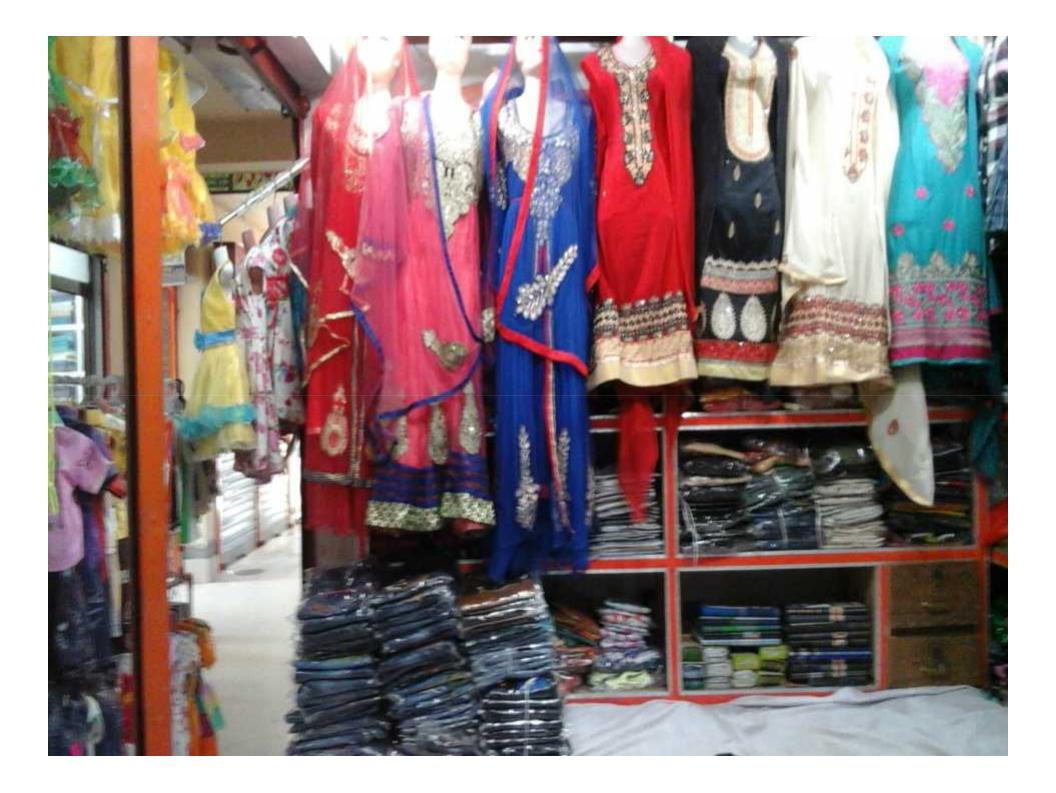

### **PROPOSED NOBIN UDYOKTA BUSINESS INFO**

| Business Name                                             | : | Riyad & Rishad Fashion                                                                   |
|-----------------------------------------------------------|---|------------------------------------------------------------------------------------------|
| Address/ Location                                         | : | Chandina Bazar, Comilla                                                                  |
| Total Investment in BDT                                   | : | BDT, 579,000                                                                             |
| Financing                                                 | : | Self Tk. 429,000 (from existing business)<br>Required Investment Tk. 150,000 (as equity) |
| Present salary/drawings from business                     | : | BDT 8,000 (Eight thousand)                                                               |
| Proposed Salary (estimates)                               | : | BDT 10,000 (Ten thousand)                                                                |
| Proposed Business<br>Implementation Plan                  |   |                                                                                          |
| (i) % of present gross profit margin                      | : | On products 18%                                                                          |
| (ii) Estimated % of proposed gross profit margin          | : | On products 18%                                                                          |
| (iii) In future risk mgt. plan (from fire, disaster etc.) | : |                                                                                          |

# PRESENT & PROPOSED INVESTMENT BREAKDOWN

| Particul                                            | ars                                                                                                                           | Existing<br>Business<br>(BDT) | Proposed<br>(BDT) | Total<br>(BDT) |  |
|-----------------------------------------------------|-------------------------------------------------------------------------------------------------------------------------------|-------------------------------|-------------------|----------------|--|
| Existing                                            | Proposed                                                                                                                      |                               |                   |                |  |
| gents item, kids and others garments products etc.) | Investment in products<br>(Different types of readymade<br>cloth-ladies, gents, kids and<br>others garments products<br>etc.) | 310,110                       | 150,000           | 460,110        |  |
| Investment in equipment (Fan, ligh                  | 1,700                                                                                                                         | -                             | 1,700             |                |  |
| Cash in hand                                        | 4,590                                                                                                                         | _                             | 4,590             |                |  |
| Debtors (Since March, 2016 to at I                  | 9,000                                                                                                                         | -                             | 9,000             |                |  |
| Creditors (Since April, 2016 to at P                | (5,800)                                                                                                                       |                               | (5,800)           |                |  |
| Advance for Shop                                    | 100,000                                                                                                                       | -                             | 100,000           |                |  |
| Decoration (Fixture & Fittings)                     | 9,400                                                                                                                         | -                             | 9,400             |                |  |
| Total Capital                                       | 429,000                                                                                                                       | 150,000                       | 579,000           |                |  |