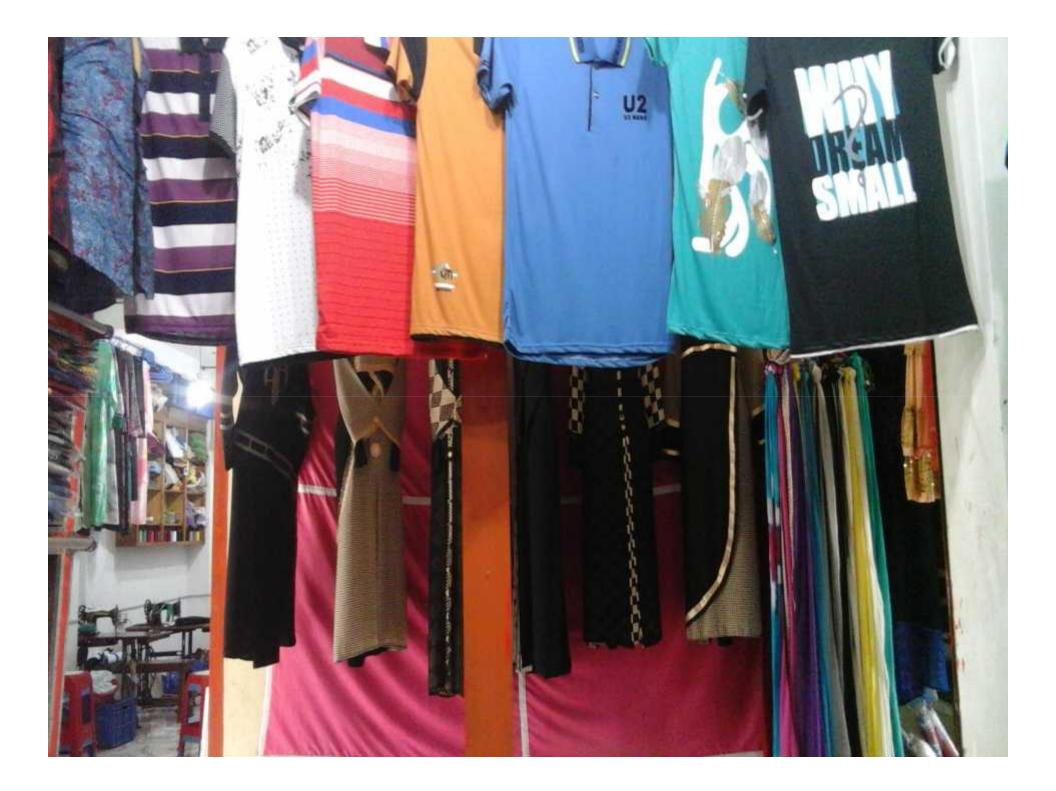

### **PROPOSED NOBIN UDYOKTA BUSINESS INFO**

| Business Name                                             | : | Riyad & Rishad Fashion                                                                   |
|-----------------------------------------------------------|---|------------------------------------------------------------------------------------------|
| Address/ Location                                         | : | Chandina Bazar, Comilla                                                                  |
| Total Investment in BDT                                   | : | BDT, 579,000                                                                             |
| Financing                                                 | : | Self Tk. 429,000 (from existing business)<br>Required Investment Tk. 150,000 (as equity) |
| Present salary/drawings from business                     | : | BDT 8,000 (Eight thousand)                                                               |
| Proposed Salary (estimates)                               | : | BDT 10,000 (Ten thousand)                                                                |
| Proposed Business<br>Implementation Plan                  |   |                                                                                          |
| (i) % of present gross profit margin                      | : | On products 18%                                                                          |
| (ii) Estimated % of proposed gross profit margin          | : | On products 18%                                                                          |
| (iii) In future risk mgt. plan (from fire, disaster etc.) | : |                                                                                          |

# PRESENT & PROPOSED INVESTMENT BREAKDOWN

| Particul                                            | ars                                                                                                                           | Existing<br>Business<br>(BDT) | Proposed<br>(BDT) | Total<br>(BDT) |  |
|-----------------------------------------------------|-------------------------------------------------------------------------------------------------------------------------------|-------------------------------|-------------------|----------------|--|
| Existing                                            | Proposed                                                                                                                      |                               |                   |                |  |
| gents item, kids and others garments products etc.) | Investment in products<br>(Different types of readymade<br>cloth-ladies, gents, kids and<br>others garments products<br>etc.) | 310,110                       | 150,000           | 460,110        |  |
| Investment in equipment (Fan, ligh                  | 1,700                                                                                                                         | -                             | 1,700             |                |  |
| Cash in hand                                        | 4,590                                                                                                                         | _                             | 4,590             |                |  |
| Debtors (Since March, 2016 to at I                  | 9,000                                                                                                                         | -                             | 9,000             |                |  |
| Creditors (Since April, 2016 to at P                | (5,800)                                                                                                                       |                               | (5,800)           |                |  |
| Advance for Shop                                    | 100,000                                                                                                                       | -                             | 100,000           |                |  |
| Decoration (Fixture & Fittings)                     | 9,400                                                                                                                         | -                             | 9,400             |                |  |
| Total Capital                                       | 429,000                                                                                                                       | 150,000                       | 579,000           |                |  |