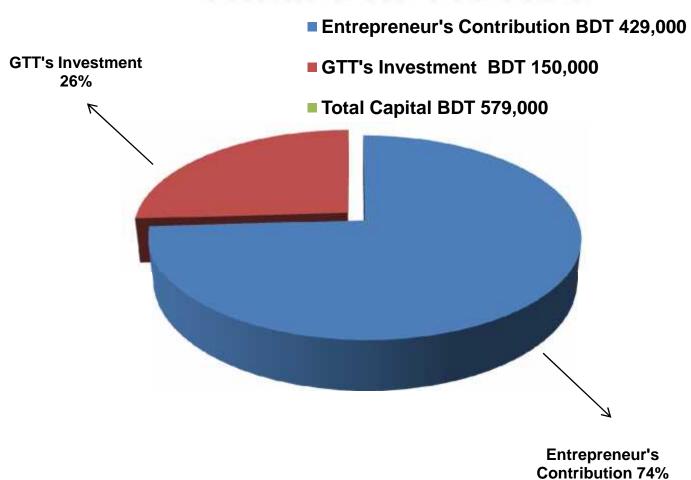

# PRESENT & PROPOSED INVESTMENT BREAKDOWN

| Particul                                            | ars                                                                                                                           | Existing<br>Business<br>(BDT) | Proposed<br>(BDT) | Total<br>(BDT) |  |
|-----------------------------------------------------|-------------------------------------------------------------------------------------------------------------------------------|-------------------------------|-------------------|----------------|--|
| Existing                                            | Proposed                                                                                                                      |                               |                   |                |  |
| gents item, kids and others garments products etc.) | Investment in products<br>(Different types of readymade<br>cloth-ladies, gents, kids and<br>others garments products<br>etc.) | 310,110                       | 150,000           | 460,110        |  |
| Investment in equipment (Fan, ligh                  | 1,700                                                                                                                         | -                             | 1,700             |                |  |
| Cash in hand                                        | 4,590                                                                                                                         | _                             | 4,590             |                |  |
| Debtors (Since March, 2016 to at I                  | 9,000                                                                                                                         | -                             | 9,000             |                |  |
| Creditors (Since April, 2016 to at P                | (5,800)                                                                                                                       |                               | (5,800)           |                |  |
| Advance for Shop                                    | 100,000                                                                                                                       | -                             | 100,000           |                |  |
| Decoration (Fixture & Fittings)                     | 9,400                                                                                                                         | -                             | 9,400             |                |  |
| Total Capital                                       | 429,000                                                                                                                       | 150,000                       | 579,000           |                |  |