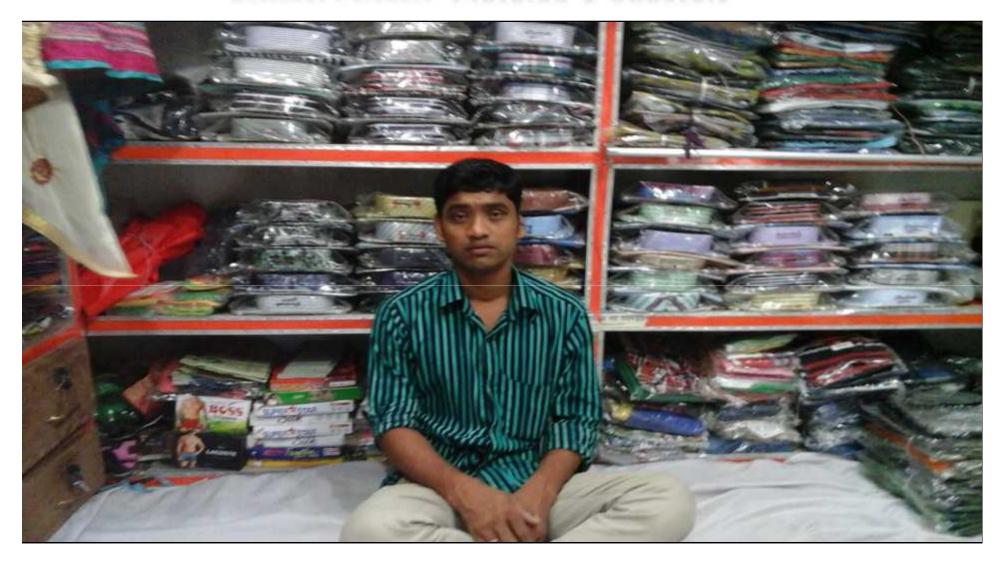

Proposed NU Business Name : **Riyad & Rishad Fashion** Business Category: **Clothing & Apparels** 

Project Identified by: Md. Shariful Islam, Asst. NU, Chandina Unit, Comilla. Business Proposal prepared by: Fahina Yesmin Happy

### **PROPOSED NOBIN UDYOKTA BUSINESS INFO**

| Business Name                                             | : | Riyad & Rishad Fashion                                                                   |
|-----------------------------------------------------------|---|------------------------------------------------------------------------------------------|
| Address/ Location                                         | : | Chandina Bazar, Comilla                                                                  |
| Total Investment in BDT                                   | : | BDT, 579,000                                                                             |
| Financing                                                 | : | Self Tk. 429,000 (from existing business)<br>Required Investment Tk. 150,000 (as equity) |
| Present salary/drawings from business                     | : | BDT 8,000 (Eight thousand)                                                               |
| Proposed Salary (estimates)                               | : | BDT 10,000 (Ten thousand)                                                                |
| Proposed Business<br>Implementation Plan                  |   |                                                                                          |
| (i) % of present gross profit margin                      | : | On products 18%                                                                          |
| (ii) Estimated % of proposed gross profit margin          | : | On products 18%                                                                          |
| (iii) In future risk mgt. plan (from fire, disaster etc.) | : |                                                                                          |